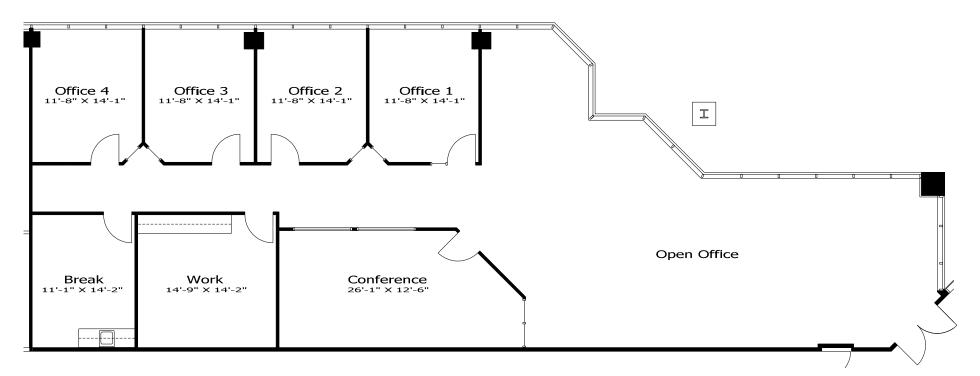

## 4,284 RSF | SUITE 245 2150 River Plaza Drive

NOT TO SCALE. ALL MEASUREMENTS ARE APPROXIMATE.