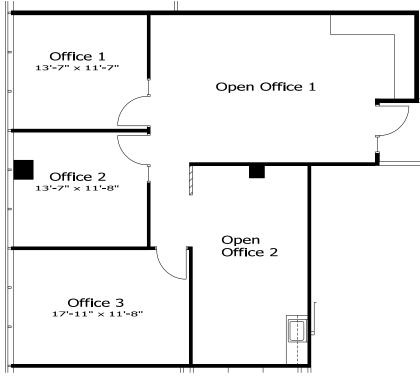

## 3,188 RSF | SUITE 150 2150 River Plaza Drive

\*Available within 60 days

NOT TO SCALE. ALL MEASUREMENTS ARE APPROXIMATE.

## 1,435 RSF | SUITE 200 2150 River Plaza Drive

\*Available within 60 days

NOT TO SCALE. ALL MEASUREMENTS ARE APPROXIMATE.