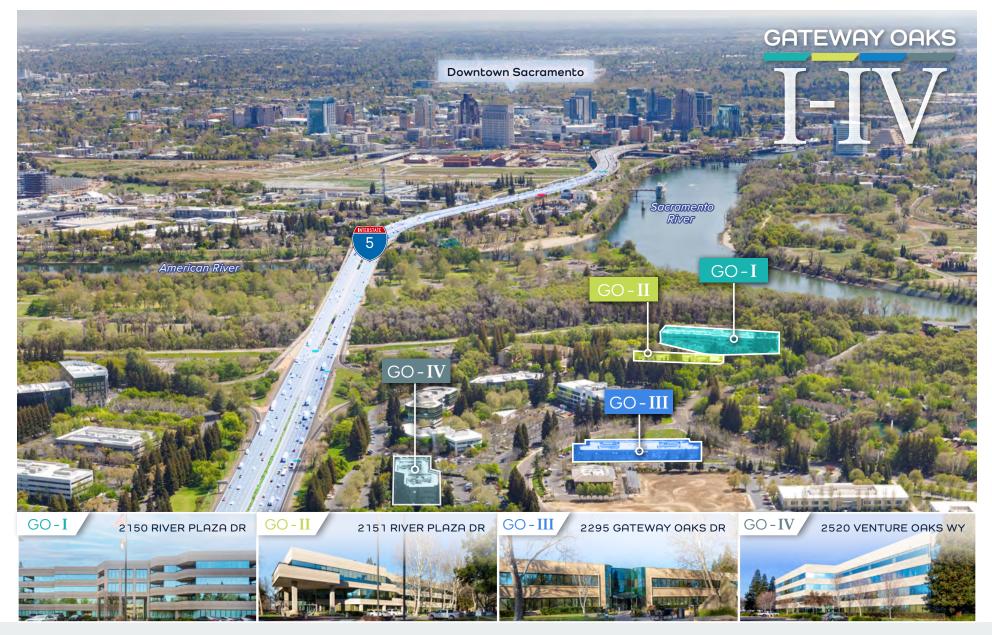

# BUILDING PARK VISUAL OVERVIEW

FOR LEASE | GATEWAY OAKS I | CLASS A OFFICE SPACE IN SOUTH NATOMAS