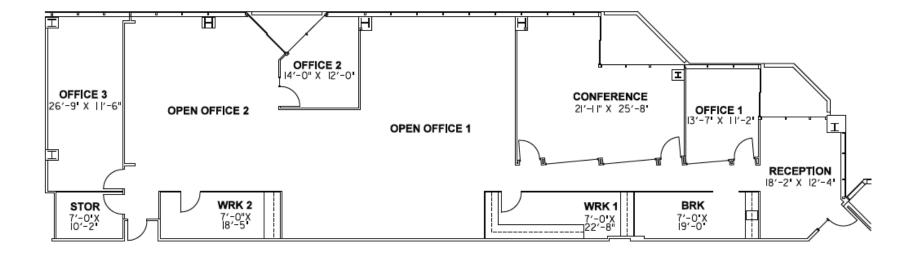

## 4,284 RSF | SUITE 245 2150 River Plaza Drive

NOT TO SCALE. ALL MEASUREMENTS ARE APPROXIMATE.