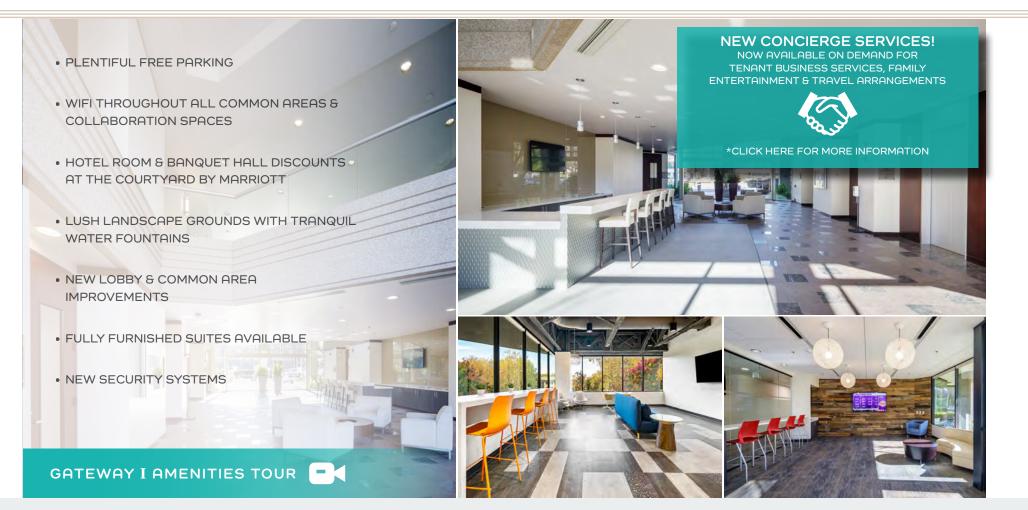

# **PROPERTY AMENITIES**

CONFERENCE FACILITIES IN GATEWAY I & IV

TENANT LOUNGE IN GATEWAY I & IV

**EV CHARGING** STATIONS

### IN ADDITION TO THE PROPERTY AMENITIES, BELOW ARE THE SERVICES AND EXPERIENCES OFFERED TO TENANTS:

FOR LEASE | GATEWAY OAKS I | CLASS A OFFICE SPACE IN SOUTH NATOMAS