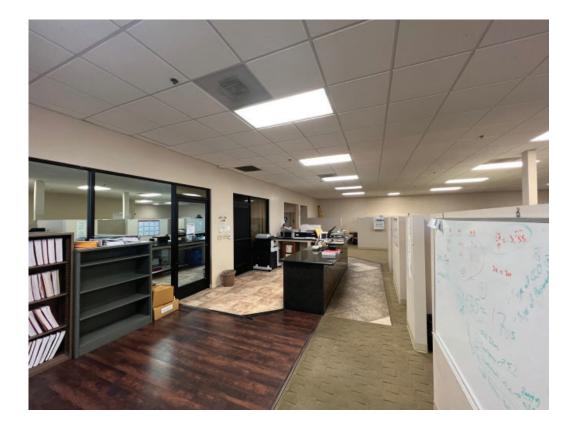

# COMMERCIAL / OFFICE / RETAIL

Prime Bear Valley Road Frontage!  $\pm 9,135$  sqft freestanding commercial building situated on a land area of  $\pm 29,093$  sqft. Presently leased to CalTrans with long time tenancy grossing \$161,486 annually. Current lease expiration date is Sep 30, 2025. Versatile real estate having previously been three separate units, offering a secure yard area and small warehouse portion at the rear of the building with a roll-up door.