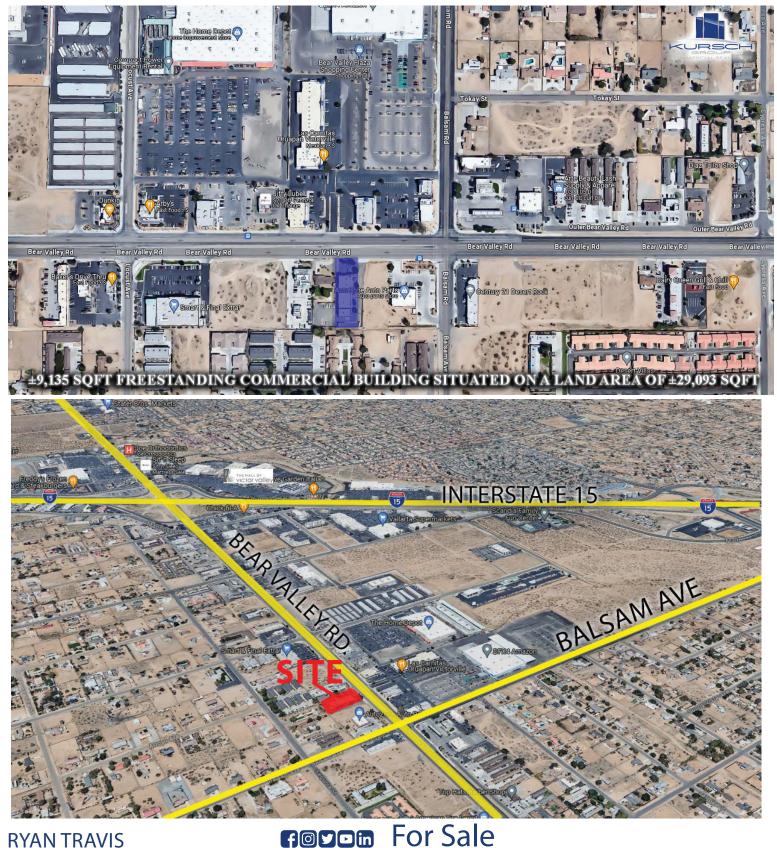

# COMMERCIAL / OFFICE / RETAIL

Prime Bear Valley Road Frontage!  $\pm 9,135$  sqft freestanding commercial building situated on a land area of  $\pm 29,093$  sqft. Presently leased to CalTrans with long time tenancy grossing \$161,486 annually. Current lease expiration date is Sep 30, 2025. Versatile real estate having previously been three separate units, offering a secure yard area and small warehouse portion at the rear of the building with a roll-up door.