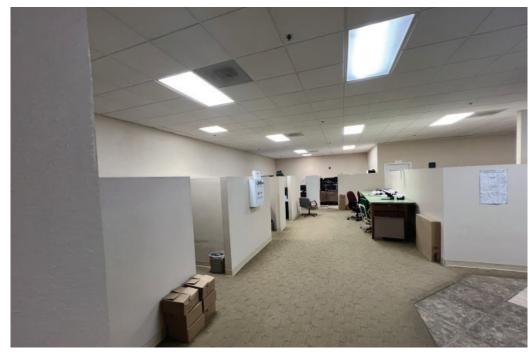

# COMMERCIAL / OFFICE / RETAIL

Prime Bear Valley Road Frontage!  $\pm 9,135$  sqft freestanding commercial building situated on a land area of  $\pm 29,093$  sqft. Presently leased to CalTrans with long time tenancy grossing \$161,486 annually. Current lease expiration date is Sep 30, 2025. Versatile real estate having previously been three separate units, offering a secure yard area and small warehouse portion at the rear of the building with a roll-up door.