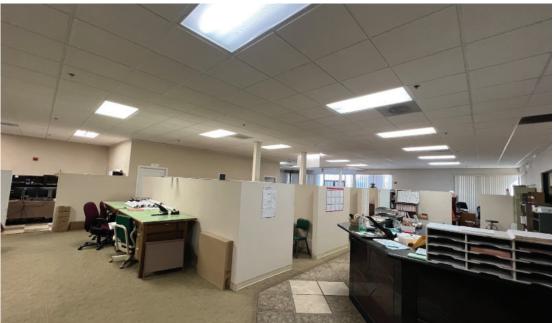

# COMMERCIAL / OFFICE / RETAIL

Prime Bear Valley Road Frontage!  $\pm 9,135$  sqft freestanding commercial building situated on a land area of  $\pm 29,093$  sqft. Presently leased to CalTrans with long time tenancy grossing \$161,486 annually. Current lease expiration date is Sep 30, 2025. Versatile real estate having previously been three separate units, offering a secure yard area and small warehouse portion at the rear of the building with a roll-up door.