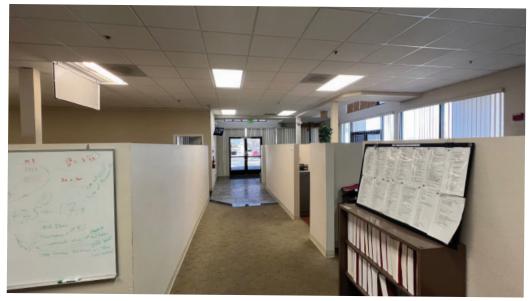

# COMMERCIAL / OFFICE / RETAIL

Prime Bear Valley Road Frontage!  $\pm 9,135$  sqft freestanding commercial building situated on a land area of  $\pm 29,093$  sqft. Presently leased to CalTrans with long time tenancy grossing \$161,486 annually. Current lease expiration date is Sep 30, 2025. Versatile real estate having previously been three separate units, offering a secure yard area and small warehouse portion at the rear of the building with a roll-up door.