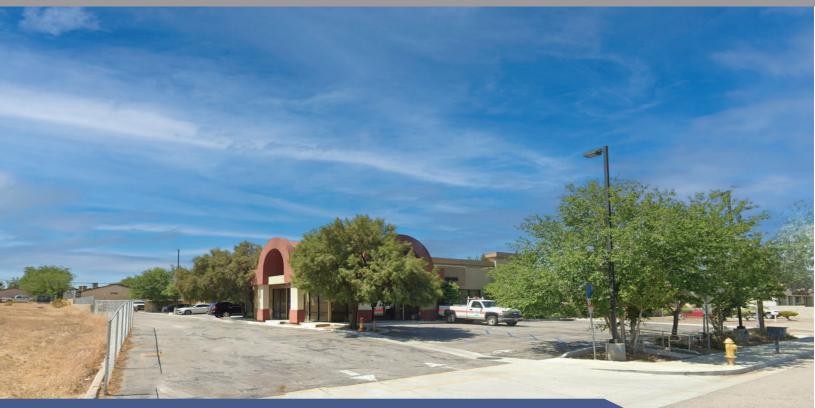

# COMMERCIAL / OFFICE / RETAIL

Prime Bear Valley Road Frontage!  $\pm 9,135$  sqft freestanding commercial building situated on a land area of  $\pm 29,093$  sqft. Presently leased to CalTrans with long time tenancy grossing \$161,486 annually. Current lease expiration date is Sep 30, 2025. Versatile real estate having previously been three separate units, offering a secure yard area and small warehouse portion at the rear of the building with a roll-up door.