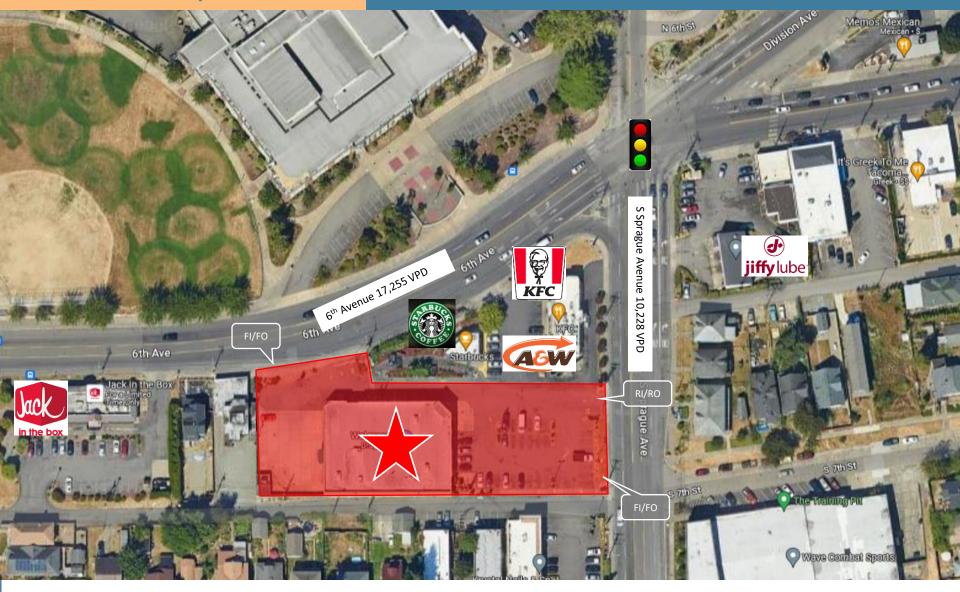

#### **Property Overview**

**Size** ±0.544 acre; ± 14,330 SF (1st floor)

Free Standing Building with Drive-thru.

Centrally Located Located in the heart of Tacoma.

Neighboring tenants include Starbucks, KFC, Jack in the Box and many local shops

**Opportunity** Long-term sublease (9/30/2036), with excellent visibility + access

<u>Major Intersection Nearby</u>. ± 27,483 VPD at intersection <u>Zoning</u> X

Frontage ±75' on Main Street

±75' on Summer Street

Access. 6th Avenue: FI+FO

S. Sprague Ave: RI/RO+FI/FO

**Convenient Location** Surrounded by residential housing

Restricted Uses. Retail pharmacy

<u>Signage</u> Dedicated Pylon with electronics + building

signage

Parking. ±56 spaces

| N 46th St                                                                                                                                                                                                                                                                                                                                                                                                                                                                                                                                                                                                                                                                                                                                                                                                                                                                                                                                                                                                                                                                                                                                                                                                                                                                                                                                                                                                                                                                                                                                                                                                                                                                                                                                                                                                                                                                                                                                                                                                                                                                                                                                                                                                                                                                                                                                                                                                                                                                                                                                                                                                                                                                                                                          | Puget Sound                  |                                                                                                                                                                                                                                                                                                                                                                                                                                                                                                                                                                                                                                                                                                                                                                                                                                                                                                                                                                                                                                                                                                                                                                                                                                                                                                                                                                                                                                                                                                                                                                                                                                                                                                                                                                                                                                                                                                                                                                                                                                                                                                                                | Manage Page 1                                              |
|------------------------------------------------------------------------------------------------------------------------------------------------------------------------------------------------------------------------------------------------------------------------------------------------------------------------------------------------------------------------------------------------------------------------------------------------------------------------------------------------------------------------------------------------------------------------------------------------------------------------------------------------------------------------------------------------------------------------------------------------------------------------------------------------------------------------------------------------------------------------------------------------------------------------------------------------------------------------------------------------------------------------------------------------------------------------------------------------------------------------------------------------------------------------------------------------------------------------------------------------------------------------------------------------------------------------------------------------------------------------------------------------------------------------------------------------------------------------------------------------------------------------------------------------------------------------------------------------------------------------------------------------------------------------------------------------------------------------------------------------------------------------------------------------------------------------------------------------------------------------------------------------------------------------------------------------------------------------------------------------------------------------------------------------------------------------------------------------------------------------------------------------------------------------------------------------------------------------------------------------------------------------------------------------------------------------------------------------------------------------------------------------------------------------------------------------------------------------------------------------------------------------------------------------------------------------------------------------------------------------------------------------------------------------------------------------------------------------------------|------------------------------|--------------------------------------------------------------------------------------------------------------------------------------------------------------------------------------------------------------------------------------------------------------------------------------------------------------------------------------------------------------------------------------------------------------------------------------------------------------------------------------------------------------------------------------------------------------------------------------------------------------------------------------------------------------------------------------------------------------------------------------------------------------------------------------------------------------------------------------------------------------------------------------------------------------------------------------------------------------------------------------------------------------------------------------------------------------------------------------------------------------------------------------------------------------------------------------------------------------------------------------------------------------------------------------------------------------------------------------------------------------------------------------------------------------------------------------------------------------------------------------------------------------------------------------------------------------------------------------------------------------------------------------------------------------------------------------------------------------------------------------------------------------------------------------------------------------------------------------------------------------------------------------------------------------------------------------------------------------------------------------------------------------------------------------------------------------------------------------------------------------------------------|------------------------------------------------------------|
| N 23th 21<br>N 23th 21<br>N 34th N 34th                                                                                                                                                                                                                                                                                                                                                                                                                                                                                                                                                                                                                                                                                                                                                                                                                                                                                                                                                                                                                                                                                                                                                                                                                                                                                                                                                                                                                                                                                                                                                                                                                                                                                                                                                                                                                                                                                                                                                                                                                                                                                                                                                                                                                                                                                                                                                                                                                                                                                                                                                                                                                                                                                            | Old Tacoma                   | STORAGE LANGE LANG | Flymbo<br>Waters<br>Bill<br>Waters<br>Waters<br>Watersay   |
| 7011233<br>1. 51<br>2. 1. 51<br>2. 1. 51<br>3. 51<br>4. 51<br>5. 71h 5<br>6. 71h 5<br>7. 51<br>7. | N. SIN SI                    | s carb at a s                                                                                                                                                                                                                                                                                                                                                                                                                                                                                                                                                                                                                                                                                                                                                                                                                                                                                                                                                                                                                                                                                                                                                                                                                                                                                                                                                                                                                                                                                                                                                                                                                                                                                                                                                                                                                                                                                                                                                                                                                                                                                                                  |                                                            |
| 2 miles Fircrest Oakl                                                                                                                                                                                                                                                                                                                                                                                                                                                                                                                                                                                                                                                                                                                                                                                                                                                                                                                                                                                                                                                                                                                                                                                                                                                                                                                                                                                                                                                                                                                                                                                                                                                                                                                                                                                                                                                                                                                                                                                                                                                                                                                                                                                                                                                                                                                                                                                                                                                                                                                                                                                                                                                                                                              | O 19th St S Conter St S Tate | S John St. Specific Ave                                                                                                                                                                                                                                                                                                                                                                                                                                                                                                                                                                                                                                                                                                                                                                                                                                                                                                                                                                                                                                                                                                                                                                                                                                                                                                                                                                                                                                                                                                                                                                                                                                                                                                                                                                                                                                                                                                                                                                                                                                                                                                        | Tac Jun St                                                 |
| '22 Estimates                                                                                                                                                                                                                                                                                                                                                                                                                                                                                                                                                                                                                                                                                                                                                                                                                                                                                                                                                                                                                                                                                                                                                                                                                                                                                                                                                                                                                                                                                                                                                                                                                                                                                                                                                                                                                                                                                                                                                                                                                                                                                                                                                                                                                                                                                                                                                                                                                                                                                                                                                                                                                                                                                                                      | 1.00 Mile                    | 345th St                                                                                                                                                                                                                                                                                                                                                                                                                                                                                                                                                                                                                                                                                                                                                                                                                                                                                                                                                                                                                                                                                                                                                                                                                                                                                                                                                                                                                                                                                                                                                                                                                                                                                                                                                                                                                                                                                                                                                                                                                                                                                                                       | 5 days 51 Salishan  5 days 51 Salishan  5 days 51 Salishan |