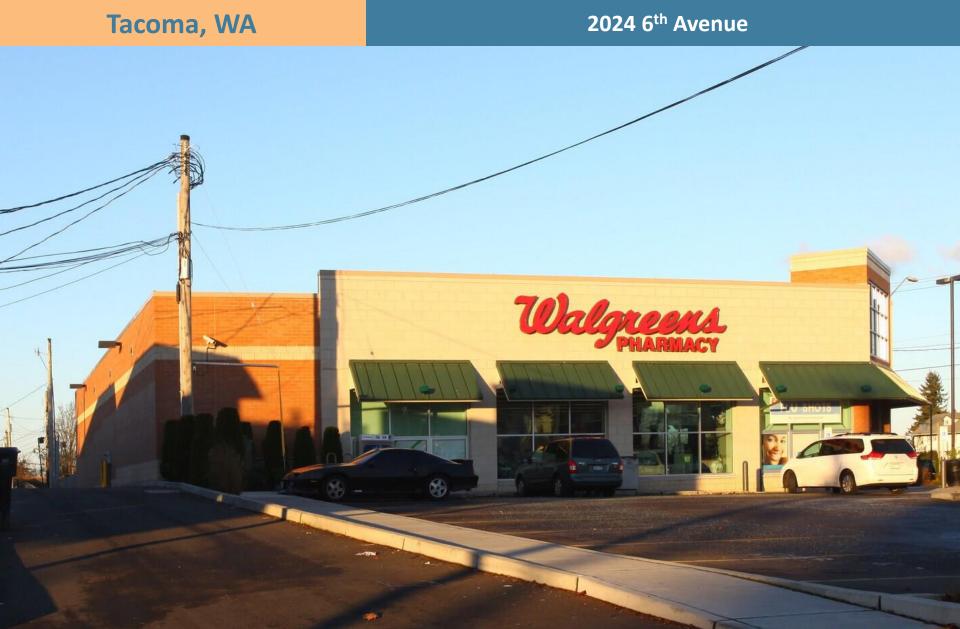

| 5 days 51 Salishan  5 days 51 Salishan  5 days 51 Salishan |

| '22 Estimates | 1.00 Mile | 2.0 Mile | 3.0 Mile |
|---------------|-----------|----------|----------|
| Population    | 29,622    | 61,834   | 109,651  |
| Households    | 12,525    | 27,323   | 47,602   |
| Avg. HH Inc.  | \$71,946  | \$80,031 | \$75,161 |



Tacoma, WA

### 2024 6th Avenue



**SUBLEASE OPPORTUNITY** 







### 2024 6<sup>th</sup> Avenue



#### **SUBLEASE OPPORTUNITY**



# **SUB-LEASE TERMS**

SUGGESTED RENT\* \$186,500/year (\$13.00 PSF)

(inclusive of RET ONLY. R&M, insurance, utilities subtenant

responsibility)

CO-TERMINUS 12 years. Expires 9/30/2036

DELIVERY "As-Is"

OFFERS EVALUATED AS RECEIVED

\*Final pricing + terms, along with all offers, are subject to approval of Walgreen Co.'s Real Estate Committee

# CONTACT

STEVE MENCH

503.444.9911 steve.mench@menchrecapital.com

THIS IS NOT AN OFFER: VOID WHERE PROHIBITED. NO WARRANTY OR REPRESENTATION, EXPRESSED OR IMPLIED, IS MADE AS TO THE ACCURACY OF THE INFORMATION CONTAINED HEREIN, AND SAME IS SUBMITTED SUBJECT TO ERRORS, OMMISSIONS, CHANGE OF PRICE, WITHDRAW WITHOUT NOTICE, AND TO ANY SPECIAL LISTING CONDITIONS IMPOSED BY OUR