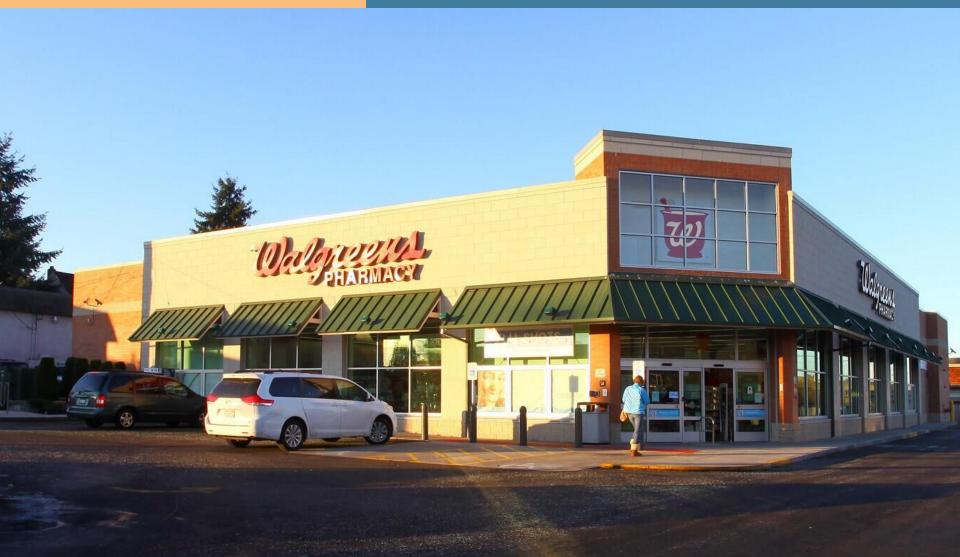

Walgreens #11527

1st Floor | ± 14,330 SF

2024 6<sup>th</sup> Avenue

#### Tacoma, WA

#### 2024 6th Avenue

#### **Property Overview**

**Size** ±0.544 acre; ± 14,330 SF (1st floor)

Free Standing Building with Drive-thru.

Centrally Located Located in the heart of Tacoma.

Neighboring tenants include Starbucks, KFC, Jack in the Box and many local shops