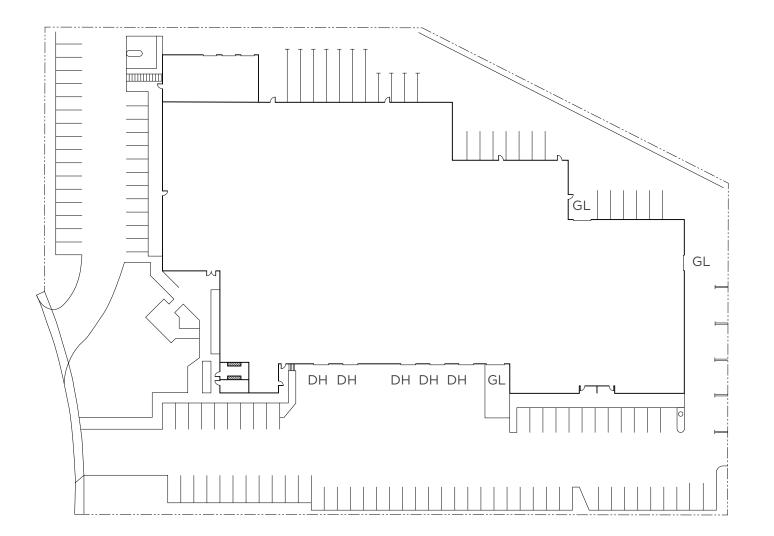

## THE OFFERING

Cushman & Wakefield, as the exclusive advisor, is pleased to present the opportunity to acquire the 100% fee simple interest in 6955 Sierra Court, Dublin, CA ("the Property"), a 73,311 square foot industrial investment opportunity located in highly desirable Dublin, California. The building was built in 1985 and had been occupied by an owner/user for over the past 30 years. The building has excellent clear height, loading and power which are all in demand in today's industrial market. Approximately 80% of the building is leased long-term to two tenants. The Property offers investors a rare opportunity to purchase a highly sought after industrial building with upside in the form of leasing of the remaining vacant space. 6955 Sierra Court offers a ±-1.0 per 1,000 square foot parking ratio on ±3.55 acres of land. 6955 Sierra Ct is less than two miles from the Dublin BART station and only one mile from Interstate 580 and Interstate 680 interchange.