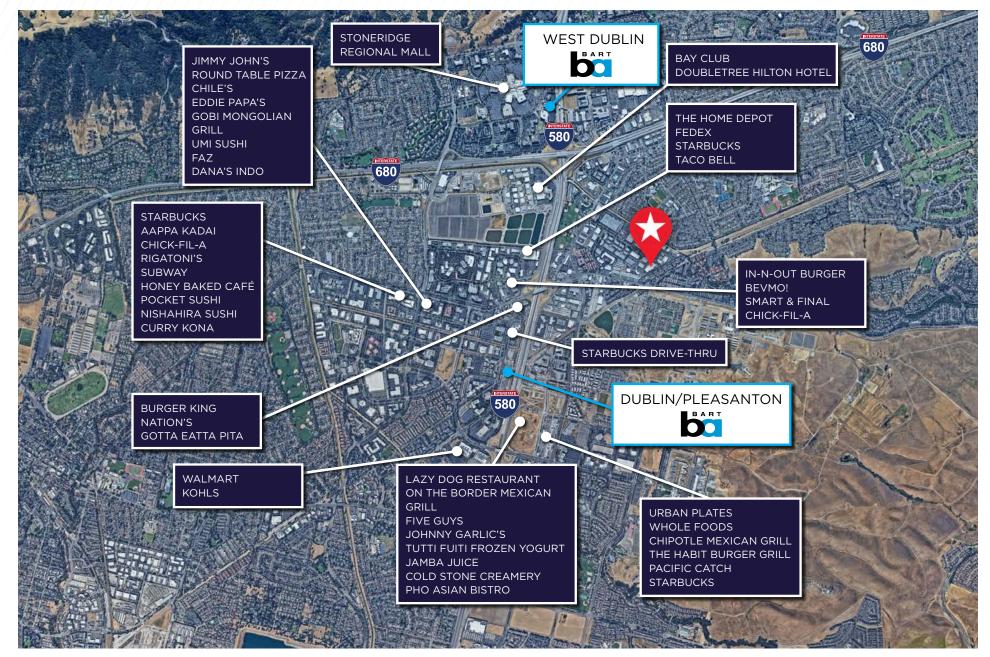

highly desirable Dublin, California. The building was built in 1985 and had been occupied by an owner/user for over the past 30 years. The building has excellent clear height, loading and power which are all in demand in today's industrial market. Approximately 80% of the building is leased long-term to two tenants. The Property offers investors a rare opportunity to purchase a highly sought after industrial building with upside in the form of leasing of the remaining vacant space. 6955 Sierra Court offers a ±-1.0 per 1,000 square foot parking ratio on ±3.55 acres of land. 6955 Sierra Ct is less than two miles from the Dublin BART station and only one mile from Interstate 580 and Interstate 680 interchange.







W

#### NOT TO SCALE

### NEIGHBORING AMENITIES





### NEARBY AMENITIES



## FOR SALE 6955 SIERRA COURT DUBLIN, CA

TRI-VALLEY LONG-TERM LEASED MULTI-TENANT INDUSTRIAL PROPERTY

#### INVESTMENT CONTACTS

Sutton Roley (408) 615 3433 sutton.roley@cushwake.com Lic. #00793235 Jon DeCoite (408) 615 3408 jon.decoite@cushwake.com Lic. #01471300



#### **Confidential Offering Memorandum**

©2024 Cushman & Wakefield. All rights reserved. The information contained in this communication is strictly confidential. This information has been obtained from sources believed to be reliable but has not been verified. NO WARRANTY OR REPRESENTATION, EXPRESS OR IMPLIED, IS MADE AS TO THE CONDITION OF THE PROPERTY (OR PROPERTIES) REFERENCED HEREIN OR AS TO THE ACCURACY OR COMPLETENESS OF THE INFORMATION CONTAINED HEREIN, AND SAME IS SUBMITTED SUBJECT TO ERRORS, OMISSIONS, CHANGE OF