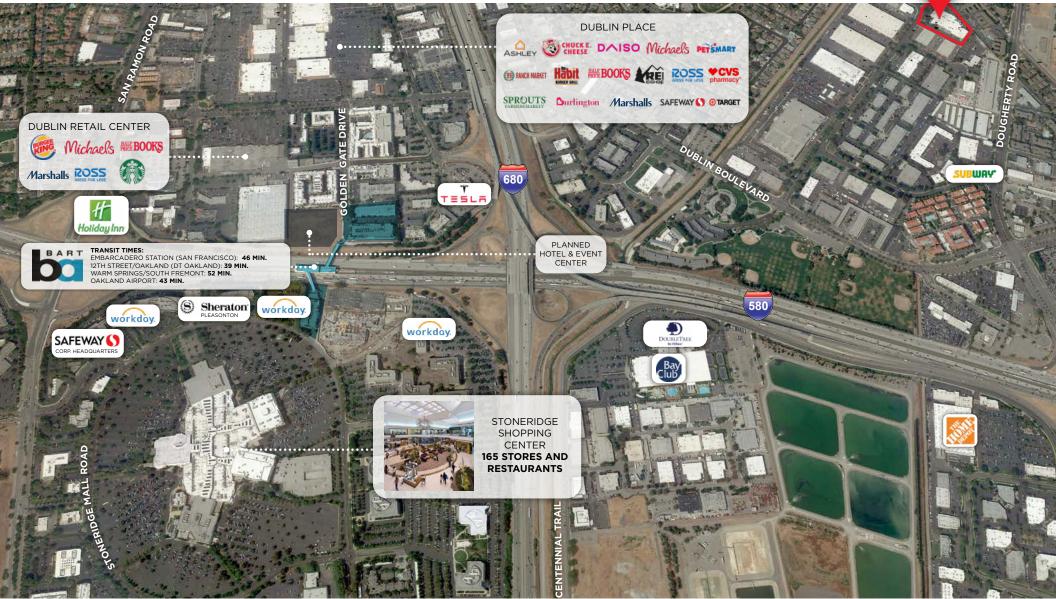

t opportunity located in highly desirable Dublin, California. The building was built in 1985 and had been occupied by an owner/user for over the past 30 years. The building has excellent clear height, loading and power which are all in demand in today's industrial market. Approximately 80% of the building is leased long-term to two tenants. The Property offers investors a rare opportunity to purchase a highly sought after industrial building with upside in the form of leasing of the remaining vacant space. 6955 Sierra Court offers a ±-1.0 per 1,000 square foot parking ratio on ±3.55 acres of land. 6955 Sierra Ct is less than two miles from the Dublin BART station and only one mile from Interstate 580 and Interstate 680 interchange.







W

#### NOT TO SCALE

### NEIGHBORING AMENITIES





### NEARBY AMENITIES



## FOR SALE 6955 SIERRA COURT DUBLIN, CA

TRI-VALLEY LONG-TERM LEASED MULTI-TENANT INDUSTRIAL PROPERTY

#### INVESTMENT CONTACTS

Sutton Roley (408) 615 3433 sutton.roley@cushwake.com Lic. #00793235 Jon DeCoite (408) 615 3408 jon.decoite@cushwake.com Lic. #01471300



#### **Confidential Offering Memorandum**

©2024 Cushman & Wakefield. All rights reserved. The information contained in this communication is strictly confidential. This information has been obtained from sources believed to be reliable but has not been verified. NO WARRANTY OR REPRESENTATION, EXPRESS OR IMPLIED, IS MADE AS TO THE CONDITION OF THE PROPERTY (OR PROPERTIES) REFERENCED HEREIN OR AS TO THE ACCURACY OR COMPLETENESS OF THE INFORMATION CONTAINED HEREIN, AND SAME IS SUBMITTED SUBJECT TO ERRO