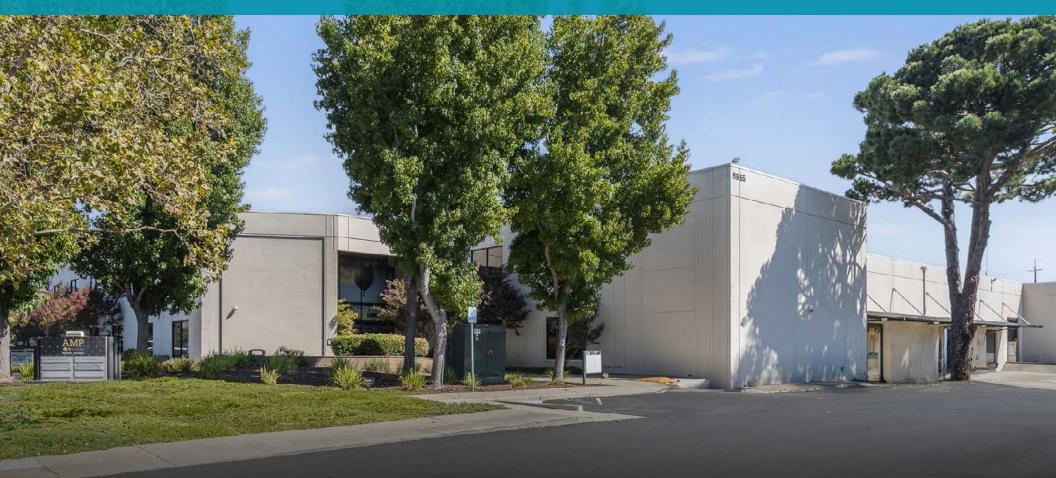

## THE OFFERING

Cushman & Wakefield, as the exclusive advisor, is pleased to present the opportunity to acquire the 100% fee simple interest in 6955 Sierra Court, Dublin, CA ("the Property"), a 73,311 square foot industrial investment opportunity located in highly desirable Dublin, California. The building was built in 1985 and had been occupied by an owner/user for over the past 30 years. The building has excellent clear height, loading and power which are all in demand in today's industrial market. Approximately 80% of the building is leased long-term to two tenants. The Property offers investors a rare opportunity to purchase a highly sought after industrial building with upside in the form of leasing of the remaining vacant space. 6955 Sierra Court offers a ±-1.0 per 1,000 square foot parking ratio on ±3.55 acres of land. 6955 Sierra Ct is less than two miles from the Dublin BART station and only one mile from Interstate 580 and Interstate 680 interchange.