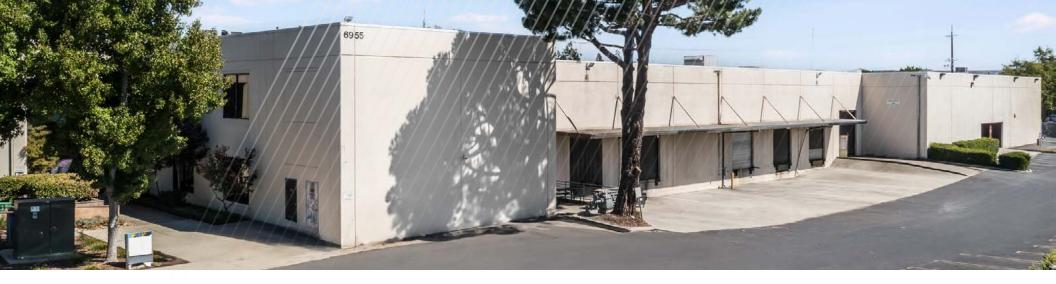

## THE OFFERING

Cushman & Wakefield, as the exclusive advisor, is pleased to present the opportunity to acquire the 100% fee simple interest in 6955 Sierra Court, Dublin, CA ("the Property"), a 73,311 square foot industrial investment opportunity located in highly desirable Dublin, California. The building was built in 1985 and had been occupied by an owner/user for over the past 30 years. The building has excellent clear height, loading and power which are all in demand in today's industrial market. Approximately 80% of the building is leased long-term to two tenants. The Property offers investors a rare opportunity to purchase a highly sought after industrial building with upside in the form of leasing of the remaining vacant space. 6955 Sierra Court offers a ±-1.0 per 1,000 square foot parking ratio on ±3.55 acres of land. 6955 Sierra Ct is less than two miles from the Dublin BART station and only one mile from Interstate 580 and Interstate 680 interchange.