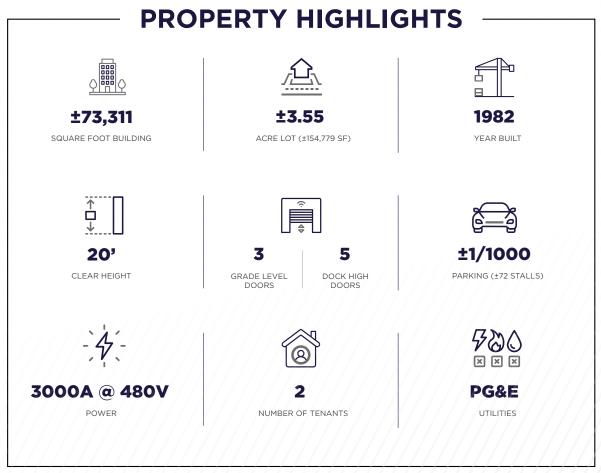

## THE OFFERING

Cushman & Wakefield, as the exclusive advisor, is pleased to present the opportunity to acquire the 100% fee simple interest in 6955 Sierra Court, Dublin, CA ("the Property"), a 73,311 square foot industrial investment opportunity located in highly desirable Dublin, California. The building was built in 1985 and had been occupied by an owner/user for over the past 30 years. The building has excellent clear height, loading and power which are all in demand in today's industrial market. Approximately 80% of the building is leased long-term to two tenants. The Property offers investors a rare opportunity to purchase a highly sought after industrial building with upside in the form of leasing of the remaining vacant space. 6955 Sierra Court offers a ±-1.0 per 1,000 square foot parking ratio on ±3.55 acres of land. 6955 Sierra Ct is less than two miles from the Dublin BART station and only one mile from Interstate 580 and Interstate 680 interchange.