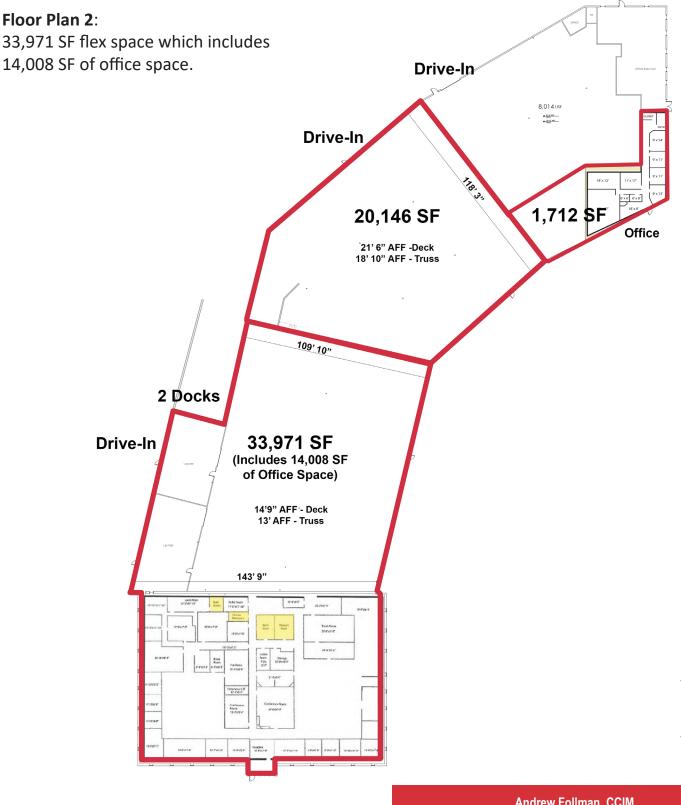

## **FLOOR PLAN 2**

|           | PLAN LEGEND         |
|-----------|---------------------|
| B         | OSTING TO REMAIN    |
| _         | WALL                |
|           | PARTIAL HEIGHT WALL |
| DC        | WINDOW / SIDELIGHT  |
| $\supset$ | DOOR AND FRAME      |