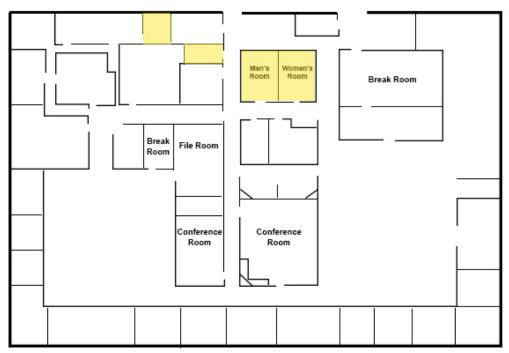

## **FLOOR PLAN 1**

WAREHOUSE/FLEX FOR LEASE 5739 Professional Circle | Indianapolis, IN 46241

|           | PLAN LEGEND         |
|-----------|---------------------|
| Ð         | IISTING TO REMAIN   |
|           | WALL                |
|           | PARTIAL HEIGHT WALL |
| DC        | WINDOW / SIDELIGHT  |
| $\supset$ | DOOR AND FRAME      |