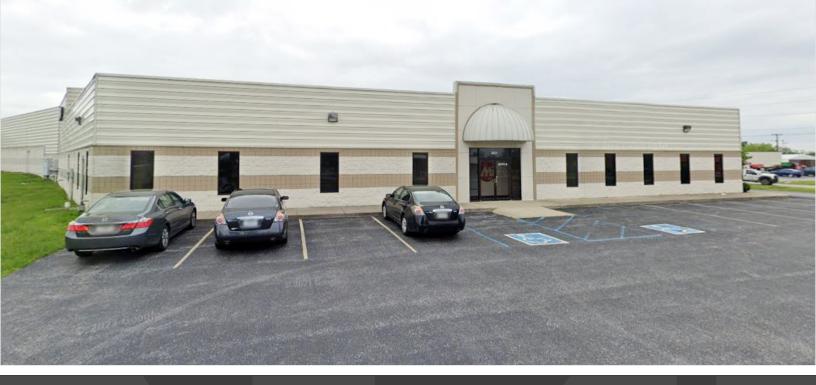

#### WAREHOUSE/FLEX FOR LEASE

5739 Professional Circle | Indianapolis, IN 46241

# Excellent Warehouse/Flex Facility in Park Fletcher, SW Indianapolis

| Building:               | 64,806 SF                                                                                                              |
|-------------------------|------------------------------------------------------------------------------------------------------------------------|
| Available:              | Up to 52,829 SF<br>Multiple site options available either<br>individually or combining warehouse and<br>office spaces. |
| OH Doors:               | Three drive-in doors (one 8'x8' and two<br>12'x14', additional possible)                                               |
| Docks:                  | Two docks with levelers                                                                                                |
| Taxes, CAM & Insurance: | \$2.38 PSF (2025 estimate)                                                                                             |
| Lease Rate:             | \$6.25 PSF NNN                                                                                                         |

#### **Details:**

- Easy access to I-465 & I-70 and very close to the Indianapolis International Airport
- Heavy electrical service (1,800 AMPS +)
- 100% air conditioned
- Recent improvements include a new roof, mechanical system, exterior LED lighting, and security fencing.