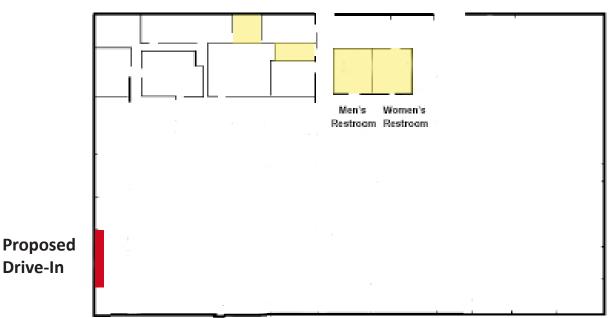

## **FLOOR PLAN 3**

WAREHOUSE/FLEX FOR LEASE 5739 Professional Circle | Indianapolis, IN 46241

|           | PLAN LEGEND         |
|-----------|---------------------|
| Đ         | OSTING TO REMAIN    |
|           | WALL                |
|           | PARTIAL HEIGHT WALL |
| DC        | WINDOW / SIDELIGHT  |
| $\supset$ | DOOR AND FRAME      |

#### Floor Plan 3: Each space available individually -2 office spaces and 2 warehouse spaces. **Drive-In** 8,014 USE ◆<u>後後\*\*\*</u> ◆後後\*\*\* **Drive-In** 118.3 6'×6' 6 1,712 SF 20,146 SF Office <sup>°</sup>21' 6" AFF -Deck 18' 10" AFF - Truss 109' 10" 2 Docks **Drive-In** 19,963 SF 14'9" AFF - Deck 13' AFF - Truss 143' 9" Bretfoon Stays: Lodier Ream 7 (% 10)P Bruk Asam 530.0gr 17 (7315 C 14,008 SF Temphone B 12-415-07 Confusion Room 13-COSW