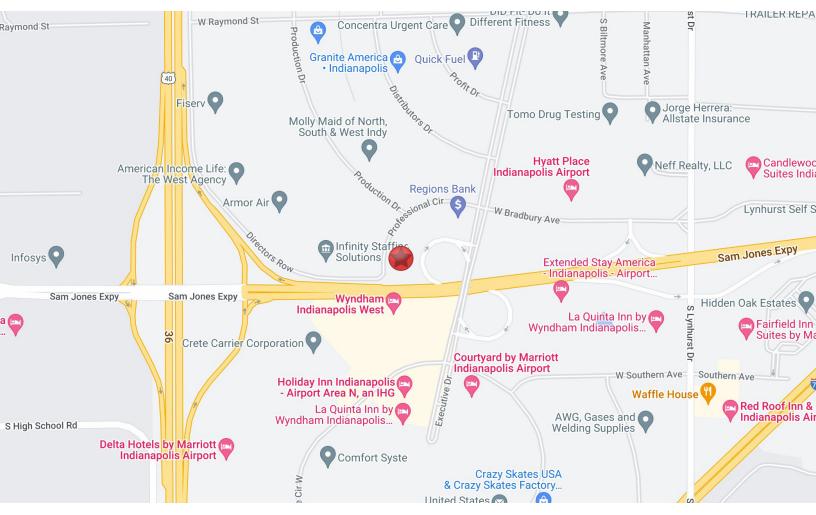

## **LOCATION OVERVIEW**

#### WAREHOUSE/FLEX FOR LEASE

5739 Professional Circle | Indianapolis, IN 46241

- This property has immediate access to I-465, which encircles Indianapolis, via Sam Jones Expressway.
- Only 7.5 miles to downtown Indianapolis and the Indianapolis International Airport.
- The property has access to numerous national and local commercial businesses, retail amenities, hotels, and restaurants.