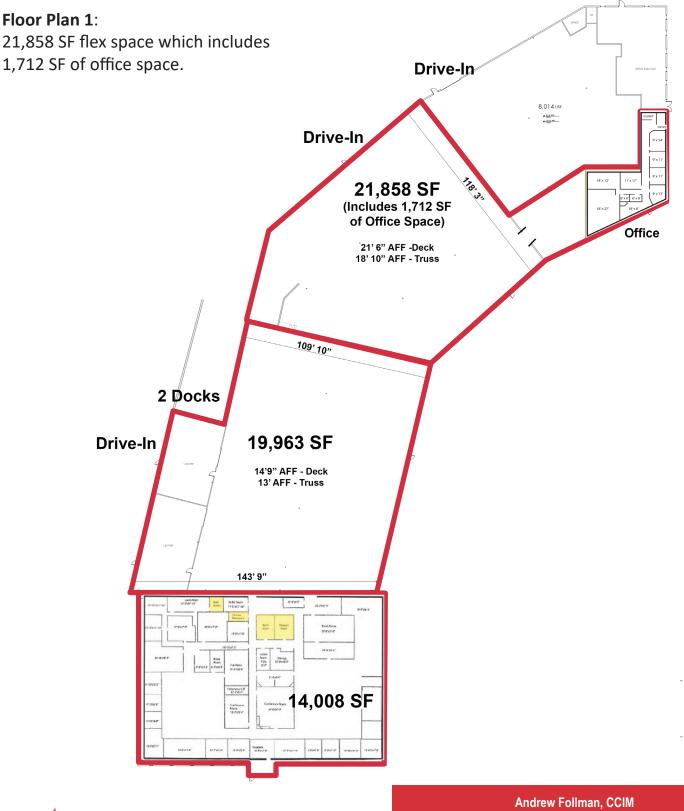

## **FLOOR PLAN 1**

WAREHOUSE/FLEX FOR LEASE 5739 Professional Circle | Indianapolis, IN 46241

|           | PLAN LEGEND         |
|-----------|---------------------|
| Ð         | IISTING TO REMAIN   |
|           | WALL                |
|           | PARTIAL HEIGHT WALL |
| DC        | WINDOW / SIDELIGHT  |
| $\supset$ | DOOR AND FRAME      |