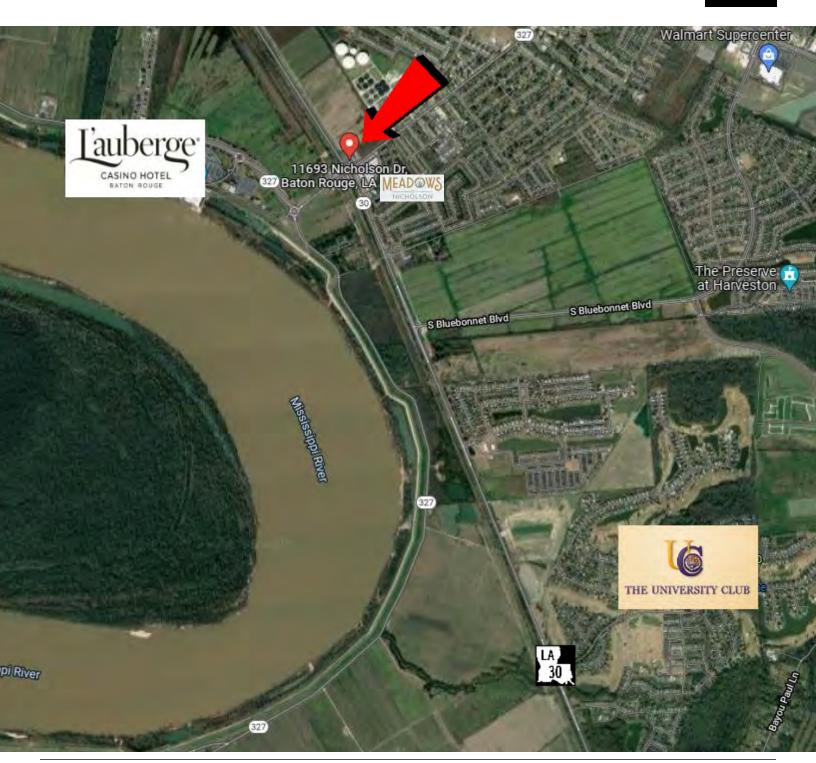

#### **PROPERTY HIGHLIGHTS**

- 1,500 SF first generation retail space connected to a Tiger Mart Convenience Store, Exxon Gas Station, and Lucky Morning Donuts
- Located across the street from L'Auberge Casino & Hotel and new Meadows at Nicholson Apartment Complex
- Available Suite is an End Cap, nearest Gardere Lane entrance
- Corner lot, with two (2) access points and a signalized intersection for easy ingress/egress
- Excellent Visibility & Healthy Traffic Count
- High ceilings 10' -11'
- All Utilities to site
- Tenant pays base rent plus utilities. Modified Gross lease includes water/sewer, tax and insurance
- Ideal for a variety of retail businesses; a boutique, nail salon, vape shop, post office, some restaurants, etc.