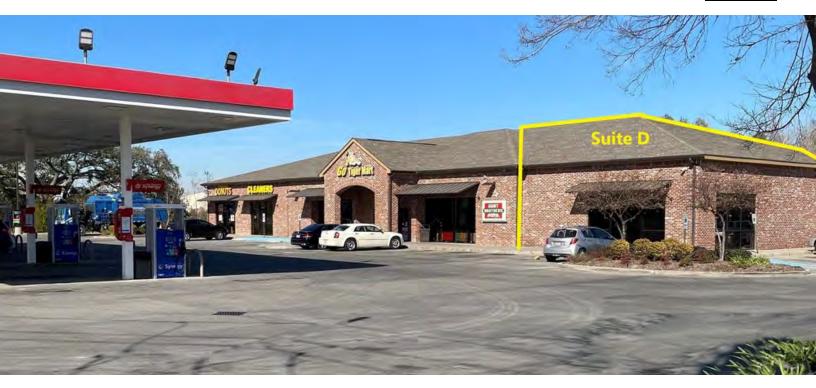

11693 NICHOLSON DR., SUITE D, BATON ROUGE, LA 70810

1,500 SF

#### **PROPERTY HIGHLIGHTS**

- 1,500 SF first generation retail space connected to a Tiger Mart Convenience Store, Exxon Gas Station, and Lucky Morning Donuts
- Located across the street from L'Auberge Casino & Hotel and new Meadows at Nicholson Apartment Complex
- Available Suite is an End Cap, nearest Gardere Lane entrance
- Corner lot, with two (2) access points and a signalized intersection for easy ingress/egress
- Excellent Visibility & Healthy Traffic Count
- High ceilings 10' -11'
- All Utilities to site
- Tenant pays base rent plus utilities. Modified Gross lease includes water/sewer, tax and insurance
- Ideal for a variety of retail businesses; a boutique, nail salon, vape shop, post office, some restaurants, etc.