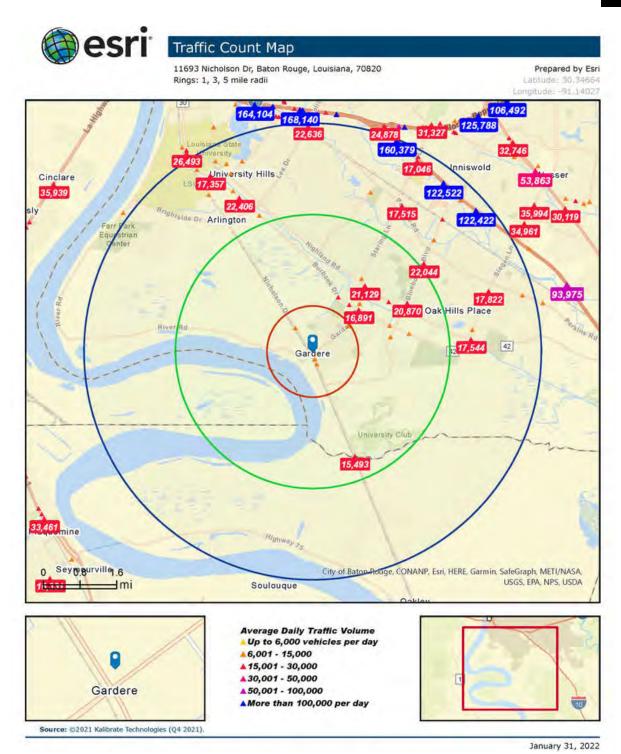

ection for easy ingress/egress
- Excellent Visibility & Healthy Traffic Count
- High ceilings 10' -11'
- All Utilities to site
- Tenant pays base rent plus utilities. Modified Gross lease includes water/sewer, tax and insurance
- Ideal for a variety of retail businesses; a boutique, nail salon, vape shop, post office, some restaurants, etc.

#### **RICK BLACKSTONE, MBA**

Commercial Sales & Leasing (D)225.766.0000 | (C)225.205.9376 rick@sr-cre.com



#### SAURAGE ROTENBERG COMMERCIAL REAL ESTATE, LLC



11693 NICHOLSON DR., SUITE D, BATON ROUGE, LA 70810

1,500 SF



#### **RICK BLACKSTONE, MBA**

Commercial Sales & Leasing (D)225.766.0000 | (C)225.205.9376 rick@sr-cre.com

#### SAURAGE ROTENBERG COMMERCIAL REAL ESTATE, LLC



11693 NICHOLSON DR., SUITE D, BATON ROUGE, LA 70810

1,500 SF



#### **RICK BLACKSTONE, MBA**

Commercial Sales & Leasing (D)225.766.0000 | (C)225.205.9376 rick@sr-cre.com

#### SAURAGE ROTENBERG COMMERCIAL REAL ESTATE, LLC



11693 NICHOLSON DR., SUITE D, BATON ROUGE, LA 70810

1,500 SF



# Drive Time Map: 5, 10, 15 Minutes

11693 Nicholson Dr., Baton Rouge, LA



#### January 31, 2022

#### **RICK BLACKSTONE, MBA**

Commercial Sales & Leasing (D)225.766.0000 | (C)225.205.9376 rick@sr-cre.com

#### SAURAGE ROTENBERG COMMERCIAL REAL ESTATE, LLC



11693 NICHOLSON DR., SUITE D, BATON ROUGE, LA 70810

1,500 SF



| POPULATION           | 1 MILE | 5 MILES | 10 MILES |
|----------------------|--------|---------|----------|
| Total Population     | 4,627  | 80,626  | 326,817  |
| Average Age          | 25.6   | 32.8    | 33.9     |
| Average Age (Male)