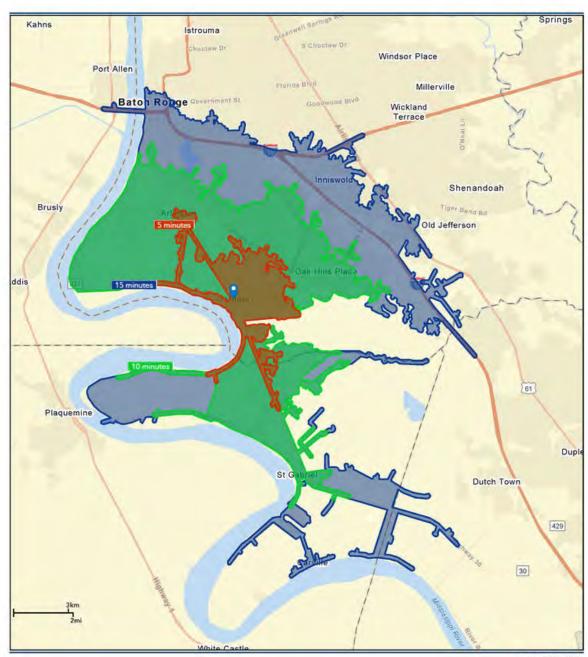

# Drive Time Map: 5, 10, 15 Minutes

11693 Nicholson Dr., Baton Rouge, LA

#### January 31, 2022