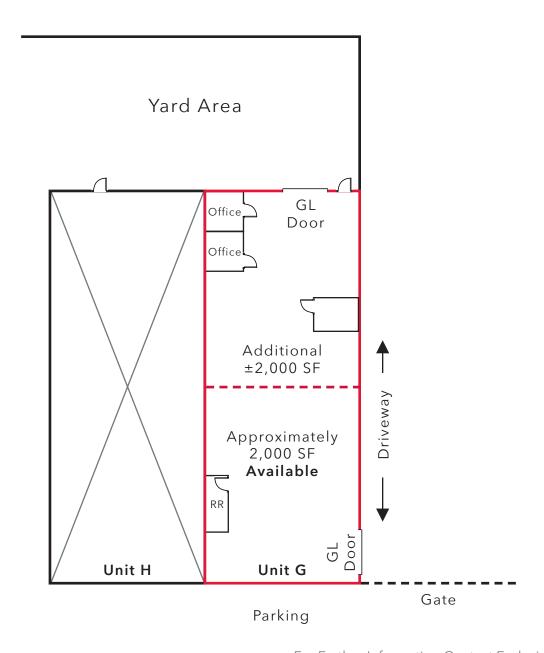

#### **FEATURES:**

- Ground Level Loading
- 12' 13' Clearance
- Shop Restrooms
- Gross Lease Rate, No CAMS!
- Great 5 Fwy. Access

DANIELPKRUSE.COM

LEE &

COMMERCIAL REAL ESTATE SERVICES

• Expandable to 4,000 Sq. Ft.

**ASSOCIATES** 

4,000 Sq. Ft. includes ±288 Sq. Ft. of office,
2 GL Doors and Small Fenced Yard

For Further Information Contact Exclusive Agent: