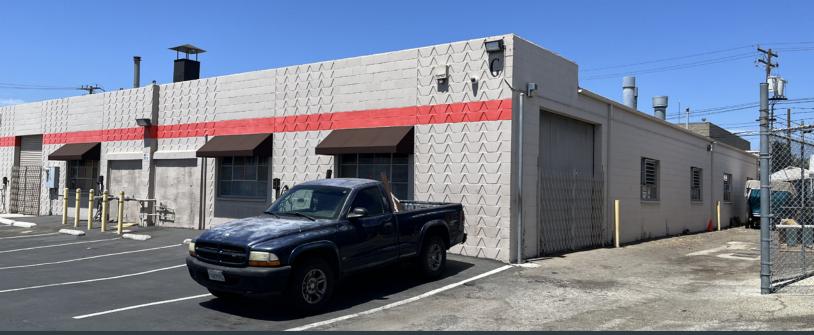

# FOR LEASE

 $\pm 2,000$  Sq.Ft., Expandable to  $\pm 4,000$  Sq.Ft.

1773 W LINCOLN AVE., #G, ANAHEIM, CA 92832

#### **FEATURES:**

- Ground Level Loading
- 12' 13' Clearance
- Shop Restrooms
- Gross Lease Rate, No CAMS!
- Great 5 Fwy. Access

DANIELPKRUSE.COM

LEE &

COMMERCIAL REAL ESTATE SERVICES

• Expandable to 4,000 Sq. Ft.