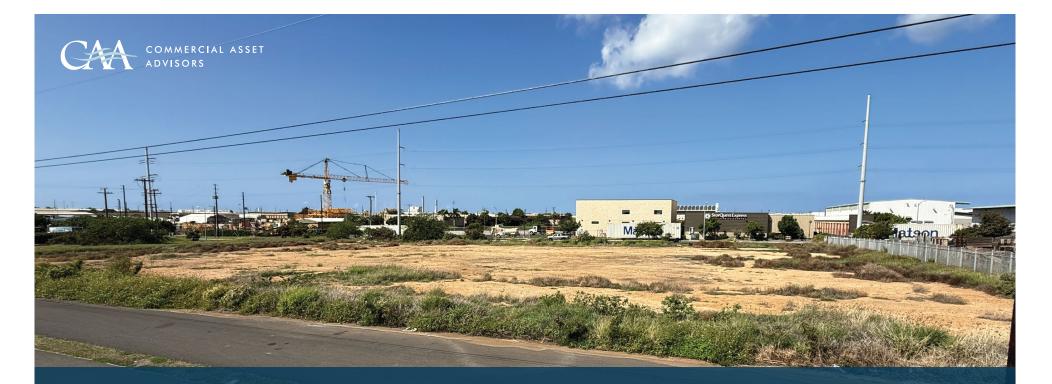

## PROPERTY DESCRIPTION

Rarely available fee simple industrial zoned lot located on the corner of Malakole Street and Komohana Street in Kapolei. This property is stubbed for utilities and shovel ready. The market is scarce, and vacant land is hard to find. This property is flat and ready to build.

Don't miss this opportunity to own one of the last remaining undeveloped parcels in Malakole Industrial Park.

Conveniently located in Kapolei, Oahu's second city. Easy access to H-I freeway, Barber's Point Harbor and Downtown Kapolei. Businesses nearby include Costco, Home Depot, Target and Walmart.