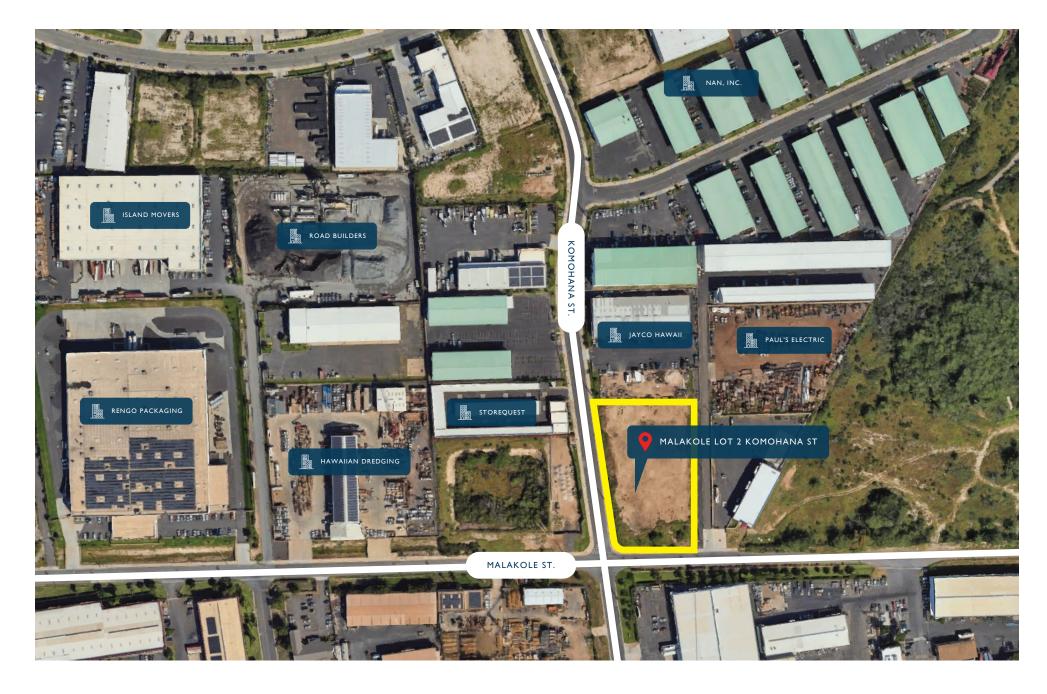

## PROPERTY DESCRIPTION

Rarely available fee simple industrial zoned lot located on the corner of Malakole Street and Komohana Street in Kapolei. This property is stubbed for utilities and shovel ready. The market is scarce, and vacant land is hard to find. This property is flat and ready to build.

Don't miss this opportunity to own one of the last remaining undeveloped parcels in Malakole Industrial Park.

Conveniently located in Kapolei, Oahu's second city. Easy access to H-I freeway, Barber's Point Harbor and Downtown Kapolei. Businesses nearby include Costco, Home Depot, Target and Walmart.