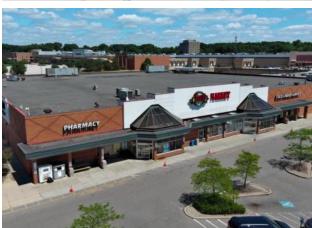

#### PROPERTY DESCRIPTION

- 652,904 SF Town Center located in a highly populated suburb of Cleveland, near signalized intersection of Mayfield Road (18,306 VPD) and South Taylor Road (10,483 VPD).
- Anchor, in-line, and pad space available
- Excellent roadside signage
- Easily accessible center with ample parking
- Anchors include Home Depot, Dave's Supermarket, and OfficeMax.