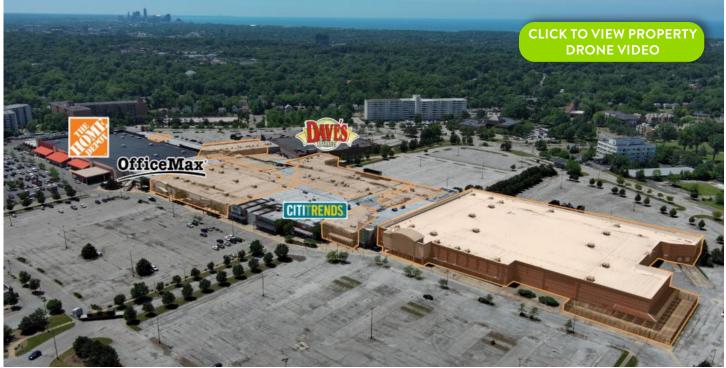

#### PROPERTY DESCRIPTION

- 652,904 SF Town Center located in a highly populated suburb of Cleveland, near signalized intersection of Mayfield Road (18,306 VPD) and South Taylor Road (10,483 VPD).
- Anchor, in-line, and pad space available
- Excellent roadside signage
- Easily accessible center with ample parking
- Anchors include Home Depot, Dave's Supermarket, and OfficeMax.

#### Joe Del Balso

jdelbalso@paranmgt.com 216.921.5663 x 102

CONTACT: Howard Forman 216.921.5663 x 105 | hforman@paranmgt.com or Joe Del Balso 216.921.5663 x 102 | jdelbalso@paranmgt.com MAYFIELD ROAD 15,027 VPD SEVERANCE CIRCLE AVAILABLE 2 ACRE DAVE'S SUPERMARKET 68,400 SF N-LL NORTH PLAZA E-UL 84 CARS HOME DEPOT\* SOUTH PLAZA 113,847 SF USPS MEDICAL BLDG