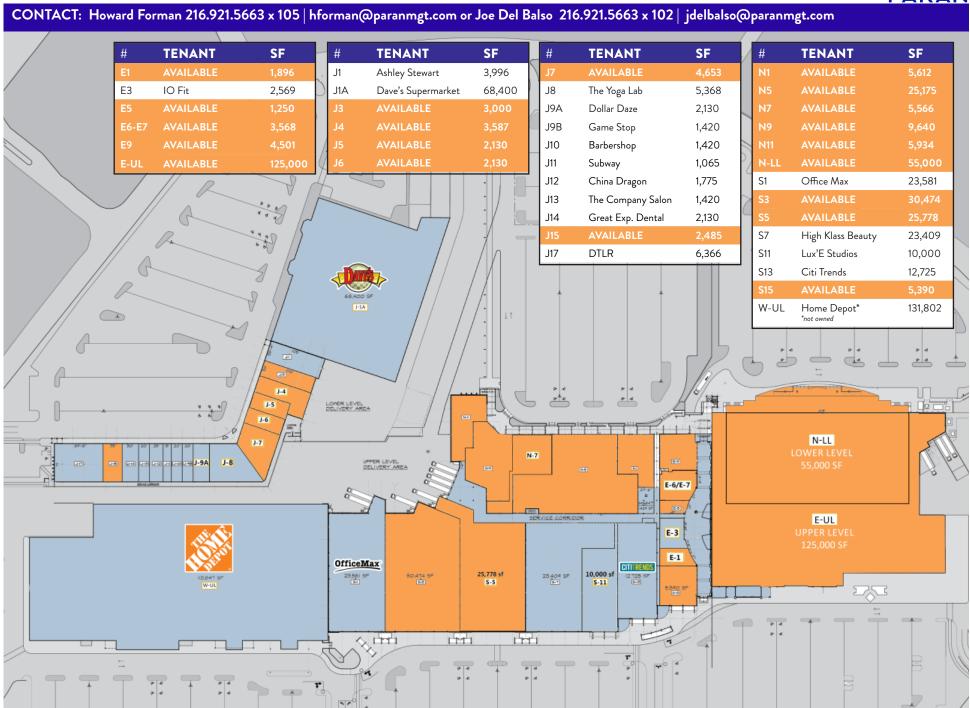

#### PROPERTY DESCRIPTION

- 652,904 SF Town Center located in a highly populated suburb of Cleveland, near signalized intersection of Mayfield Road (18,306 VPD) and South Taylor Road (10,483 VPD).
- Anchor, in-line, and pad space available
- Excellent roadside signage
- Easily accessible center with ample parking
- Anchors include Home Depot, Dave's Supermarket, and OfficeMax.

#### Joe Del Balso

jdelbalso@paranmgt.com 216.921.5663 x 102

CONTACT: Howard Forman 216.921.5663 x 105 | hforman@paranmgt.com or Joe Del Balso 216.921.5663 x 102 | jdelbalso@paranmgt.com MAYFIELD ROAD 15,027 VPD SEVERANCE CIRCLE AVAILABLE 2 ACRE DAVE'S SUPERMARKET 68,400 SF N-LL NORTH PLAZA E-UL 84 CARS HOME DEPOT\* SOUTH PLAZA 113,847 SF USPS MEDICAL BLDG