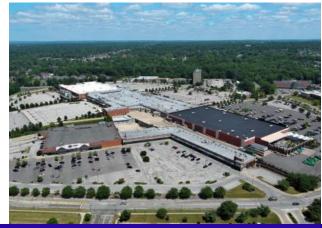

#### PROPERTY DESCRIPTION

- 652,904 SF Town Center located in a highly populated suburb of Cleveland, near signalized intersection of Mayfield Road (18,306 VPD) and South Taylor Road (10,483 VPD).
- Anchor, in-line, and pad space available
- Excellent roadside signage
- Easily accessible center with ample parking
- Anchors include Home Depot, Dave's Supermarket, and OfficeMax.