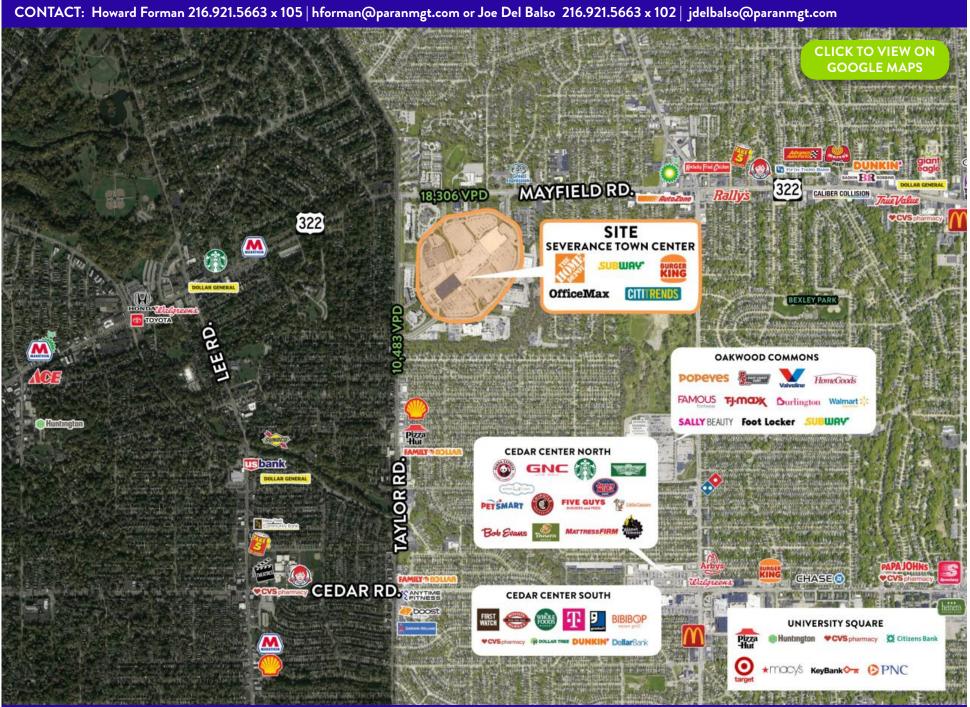

#### PROPERTY DESCRIPTION

- 652,904 SF Town Center located in a highly populated suburb of Cleveland, near signalized intersection of Mayfield Road (18,306 VPD) and South Taylor Road (10,483 VPD).
- Anchor, in-line, and pad space available
- Excellent roadside signage
- Easily accessible center with ample parking
- Anchors include Home Depot, Dave's Supermarket, and OfficeMax.