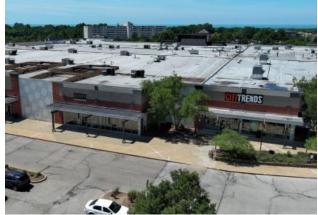

#### PROPERTY DESCRIPTION

- 652,904 SF Town Center located in a highly populated suburb of Cleveland, near signalized intersection of Mayfield Road (18,306 VPD) and South Taylor Road (10,483 VPD).
- Anchor, in-line, and pad space available
- Excellent roadside signage
- Easily accessible center with ample parking
- Anchors include Home Depot, Dave's Supermarket, and OfficeMax.