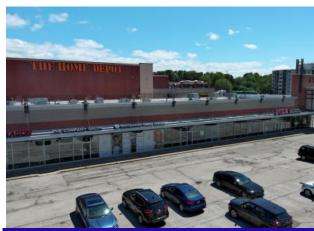

#### PROPERTY DESCRIPTION

- 652,904 SF Town Center located in a highly populated suburb of Cleveland, near signalized intersection of Mayfield Road (18,306 VPD) and South Taylor Road (10,483 VPD).
- Anchor, in-line, and pad space available
- Excellent roadside signage
- Easily accessible center with ample parking
- Anchors include Home Depot, Dave's Supermarket, and OfficeMax.