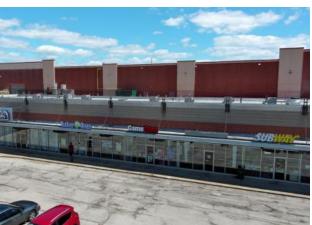

#### PROPERTY DESCRIPTION

- 652,904 SF Town Center located in a highly populated suburb of Cleveland, near signalized intersection of Mayfield Road (18,306 VPD) and South Taylor Road (10,483 VPD).
- Anchor, in-line, and pad space available
- Excellent roadside signage
- Easily accessible center with ample parking
- Anchors include Home Depot, Dave's Supermarket, and OfficeMax.