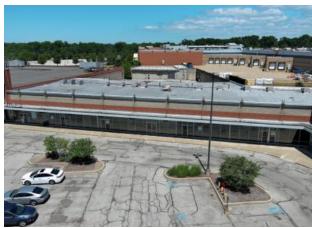

#### PROPERTY DESCRIPTION

- 652,904 SF Town Center located in a highly populated suburb of Cleveland, near signalized intersection of Mayfield Road (18,306 VPD) and South Taylor Road (10,483 VPD).
- Anchor, in-line, and pad space available
- Excellent roadside signage
- Easily accessible center with ample parking
- Anchors include Home Depot, Dave's Supermarket, and OfficeMax.