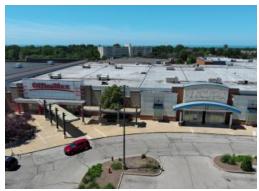

#### PROPERTY DESCRIPTION

- 652,904 SF Town Center located in a highly populated suburb of Cleveland, near signalized intersection of Mayfield Road (18,306 VPD) and South Taylor Road (10,483 VPD).
- Anchor, in-line, and pad space available
- Excellent roadside signage
- Easily accessible center with ample parking
- Anchors include Home Depot, Dave's Supermarket, and OfficeMax.