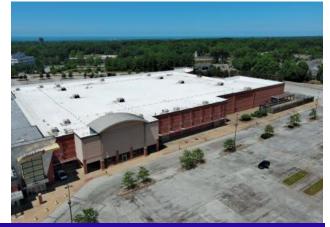

#### PROPERTY DESCRIPTION

- 652,904 SF Town Center located in a highly populated suburb of Cleveland, near signalized intersection of Mayfield Road (18,306 VPD) and South Taylor Road (10,483 VPD).
- Anchor, in-line, and pad space available
- Excellent roadside signage
- Easily accessible center with ample parking
- Anchors include Home Depot, Dave's Supermarket, and OfficeMax.