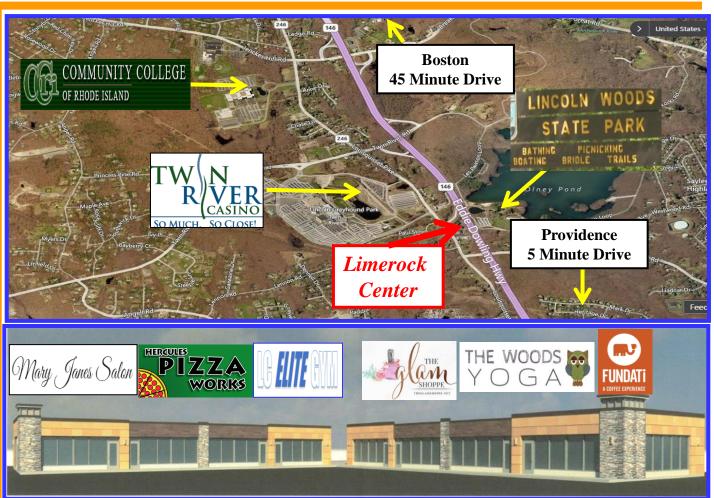

## Limerock Genter 1525 Old Louisquisset Pike Lincoln, Rhode Island

LOCATION: Ideally located directly off of Rte. 146 in Lincoln Rhode Island, Limerock Center offers retail and office space with

convenient access to and from I-95 and I-295. Only 5 minutes from Providence and 45 minutes from Boston.

TENANTS: Retail, - Woods Yoga, Fundati Coffee, LC Elite Gym

The Glamm Shoppe, Mary Jane's Salon and

Hercules Pizza Works.

Office - Middlebridge Marketing, Hope Counseling Remington Computer Services, Therapy Works,

White Cross Pharmacy and many more.

**AREA** 

**AMENITIES:** Twin River Casino, Community College of RI,

Lincoln Woods State Park, Little Acorn Academy

Daycare.

**OFFICE** 

SPACE: 1,000RSF- 2,500RSF

Easy Access from RT 146 w/ traffic light ACCESS: