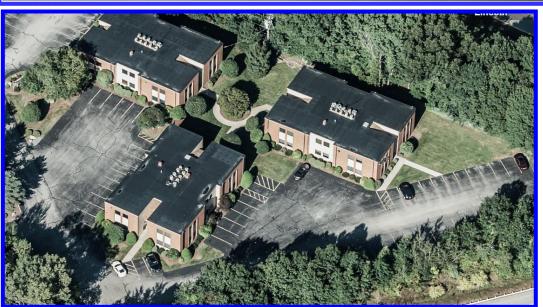

## Limerock Genter 1525 Old Louisquisset Pike Lincoln, Rhode Island

LOCATION: Ideally located directly off of Rte. 146 in Lincoln Rhode Island, Limerock Center offers retail and office space with

convenient access to and from I-95 and I-295. Only 5 minutes from Providence and 45 minutes from Boston.

## Limerock Center

1525 Old Louisquisset Pike Lincoln, Rhode Island