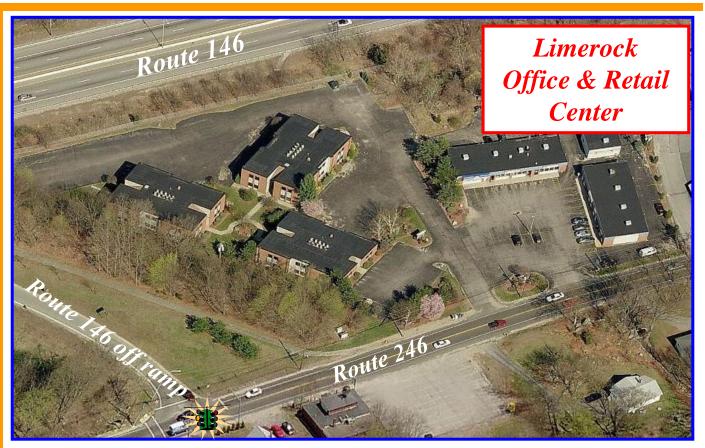

## Limerock Genter 1525 Old Louisquisset Pike Lincoln, Rhode Island

LOCATION: Ideally located directly off of Rte. 146 in Lincoln Rhode Island, Limerock Center offers retail and office space with

convenient access to and from I-95 and I-295. Only 5 minutes from Providence and 45 minutes from Boston.

## Limerock Center

1525 Old Louisquisset Pike Lincoln, Rhode Island