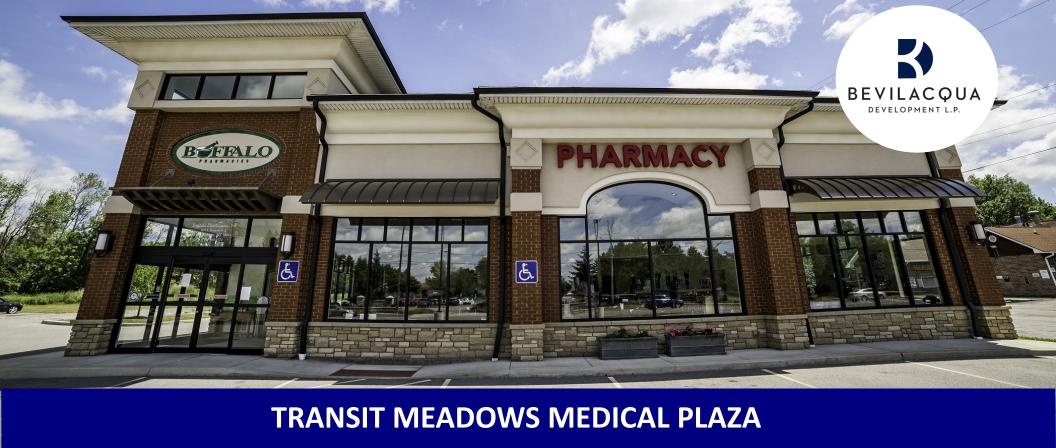

FORMER BUFFALO PHARMACIES AVAILABLE FOR LEASE

## **SUITE HIGHLIGHTS**

- 5,500 sf fully built out pharmacy
- Frontage on Transit Road
- 2 entry and exit points to Transit Road
- Ground sign and electronic pylon sign on Transit Road
- Large front showroom with storage and office space