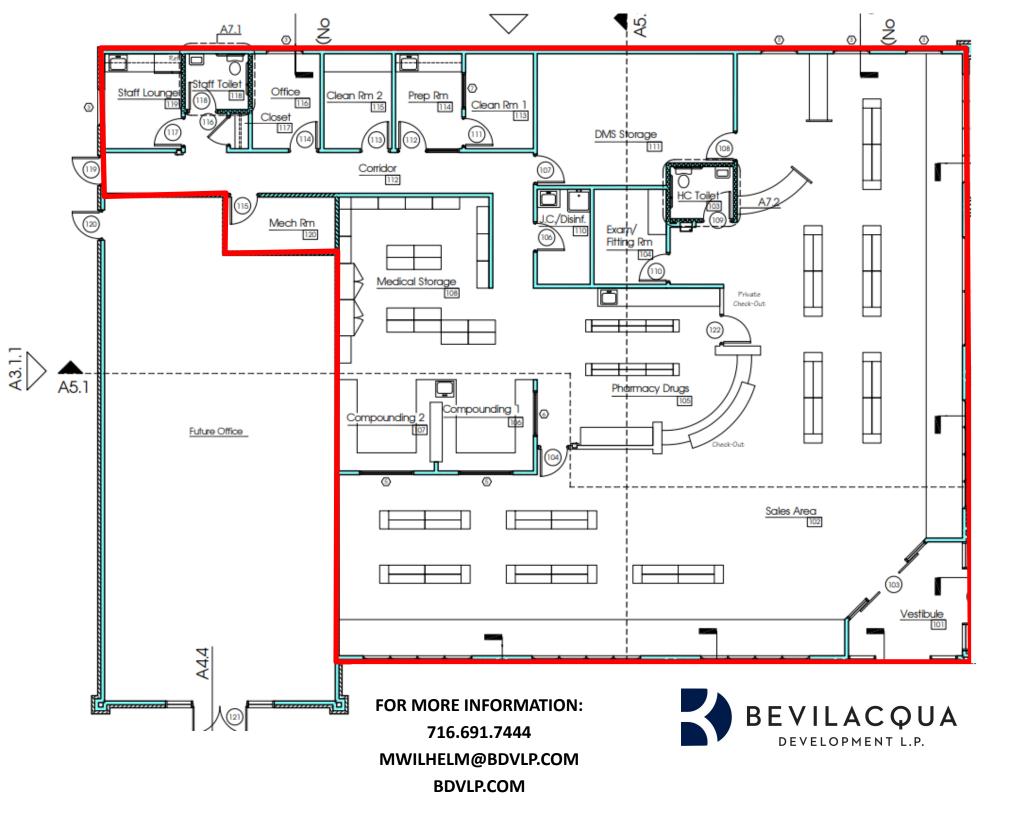

## **SUITE HIGHLIGHTS**

- 5,500 sf fully built out pharmacy
- Frontage on Transit Road
- 2 entry and exit points to Transit Road
- Ground sign and electronic pylon sign on Transit Road
- Large front showroom with storage and office space