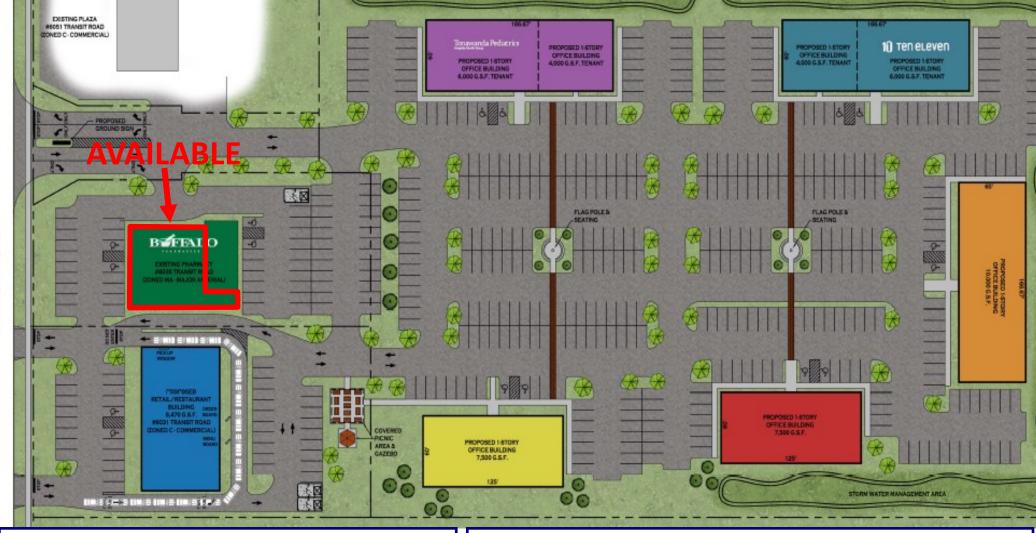

## **PROPERTY HIGHLIGHTS**

- Frontage on Transit Road
- Medical and professional office park in the Town of Clarence
- Across from Transit Valley Country Club
- ~29,500 AADT on Transit Road
- Property comprised of 5 buildings with a mix of tenants including salons, medical office space, and a gym.
- ~370 off-street parking spaces

## **SUITE HIGHLIGHTS**

- 5,500 sf fully built out pharmacy
- Frontage on Transit Road
- 2 entry and exit points to Transit Road
- Ground sign and electronic pylon sign on Transit Road
- Large front showroom with storage and office space