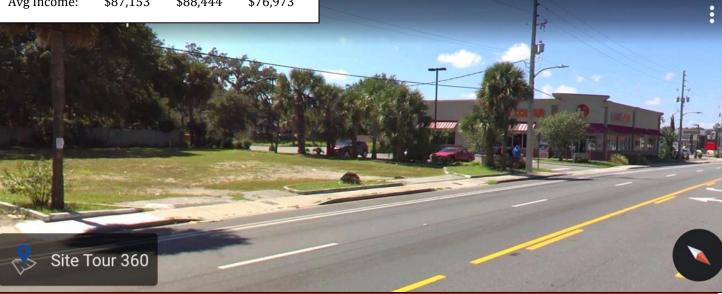

#### TRAFFIC COUNTS

SR 50

36,188

|             | <u>1 mile</u> | <u>3 mile</u> | <u>5 mile</u> |
|-------------|---------------|---------------|---------------|
| Population: | 12,986        | 89,028        | 299,041       |
| Households: | 5,930         | 40,998        | 120,955       |
| Avg Income: | \$87,153      | \$88,444      | \$76,973      |
|             |               |               |               |

#### Turn Lane allows Access to the property for East or West Bound Traffic

A family tradition since 1947

<u>Subject Property</u> 904 W Colonial Dr