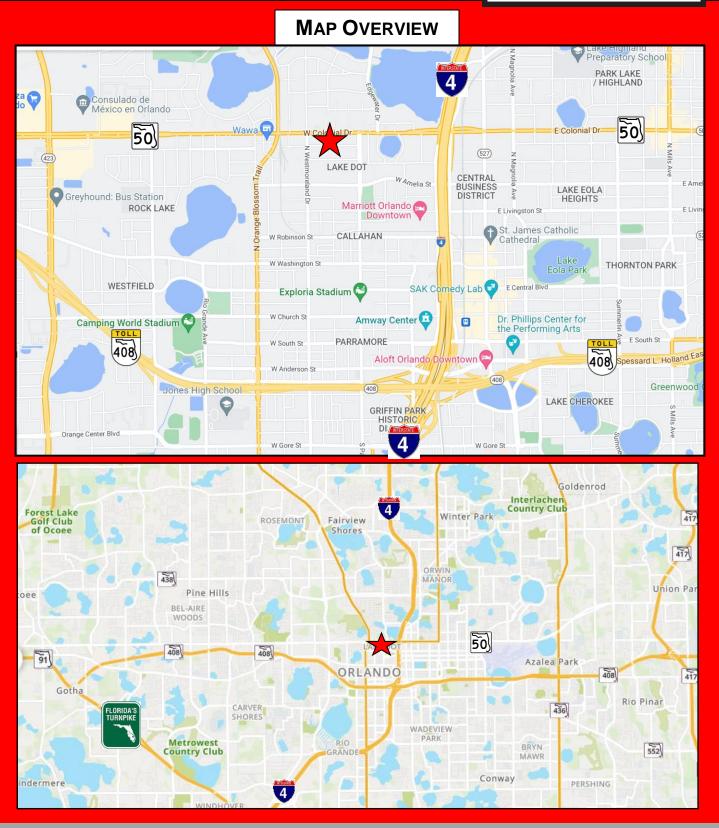

### **AERIAL OVERVIEW**

Orlando's Creative Village

A short 3/10 mile road distance to the northwest corner of **Creative** Village, Orlando nial D 92 50 W-Colonial lake D VAMELIA Publ nson oblinson S Sting CONTRACTOR OF TRACTOR