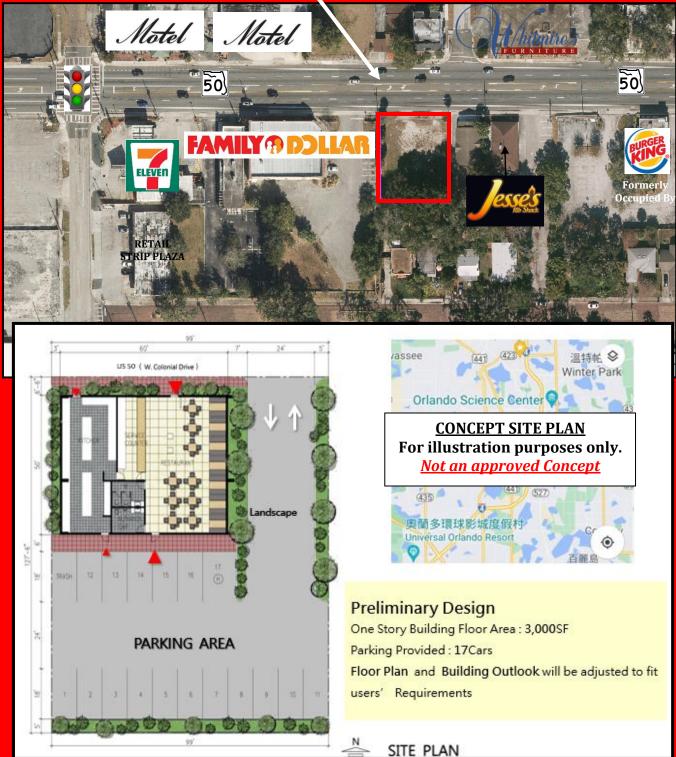

### **PROPERTY HIGHLIGHTS**

■ Est Max Developable Building Size: 3,000 SF +/-

estaurant

- Land Size: 0.29 Ingress/egress: 2 Curb Cuts
- Zoning: MU-1/T/PH FLU: MUC-MED
- <u>Frontage W Colonial Dr</u>: 100 Linear Foot +/-
- <u>Depth of Parcel</u>: 127 Linear Foot +/-
- Close to: Downtown Orlando, I-4, Creative Village, Amway Center – Home of the Orlando Magic, Major League Soccer & the Citrus Bowl Stadiums – the West Side of Downtown Orlando is dynamic
- Purchase Price: \$2,199,500 (\*Build to Suit)
- Purchase Price: \$1,184,500 (Land "As Is")
- Lease Back w/ BTS: \$43.99 PSF NNN
- \* \$1.015M Cap Construction Cost