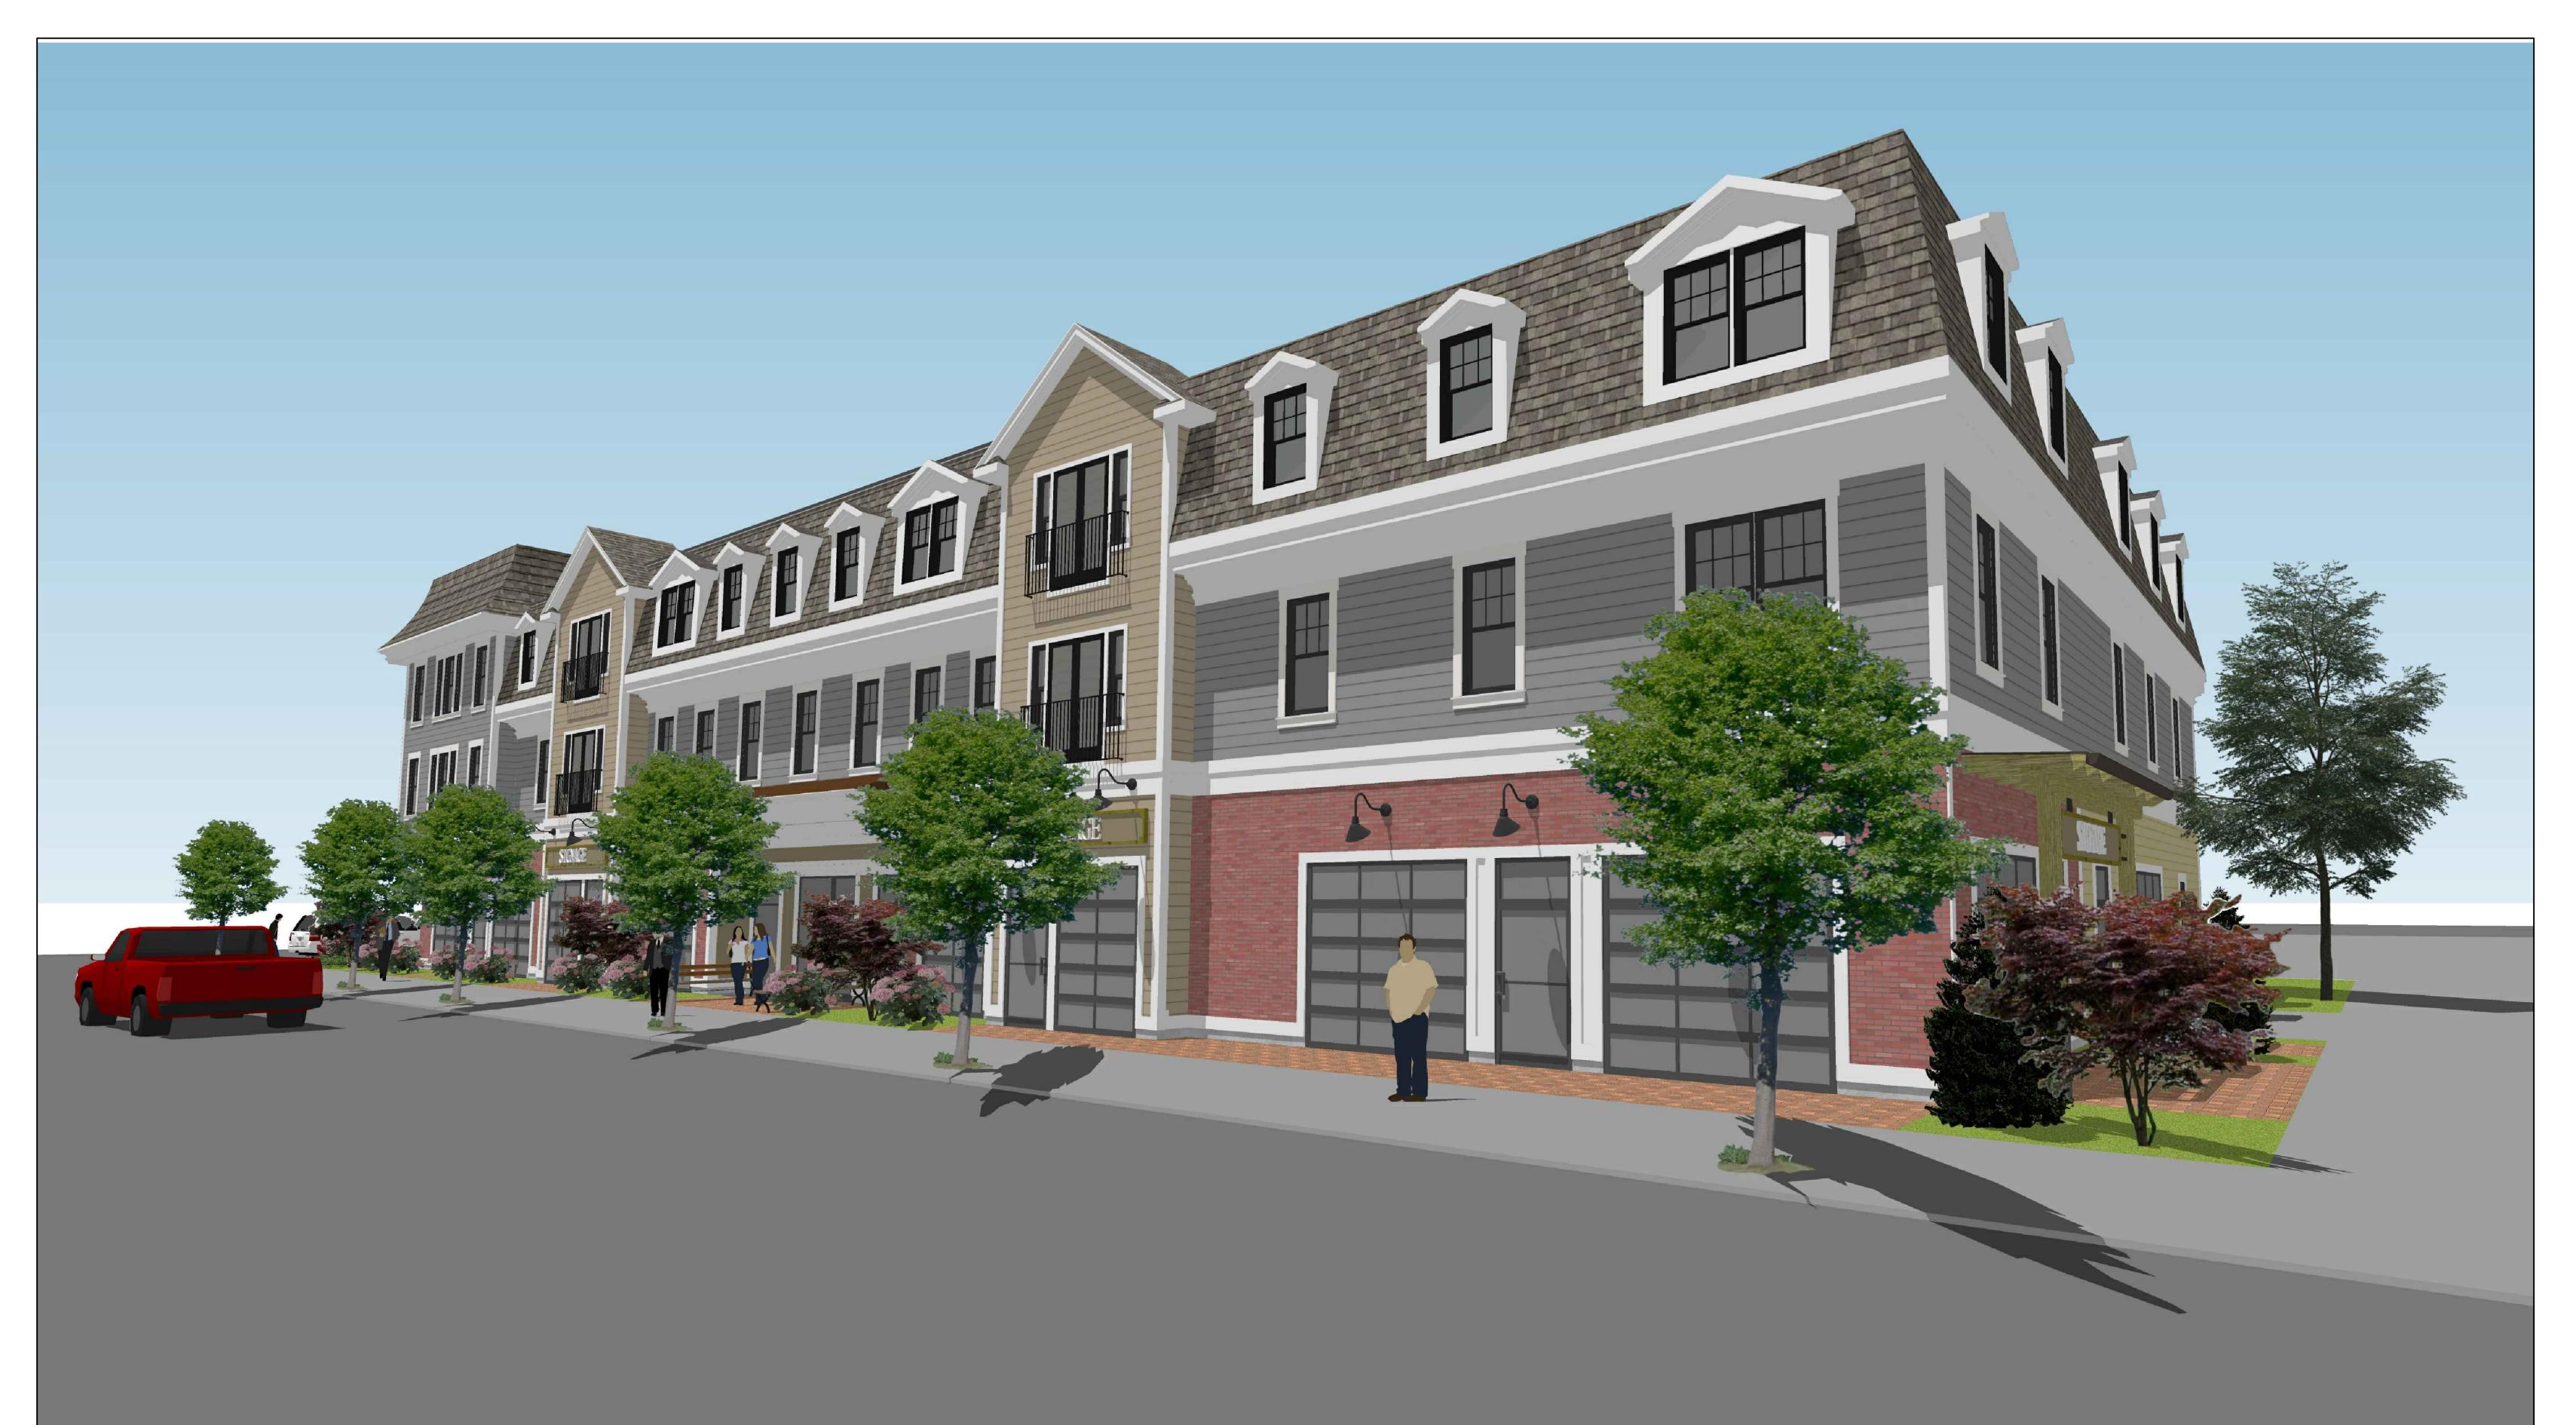

MIXED-USE BUILDING COMMERCIAL + RESIDENTIAL

12 POND STREET ASHLAND, MA 01721

|  | Drawn By: J.C.   Checked By:   Date:   01/27/2021   Project No.   #20007   File Name: R-1-Color Elevations.dwg   Drawing Title:   1 | NNING BOARD<br>Storefront Approval 04/07/2021 | PERSPECTIVE<br>RENDERING VIEW<br>FROM POND STREET<br>Reet No.<br>cale: N.T.S. |
|--|-------------------------------------------------------------------------------------------------------------------------------------|-----------------------------------------------|-------------------------------------------------------------------------------|

## PERSPECTIVE RENDERING VIEW FROM POND STREET

Sheet No.

R-2 N.T.S.

Scale:

ASHLAND, MA 01721

| Drawn By:               |               |
|-------------------------|---------------|
| Checked By:             |               |
| Date:                   |               |
|                         |               |
|                         |               |
| Project No.             |               |
| File Name: R-1-Color El |               |
| Drawing Title:          |               |
|                         | JIM CHEN, AIA |