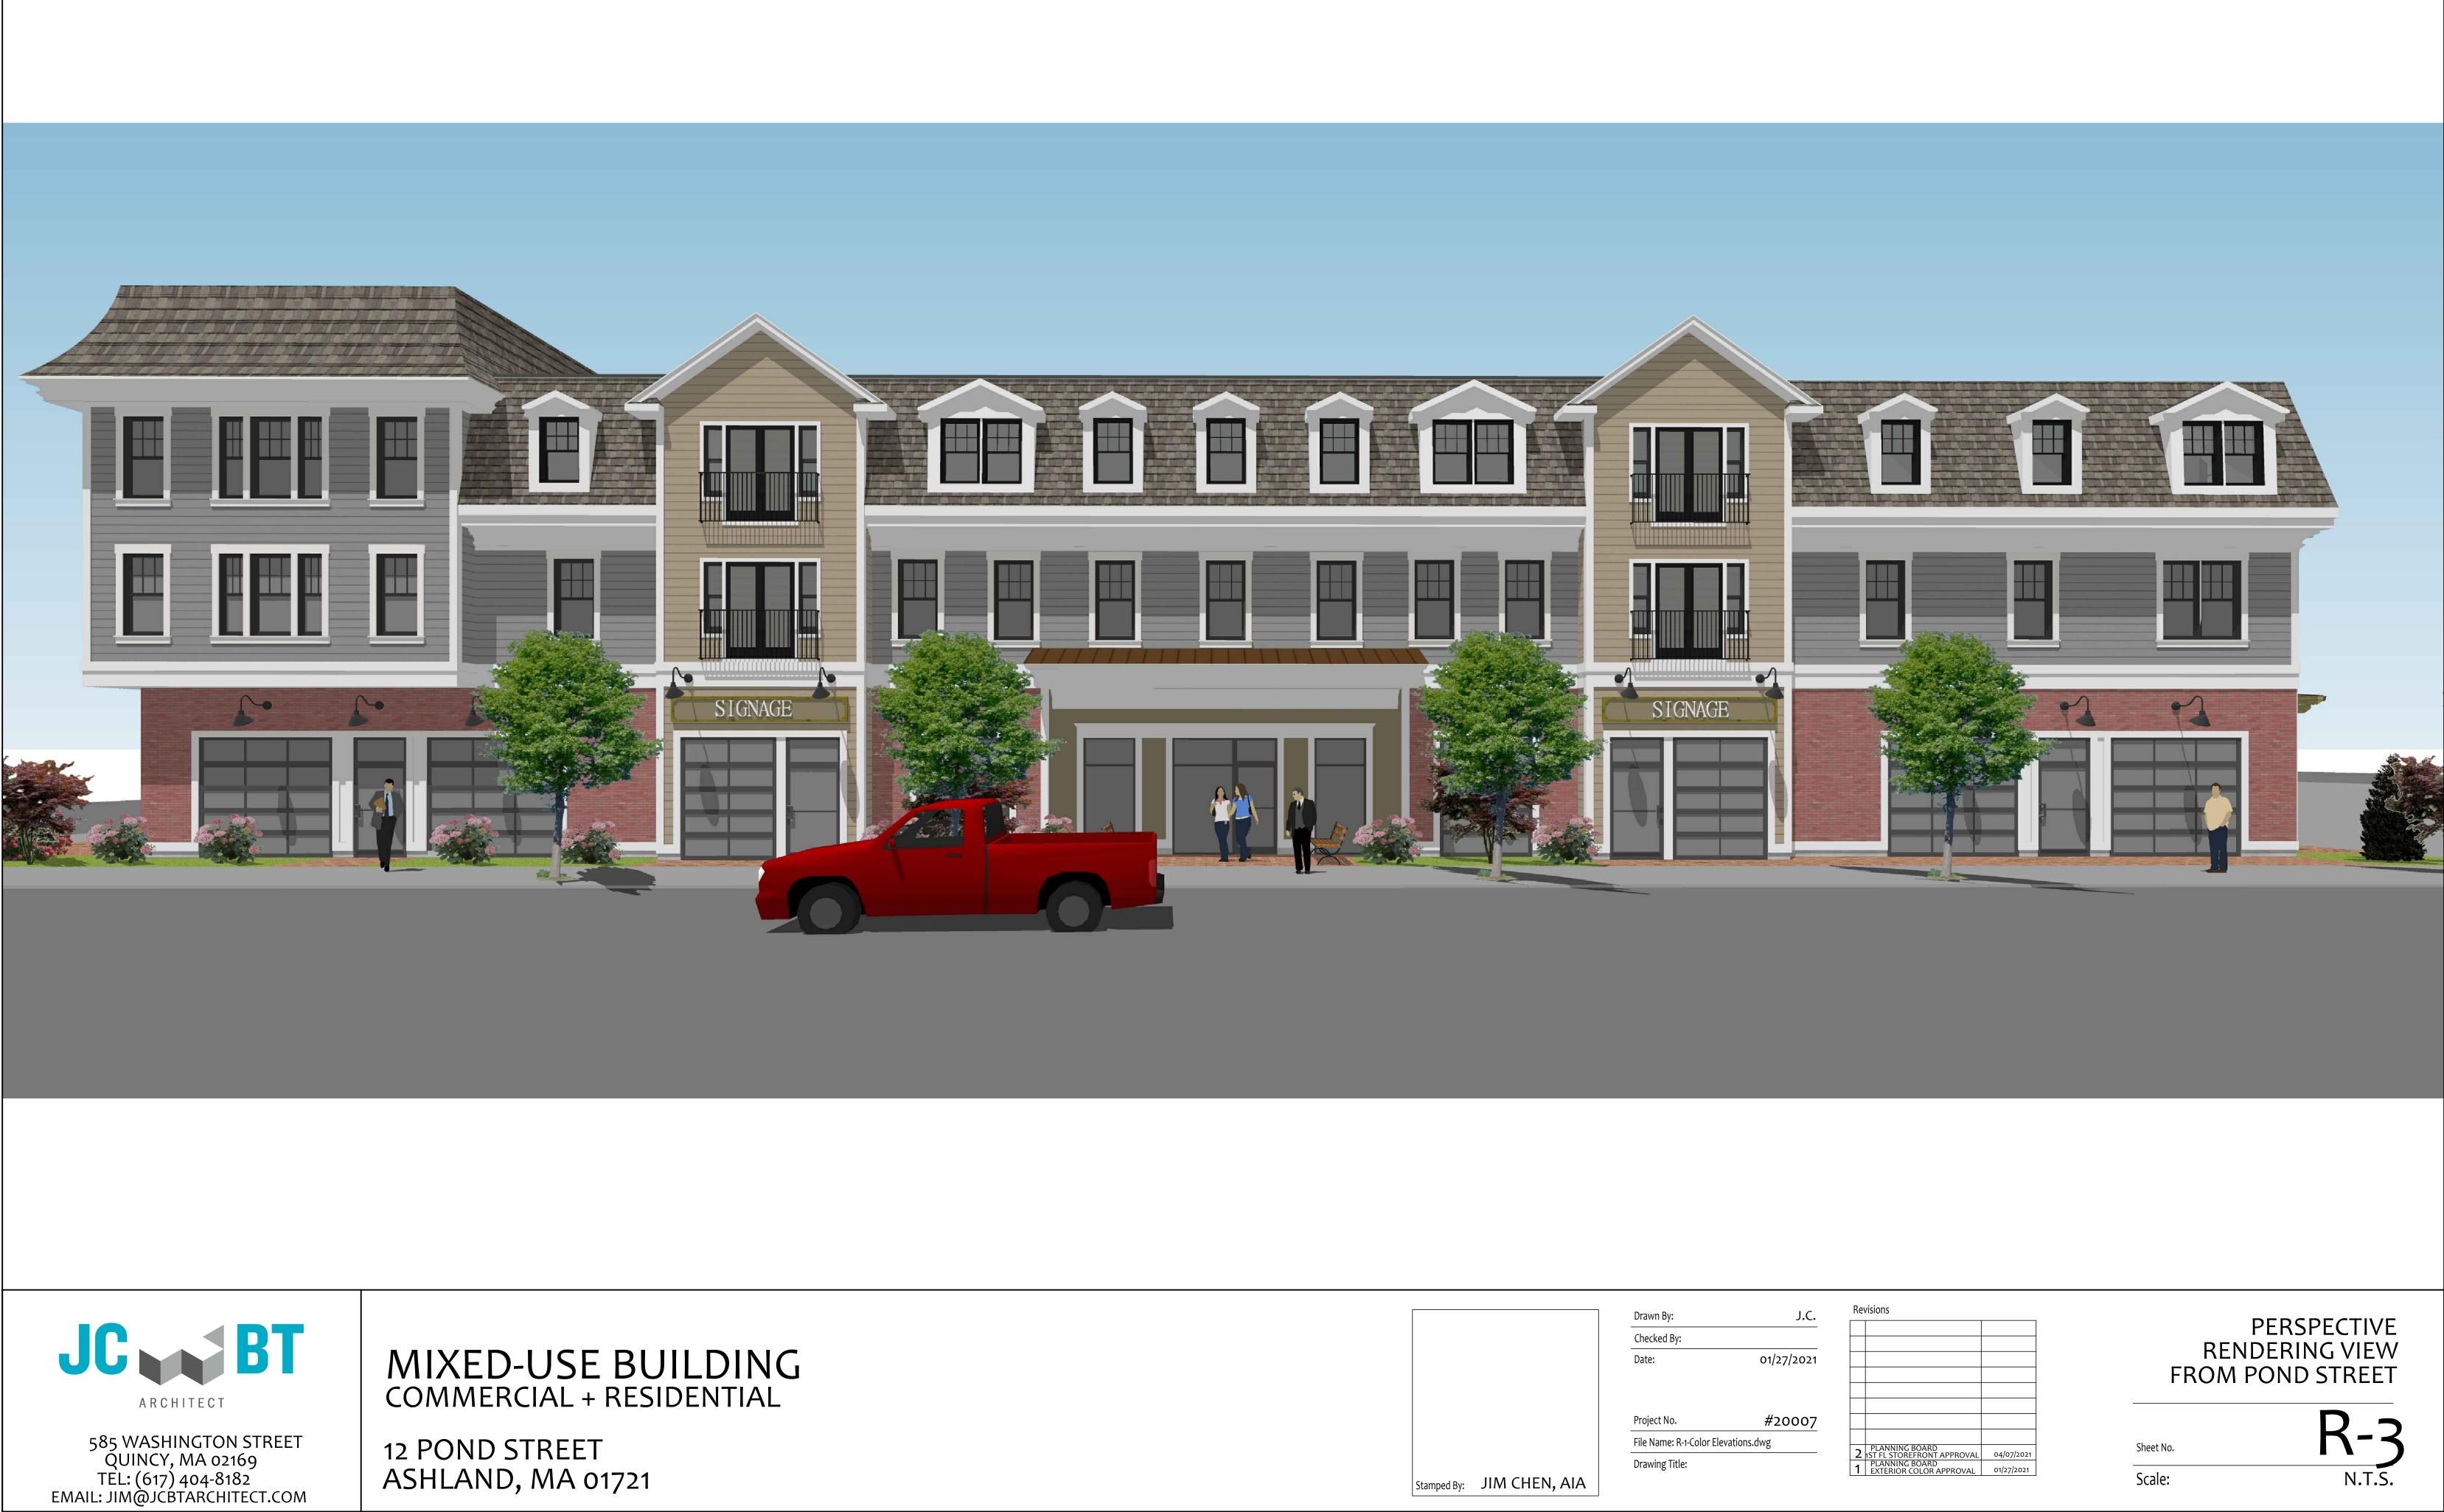

MIXED-USE BUILDING COMMERCIAL + RESIDENTIAL

12 POND STREET ASHLAND, MA 01721

|  | Drawn By: J.C.   Checked By:   Date:   01/27/2021   Project No.   #20007   File Name: R-1-Color Elevations.dwg   Drawing Title:   1 | NNING BOARD<br>Storefront Approval 04/07/2021 | PERSPECTIVE<br>RENDERING VIEW<br>FROM POND STREET<br>Reet No.<br>cale: N.T.S. |
|--|-------------------------------------------------------------------------------------------------------------------------------------|-----------------------------------------------|-------------------------------------------------------------------------------|