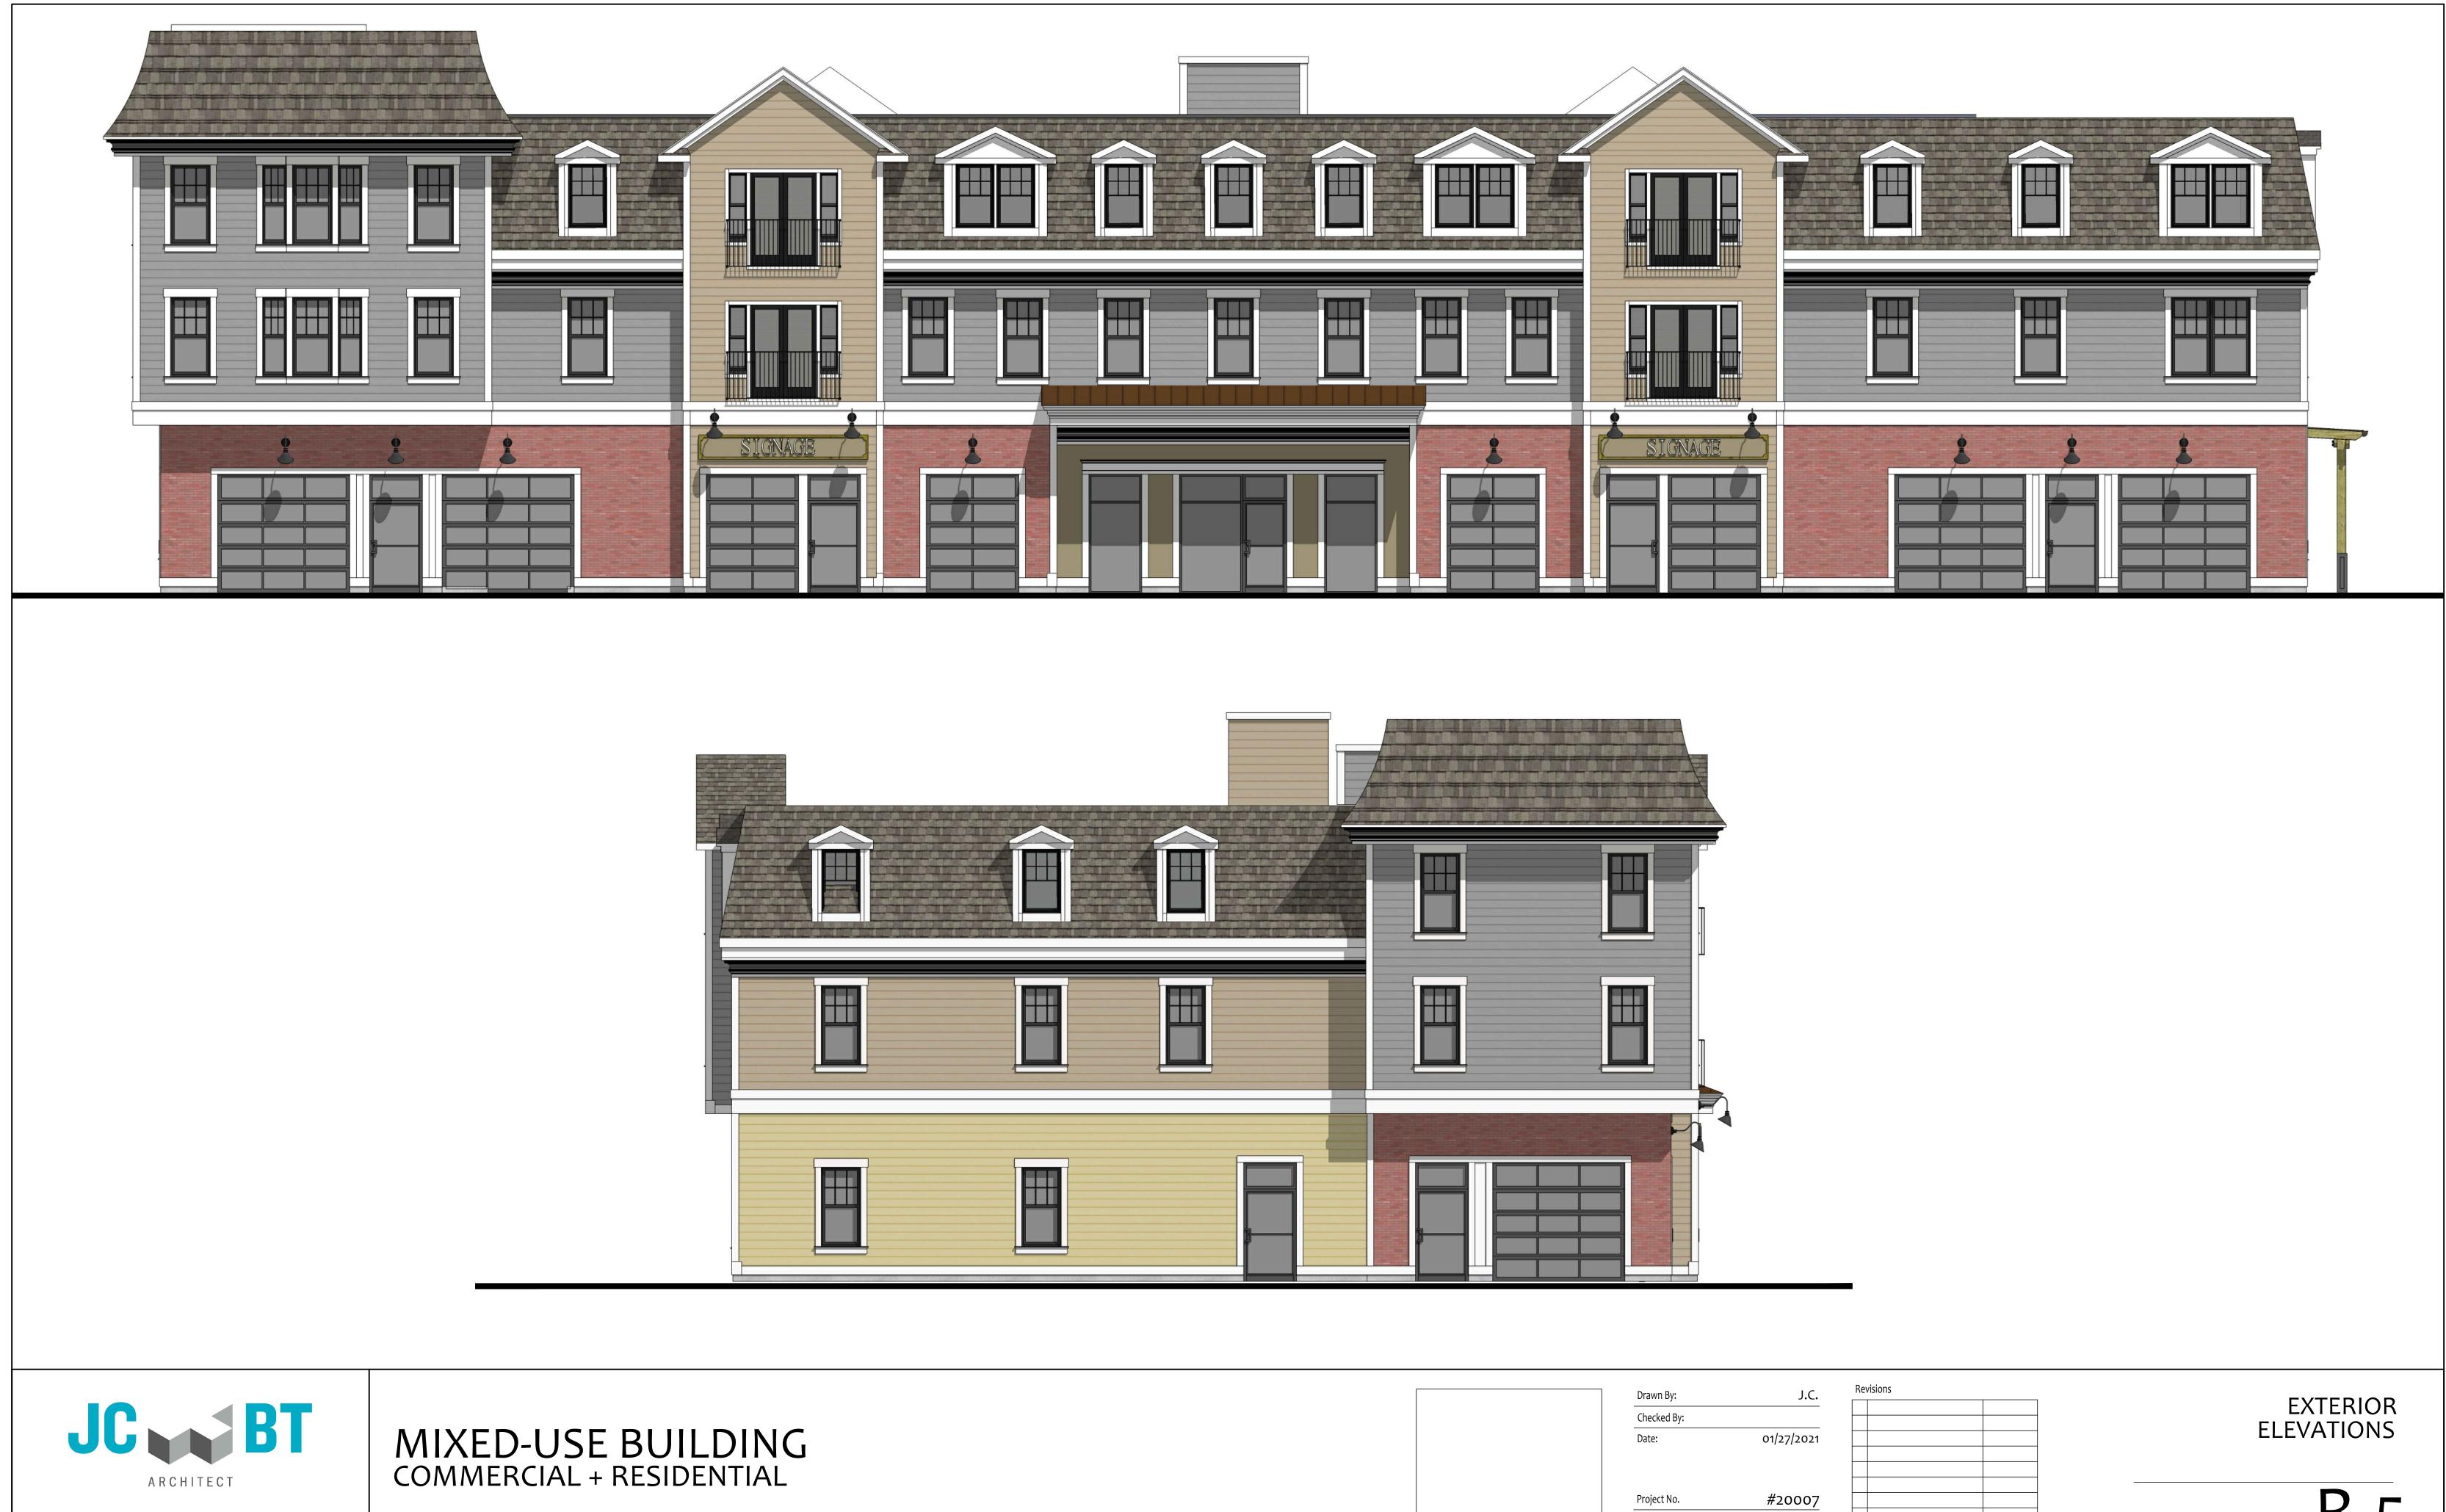

MIXED-USE BUILDING COMMERCIAL + RESIDENTIAL

12 POND STREET ASHLAND, MA 01721

| Drawn By:            |               |  |
|----------------------|---------------|--|
| Checked By:          |               |  |
| Date:                |               |  |
|                      |               |  |
|                      |               |  |
| Project No.          |               |  |
| File Name: R-1-Color |               |  |
| Drawing Title:       |               |  |
|                      | JIM CHEN, AIA |  |

|  | J | • | ( |
|--|---|---|---|
|  |   |   |   |

Revisions

01/27/2021

#20007

Elevations.dwg

| 2 | PLANNING BOARD<br>1ST FL STOREFRONT APPROVAL | 04/07/2021 |
|---|----------------------------------------------|------------|
| 1 | PLANNING BOARD<br>EXTERIOR COLOR APPROVAL    | 01/27/2021 |
|   |                                              |            |