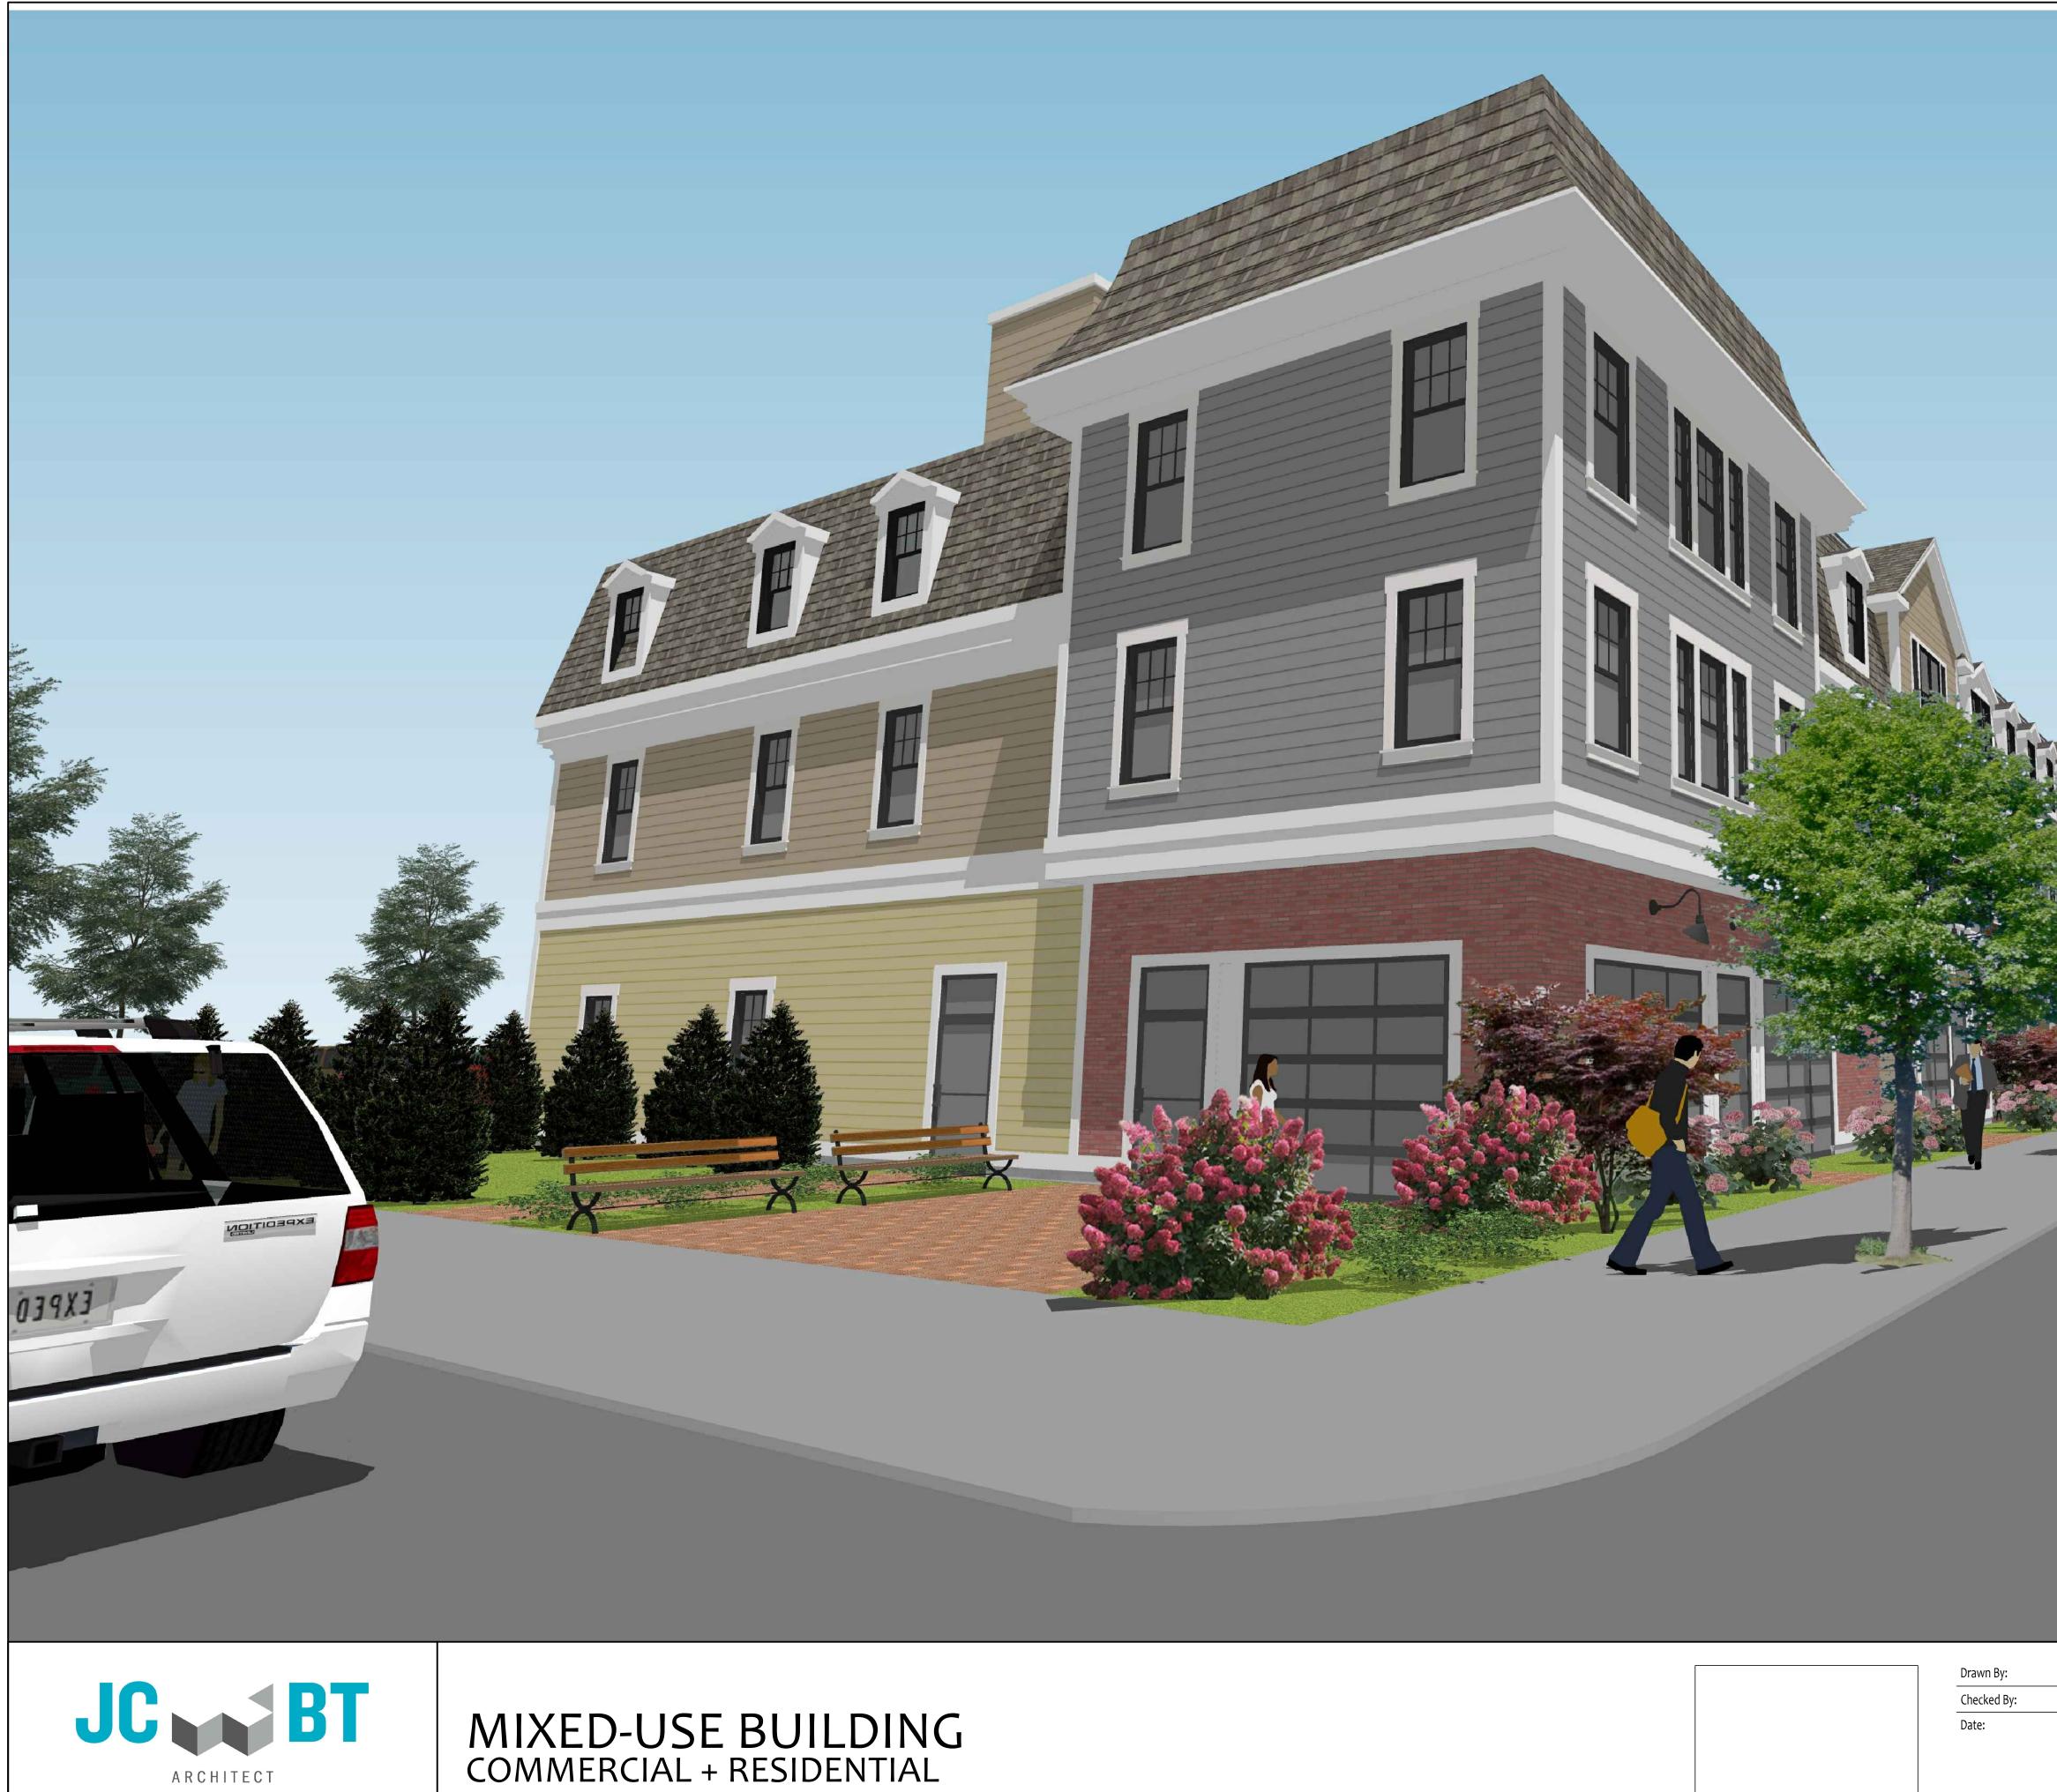

MIXED-USE BUILDING COMMERCIAL + RESIDENTIAL

12 POND STREET ASHLAND, MA 01721

| Drawn By:            |               |  |
|----------------------|---------------|--|
| Checked By:          |               |  |
| Date:                |               |  |
|                      |               |  |
|                      |               |  |
| Project No.          |               |  |
| File Name: R-1-Color |               |  |
| Drawing Title:       |               |  |
|                      | JIM CHEN, AIA |  |

|  | J | • | ( |
|--|---|---|---|
|  |   |   |   |

Revisions

01/27/2021

#20007

Elevations.dwg

| 2 | PLANNING BOARD<br>1ST FL STOREFRONT APPROVAL | 04/07/2021 |
|---|----------------------------------------------|------------|
| 1 | PLANNING BOARD<br>EXTERIOR COLOR APPROVAL    | 01/27/2021 |
|   |                                              |            |