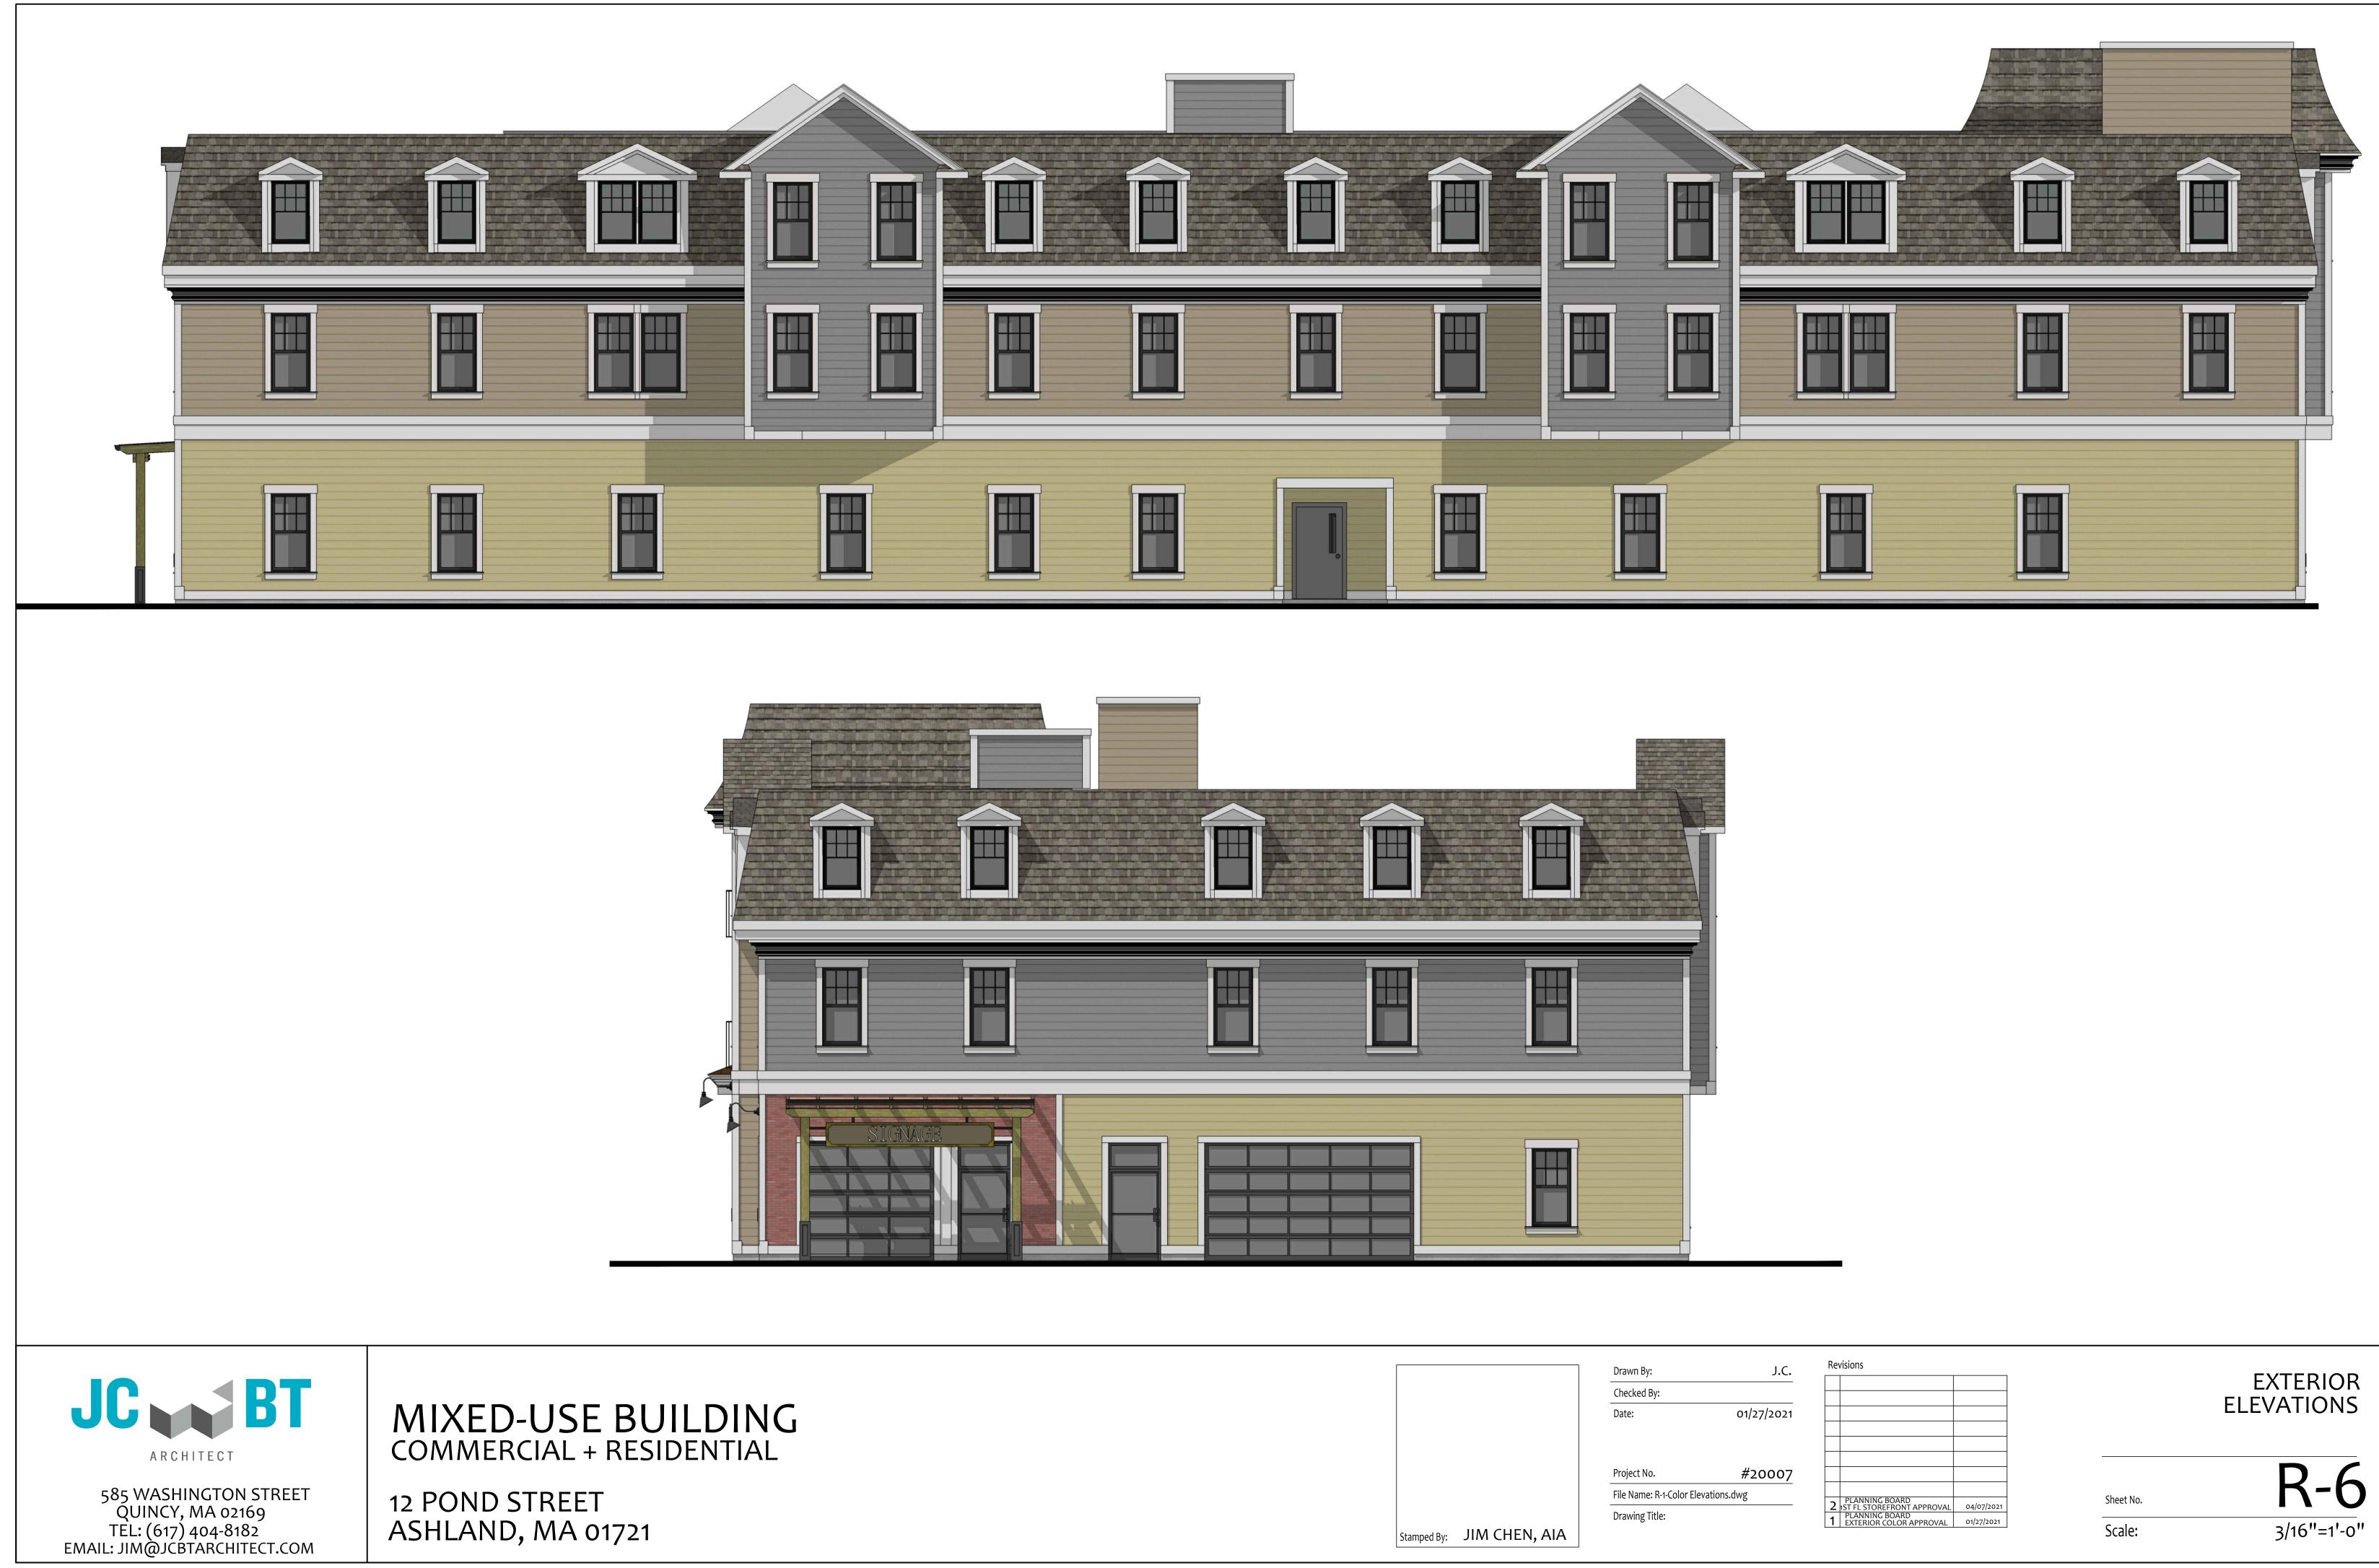

## PERSPECTIVE RENDERING VIEW FROM POND STREET

Sheet No.

**R-4** N.T.S.

Scale:

12 POND STREET ASHLAND, MA 01721

| EXTERIOR           | Revisions                                                                                                   | J.C.                  | Drawn By:               |
|--------------------|-------------------------------------------------------------------------------------------------------------|-----------------------|-------------------------|
| ELEVATIONS         |                                                                                                             |                       | Checked By:             |
| LLEVATIONS         |                                                                                                             | 01/27/2021            | Date:                   |
|                    |                                                                                                             |                       |                         |
|                    |                                                                                                             |                       |                         |
|                    |                                                                                                             | #20007                | Project No.             |
| Sheet No.          | PLANNING BOARD                                                                                              | -Color Elevations.dwg | File Name: R-1-Color El |
|                    | 2PLANNING BOARD<br>1ST FL STOREFRONT APPROVAL04/07/20211PLANNING BOARD<br>EXTERIOR COLOR APPROVAL01/27/2021 |                       | Drawing Title:          |
| Scale: 3/16"=1'-0" |                                                                                                             |                       |                         |