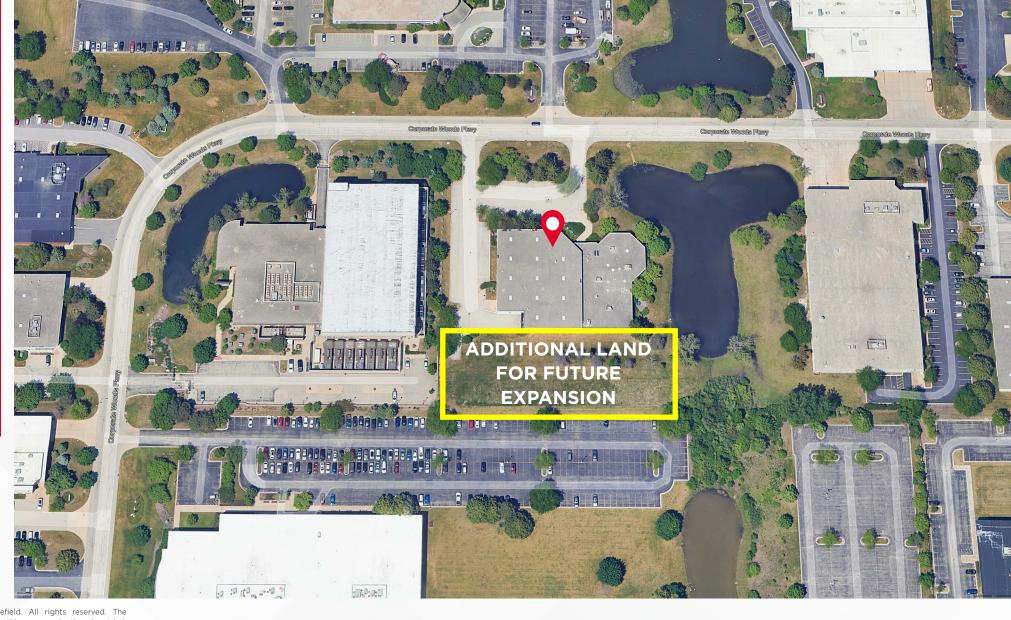

# 555 CORPORATE WOODS PARKWAY

Vernon Hills, IL

ADDITIONAL LAND FOR FUTURE EXPANSION

FOR SALE 29,639 SF

- Land for future expansion
- Near abundant amenities
- Located within Corporate Woods Business Center
- Recent renovations

©2024 Cushman & Wakefield. All rights reserved. The information contained in this communication is strictly confidential. This information has been obtained from sources believed to be reliable but has not been verified. NO WARRANTY OR REPRESENTATION, EXPRESS OR IMPLIED, IS MADE AS TO THE CONDITION OF THE PROPERTY (OR PROPERTIES) REFERENCED HEREIN OR AS TO THE ACCURACY OR COMPLETENESS OF THE INFORMATION CONTAINED HEREIN, AND SAME IS SUBMITTED SUBJECT TO ERRORS, OMISSIONS, CHANGE OF PRICE, RENTAL OR OTHER CONDITIONS, WITHORAWAL WITHOUT NOTICE, AND TO ANY SPECIAL LISTING CONDITIONS, OPINIONS OR ESTIMATES ARE SUBJECT TO UNCERTAINTY AND DO NOT SIGNIFY CURRENT OR FUTURE PROPERTY PERFORMANCE.