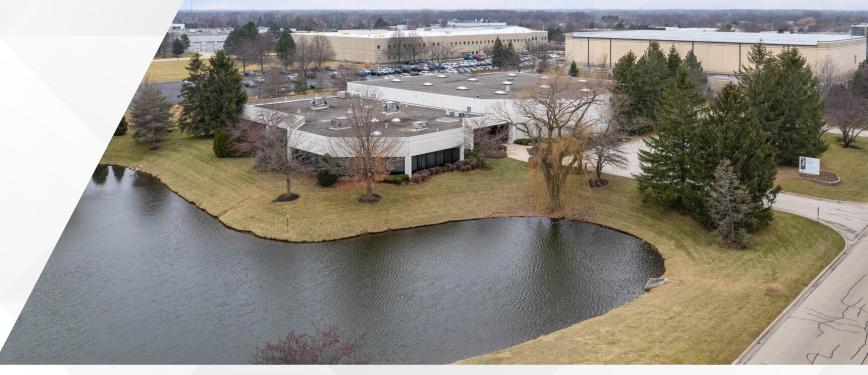

# 555 CORPORATE WOODS PARKWAY

Vernon Hills, IL

ADDITIONAL LAND FOR FUTURE EXPANSION

FOR SALE 29,639 SF

- Land for future expansion
- Near abundant amenities
- Located within Corporate Woods Business Center
- Recent renovations

©2024 Cushman & Wakefield. All rights reserved. The information contained in this communication is strictly confidential. This information has been obtained from sources believed to be reliable but has not been verified. NO WARRANTY OR REPRESENTATION, EXPRESS OR IMPLIED, IS MADE AS TO THE CONDITION OF THE PROPERTY (OR PROPERTIES) REFERENCED HEREIN OR AS TO THE ACCURACY OR COMPLETENESS OF THE INFORMATION CONTAINED HEREIN, AND SAME IS SUBMITTED SUBJECT TO ERRORS, OMISSIONS, CHANGE OF PRICE, RENTAL OR OTHER CONDITIONS, WITHORAWAL WITHOUT NOTICE, AND TO ANY SPECIAL LISTING CONDITIONS, OPINIONS OR ESTIMATES ARE SUBJECT TO UNCERTAINTY AND DO NOT SIGNIFY CURRENT OR FUTURE PROPERTY PERFORMANCE.