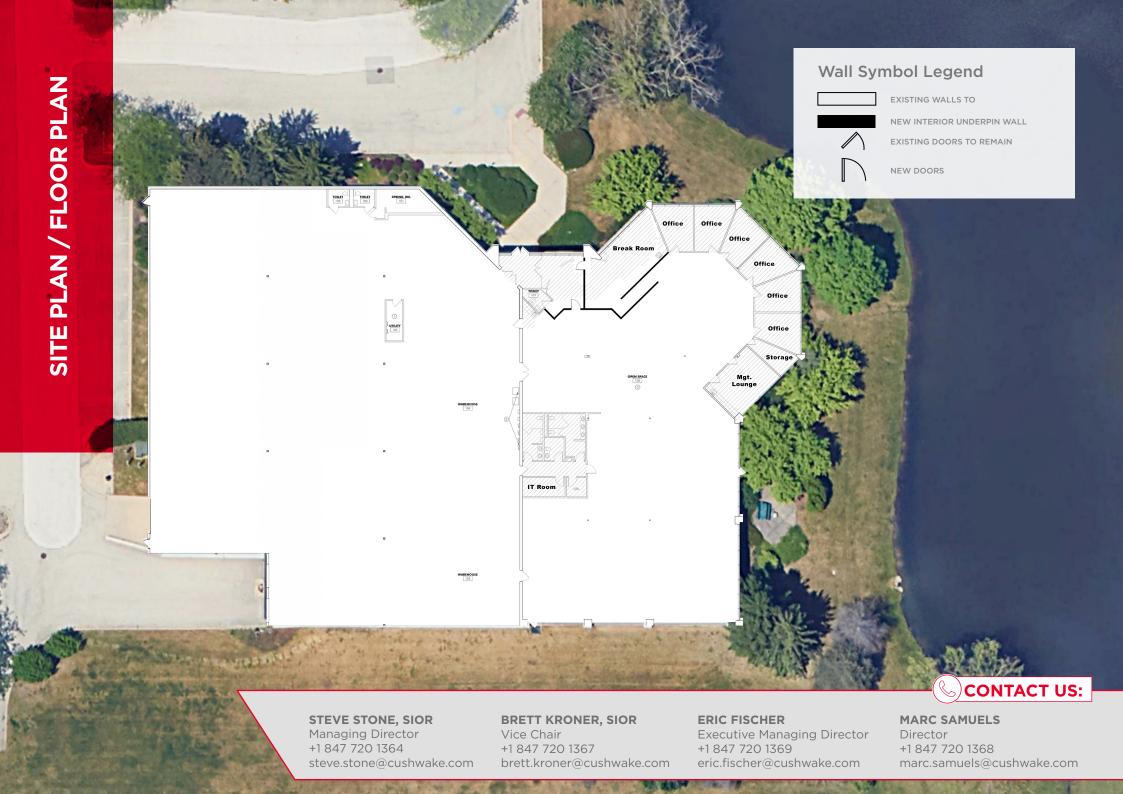

### **PROPERTY DETAILS**

| Total Available Size: | 29,639 SF                         |
|-----------------------|-----------------------------------|
| Site Size:            | 3.68 Acres                        |
| Clear Height:         | 18'                               |
| Loading:              | 2 Exterior docks, 1 drive-in door |
| Year Built:           | 1991/2024 (Renovated)             |
| Parking:              | 51 Cars                           |

## CONTACT US:

STEVE STONE, SIOR

Managing Director +1 847 720 1364 steve.stone@cushwake.com BRETT KRONER, SIOR

Vice Chair +1 847 720 1367 brett.kroner@cushwake.com **ERIC FISCHER** 

Executive Managing Director +1 847 720 1369 eric.fischer@cushwake.com **MARC SAMUELS** 

Director +1 847 720 1368 marc.samuels@cushwake.com