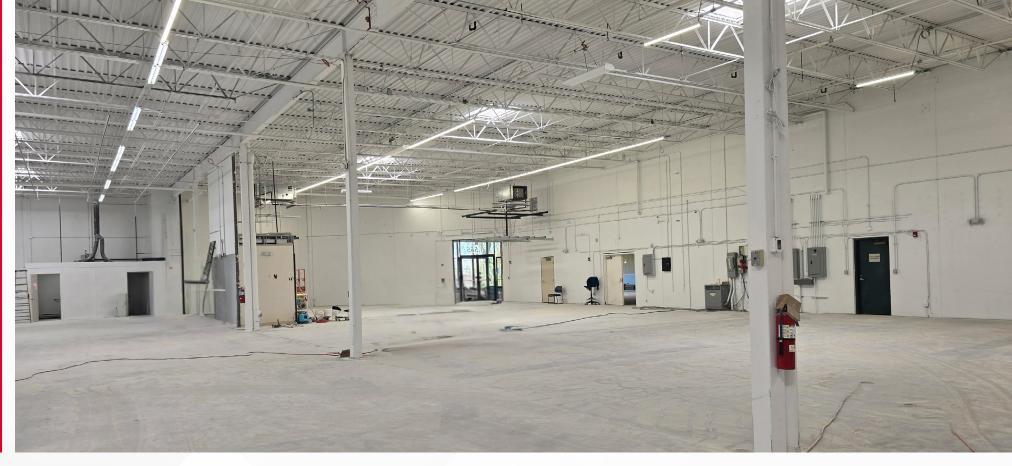

### **PROPERTY DETAILS**

| Total Available Size: | 29,639 SF                         |
|-----------------------|-----------------------------------|
| Site Size:            | 3.68 Acres                        |
| Clear Height:         | 18'                               |
| Loading:              | 2 Exterior docks, 1 drive-in door |
| Year Built:           | 1991/2024 (Renovated)             |
| Parking:              | 51 Cars                           |

- Land for future expansion
- Near abundant amenities
- Located within Corporate Woods Business Center
- Recent renovations

©2024 Cushman & Wakefield. All rights reserved. The information contained in this communication is strictly confidential. This information has been obtained from sources believed to be reliable but has not been verified. NO WARRANTY OR REPRESENTATION, EXPRESS OR IMPLIED, IS MADE AS TO THE CONDITION OF THE PROPERTY (OR PROPERTIES) REFERENCED HEREIN OR AS TO THE ACCURACY OR COMPLETENESS OF THE INFORMATION CONTAINED HEREIN, AND SAME IS SUBMITTED SUBJECT TO ERRORS, OMISSIONS, CHANGE OF PRICE, RENTAL OR OTHER CONDITIONS, WITHORAWAL WITHOUT NOTICE, AND TO ANY SPECIAL LISTING CONDITIONS, OPINIONS OR ESTIMATES ARE SUBJECT TO UNCERTAINTY AND DO NOT SIGNIFY CURRENT OR FUTURE PROPERTY PERFORMANCE.