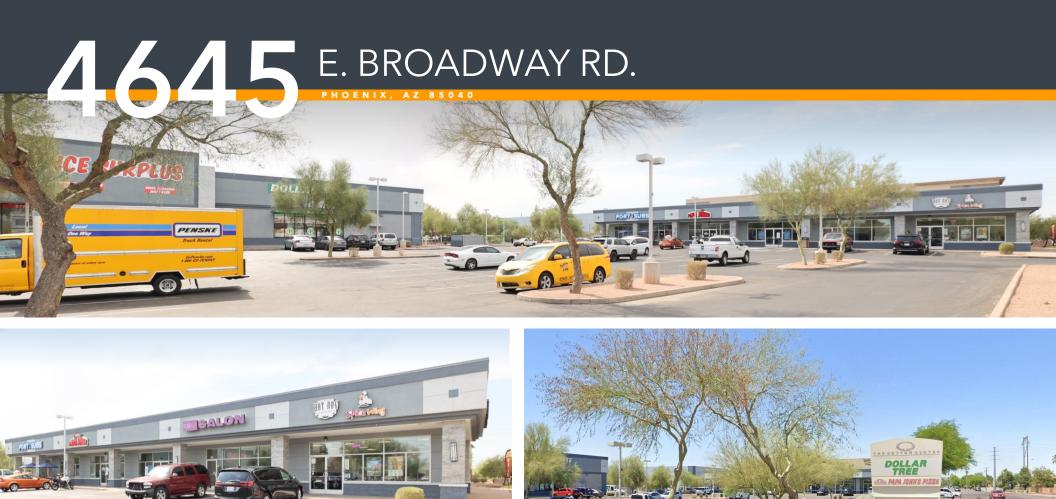

| 2,800  |
| 103     | Papa Johns                               | 1,185  |
| 104     | AVAILABLE                                | 2,400  |
| 105     | AVAILABLE                                | 2,400  |
| 106     | Original Hot Dog<br>Factory & Spice Wing | 1,800  |

PORTHEUF

### HOT DOS Spice Wing Suite 105 2,400 SF Suite 104 2,400 SF PAPA JOHNS FORT OF SUBS Suite 100A 14,050 SF DOLLAR TREE

E. BROADWAY RD.

#### 4645 E BROADWAY RD. 4

### DEMOGRAPHICS

|                            | 1 Mile   | 3 Miles  | 5 Miles  |
|----------------------------|----------|----------|----------|
| 2024 TOTAL POPULATION      | 5,436    | 85,103   | 298,821  |
| 2029 POPULATION PROJECTION | 5,810    | 92,194   | 323,342  |
| 2024 HH INCOME             | \$70,599 | \$74,926 | \$79,599 |









#### JOSH CUNNINGHAM

909.227.6644 CA LIC N° 01802660 This information supplied herein is from sources we deem reliable. It is provided without any representation, warranty, or guarantee, expressed or implied as to its accuracy. Prospective Buyer or Tenant should conduct an independent investigation and verification of all matters deemed to be material, including, but not limited to, statements of income and expenses. Consult your attorney, accountant, or other professional advisor.

ORT 8 ST