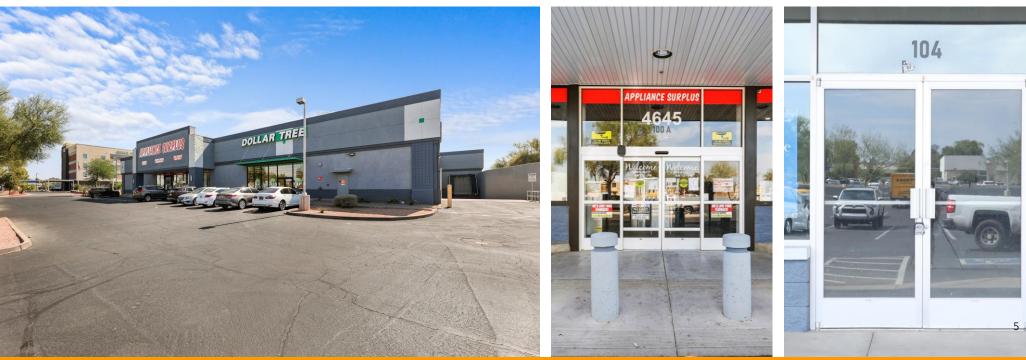

### **Retail For Lease**

APP

TELEVISIONS

Anchor Space Available 14,050 SF

Shop Space Available 4,800 SF

OLLAR TREE

5

### **Retail For Lease**

Anchor Space Available 14,050 SF

Shop Space Available 4,800 SF\_\_\_\_\_

OLLAR TREE

5

| AVAILABLE SPACE          | 14,050 SF & 4,800 SF |
|--------------------------|----------------------|
| TOTAL CENTER SIZE        | 34,635 SF            |
| LEASE RATE               | \$0.00               |
|                          |                      |
| LEASE TERM               | Negotiable           |
| LEASE TERM<br>YEAR BUILT | Negotiable<br>2000   |

EXISTING TENANTS INCLUDE