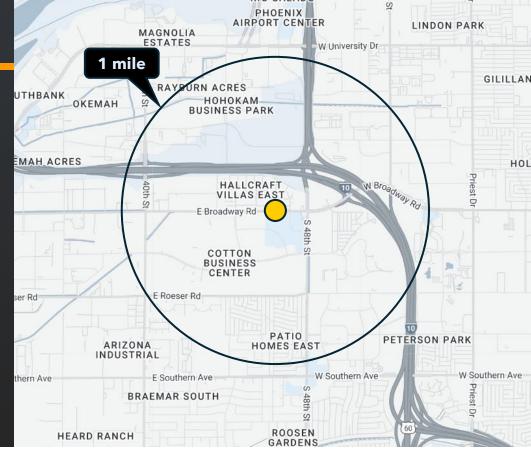

### LOCATION HIGHLIGHTS

- 31,116 Average Daily Traffic on E. Broadway Road.

- 39,635 Average Daily Traffic on S. 48<sup>th</sup> Street.

1.5 miles from Sky Harbor International Airport and located near I-10, US-60, Loop 202 and SR143 freeways.

High Daytime Employment with over 100,000 employees in the immediate area.

### DEMOGRAPHICS

|                            | 1 Mile   | 3 Miles  | 5 Miles  |
|----------------------------|----------|----------|----------|
| 2024 TOTAL POPULATION      | 5,436    | 85,103   | 298,821  |
| 2029 POPULATION PROJECTION | 5,810    | 92,194   | 323,342  |
| 2024 HH INCOME             | \$70,599 | \$74,926 | \$79,599 |