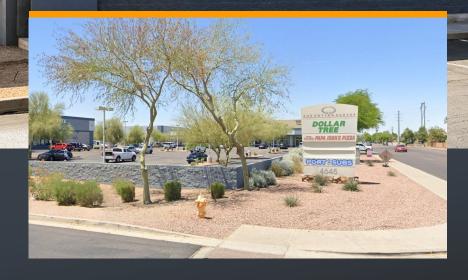

### **Retail For Lease**

APP

TELEVISIONS

Anchor Space Available 14,050 SF

Shop Space Available 4,800 SF

OLLAR TREE

5

### **Retail For Lease**

Anchor Space Available 14,050 SF

Shop Space Available 4,800 SF\_\_\_\_\_

OLLAR TREE

5

| AVAILABLE SPACE          | 14,050 SF & 4,800 SF |
|--------------------------|----------------------|
| TOTAL CENTER SIZE        | 34,635 SF            |
| LEASE RATE               | \$0.00               |
|                          |                      |
| LEASE TERM               | Negotiable           |
| LEASE TERM<br>YEAR BUILT | Negotiable<br>2000   |

EXISTING TENANTS INCLUDE

## SITE MAP & TENANT LIST

| Suite   | Tenant                                   | SF     |
|---------|------------------------------------------|--------|
| 100A    | AVAILABLE                                | 14,050 |
| 100B    | Dollar Tree                              | 10,000 |
| 101/102 | Port of Subs                             | 2,800  |
| 103     | Papa Johns                               | 1,185  |
| 104     | AVAILABLE                                | 2,400  |
| 105     | AVAILABLE                                | 2,400  |
| 106     | Original Hot Dog<br>Factory & Spice Wing | 1,800  |