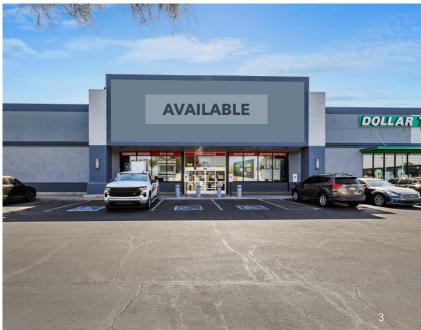

## SITE MAP & TENANT LIST

| Suite   | Tenant                                   | SF     |
|---------|------------------------------------------|--------|
| 100A    | AVAILABLE                                | 14,050 |
| 100B    | Dollar Tree                              | 10,000 |
| 101/102 | Port of Subs                             | 2,800  |
| 103     | Papa Johns                               | 1,185  |
| 104     | AVAILABLE                                | 2,400  |
| 105     | AVAILABLE                                | 2,400  |
| 106     | Original Hot Dog<br>Factory & Spice Wing | 1,800  |