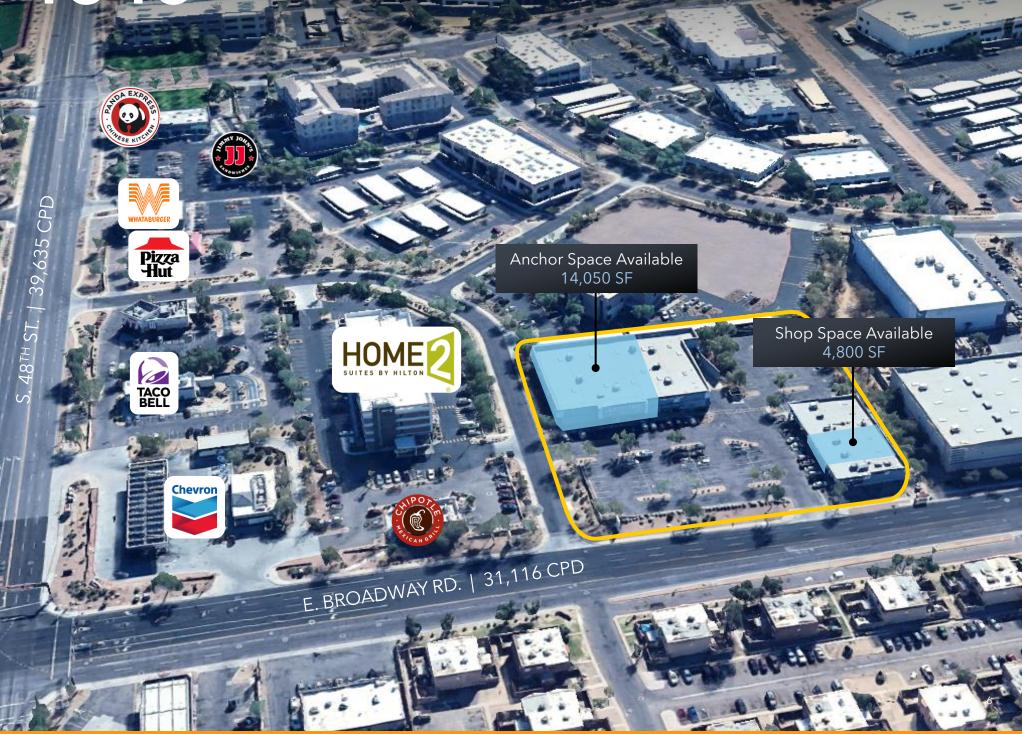

### LOCATION HIGHLIGHTS

- 31,116 Average Daily Traffic on E. Broadway Road.

- 39,635 Average Daily Traffic on S. 48<sup>th</sup> Street.

1.5 miles from Sky Harbor International Airport and located near I-10, US-60, Loop 202 and SR143 freeways.

High Daytime Employment with over 100,000 employees in the immediate area.

## SITE MAP & TENANT LIST

| Suite   | Tenant                                   | SF     |
|---------|------------------------------------------|--------|
| 100A    | AVAILABLE                                | 14,050 |
| 100B    | Dollar Tree                              | 10,000 |
| 101/102 | Port of Subs                             | 2,800  |
| 103     | Papa Johns                               | 1,185  |
| 104     | AVAILABLE                                | 2,400  |
| 105     | AVAILABLE                                | 2,400  |
| 106     | Original Hot Dog<br>Factory & Spice Wing | 1,800  |

### HOT DOS Spice Wing Suite 105 2,400 SF Suite 104 2,400 SF PAPA JOHNS FORT OF SUBS Suite 100A 14,050 SF DOLLAR TREE

E. BROADWAY RD.