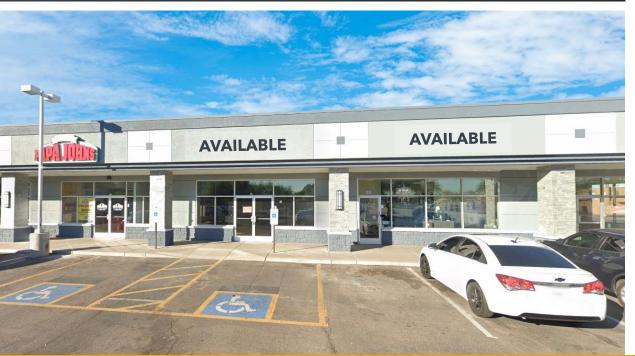

## SITE MAP & TENANT LIST

| Suite   | Tenant                                   | SF     |
|---------|------------------------------------------|--------|
| 100A    | AVAILABLE                                | 14,050 |
| 100B    | Dollar Tree                              | 10,000 |
| 101/102 | Port of Subs                             | 2,800  |
| 103     | Papa Johns                               | 1,185  |
| 104     | AVAILABLE                                | 2,400  |
| 105     | AVAILABLE                                | 2,400  |
| 106     | Original Hot Dog<br>Factory & Spice Wing | 1,800  |