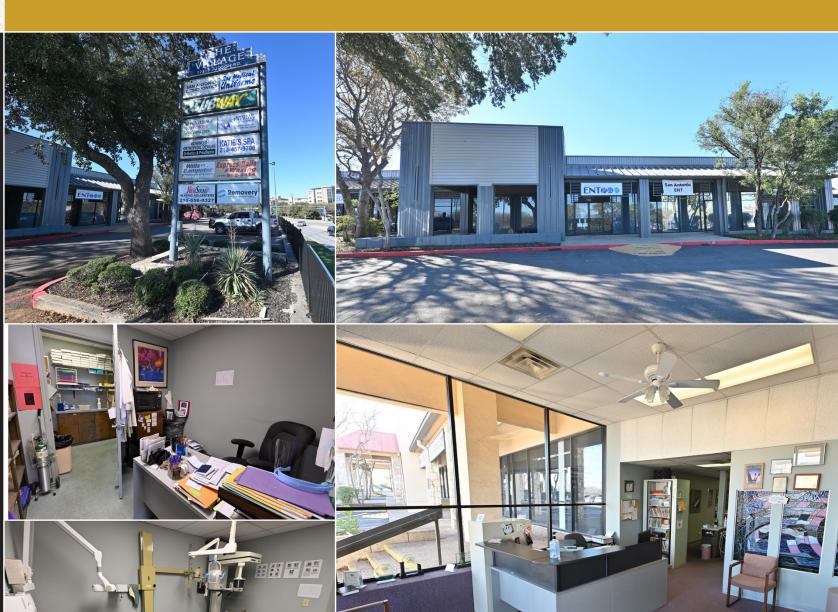

### **Property Summary**

Address 12315 Judson Road

Location Judson Rd and Topperwein Rd

Property 24,294 SF Details 2.0040 Acres

Legal Description

CB 5049B BLK 3 LOT 23 BRENTWOOD OAKS

UNIT-4

Zoning B-2

Year Built 1985

Floors 1

Road Frontage 647.34

Comments

- Excellent visibility
- Easy access to IH-35, Loop 1604, and Loop 410
- Well located across from Northeast Methodist Hospital
- Easy ingress/egress to adjacent thoroughfares
- Pylon signage available
- Enjoys strong demographics
- Professionally managed
- Attractive architecture and landscaping
- Ideal for a wide variety of commercial uses including medical, office, and retail
- Surrounded by numerous established and growing subdivisions
- Abundant surface parking

### **Traffic Counts**

IH-35, just west of Judson Road; 232,237 vpd (2019) IH-35 just west of Loop 1604; 183,775 vpd (2019)

Source: TxDOT Statewide Planning Map

Blake M. Bonner
Senior Vice President
bbonner@reocsanantonio.com
Direct Line 210 524 1305