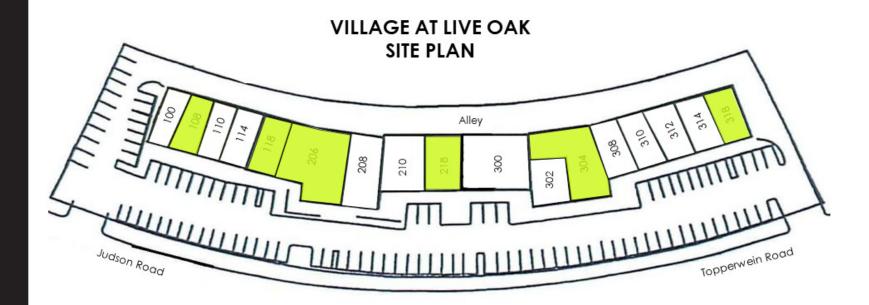

### Site Plan

SUITE# TENANT 100 SUBWAY 1.380 108 AVAILABLE (SUBLEASE) 1,608 110 VEDA MEDICAL 1,225 114 VEDA MEDICAL 1,585 118 AVAILABLE 2,230 206 **AVAILABLE** 4,139 208 DR. STEPHEN EARLE 1,440 210 NEW SOUND HEARING AID CENTERS 1,358 AVAILABLE 954 218 EXPRESS NAILS 300 1.739 302 STATE FARM INSURANCE 506 304 AVAILABLE 1,304 308 THE VILLAGE FLORIST 875 310 PHYSICAL THERAPY PROVIDERS 1,030 PHYSICAL THERAPY PROVIDERS 828 312 605 314 LASER HAIR REMOVAL 318 AVAILABLE (SUBLEASE) 1,488