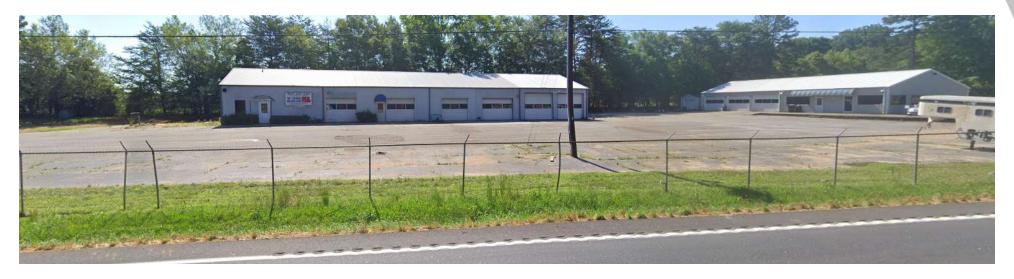

#### PROPERTY DESCRIPTION

Assembly of two tax map parcels totaling 3.94+/- acres. The property contains two structures totaling over 10,000 SF. Ideal location and infrastructure for auto-related retail or flex space. Nine drive in bay doors, office and fully fenced property. Lay-down yard is approximately 1.5 acres of cleared land. Good visibility on busy, well traveled road.

#### **PROPERTY HIGHLIGHTS**

- - 10,000 SF under roof
- 9 bay doors
- · Prime location in Upstate South Carolina
- · Ample parking for customers and employees
- · High visibility from Rutherfordton Hwy
- Versatile space suitable for retail or vehicle-related businesses