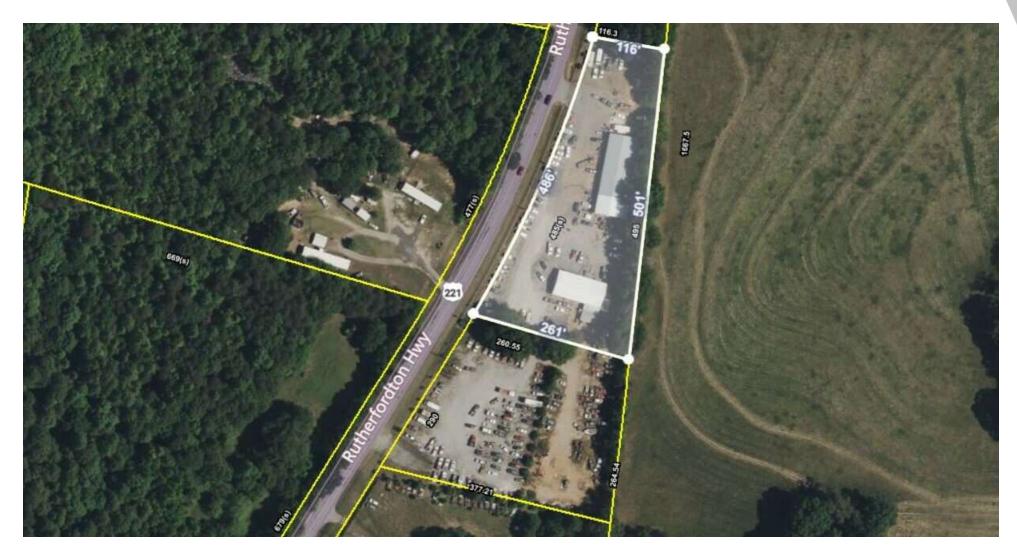

#### PROPERTY DESCRIPTION

Assembly of two tax map parcels totaling 3.94+/- acres. The property contains two structures totaling over 10,000 SF. Ideal location and infrastructure for auto-related retail or flex space. Nine drive in bay doors, office and fully fenced property. Lay-down yard is approximately 1.5 acres of cleared land. Good visibility on busy, well traveled road.

| <b>OFFERING</b> | <b>SUMMARY</b> |
|-----------------|----------------|
|-----------------|----------------|

| Sale Price:    | \$979,000  |
|----------------|------------|
| Lot Size:      | 3.97 Acres |
| Building Size: | 10,000 SF  |