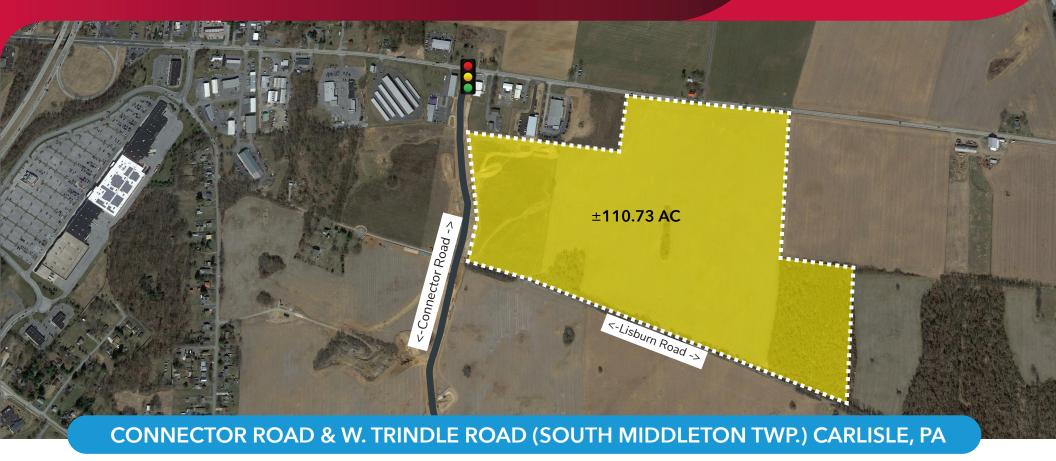

LAND FOR SALE | ±110.73 ACRES MANUFACTURING, RETAIL, PROFESSIONAL OFFICE, HOTEL, RESTAURANT, STORAGE FACILITIES

## STRONG LOCATION WITH SOLID LABOR FORCE

Bill Shrader bshrader@lee-associates.com D 717.571.2106 Leo Van Buskirk, CPA, ASC leo.vanbuskirk@lee-associates.com D 610.601.8505

- Zoned I-1; ±110.73 acres (divisible) land
- Immediate access to I-81 via Exit 48 & 49
- New connector road with fully signalized intersection
- Other potential uses include new/used car sales, convenient stores, medical, offices