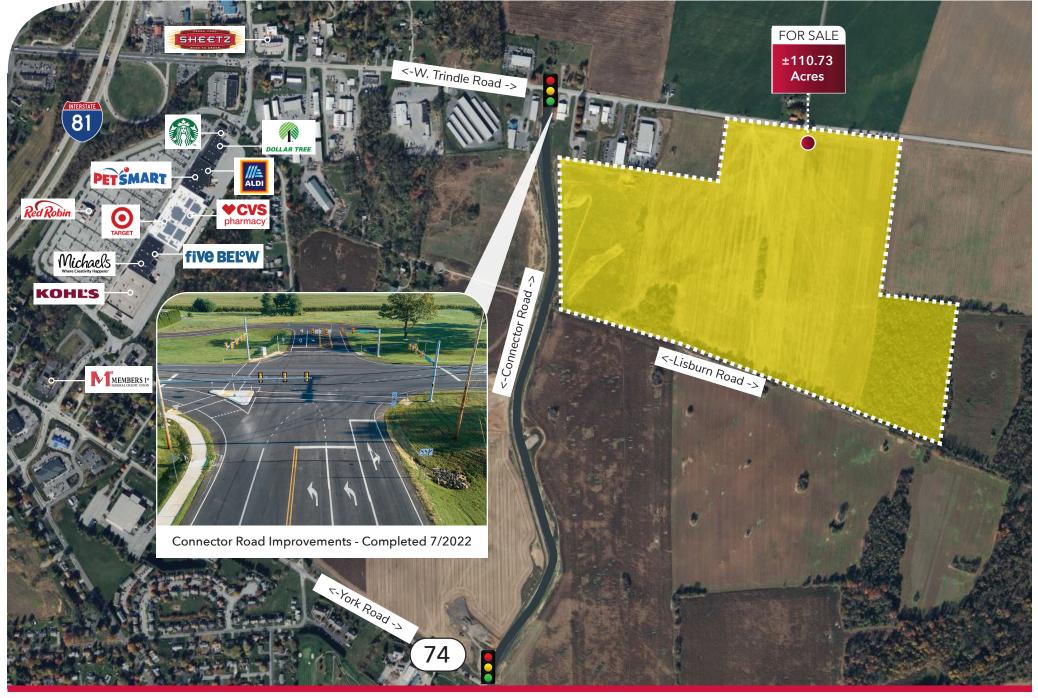

## STRONG LOCATION WITH SOLID LABOR FORCE

Bill Shrader bshrader@lee-associates.com D 717.571.2106 Leo Van Buskirk, CPA, ASC leo.vanbuskirk@lee-associates.com D 610.601.8505

- Zoned I-1; ±110.73 acres (divisible) land
- Immediate access to I-81 via Exit 48 & 49
- New connector road with fully signalized intersection
- Other potential uses include new/used car sales, convenient stores, medical, offices