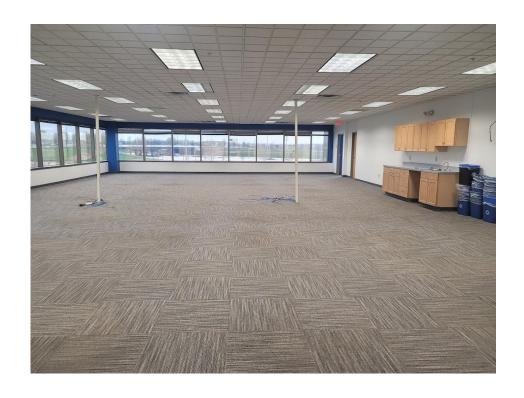

LABLE SPACE       | RENTAL RATE | CAM     |
|-----------------------|-------------|---------|
| 7,650 SF - Suite 200A | \$13.50 PSF | \$10.62 |
| 4 474 SE Suito 22E    |             |         |

SUBJECT PROPERTY

4,4/6 SF - Suite 325

3,870 SF - Suite 350

5,873 SF - Suite 425

\*Suite 325 and 350 are contiguous at 3,870 SF - 8,346 SF

Lazelle Rd



### FOR LEASE

INQUIRE FOR MORE INFORMATION

#### 1900 Polaris Parkway | Columbus, Ohio 43240







### FOR LEASE

INQUIRE FOR MORE INFORMATION



### FLOOR PLAN | Suite 200A

- □ 7,650 SF
- ☐ Plug and Play



#### INTERIOR PHOTOS | Suite 200A

Plug and Play with Cubical, Conference Room Furniture, Office Desks and Chairs











FLOOR PLAN – 3<sup>rd</sup> Floor



### FLOOR PLAN | Suite 325

□ 4,476 SF



### INTERIOR PHOTOS | Suite 325





### FLOOR PLAN | Suite 350

□ 3,870 SF



### INTERIOR PHOTOS | Suite 350





#### FLOOR PLAN - 4th Floor



#### FLOOR PLAN | Suite 425

- □ 5,873 SF
- ☐ Furniture Included
- ☐ Plug and Play



INQUIRE FOR MORE INFORMATION

1900 Polaris Parkway | Columbus, Ohio 43240