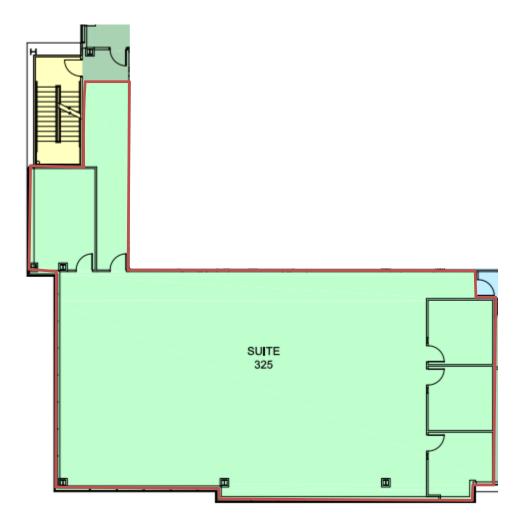

tial developments.

ikea Wy

| AVAILABLE SPACE       | RENTAL RATE | CAM     |
|-----------------------|-------------|---------|
| 7,650 SF - Suite 200A | \$13.50 PSF | \$10.62 |
| 4 474 SE Suito 22E    |             |         |

SUBJECT PROPERTY

4,4/6 SF - Suite 325

3,870 SF - Suite 350

5,873 SF - Suite 425

\*Suite 325 and 350 are contiguous at 3,870 SF - 8,346 SF

Lazelle Rd



### FOR LEASE

INQUIRE FOR MORE INFORMATION

#### 1900 Polaris Parkway | Columbus, Ohio 43240







### FOR LEASE

INQUIRE FOR MORE INFORMATION



### FLOOR PLAN | Suite 200A

- □ 7,650 SF
- ☐ Plug and Play



#### INTERIOR PHOTOS | Suite 200A

Plug and Play with Cubical, Conference Room Furniture, Office Desks and Chairs











FLOOR PLAN – 3<sup>rd</sup> Floor



### FLOOR PLAN | Suite 325

□ 4,476 SF



### INTERIOR PHOTOS | Suite 325





### FLOOR PLAN | Suite 350

□ 3,870 SF



### INTERIOR PHOTOS | Suite 350





#### FLOOR PLAN - 4th Floor



#### FLOOR PLAN | Suite 425

- □ 5,873 SF
- ☐ Furniture Included
- ☐ Plug and Play



INQUIRE FOR MORE INFORMATION

1900 Polaris Parkway | Columbus, Ohio 43240