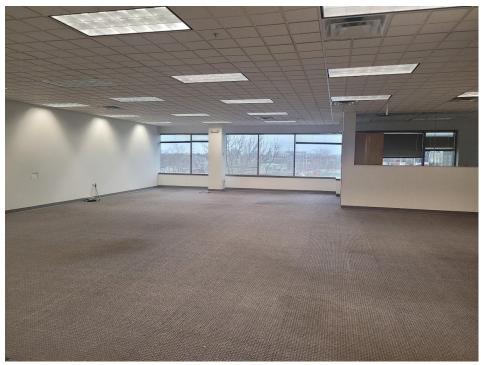

-|---------|
| 7,650 SF - Suite 200A | \$13.50 PSF | \$10.62 |
| 4 474 SE Suito 22E    |             |         |

SUBJECT PROPERTY

4,4/6 SF - Suite 325

3,870 SF - Suite 350

5,873 SF - Suite 425

\*Suite 325 and 350 are contiguous at 3,870 SF - 8,346 SF

Lazelle Rd



### FOR LEASE

INQUIRE FOR MORE INFORMATION

#### 1900 Polaris Parkway | Columbus, Ohio 43240







### FOR LEASE

INQUIRE FOR MORE INFORMATION



### FLOOR PLAN | Suite 200A

- □ 7,650 SF
- ☐ Plug and Play



#### INTERIOR PHOTOS | Suite 200A

Plug and Play with Cubical, Conference Room Furniture, Office Desks and Chairs











FLOOR PLAN – 3<sup>rd</sup> Floor



### FLOOR PLAN | Suite 325

□ 4,476 SF



### INTERIOR PHOTOS | Suite 325





### FLOOR PLAN | Suite 350

□ 3,870 SF



### INTERIOR PHOTOS | Suite 350





#### FLOOR PLAN - 4th Floor



#### FLOOR PLAN | Suite 425

- □ 5,873 SF
- ☐ Furniture Included
- ☐ Plug and Play



INQUIRE FOR MORE INFORMATION

1900 Polaris Parkway | Columbus, Ohio 43240