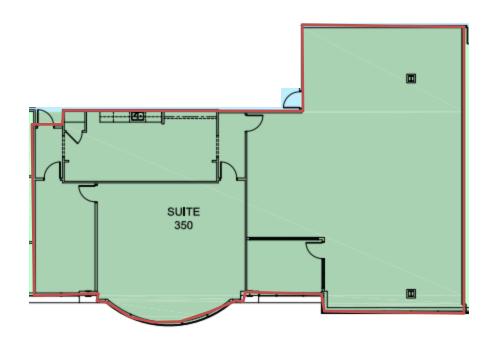

|-----------------------|-------------|---------|
| 7,650 SF - Suite 200A | \$13.50 PSF | \$10.62 |
| 4 474 SE Suito 22E    |             |         |

SUBJECT PROPERTY

4,4/6 SF - Suite 325

3,870 SF - Suite 350

5,873 SF - Suite 425

\*Suite 325 and 350 are contiguous at 3,870 SF - 8,346 SF

Lazelle Rd



### FOR LEASE

INQUIRE FOR MORE INFORMATION

#### 1900 Polaris Parkway | Columbus, Ohio 43240







### FOR LEASE

INQUIRE FOR MORE INFORMATION



### FLOOR PLAN | Suite 200A

- □ 7,650 SF
- ☐ Plug and Play



#### INTERIOR PHOTOS | Suite 200A

Plug and Play with Cubical, Conference Room Furniture, Office Desks and Chairs











FLOOR PLAN – 3<sup>rd</sup> Floor



### FLOOR PLAN | Suite 325

□ 4,476 SF



### INTERIOR PHOTOS | Suite 325





### FLOOR PLAN | Suite 350

□ 3,870 SF



### INTERIOR PHOTOS | Suite 350





#### FLOOR PLAN - 4th Floor



#### FLOOR PLAN | Suite 425

- □ 5,873 SF
- ☐ Furniture Included
- ☐ Plug and Play



INQUIRE FOR MORE INFORMATION

1900 Polaris Parkway | Columbus, Ohio 43240