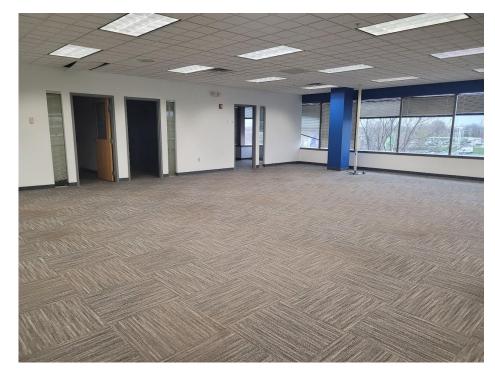

BLE SPACE       | RENTAL RATE | CAM     |
|-----------------------|-------------|---------|
| 7,650 SF - Suite 200A | \$13.50 PSF | \$10.62 |
| 4 474 SE Suito 22E    |             |         |

SUBJECT PROPERTY

4,4/6 SF - Suite 325

3,870 SF - Suite 350

5,873 SF - Suite 425

\*Suite 325 and 350 are contiguous at 3,870 SF - 8,346 SF

Lazelle Rd



### FOR LEASE

INQUIRE FOR MORE INFORMATION

#### 1900 Polaris Parkway | Columbus, Ohio 43240







### FOR LEASE

INQUIRE FOR MORE INFORMATION



### FLOOR PLAN | Suite 200A

- □ 7,650 SF
- ☐ Plug and Play



#### INTERIOR PHOTOS | Suite 200A

Plug and Play with Cubical, Conference Room Furniture, Office Desks and Chairs











FLOOR PLAN – 3<sup>rd</sup> Floor



### FLOOR PLAN | Suite 325

□ 4,476 SF



### INTERIOR PHOTOS | Suite 325





### FLOOR PLAN | Suite 350

□ 3,870 SF



### INTERIOR PHOTOS | Suite 350





#### FLOOR PLAN - 4th Floor



#### FLOOR PLAN | Suite 425

- □ 5,873 SF
- ☐ Furniture Included
- ☐ Plug and Play



INQUIRE FOR MORE INFORMATION

1900 Polaris Parkway | Columbus, Ohio 43240