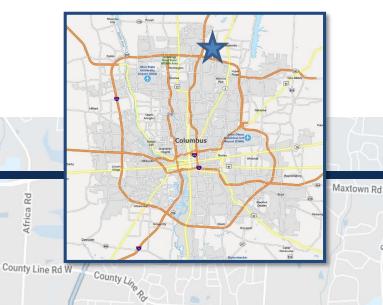

#### PROPERTY DETAILS

- □ Located at the prestigious I-71 and Polaris Parkway interchange on the northern edge of Columbus. The surrounding area includes fine retail, services, dining, and hotels, as well as growing residential developments. The building is adjacent to I-71 and just minutes from the I-270 outerbelt.
- □ Six-story multi-tenant office building, totals 155,872 square feet. Constructed in 1998, the building features a glass curtain wall exterior with architectural precast and stucco accents, a convenient circular drive at the main entrance and a graceful landscaped setting. Recent renovations include the replacement of the parking lot, common area remodeling including restrooms and corridors, LED lighting, and a new energy management system. Professional management ensures the property is well maintained and offers an attractive environment for your employees and visitors. The building offers monument signage, key card access and exterior cameras, an ATM, and a covered outdoor patio area.
- □ Additionally, onsite cafe is located on the first floor of the building and is a great building amenity offering indoor and outdoor seating for breakfast and lunch as well as catering services. The surrounding area includes fine retail, services, dining, and hotels, as well as growing residential developments.