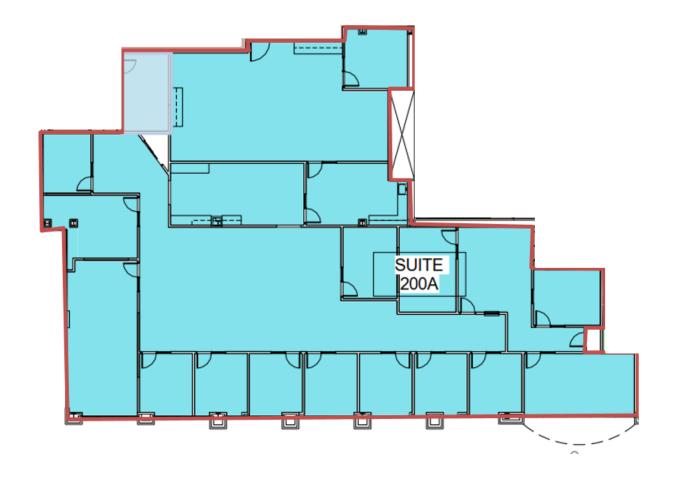

ilding amenity offering indoor and outdoor seating for breakfast and lunch as well as catering services. The surrounding area includes fine retail, services, dining, and hotels, as well as growing residential developments.

ikea Wy

| AVAILABLE SPACE       | RENTAL RATE | CAM     |
|-----------------------|-------------|---------|
| 7,650 SF - Suite 200A | \$13.50 PSF | \$10.62 |
| 4 474 SE Suito 22E    |             |         |

SUBJECT PROPERTY

4,4/6 SF - Suite 325

3,870 SF - Suite 350

5,873 SF - Suite 425

\*Suite 325 and 350 are contiguous at 3,870 SF - 8,346 SF

Lazelle Rd



### FOR LEASE

INQUIRE FOR MORE INFORMATION

#### 1900 Polaris Parkway | Columbus, Ohio 43240







### FOR LEASE

INQUIRE FOR MORE INFORMATION



### FLOOR PLAN | Suite 200A

- □ 7,650 SF
- ☐ Plug and Play



#### INTERIOR PHOTOS | Suite 200A

Plug and Play with Cubical, Conference Room Furniture, Office Desks and Chairs











FLOOR PLAN – 3<sup>rd</sup> Floor



### FLOOR PLAN | Suite 325

□ 4,476 SF



### INTERIOR PHOTOS | Suite 325





### FLOOR PLAN | Suite 350

□ 3,870 SF



### INTERIOR PHOTOS | Suite 350





#### FLOOR PLAN - 4th Floor



#### FLOOR PLAN | Suite 425

- □ 5,873 SF
- ☐ Furniture Included
- ☐ Plug and Play



INQUIRE FOR MORE INFORMATION

1900 Polaris Parkway | Columbus, Ohio 43240