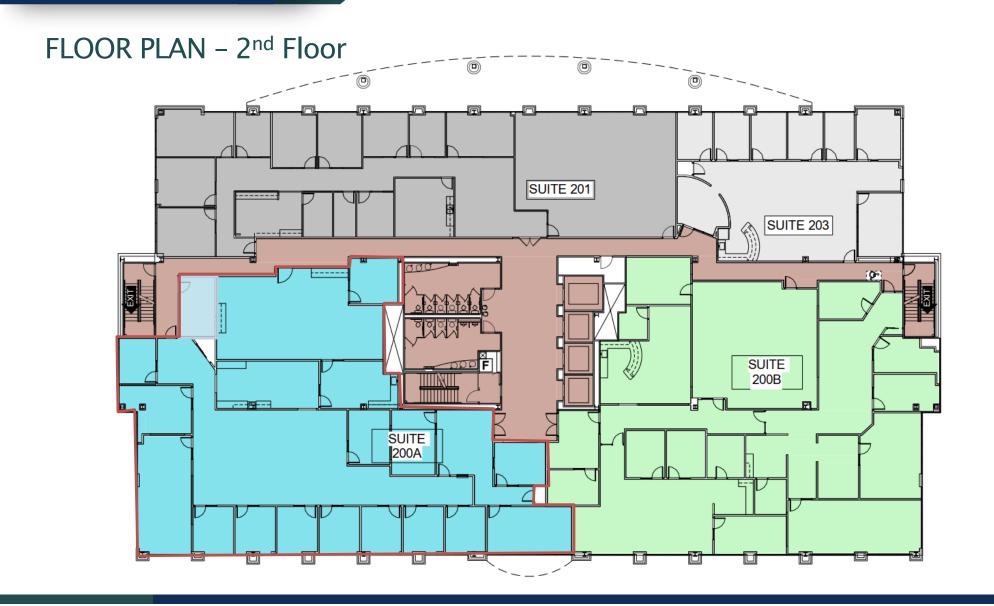

ikea Wy

| AVAILABLE SPACE       | RENTAL RATE | CAM     |
|-----------------------|-------------|---------|
| 7,650 SF - Suite 200A | \$13.50 PSF | \$10.62 |
| 4 474 SE Suito 22E    |             |         |

### FLOOR PLAN | Suite 200A

- □ 7,650 SF
- ☐ Plug and Play