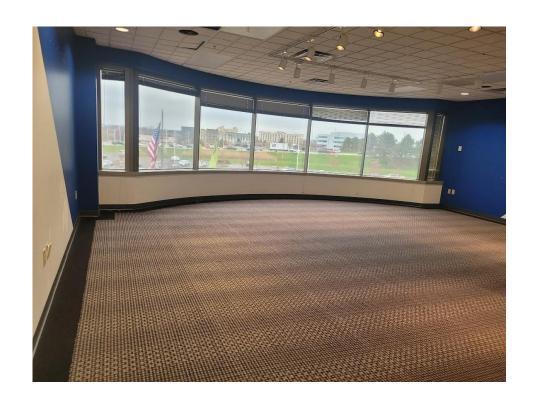

---|---------|
| 7,650 SF - Suite 200A | \$13.50 PSF | \$10.62 |
| 4 474 SE Suito 22E    |             |         |

SUBJECT PROPERTY

4,4/6 SF - Suite 325

3,870 SF - Suite 350

5,873 SF - Suite 425

\*Suite 325 and 350 are contiguous at 3,870 SF - 8,346 SF

Lazelle Rd



### FOR LEASE

INQUIRE FOR MORE INFORMATION

#### 1900 Polaris Parkway | Columbus, Ohio 43240







### FOR LEASE

INQUIRE FOR MORE INFORMATION



### FLOOR PLAN | Suite 200A

- □ 7,650 SF
- ☐ Plug and Play



#### INTERIOR PHOTOS | Suite 200A

Plug and Play with Cubical, Conference Room Furniture, Office Desks and Chairs











FLOOR PLAN – 3<sup>rd</sup> Floor



### FLOOR PLAN | Suite 325

□ 4,476 SF



### INTERIOR PHOTOS | Suite 325





### FLOOR PLAN | Suite 350

□ 3,870 SF



### INTERIOR PHOTOS | Suite 350





#### FLOOR PLAN - 4th Floor



#### FLOOR PLAN | Suite 425

- □ 5,873 SF
- ☐ Furniture Included
- ☐ Plug and Play



INQUIRE FOR MORE INFORMATION

1900 Polaris Parkway | Columbus, Ohio 43240