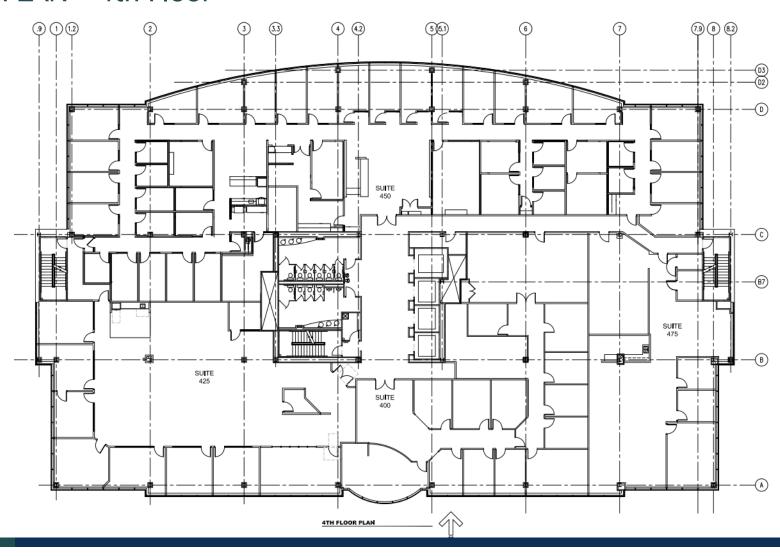

200A | \$13.50 PSF | \$10.62 |
| 4 474 SE Suito 22E    |             |         |

SUBJECT PROPERTY

4,4/6 SF - Suite 325

3,870 SF - Suite 350

5,873 SF - Suite 425

\*Suite 325 and 350 are contiguous at 3,870 SF - 8,346 SF

Lazelle Rd



### FOR LEASE

INQUIRE FOR MORE INFORMATION

#### 1900 Polaris Parkway | Columbus, Ohio 43240







### FOR LEASE

INQUIRE FOR MORE INFORMATION



### FLOOR PLAN | Suite 200A

- □ 7,650 SF
- ☐ Plug and Play



#### INTERIOR PHOTOS | Suite 200A

Plug and Play with Cubical, Conference Room Furniture, Office Desks and Chairs











FLOOR PLAN – 3<sup>rd</sup> Floor



### FLOOR PLAN | Suite 325

□ 4,476 SF



### INTERIOR PHOTOS | Suite 325





### FLOOR PLAN | Suite 350

□ 3,870 SF



### INTERIOR PHOTOS | Suite 350





#### FLOOR PLAN - 4th Floor



#### FLOOR PLAN | Suite 425

- □ 5,873 SF
- ☐ Furniture Included
- ☐ Plug and Play



INQUIRE FOR MORE INFORMATION

1900 Polaris Parkway | Columbus, Ohio 43240