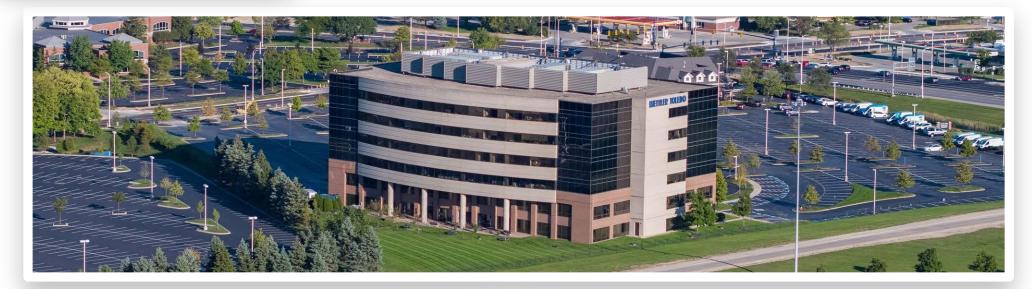

#### PROPERTY DETAILS

- □ Located at the prestigious I-71 and Polaris Parkway interchange on the northern edge of Columbus. The surrounding area includes fine retail, services, dining, and hotels, as well as growing residential developments. The building is adjacent to I-71 and just minutes from the I-270 outerbelt.
- □ Six-story multi-tenant office building, totals 155,872 square feet. Constructed in 1998, the building features a glass curtain wall exterior with architectural precast and stucco accents, a convenient circular drive at the main entrance and a graceful landscaped setting. Recent renovations include the replacement of the parking lot, common area remodeling including restrooms and corridors, LED lighting, and a new energy management system. Professional management ensures the property is well maintained and offers an attractive environment for your employees and visitors. The building offers monument signage, key card access and exterior cameras, an ATM, and a covered outdoor patio area.
- □ Additionally, onsite cafe is located on the first floor of the building and is a great building amenity offering indoor and outdoor seating for breakfast and lunch as well as catering services. The surrounding area includes fine retail, services, dining, and hotels, as well as growing residential developments.