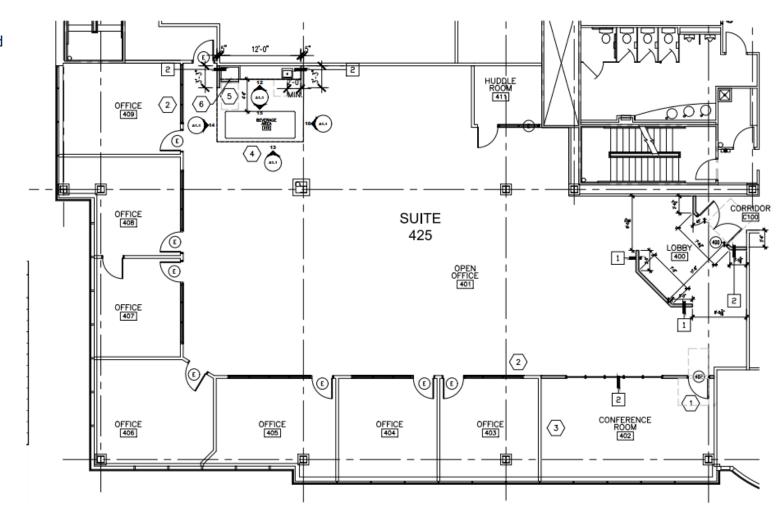

#### FLOOR PLAN | Suite 425

- □ 5,873 SF
- ☐ Furniture Included
- ☐ Plug and Play

INQUIRE FOR MORE INFORMATION

1900 Polaris Parkway | Columbus, Ohio 43240