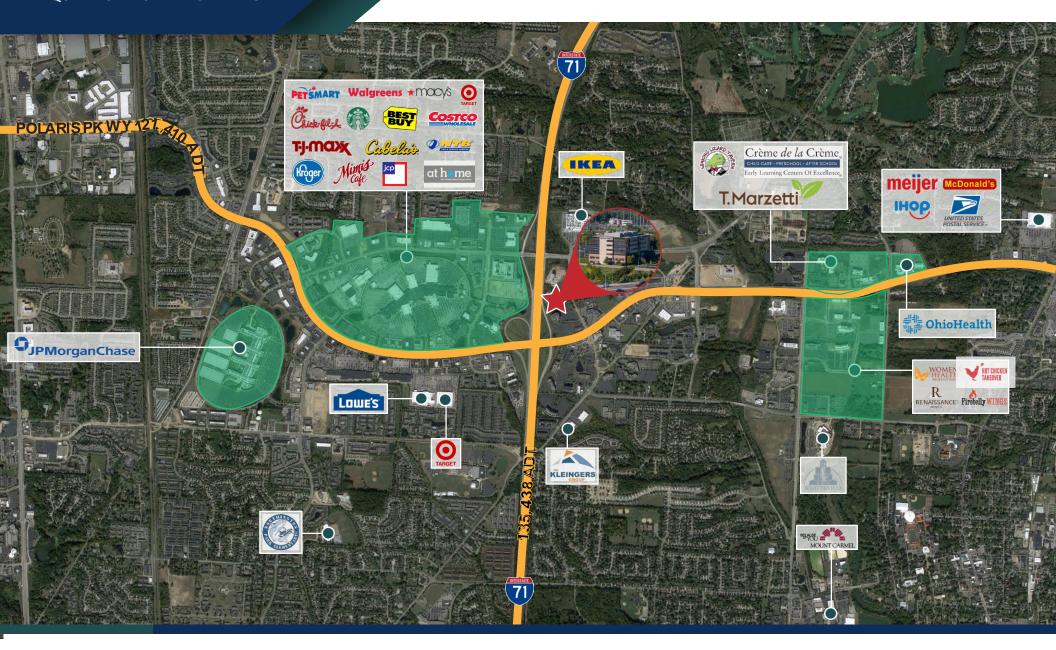

#### PROPERTY DETAILS

- □ Located at the prestigious I-71 and Polaris Parkway interchange on the northern edge of Columbus. The surrounding area includes fine retail, services, dining, and hotels, as well as growing residential developments. The building is adjacent to I-71 and just minutes from the I-270 outerbelt.
- □ Six-story multi-tenant office building, totals 155,872 square feet. Constructed in 1998, the building features a glass curtain wall exterior with architectural precast and stucco accents, a convenient circular drive at the main entrance and a graceful landscaped setting. Recent renovations include the replacement of the parking lot, common area remodeling including restrooms and corridors, LED lighting, and a new energy management system. Professional management ensures the property is well maintained and offers an attractive environment for your employees and visitors. The building offers monument signage, key card access and exterior cameras, an ATM, and a covered outdoor patio area.
- □ Additionally, onsite cafe is located on the first floor of the building and is a great building amenity offering indoor and outdoor seating for breakfast and lunch as well as catering services. The surrounding area includes fine retail, services, dining, and hotels, as well as growing residential developments.