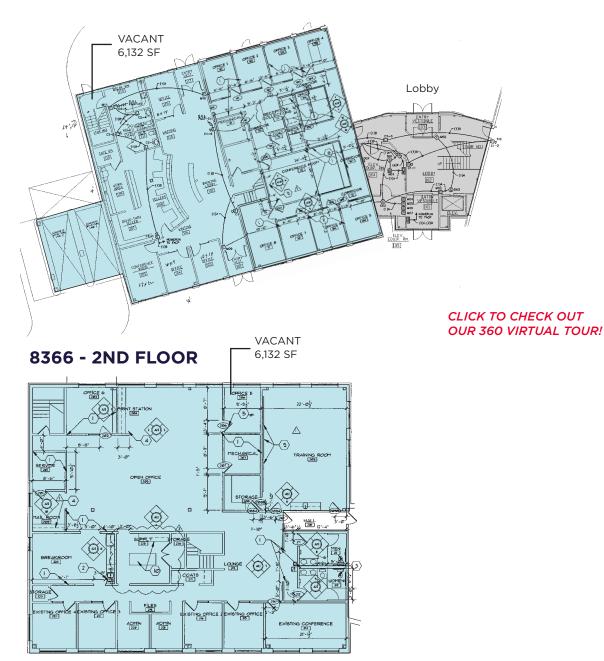

|
| Zoning            | R-PUD Residential Planned Unit<br>Development                                                                          |
| Floor             | Concrete, tile & carpet                                                                                                |
| Telecommunication | Cincinnati Bell & Spectrum                                                                                             |
| Vacancy           | 100% available - Space has 1st floor<br>bank branch with drive-thru, and well<br>appointed office space on both floors |

## PRICED REDUCED! NOW \$790,000





### 8366 PRINCETON GLENDALE ROAD

West Chester, OH 45069

### PARCEL BOUNDARIES





### 8366 PRINCETON GLENDALE ROAD

West Chester, OH 45069

### 8366 - 1ST FLOOR



### 8366 PRINCETON GLENDALE ROAD

West Chester, OH 45069



### **PROPERTY PHOTOS**







### 8366 PRINCETON GLENDALE ROAD

West Chester, OH 45069

### **PROPERTY PHOTOS**







### 8366 PRINCETON GLENDALE ROAD

West Chester, OH 45069



### AMENITIES



### 8366 PRINCETON GLENDALE ROAD

West Chester, OH 45069



#### For more information, contact:

#### **SCOTT ABERNETHY**

Senior Director +1 513 763 3013 scott.abernethy@cushwake.com

201 E. Fourth Street, Suite 1800 Cincinnati, OH 45202 Main +1 513 421 4881 cincyofficeadvisors.com

#### **DIGGER DALEY**

Senior Director +1 513 763 3028 digger.daley@cushwake.com