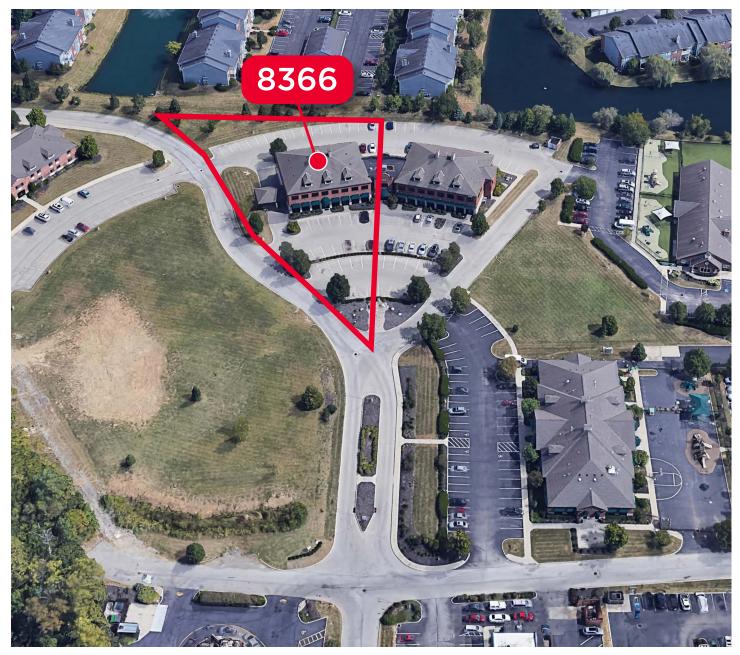

|
| Zoning            | R-PUD Residential Planned Unit<br>Development                                                                          |
| Floor             | Concrete, tile & carpet                                                                                                |
| Telecommunication | Cincinnati Bell & Spectrum                                                                                             |
| Vacancy           | 100% available - Space has 1st floor<br>bank branch with drive-thru, and well<br>appointed office space on both floors |

## PRICED REDUCED! NOW \$790,000





### 8366 PRINCETON GLENDALE ROAD

West Chester, OH 45069

### PARCEL BOUNDARIES





### 8366 PRINCETON GLENDALE ROAD

West Chester, OH 45069

### 8366 - 1ST FLOOR



### 8366 PRINCETON GLENDALE ROAD

West Chester, OH 45069



### **PROPERTY PHOTOS**







### 8366 PRINCETON GLENDALE ROAD

West Chester, OH 45069

### **PROPERTY PHOTOS**







### 8366 PRINCETON GLENDALE ROAD

West Chester, OH 45069



### AMENITIES



### 8366 PRINCETON GLENDALE ROAD

West Chester, OH 45069



#### For more information, contact:

#### **SCOTT ABERNETHY**

Senior Director +1 513 763 3013 scott.abernethy@cushwake.com

201 E. Fourth Street, Suite 1800 Cincinnati, OH 45202 Main +1 513 421 4881 cincyofficeadvisors.com

#### **DIGGER DALEY**

Senior Director +1 513 763 3028 digger.daley@cushwake.com