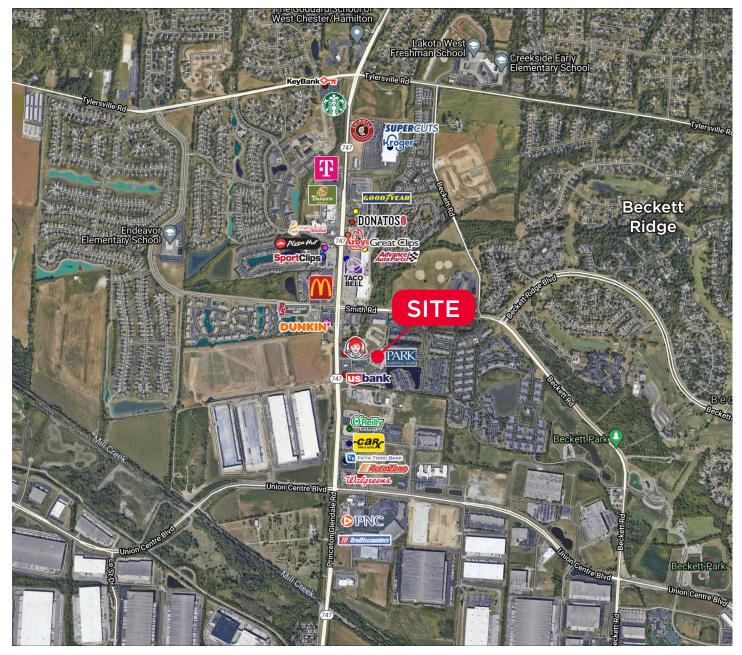

|
| Telecommunication | Cincinnati Bell & Spectrum                                                                                             |
| Vacancy           | 100% available - Space has 1st floor<br>bank branch with drive-thru, and well<br>appointed office space on both floors |

## PRICED REDUCED! NOW \$790,000





### 8366 PRINCETON GLENDALE ROAD

West Chester, OH 45069

### PARCEL BOUNDARIES





### 8366 PRINCETON GLENDALE ROAD

West Chester, OH 45069

### 8366 - 1ST FLOOR



### 8366 PRINCETON GLENDALE ROAD

West Chester, OH 45069



### **PROPERTY PHOTOS**







### 8366 PRINCETON GLENDALE ROAD

West Chester, OH 45069

### **PROPERTY PHOTOS**







### 8366 PRINCETON GLENDALE ROAD

West Chester, OH 45069



### AMENITIES



### 8366 PRINCETON GLENDALE ROAD

West Chester, OH 45069



#### For more information, contact:

#### **SCOTT ABERNETHY**

Senior Director +1 513 763 3013 scott.abernethy@cushwake.com

201 E. Fourth Street, Suite 1800 Cincinnati, OH 45202 Main +1 513 421 4881 cincyofficeadvisors.com

#### **DIGGER DALEY**

Senior Director +1 513 763 3028 digger.daley@cushwake.com