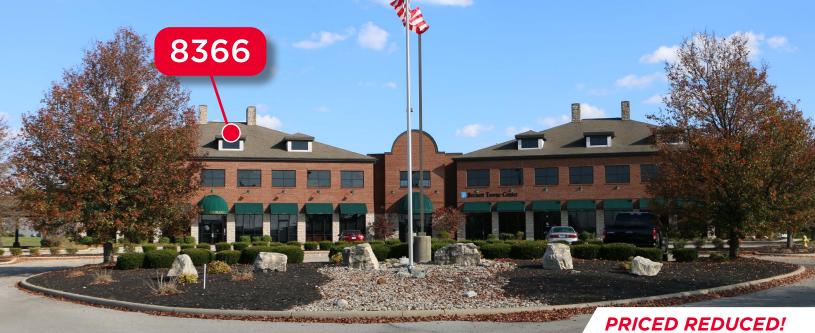

### SALE PRICE REDUCED!

### 8366 PRINCETON GLENDALE ROAD

WEST CHESTER, OH 45069

12,264 SF AVAILABLE

### **PROPERTY HIGHLIGHTS**

12,264 SF Office Building on 2 Floors

100% Vacant

Space has 1st floor bank with drive-thru

Built in 2004 and well maintained

Generous parking area with 55 spaces

Located in West Chester Township – 0% Local Earnings Tax

## PRICED REDUCED! NOW \$790,000