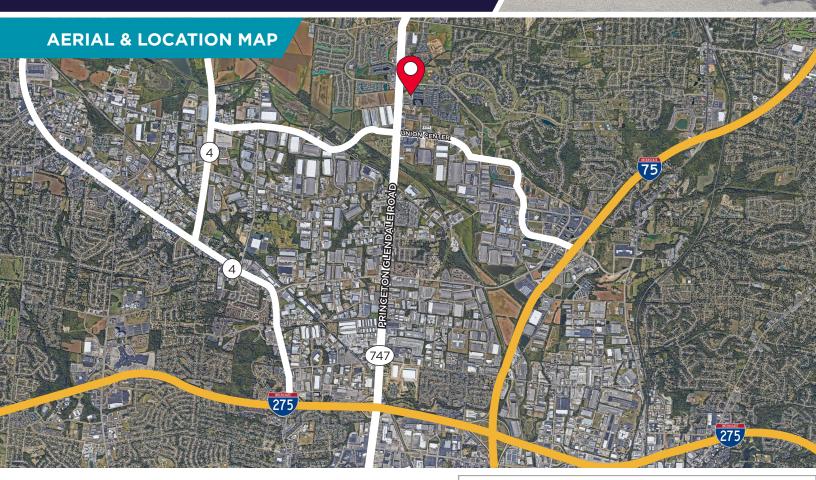

ommunication | Cincinnati Bell & Spectrum                                                                                             |
| Vacancy           | 100% available - Space has 1st floor<br>bank branch with drive-thru, and well<br>appointed office space on both floors |

## PRICED REDUCED! NOW \$790,000





### 8366 PRINCETON GLENDALE ROAD

West Chester, OH 45069

### PARCEL BOUNDARIES





### 8366 PRINCETON GLENDALE ROAD

West Chester, OH 45069

### 8366 - 1ST FLOOR



### 8366 PRINCETON GLENDALE ROAD

West Chester, OH 45069



### **PROPERTY PHOTOS**







### 8366 PRINCETON GLENDALE ROAD

West Chester, OH 45069

### **PROPERTY PHOTOS**







### 8366 PRINCETON GLENDALE ROAD

West Chester, OH 45069



### AMENITIES



### 8366 PRINCETON GLENDALE ROAD

West Chester, OH 45069



#### For more information, contact:

#### **SCOTT ABERNETHY**

Senior Director +1 513 763 3013 scott.abernethy@cushwake.com

201 E. Fourth Street, Suite 1800 Cincinnati, OH 45202 Main +1 513 421 4881 cincyofficeadvisors.com

#### **DIGGER DALEY**

Senior Director +1 513 763 3028 digger.daley@cushwake.com