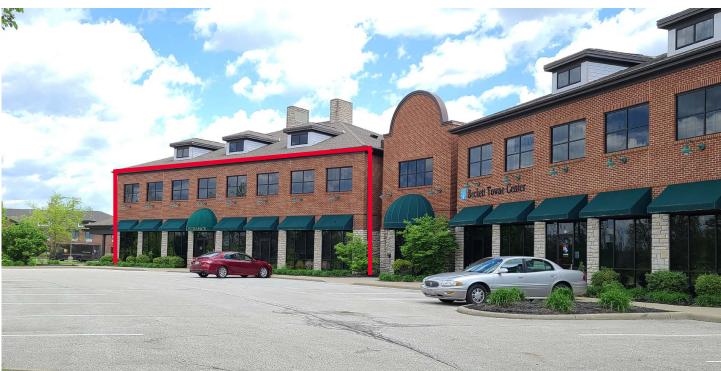

| Concrete, tile & carpet                                                                                                |
| Telecommunication | Cincinnati Bell & Spectrum                                                                                             |
| Vacancy           | 100% available - Space has 1st floor<br>bank branch with drive-thru, and well<br>appointed office space on both floors |

## PRICED REDUCED! NOW \$790,000





### 8366 PRINCETON GLENDALE ROAD

West Chester, OH 45069

### PARCEL BOUNDARIES





### 8366 PRINCETON GLENDALE ROAD

West Chester, OH 45069

### 8366 - 1ST FLOOR



### 8366 PRINCETON GLENDALE ROAD

West Chester, OH 45069



### **PROPERTY PHOTOS**







### 8366 PRINCETON GLENDALE ROAD

West Chester, OH 45069

### **PROPERTY PHOTOS**







### 8366 PRINCETON GLENDALE ROAD

West Chester, OH 45069



### AMENITIES



### 8366 PRINCETON GLENDALE ROAD

West Chester, OH 45069



#### For more information, contact:

#### **SCOTT ABERNETHY**

Senior Director +1 513 763 3013 scott.abernethy@cushwake.com

201 E. Fourth Street, Suite 1800 Cincinnati, OH 45202 Main +1 513 421 4881 cincyofficeadvisors.com

#### **DIGGER DALEY**

Senior Director +1 513 763 3028 digger.daley@cushwake.com