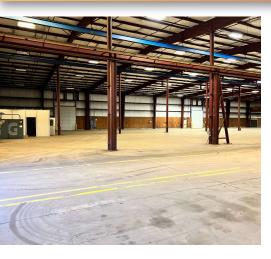

Muncy, PA 17756

FOR SALE OR LEASE

INDUSTRIAL

49,000± SF

45,000± SF (150'x300') with an attached single story 4,000± SF office space. Situated in a heavily populated business district lending to excellent visibility along Lycoming Mall Dr. (Rt. 2014). Access to I-180 is within 2 miles and a 10 min drive to the regional Williamsport Airport.

### **PROPERTY HIGHLIGHTS**

- 9.62± Acre Site
- Zoned: SM (Suburban Mixed)
- APN: 41-352-118.12
- Total SF: 49,000± SF
- Warehouse: 45,000± SF (150'x300')
- · Column Spacing: 46' X 24'
- Office: 4.000± SF
- · Construction:
- · Steel and Block Exterior
- · 26 gauge Insulated Metal
- · Metal Roof
- (15) 14' h Drive-In Doors
- · Ceiling Height:
- 31' at the peak
- · 25' at the eaves
- · Cranes:
- (1) 15 Ton
- (2) 10 Ton
- (1) 2 Ton
- · Central Compressor
- · Pressure Testing Booth
- · Paint Booth
- Wash Bay
- 5 Restrooms
- Electric: 400 amp / 3 phase
- · Utilities:
- · Public Gas and Sewer