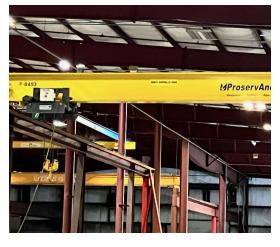

### **PROPERTY HIGHLIGHTS**

- 9.62± Acre Site
- Zoned: SM (Suburban Mixed)
- APN: 41-352-118.12
- Total SF: 49,000± SF
- Warehouse: 45,000± SF (150'x300')
- · Column Spacing: 46' X 24'
- Office: 4.000± SF
- · Construction:
- · Steel and Block Exterior
- · 26 gauge Insulated Metal
- · Metal Roof
- (15) 14' h Drive-In Doors
- · Ceiling Height:
- 31' at the peak
- · 25' at the eaves
- · Cranes:
- (1) 15 Ton
- (2) 10 Ton
- (1) 2 Ton
- · Central Compressor
- · Pressure Testing Booth
- · Paint Booth
- Wash Bay
- 5 Restrooms
- Electric: 400 amp / 3 phase
- · Utilities:
- · Public Gas and Sewer