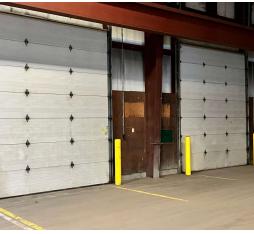

### **PROPERTY HIGHLIGHTS**

- 9.62± Acre Site
- Zoned: SM (Suburban Mixed)
- APN: 41-352-118.12
- Total SF: 49,000± SF
- Warehouse: 45,000± SF (150'x300')
- · Column Spacing: 46' X 24'
- Office: 4.000± SF
- · Construction:
- · Steel and Block Exterior
- · 26 gauge Insulated Metal
- · Metal Roof
- (15) 14' h Drive-In Doors
- · Ceiling Height:
- 31' at the peak
- · 25' at the eaves
- · Cranes:
- (1) 15 Ton
- (2) 10 Ton
- (1) 2 Ton
- · Central Compressor
- · Pressure Testing Booth
- · Paint Booth
- Wash Bay
- 5 Restrooms
- Electric: 400 amp / 3 phase
- · Utilities:
- · Public Gas and Sewer