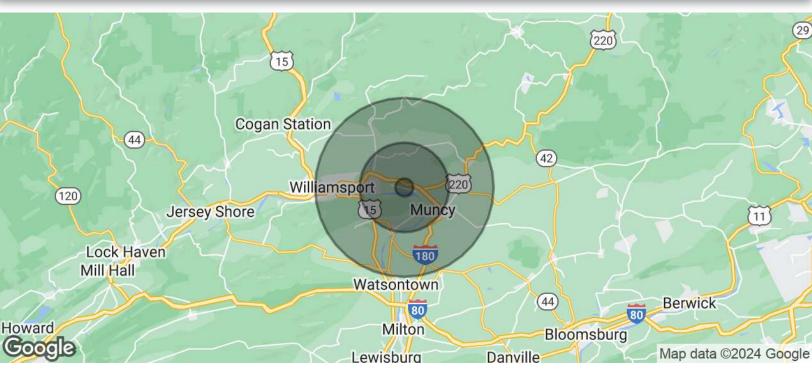

## **N**AIMertz

NAI Mertz | 350 Laird Street, Suite 110 Wilkes-Barre, PA 18702 570-820-7700 | naimertz.com

Muncy, PA 17756

| POPULATION           | 1 MILE               | 5 MILES   | 10 MILES |
|----------------------|----------------------|-----------|----------|
| Total Population     | 132                  | 11,579    | 188,589  |
| Average Age          | 39.8                 | 43.0      | 43.6     |
| Average Age (Male)   | 38.4                 | 40.9      | 42.3     |
| Average Age (Female) | 44.2                 | 44.5      | 44.8     |
| HOUSEHOLDS & INCOME  | 1 MILE               | 5 MILES   | 10 MILES |
| Total Households     | 59                   | 4,542     | 80,077   |
| # of Persons per HH  | 2.2                  | 2.5       | 2.4      |
|                      | \$90,431             | \$110,142 | \$82,884 |
| Average HH Income    | φ <del>9</del> 0,431 | Ψ110,112  |          |

#### TRAFFIC COUNTS

Route 2014 7,147/day

2020 American Community Survey (ACS)