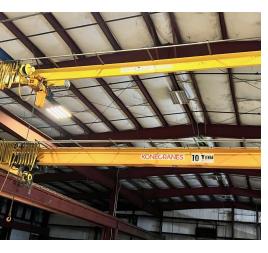

### **PROPERTY HIGHLIGHTS**

- 9.62± Acre Site
- Zoned: SM (Suburban Mixed)
- APN: 41-352-118.12
- Total SF: 49,000± SF
- Warehouse: 45,000± SF (150'x300')
- · Column Spacing: 46' X 24'
- Office: 4.000± SF
- · Construction:
- · Steel and Block Exterior
- · 26 gauge Insulated Metal
- · Metal Roof
- (15) 14' h Drive-In Doors
- · Ceiling Height:
- 31' at the peak
- · 25' at the eaves
- · Cranes:
- (1) 15 Ton
- (2) 10 Ton
- (1) 2 Ton
- · Central Compressor
- · Pressure Testing Booth
- · Paint Booth
- Wash Bay
- 5 Restrooms
- Electric: 400 amp / 3 phase
- · Utilities:
- · Public Gas and Sewer