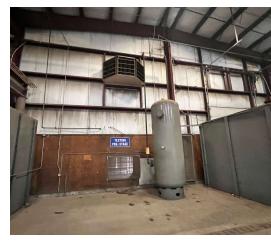

### **PROPERTY HIGHLIGHTS**

- 9.62± Acre Site
- Zoned: SM (Suburban Mixed)
- APN: 41-352-118.12
- Total SF: 49,000± SF
- Warehouse: 45,000± SF (150'x300')
- · Column Spacing: 46' X 24'
- Office: 4.000± SF
- · Construction:
- · Steel and Block Exterior
- · 26 gauge Insulated Metal
- · Metal Roof
- (15) 14' h Drive-In Doors
- · Ceiling Height:
- 31' at the peak
- · 25' at the eaves
- · Cranes:
- (1) 15 Ton
- (2) 10 Ton
- (1) 2 Ton
- · Central Compressor
- · Pressure Testing Booth
- · Paint Booth
- Wash Bay
- 5 Restrooms
- Electric: 400 amp / 3 phase
- · Utilities:
- · Public Gas and Sewer