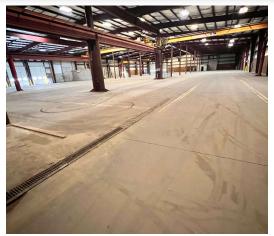

Muncy, PA 17756

FOR SALE OR LEASE

INDUSTRIAL

49,000± SF

45,000± SF (150'x300') with an attached single story 4,000± SF office space. Situated in a heavily populated business district lending to excellent visibility along Lycoming Mall Dr. (Rt. 2014). Access to I-180 is within 2 miles and a 10 min drive to the regional Williamsport Airport.

### **PROPERTY HIGHLIGHTS**

- 9.62± Acre Site
- Zoned: SM (Suburban Mixed)
- APN: 41-352-118.12
- Total SF: 49,000± SF
- Warehouse: 45,000± SF (150'x300')
- · Column Spacing: 46' X 24'
- Office: 4.000± SF
- · Construction:
- · Steel and Block Exterior
- · 26 gauge Insulated Metal
- · Metal Roof
- (15) 14' h Drive-In Doors
- · Ceiling Height:
- 31' at the peak
- · 25' at the eaves
- · Cranes:
- (1) 15 Ton
- (2) 10 Ton
- (1) 2 Ton
- · Central Compressor
- · Pressure Testing Booth
- · Paint Booth
- Wash Bay
- 5 Restrooms
- Electric: 400 amp / 3 phase
- · Utilities:
- · Public Gas and Sewer