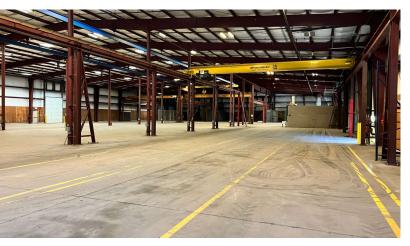

### **PROPERTY HIGHLIGHTS**

- 9.62± Acre Site
- Zoned: SM (Suburban Mixed)
- APN: 41-352-118.12
- Total SF: 49,000± SF
- Warehouse: 45,000± SF (150'x300')
- · Column Spacing: 46' X 24'
- Office: 4.000± SF
- · Construction:
- · Steel and Block Exterior
- · 26 gauge Insulated Metal
- · Metal Roof
- (15) 14' h Drive-In Doors
- · Ceiling Height:
- 31' at the peak
- · 25' at the eaves
- · Cranes:
- (1) 15 Ton
- (2) 10 Ton
- (1) 2 Ton
- · Central Compressor
- · Pressure Testing Booth
- · Paint Booth
- Wash Bay
- 5 Restrooms
- Electric: 400 amp / 3 phase
- · Utilities:
- · Public Gas and Sewer