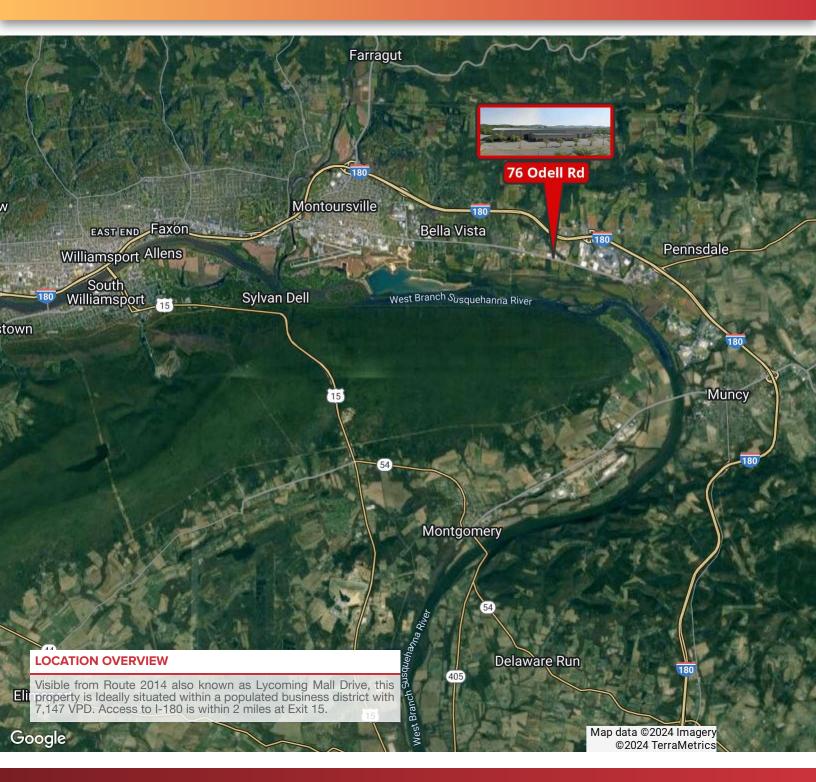

Muncy, PA 17756

FOR SALE OR LEASE

INDUSTRIAL

49,000± SF

45,000± SF (150'x300') with an attached single story 4,000± SF office space. Situated in a heavily populated business district lending to excellent visibility along Lycoming Mall Dr. (Rt. 2014). Access to I-180 is within 2 miles and a 10 min drive to the regional Williamsport Airport.

#### TRAFFIC COUNTS

Route 2014 7,147/day

2020 American Community Survey (ACS)