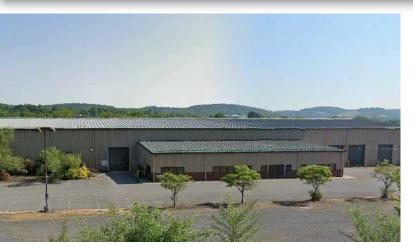

Muncy, PA 17756

FOR SALE OR LEASE

INDUSTRIAL

49,000± SF

45,000± SF (150'x300') with an attached single story 4,000± SF office space. Situated in a heavily populated business district lending to excellent visibility along Lycoming Mall Dr. (Rt. 2014). Access to I-180 is within 2 miles and a 10 min drive to the regional Williamsport Airport.

### **PROPERTY HIGHLIGHTS**

- 9.62± Acre Site
- Zoned: SM (Suburban Mixed)
- APN: 41-352-118.12
- Total SF: 49,000± SF
- Warehouse: 45,000± SF (150'x300')
- · Column Spacing: 46' X 24'
- Office: 4.000± SF
- · Construction:
- · Steel and Block Exterior
- · 26 gauge Insulated Metal
- · Metal Roof
- (15) 14' h Drive-In Doors
- · Ceiling Height:
- 31' at the peak
- · 25' at the eaves
- · Cranes:
- (1) 15 Ton
- (2) 10 Ton
- (1) 2 Ton
- · Central Compressor
- · Pressure Testing Booth
- · Paint Booth
- Wash Bay
- 5 Restrooms
- Electric: 400 amp / 3 phase
- · Utilities:
- · Public Gas and Sewer