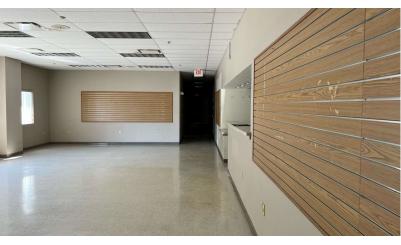

Muncy, PA 17756

FOR SALE OR LEASE

INDUSTRIAL

49,000± SF

45,000± SF (150'x300') with an attached single story 4,000± SF office space. Situated in a heavily populated business district lending to excellent visibility along Lycoming Mall Dr. (Rt. 2014). Access to I-180 is within 2 miles and a 10 min drive to the regional Williamsport Airport.

### **PROPERTY HIGHLIGHTS**

- 9.62± Acre Site
- Zoned: SM (Suburban Mixed)
- APN: 41-352-118.12
- Total SF: 49,000± SF
- Warehouse: 45,000± SF (150'x300')
- · Column Spacing: 46' X 24'
- Office: 4.000± SF
- · Construction:
- · Steel and Block Exterior
- · 26 gauge Insulated Metal
- · Metal Roof
- (15) 14' h Drive-In Doors
- · Ceiling Height:
- 31' at the peak
- · 25' at the eaves
- · Cranes:
- (1) 15 Ton
- (2) 10 Ton
- (1) 2 Ton
- · Central Compressor
- · Pressure Testing Booth
- · Paint Booth
- Wash Bay
- 5 Restrooms
- Electric: 400 amp / 3 phase
- · Utilities:
- · Public Gas and Sewer