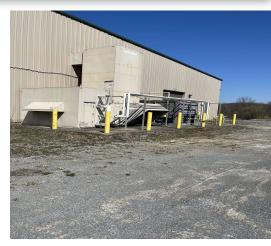

Muncy, PA 17756

FOR SALE OR LEASE

INDUSTRIAL

49,000± SF

45,000± SF (150'x300') with an attached single story 4,000± SF office space. Situated in a heavily populated business district lending to excellent visibility along Lycoming Mall Dr. (Rt. 2014). Access to I-180 is within 2 miles and a 10 min drive to the regional Williamsport Airport.

### **PROPERTY HIGHLIGHTS**

- 9.62± Acre Site
- Zoned: SM (Suburban Mixed)
- APN: 41-352-118.12
- Total SF: 49,000± SF
- Warehouse: 45,000± SF (150'x300')
- · Column Spacing: 46' X 24'
- Office: 4.000± SF
- · Construction:
- · Steel and Block Exterior
- · 26 gauge Insulated Metal
- · Metal Roof
- (15) 14' h Drive-In Doors
- · Ceiling Height:
- 31' at the peak
- · 25' at the eaves
- · Cranes:
- (1) 15 Ton
- (2) 10 Ton
- (1) 2 Ton
- · Central Compressor
- · Pressure Testing Booth
- · Paint Booth
- Wash Bay
- 5 Restrooms
- Electric: 400 amp / 3 phase
- · Utilities:
- · Public Gas and Sewer