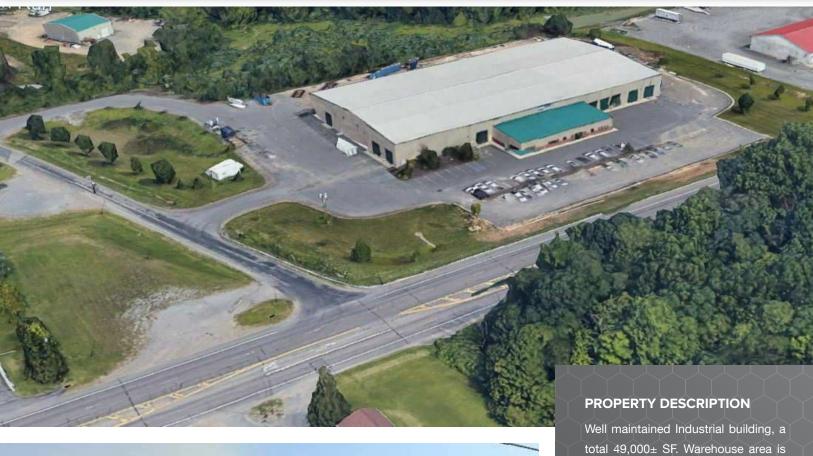

Muncy, PA 17756

FOR SALE OR LEASE

INDUSTRIAL

49,000± SF

45,000± SF (150'x300') with an attached single story 4,000± SF office space. Situated in a heavily populated business district lending to excellent visibility along Lycoming Mall Dr. (Rt. 2014). Access to I-180 is within 2 miles and a 10 min drive to the regional Williamsport Airport.

### **PROPERTY HIGHLIGHTS**

- 9.62± Acre Site
- Zoned: SM (Suburban Mixed)
- APN: 41-352-118.12
- Total SF: 49,000± SF
- Warehouse: 45,000± SF (150'x300')
- · Column Spacing: 46' X 24'
- Office: 4.000± SF
- · Construction:
- · Steel and Block Exterior
- · 26 gauge Insulated Metal
- · Metal Roof
- (15) 14' h Drive-In Doors
- · Ceiling Height:
- 31' at the peak
- · 25' at the eaves
- · Cranes:
- (1) 15 Ton
- (2) 10 Ton
- (1) 2 Ton
- · Central Compressor
- · Pressure Testing Booth
- · Paint Booth
- Wash Bay
- 5 Restrooms
- Electric: 400 amp / 3 phase
- · Utilities:
- · Public Gas and Sewer