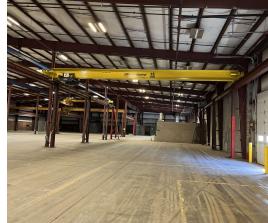

Muncy, PA 17756

FOR SALE OR LEASE

INDUSTRIAL

49,000± SF

45,000± SF (150'x300') with an attached single story 4,000± SF office space. Situated in a heavily populated business district lending to excellent visibility along Lycoming Mall Dr. (Rt. 2014). Access to I-180 is within 2 miles and a 10 min drive to the regional Williamsport Airport.

### **PROPERTY HIGHLIGHTS**

- 9.62± Acre Site
- Zoned: SM (Suburban Mixed)
- APN: 41-352-118.12
- Total SF: 49,000± SF
- Warehouse: 45,000± SF (150'x300')
- · Column Spacing: 46' X 24'
- Office: 4.000± SF
- · Construction:
- · Steel and Block Exterior
- · 26 gauge Insulated Metal
- · Metal Roof
- (15) 14' h Drive-In Doors
- · Ceiling Height:
- 31' at the peak
- · 25' at the eaves
- · Cranes:
- (1) 15 Ton
- (2) 10 Ton
- (1) 2 Ton
- · Central Compressor
- · Pressure Testing Booth
- · Paint Booth
- Wash Bay
- 5 Restrooms
- Electric: 400 amp / 3 phase
- · Utilities:
- · Public Gas and Sewer