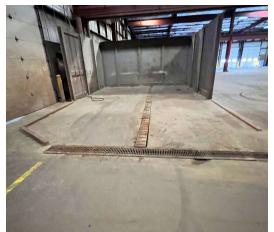

### **PROPERTY HIGHLIGHTS**

- 9.62± Acre Site
- Zoned: SM (Suburban Mixed)
- APN: 41-352-118.12
- Total SF: 49,000± SF
- Warehouse: 45,000± SF (150'x300')
- · Column Spacing: 46' X 24'
- Office: 4.000± SF
- · Construction:
- · Steel and Block Exterior
- · 26 gauge Insulated Metal
- · Metal Roof
- (15) 14' h Drive-In Doors
- · Ceiling Height:
- 31' at the peak
- · 25' at the eaves
- · Cranes:
- (1) 15 Ton
- (2) 10 Ton
- (1) 2 Ton
- · Central Compressor
- · Pressure Testing Booth
- · Paint Booth
- Wash Bay
- 5 Restrooms
- Electric: 400 amp / 3 phase
- · Utilities:
- · Public Gas and Sewer