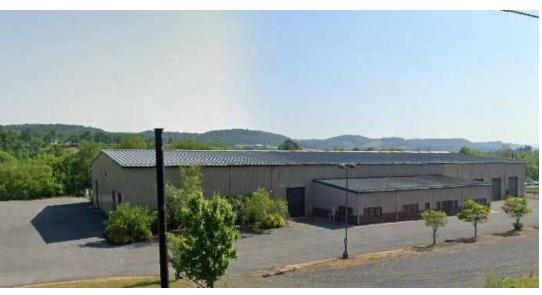

Muncy, PA 17756

FOR SALE OR LEASE

INDUSTRIAL

49,000± SF

45,000± SF (150'x300') with an attached single story 4,000± SF office space. Situated in a heavily populated business district lending to excellent visibility along Lycoming Mall Dr. (Rt. 2014). Access to I-180 is within 2 miles and a 10 min drive to the regional Williamsport Airport.

### **PROPERTY HIGHLIGHTS**

- 9.62± Acre Site
- Zoned: SM (Suburban Mixed)
- APN: 41-352-118.12
- Total SF: 49,000± SF
- Warehouse: 45,000± SF (150'x300')
- · Column Spacing: 46' X 24'
- Office: 4.000± SF
- · Construction:
- · Steel and Block Exterior
- · 26 gauge Insulated Metal
- · Metal Roof
- (15) 14' h Drive-In Doors
- · Ceiling Height:
- 31' at the peak
- · 25' at the eaves
- · Cranes:
- (1) 15 Ton
- (2) 10 Ton
- (1) 2 Ton
- · Central Compressor
- · Pressure Testing Booth
- · Paint Booth
- Wash Bay
- 5 Restrooms
- Electric: 400 amp / 3 phase
- · Utilities:
- · Public Gas and Sewer