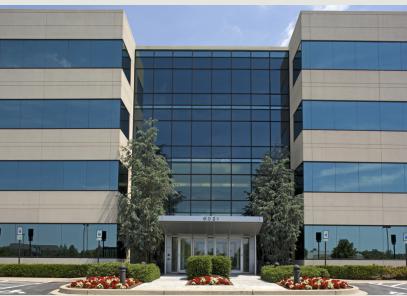

# COLUMBIA CORPORATE PARK 100 BUILDING III

675

6021 UNIVERSITY BOULEVARD, ELLICOTT CITY, MD 21043

## **Building Information**

- 5 buildings totaling 301,851 SF
- Located at the Route 100 Snowden River Parkway interchange
- 3 minutes to I-95
- 26-acre park featuring Class A office and mixed use retail
- Parking ratio of 4/1,000 with 306 covered parking spaces
- 10' finished ceiling height
- FiOS service available
- Loading dock capability
- High speed gear traction elevators
- Premium parabolic lighting fixtures
- Computerized state-of-the-art air conditioning and heating system featuring overhead variable air volume (VAV) cooling and perimeter hot water hydronic heat. HVAC system allows for an infinite number of cooling zones
- Daycare center located within the park
- Over one million SF of business support and service retail facilities, as well as restaurants and hotels, surround the park