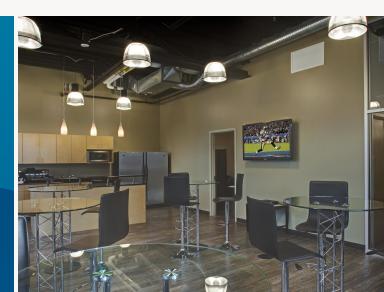

## **Building Information**

- 5 buildings totaling 301,851 SF
- Located at the Route 100 Snowden River Parkway interchange
- 3 minutes to I-95
- 26-acre park featuring Class A office and mixed use retail
- Parking ratio of 4/1,000 with 306 covered parking spaces
- 10' finished ceiling height
- FiOS service available
- Loading dock capability
- High speed gear traction elevators
- Premium parabolic lighting fixtures
- Computerized state-of-the-art air conditioning and heating system featuring overhead variable air volume (VAV) cooling and perimeter hot water hydronic heat. HVAC system allows for an infinite number of cooling zones
- Daycare center located within the park
- Over one million SF of business support and service retail facilities, as well as restaurants and hotels, surround the park