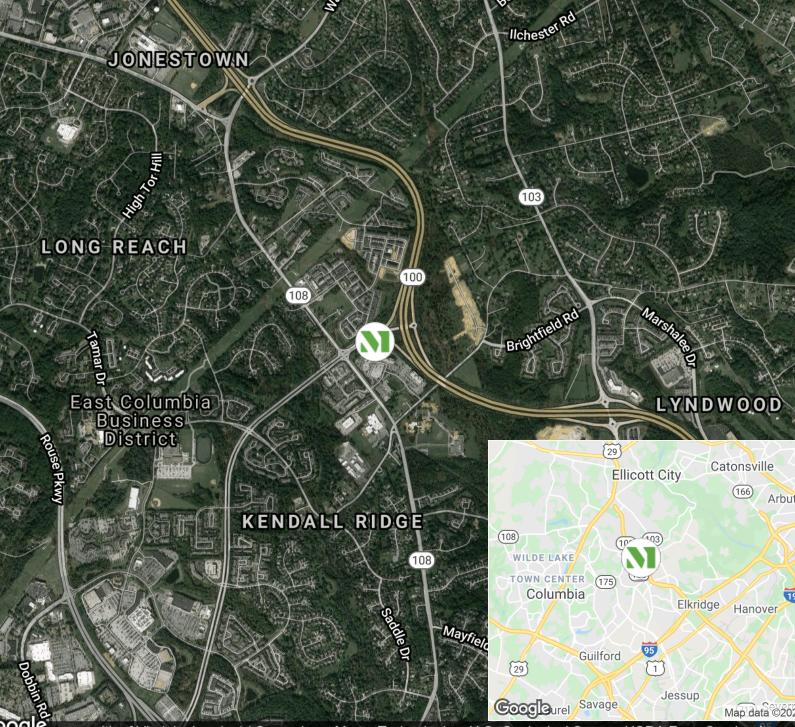

# COLUMBIA CORPORATE PARK 100 BUILDING III

675

6021 UNIVERSITY BOULEVARD, ELLICOTT CITY, MD 21043

## **Building Information**

- 5 buildings totaling 301,851 SF
- Located at the Route 100 Snowden River Parkway interchange
- 3 minutes to I-95
- 26-acre park featuring Class A office and mixed use retail
- Parking ratio of 4/1,000 with 306 covered parking spaces
- 10' finished ceiling height
- FiOS service available
- Loading dock capability
- High speed gear traction elevators
- Premium parabolic lighting fixtures
- Computerized state-of-the-art air conditioning and heating system featuring overhead variable air volume (VAV) cooling and perimeter hot water hydronic heat. HVAC system allows for an infinite number of cooling zones
- Daycare center located within the park
- Over one million SF of business support and service retail facilities, as well as restaurants and hotels, surround the park