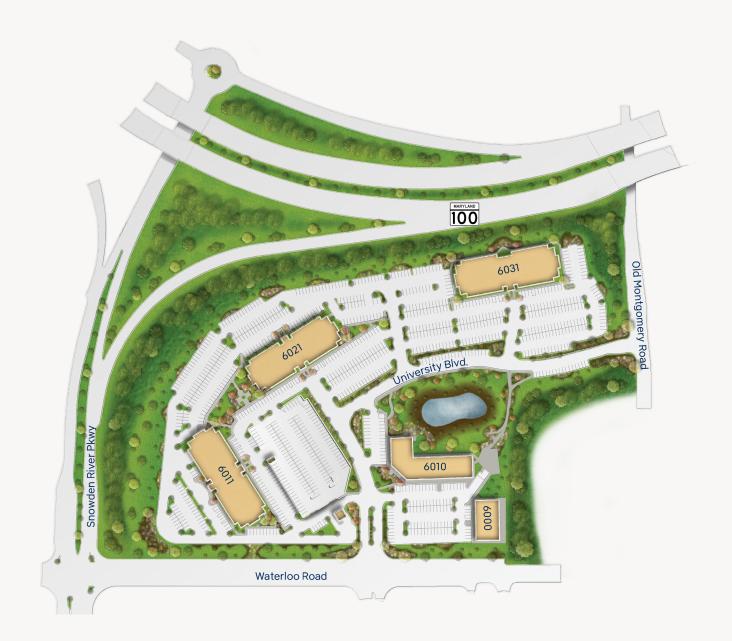

#### **Site Plan**

Columbia Corporate Park 100 Building III

6021 University Boulevard 5 - Story Office 106,660 SF

"Merritt was incredibly accommodating. Doing business with a firm that - like ours - emphasizes integrity, quality and customer service was a pleasure."