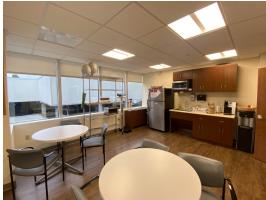

## Built Out Medical Office For Sale

Suite 201/202: +/- 6,565 SF

Tenant: Northwell Health

Term: Through July 30, 2024 (with tenant options)

• Fully built out medical space with high end finishes

• Entire condo currently leased out to Northwell