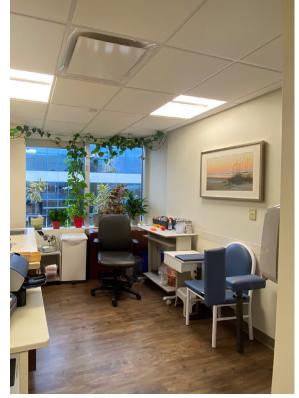

## Built Out Medical Office For Sale

Suite 201/202: +/- 6,565 SF

Tenant: Northwell Health

Term: Through July 30, 2024 (with tenant options)

• Fully built out medical space with high end finishes

• Entire condo currently leased out to Northwell