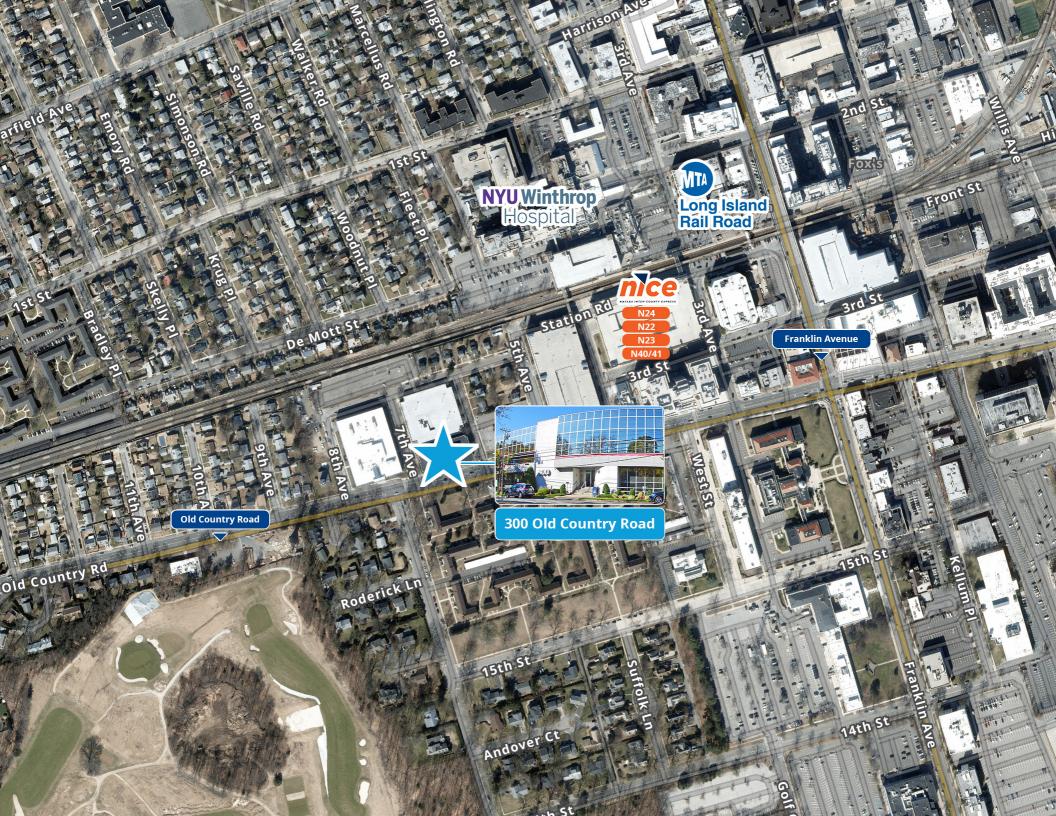

## 300 Old Country Road Mineola, New York

• Walking distance to the Long Island Railroad

Gross Income: \$213,185.00

CAM: \$40,841.00

NOI: \$119,769.00

RE Taxes: \$52,575.00