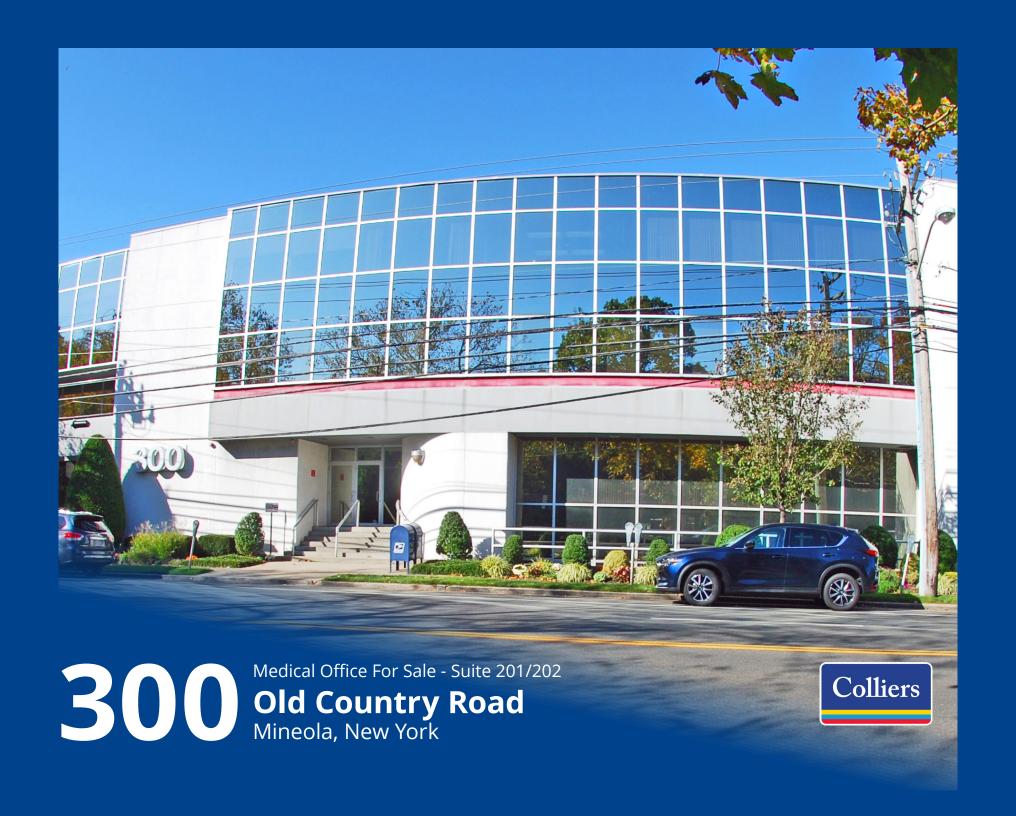

## 300 Old Country Road Mineola, New York

## Built Out Medical Office For Sale

Suite 201/202: +/- 6,565 SF

Tenant: Northwell Health

Term: Through July 30, 2024 (with tenant options)

• Fully built out medical space with high end finishes

• Entire condo currently leased out to Northwell