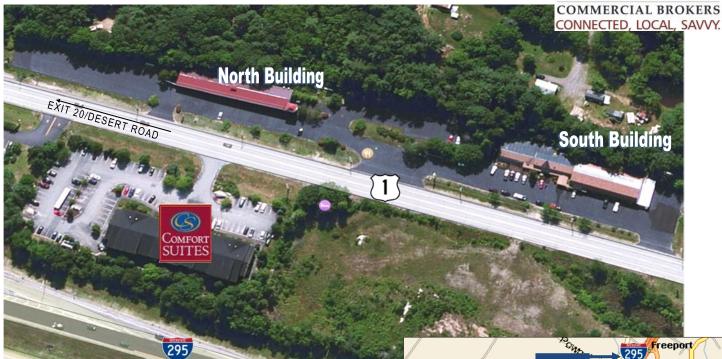

## RETAIL, SERVICE & OFFICE FOR LEASE

- Two building complex on 3.76± acres with ample on-site parking.
- Various configurations available for retail, service and office spaces
- Tenant mix includes retail, professional office and services, restaurant users
- High visibility and easy access, near I-295 Exit 20

#### **BUILDING INFORMATION**

**TOTAL BUILDING SF:** 30,406± SF (North & South Buildings combined)

SITE SIZE: 3.76± acres

FOUNDATION: Slab

**FRONTAGE:** 1,000±' feet on U.S. Route 1

**BUILT:** 1989 (North Building); 1973 (South Building)