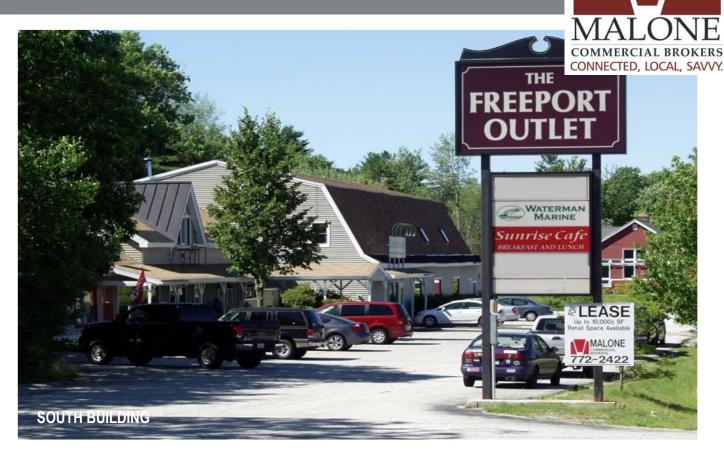

## FOR LEASE | SPACE AT FREEPORT OUTLET 491 US ROUTE 1 - FREEPORT, MAINE



## RETAIL, SERVICE & OFFICE FOR LEASE

- Two building complex on 3.76± acres with ample on-site parking.
- Various configurations available for retail, service and office spaces
- Tenant mix includes retail, professional office and services, restaurant users
- High visibility and easy access, near I-295 Exit 20

**LEASE PRICE: \$10.00 SF NNN** 





MARK MALONE, CCIM 207.773.6000 direct 207.358.7912 direct fax mark@malonecb.com MALONE COMMERCIAL BROKERS 5 Moulton Street • Suite 3 Portland, ME 04101 207.772.2422 main www.malonecb.com

## PROPERTY SUMMARY 491 U.S. ROUTE 1 - FREEPORT, ME

# MALONE COMMERCIAL BROKERS CONNECTED, LOCAL, SAVVY.

#### **BUILDING INFORMATION**

**TOTAL BUILDING SF:** 30,406± SF (North & South Buildings combined)

SITE SIZE: 3.76± acres

FOUNDATION: Slab

**FRONTA