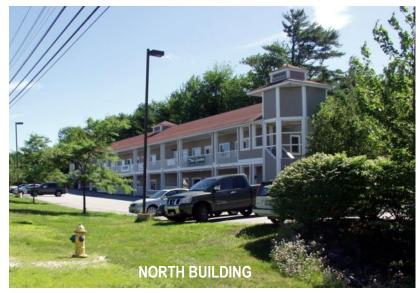

## FOR LEASE | SPACE AT FREEPORT OUTLET 491 US ROUTE 1 - FREEPORT, MAINE



## RETAIL, SERVICE & OFFICE FOR LEASE

- Two building complex on 3.76± acres with ample on-site parking.
- Various configurations available for retail, service and office spaces
- Tenant mix includes retail, professional office and services, restaurant users
- High visibility and easy access, near I-295 Exit 20

**LEASE PRICE: \$10.00 SF NNN** 





MARK MALONE, CCIM 207.773.6000 direct 207.358.7912 direct fax mark@malonecb.com MALONE COMMERCIAL BROKERS 5 Moulton Street • Suite 3 Portland, ME 04101 207.772.2422 main www.malonecb.com

## PROPERTY SUMMARY 491 U.S. ROUTE 1 - FREEPORT, ME

# MALONE COMMERCIAL BROKERS CONNECTED, LOCAL, SAVVY.

#### **BUILDING INFORMATION**

**TOTAL BUILDING SF:** 30,406± SF (North & South Buildings combined)

SITE SIZE: 3.76± acres

FOUNDATION: Slab

**FRONTAGE:** 1,000±' feet on U.S. Route 1

**BUILT:** 1989 (North Building); 1973 (South Building)

**ZONE:** C1 Commercial

**USES:** Retail, Office, Service

#### GENERAL PROPERTY INFORMATION

ASSESSOR REFERENCE: Map 23, Lot 61

**DEED REFERENCE:** Cumberland Co. Registry of Deeds Book 21237, Page 166

**ASSESSED VALUE:** \$ 1,855,900 Building + \$ 439,