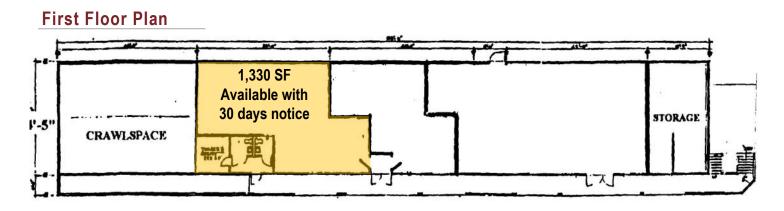

#### LEASING INFORMATION

TOTAL SQ FT FOR LEASE: See Plans

**LEASE RATE:** \$10.00 PSF Triple Net (NNN)

NNN CHARGES: \$4.50 PSF estimated

Included: real estate taxes, water, sewer, insurance and common area

## AVAILABLE SPACES 491 U.S. ROUTE 1 - FREEPORT, ME