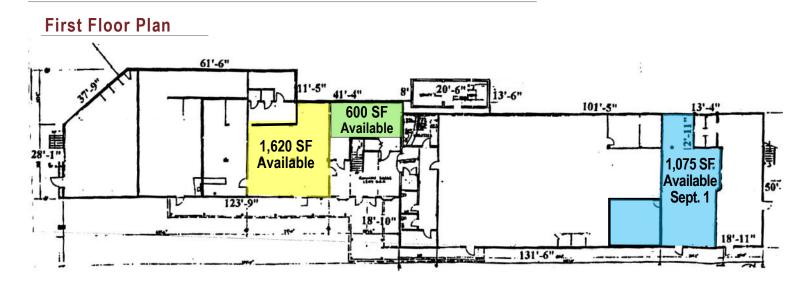

#### **NORTH BUILDING - FREEPORT OUTLET**

#### LEASING INFORMATION

TOTAL SQ FT FOR LEASE: See Plans

**LEASE RATE:** \$10.00 PSF Triple Net (NNN)

NNN CHARGES: \$4.50 PSF estimated

Included: real estate taxes, water, sewer, insurance and common area