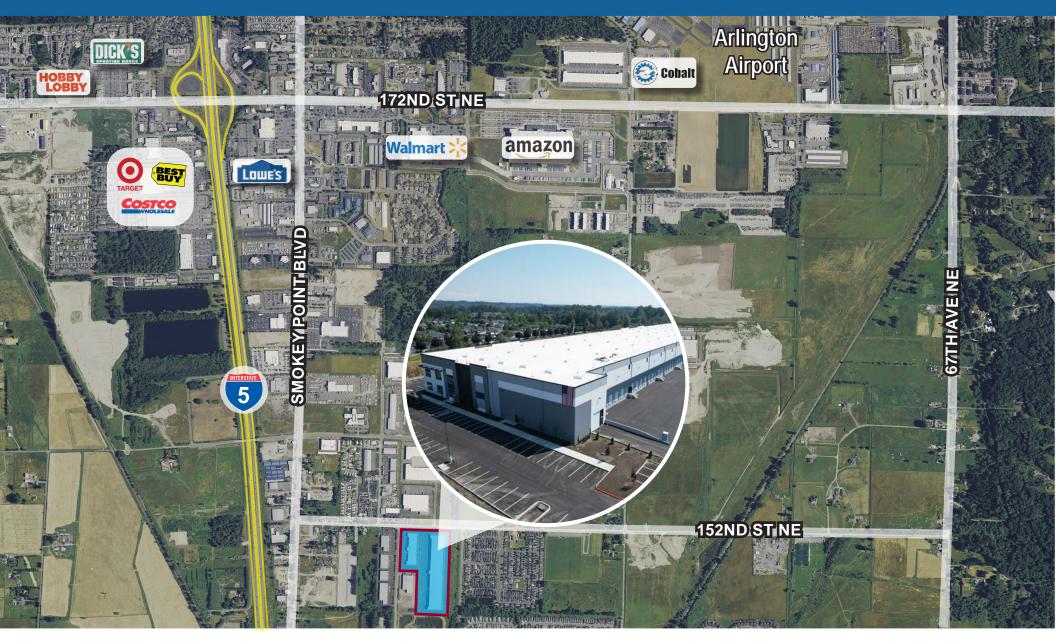

- ✓ Largest available Class A distribution space in the market, with trailer parking
- ✓ Excellent proximity and access to I-5 (< 2 miles from the site)
- ✓ Light Industrial Zoning (City of Marysville)
- ✓ Future access to I-5 via 156th Street overpass that will reduce to less than 1 mile
- ✓ Local professional landlord with an excellent reputation in the marketplace