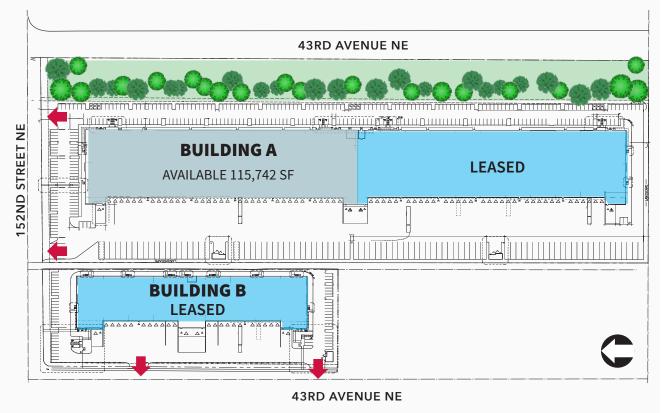

#### **SMARTCAP I** DC North Building

| Total Project | <u>+</u> 299,900 SF       |
|---------------|---------------------------|
| Building A    | ± 231,475 SF              |
| Building B    | Fully Leased - ±68,425 SF |

### **BUILDING A | Availabilities**

| Available       | <u>±</u> 115,742 SF (Divisible)     |
|-----------------|-------------------------------------|
| Depth           | 195' deep building                  |
| Loading Per Bay | 33 dock-high & 2 grade level doors  |
| Clear Height    | 36' clear height                    |
| Power           | Up to 4,000 amps/480v/3ph service   |
| Parking         | 186 auto stalls / 42 trailer stalls |
| Loading Court   | 128' loading court                  |
| Rates           | Call for Information                |