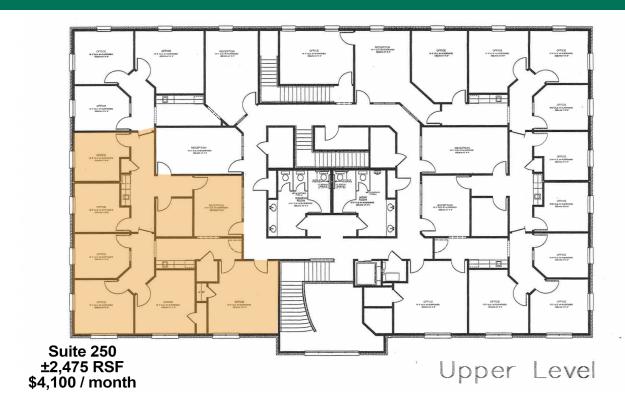

#### **OFFERING SUMMARY**

| Suite 250 : | ±2,475 RSF<br>\$4,100 / month<br>with 3% annual increases |
|-------------|-----------------------------------------------------------|
| Market:     | Edmond                                                    |
| Class:      | А                                                         |