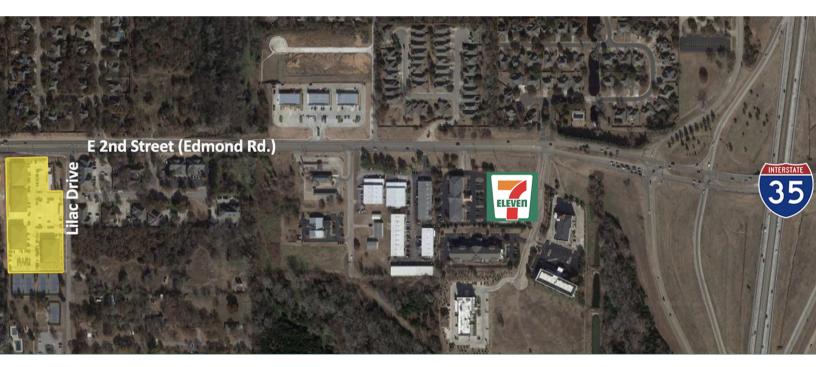

#### LOCATION DESCRIPTION

Located in East Edmond; Lilac Drive is on the south side of E. 2nd Street which is located 3/4 mile west of I-35.