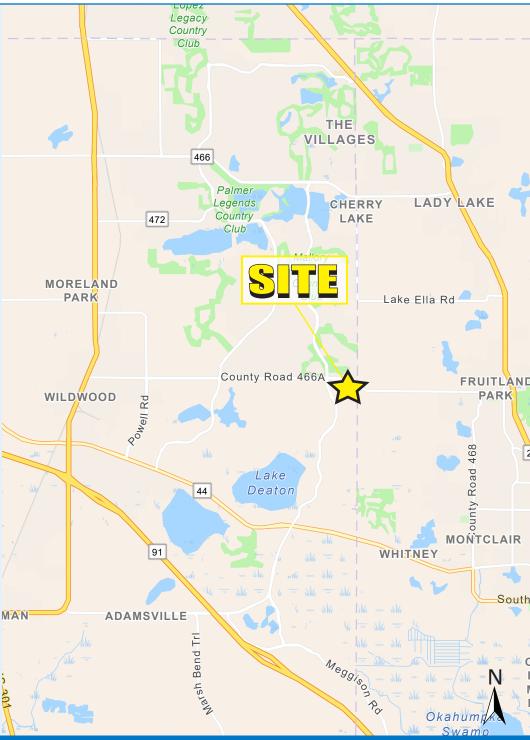

### **PROPERTY HIGHLIGHTS**

- Proposed Retail Development
- 10 Acres at lighted intersection of 466A & Micro Racetrack Rd
- Anchor and outparcel opportunities available
- Signalized access on 466A/Miller Blvd (17,400 ADT)
- Well positioned to capture explosive growth of The Villages & Fruitland Park
- Direct connectivity to Hammock Oaks residential development (2,500 Homes)