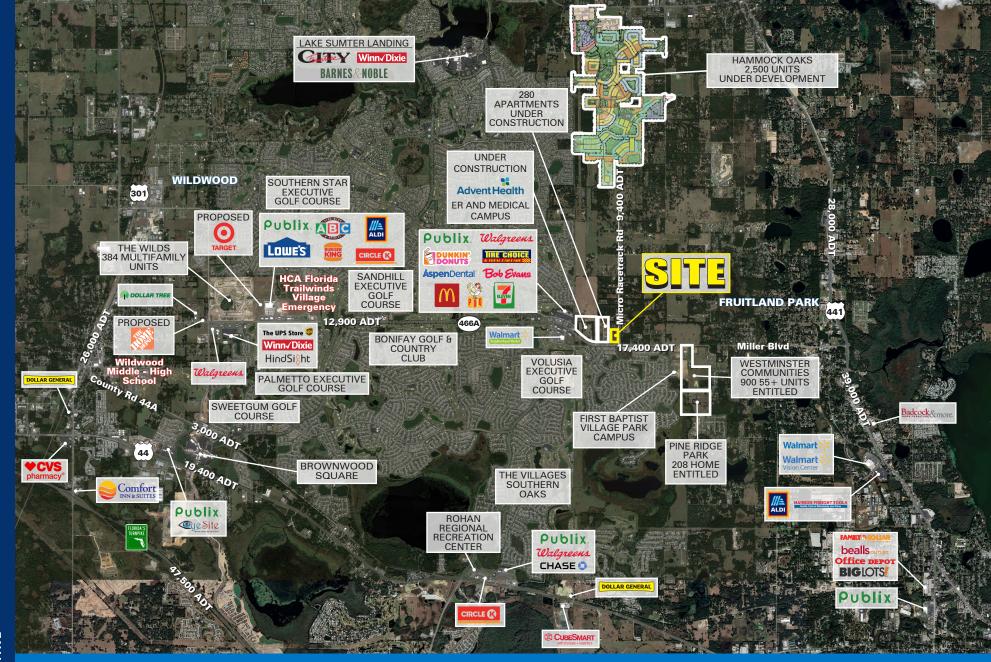

### **PROPERTY HIGHLIGHTS**

- Proposed Retail Development
- 10 Acres at lighted intersection of 466A & Micro Racetrack Rd
- Anchor and outparcel opportunities available
- Signalized access on 466A/Miller Blvd (17,400 ADT)
- Well positioned to capture explosive growth of The Villages & Fruitland Park
- Direct connectivity to Hammock Oaks residential development (2,500 Homes)