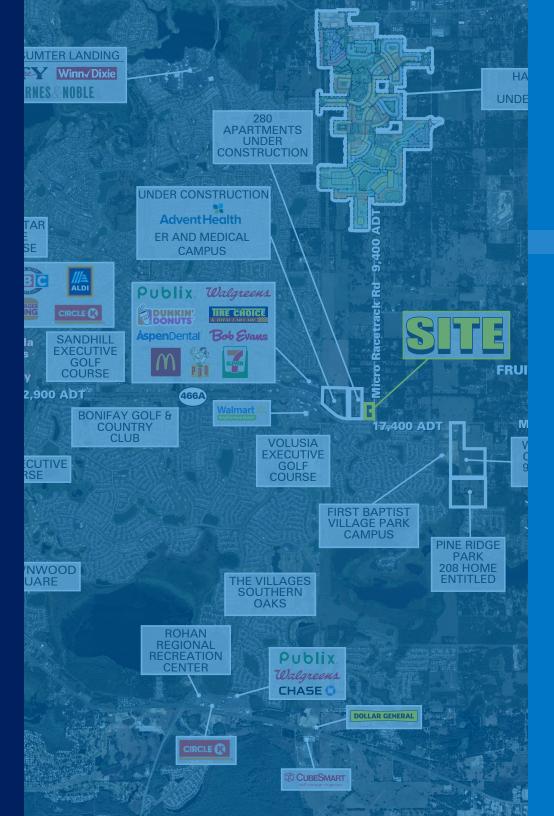

### **PROPERTY HIGHLIGHTS**

- Proposed Retail Development
- 10 Acres at lighted intersection of 466A & Micro Racetrack Rd
- Anchor and outparcel opportunities available
- Signalized access on 466A/Miller Blvd (17,400 ADT)
- Well positioned to capture explosive growth of The Villages & Fruitland Park
- Direct connectivity to Hammock Oaks residential development (2,500 Homes)