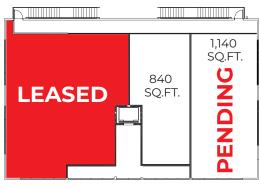

### **LEASE INFORMATION**

Type: NNN

Term: 36 months min.

| SUITE                                  | SIZE         | DESCRIPTION                  |
|----------------------------------------|--------------|------------------------------|
| 1001 Priya                             | LEASED       | LEASED                       |
| 1002 Priya                             | +/- 2,806 SF | As Is, Build-out per request |
| 1003 Priya                             | LEASED       | LEASED                       |
| 1004 Priya                             | +/- 2,806F   | As Is, Build-out per request |
| 1005 Priya                             | +/- 1,400 SF | As Is, Build-out per request |
| 1006 Priya                             | +/- 2,061F   | As Is                        |
| 31390 FM 2920 Building A, First Floor  | LEASED       | LEASED                       |
| 31390 FM 2920 Building A, Second Floor | +/- 5,061 SF | Whole Space                  |
| 31406 FM 2920 Building B, First Floor  | LEASED       | LEASED                       |
| 31406 FM 2920 Building B, Second Floor |              |                              |
| Building B, Suite B 201                | LEASED       | LEASED                       |
| Building B, Suite B 202                | +/- 840 SF   | Shell, build-out per request |
| Building B, Suite B 203                | +/- 1,140 SF | PENDING                      |