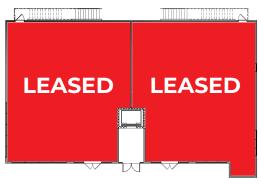

### **LEASE INFORMATION**

Type: NNN

Term: 36 months min.

| SUITE                                  | SIZE         | DESCRIPTION                  |
|----------------------------------------|--------------|------------------------------|
| 1001 Priya                             | LEASED       | LEASED                       |
| 1002 Priya                             | +/- 2,806 SF | As Is, Build-out per request |
| 1003 Priya                             | LEASED       | LEASED                       |
| 1004 Priya                             | +/- 2,806F   | As Is, Build-out per request |
| 1005 Priya                             | +/- 1,400 SF | As Is, Build-out per request |
| 1006 Priya                             | +/- 2,061F   | As Is                        |
| 31390 FM 2920 Building A, First Floor  | LEASED       | LEASED                       |
| 31390 FM 2920 Building A, Second Floor | +/- 5,061 SF | Whole Space                  |
| 31406 FM 2920 Building B, First Floor  | LEASED       | LEASED                       |
| 31406 FM 2920 Building B, Second Floor |              |                              |
| Building B, Suite B 201                | LEASED       | LEASED                       |
| Building B, Suite B 202                | +/- 840 SF   | Shell, build-out per request |
| Building B, Suite B 203                | +/- 1,140 SF | PENDING                      |