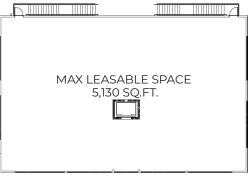

## FLOOR PLANS 2 STORY

BUILDING A, FIRST FLOOR

BUILDING A, SECOND FLOOR

BUILDING B, FIRST FLOOR

BUILDING B, SECOND FLOOR

### **LEASE INFORMATION**

Type: NNN

Term: 36 months min.

| SUITE                                  | SIZE         | DESCRIPTION                  |
|----------------------------------------|--------------|------------------------------|
| 1001 Priya                             | LEASED       | LEASED                       |
| 1002 Priya                             | +/- 2,806 SF | As Is, Build-out per request |
| 1003 Priya                             | LEASED       | LEASED                       |
| 1004 Priya                             | +/- 2,806F   | As Is, Build-out per request |
| 1005 Priya                             | +/- 1,400 SF | As Is, Build-out per request |
| 1006 Priya                             | +/- 2,061F   | As Is                        |
| 31390 FM 2920 Building A, First Floor  | LEASED       | LEASED                       |
| 31390 FM 2920 Building A, Second Floor | +/- 5,061 SF | Whole Space                  |
| 31406 FM 2920 Building B, First Floor  | LEASED       | LEASED                       |
| 31406 FM 2920 Building B, Second Floor |              |                              |
| Building B, Suite B 201                | LEASED       | LEASED                       |
| Building B, Suite B 202                | +/- 840 SF   | Shell, build-out per request |
| Building B, Suite B 203                | +/- 1,140 SF | PENDING                      |