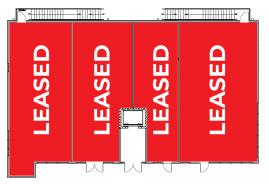

## FLOOR PLANS 2 STORY

BUILDING A, FIRST FLOOR

BUILDING A, SECOND FLOOR

BUILDING B, FIRST FLOOR

BUILDING B, SECOND FLOOR

### **LEASE INFORMATION**

Type: NNN

Term: 36 months min.

| SUITE                                  | SIZE         | DESCRIPTION                  |
|----------------------------------------|--------------|------------------------------|
| 1001 Priya                             | LEASED       | LEASED                       |
| 1002 Priya                             | +/- 2,806 SF | As Is, Build-out per request |
| 1003 Priya                             | LEASED       | LEASED                       |
| 1004 Priya                             | +/- 2,806F   | As Is, Build-out per request |
| 1005 Priya                             | +/- 1,400 SF | As Is, Build-out per request |
| 1006 Priya                             | +/- 2,061F   | As Is                        |
| 31390 FM 2920 Building A, First Floor  | LEASED       | LEASED                       |
| 31390 FM 2920 Building A, Second Floor | +/- 5,061 SF | Whole Space                  |
| 31406 FM 2920 Building B, First Floor  | LEASED       | LEASED                       |
| 31406 FM 2920 Building B, Second Floor |              |                              |
| Building B, Suite B 201                | LEASED       | LEASED                       |
| Building B, Suite B 202                | +/- 840 SF   | Shell, build-out per request |
| Building B, Suite B 203                | +/- 1,140 SF | PENDING                      |