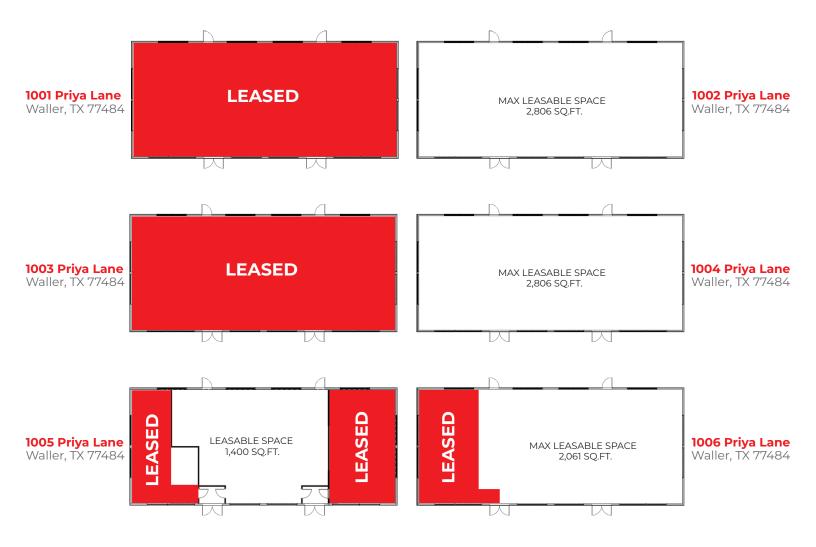

### FLOOR PLANS I STORY

### **LEASE INFORMATION**

Type: NNN

Term: 36 months min.

| SUITE                                  | SIZE         | DESCRIPTION                  |
|----------------------------------------|--------------|------------------------------|
| 1001 Priya                             | LEASED       | LEASED                       |
| 1002 Priya                             | +/- 2,806 SF | As Is, Build-out per request |
| 1003 Priya                             | LEASED       | LEASED                       |
| 1004 Priya                             | +/- 2,806F   | As Is, Build-out per request |
| 1005 Priya                             | +/- 1,400 SF | As Is, Build-out per request |
| 1006 Priya                             | +/- 2,061F   | As Is                        |
| 31390 FM 2920 Building A, First Floor  | LEASED       | LEASED                       |
| 31390 FM 2920 Building A, Second Floor | +/- 5,061 SF | Whole Space                  |
| 31406 FM 2920 Building B, First Floor  | LEASED       | LEASED                       |
| 31406 FM 2920 Building B, Second Floor |              |                              |
| Building B, Suite B 201                | LEASED       | LEASED                       |
| Building B, Suite B 202                | +/- 840 SF   | Shell, build-out per request |
| Building B, Suite B 203                | +/- 1,140 SF | PENDING                      |