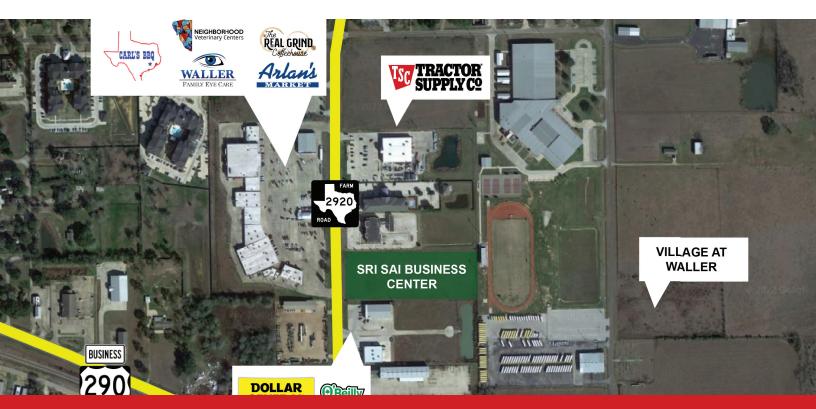

# NOW LEASING

31390 FM 2920 Waller, TX 77484 31406 FM 2920 Waller, TX 77484

#### **PROPERTY HIGHLIGHTS**

Mixed use

Commercial

Elevator access

FM 2920 frontage

TI allowance based on lease term

Divisible space