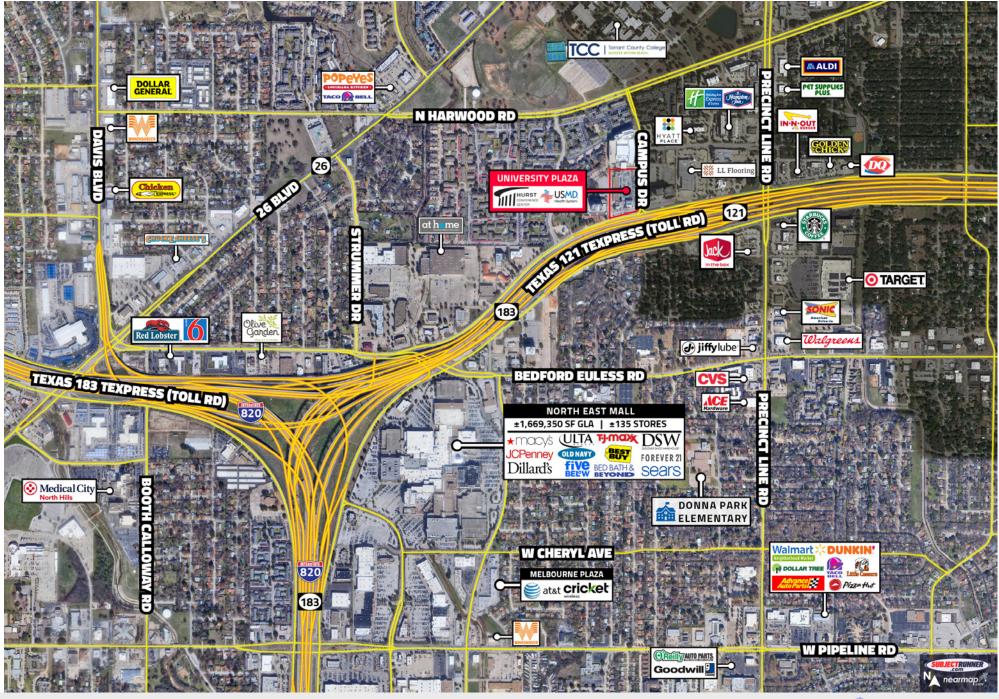

#### Retail For Lease

University Plaza is located within The Hurst Town Center district which has rapidly become the place to live, work, dine and shop. Located on the NW quadrant of Precinct Line and 183/121, University Plaza is adjacent to the 55,000 square foot Hurst Conference Center. The center is within walking distance to 500 hotel rooms. Tarrant County College NE Campus is a 5-minute walk with a student enrollment of approximately 11,500. The daytime population within a one-mile radius is 17,916. Northeast Mall, which is the second largest traditional shopping mall in Texas is within ½ mile.