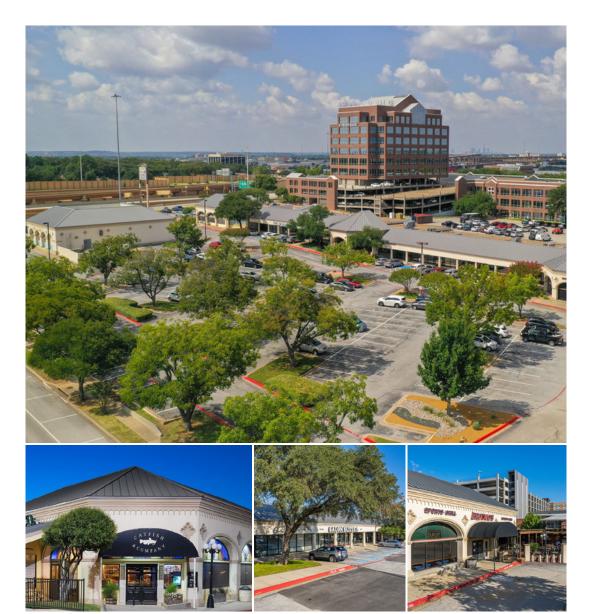

# **UNIVERSITY PLAZA**

900 Airport Freeway, Hurst, Texas 76054

#### Retail For Lease

University Plaza is located within The Hurst Town Center district which has rapidly become the place to live, work, dine and shop. Located on the NW quadrant of Precinct Line and 183/121, University Plaza is adjacent to the 55,000 square foot Hurst Conference Center. The center is within walking distance to 500 hotel rooms. Tarrant County College NE Campus is a 5-minute walk with a student enrollment of approximately 11,500. The daytime population within a one-mile radius is 17,916. Northeast Mall, which is the second largest traditional shopping mall in Texas is within ½ mile.