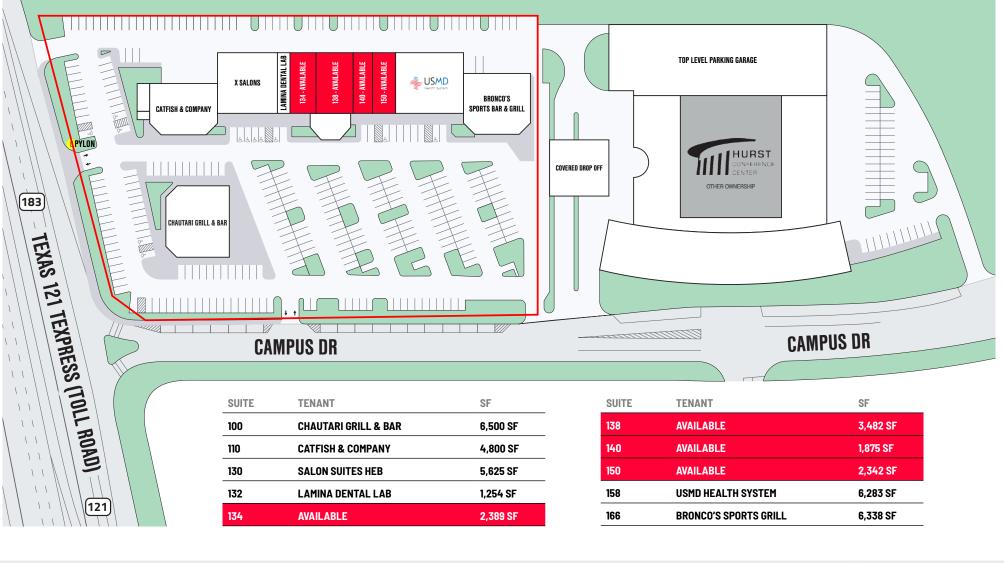

000 CPD

Year: 2021 source: ESRI

| DEMOGRAPHICS                                    | 1 Mile   | 3 Mile    | 5 Mile    |
|-------------------------------------------------|----------|-----------|-----------|
|                                                 | 11 me    | 0 THIC    | 0 THIC    |
| Population                                      | 12,646   | 101,915   | 150,584   |
| Households                                      | 5,442    | 39,734    | 57,186    |
| Avg Household Income<br>Year: 2023 source: ESRI | \$88,337 | \$100,911 | \$114,947 |



#### **CONTACTS:**

John West SVP-Retail Leasing 972-931-7400 x213 jwest@sabrerealty.com **Leslie Hicks** SVP-Property Management 972-931-7400 x216 Ihicks@sabrerealty.com

Dallas/Ft. Worth 16475 Dallas Parkway Suite 880 Addison, TX 75001





**John West** SVP-Retail Leasing 972-931-7400 x213 jwest@sabrerealty.com **Leslie Hicks** SVP-Property Mgmt. 972-931-7400 x216 lhicks@sabrerealty.com





John West972-931-7400 x213SVP-Retail Leasingjwest@sabrerealty.com

**Leslie Hicks** SVP-Property Mgmt. 972-931-7400 x216 lhicks@sabrerealty.com





**John West** SVP-Retail Leasing

972-931-7400 x213 jwest@sabrerealty.com **Leslie Hicks** SVP-Property Mgmt. 972-931-7400 x216 lhicks@sabrerealty.com