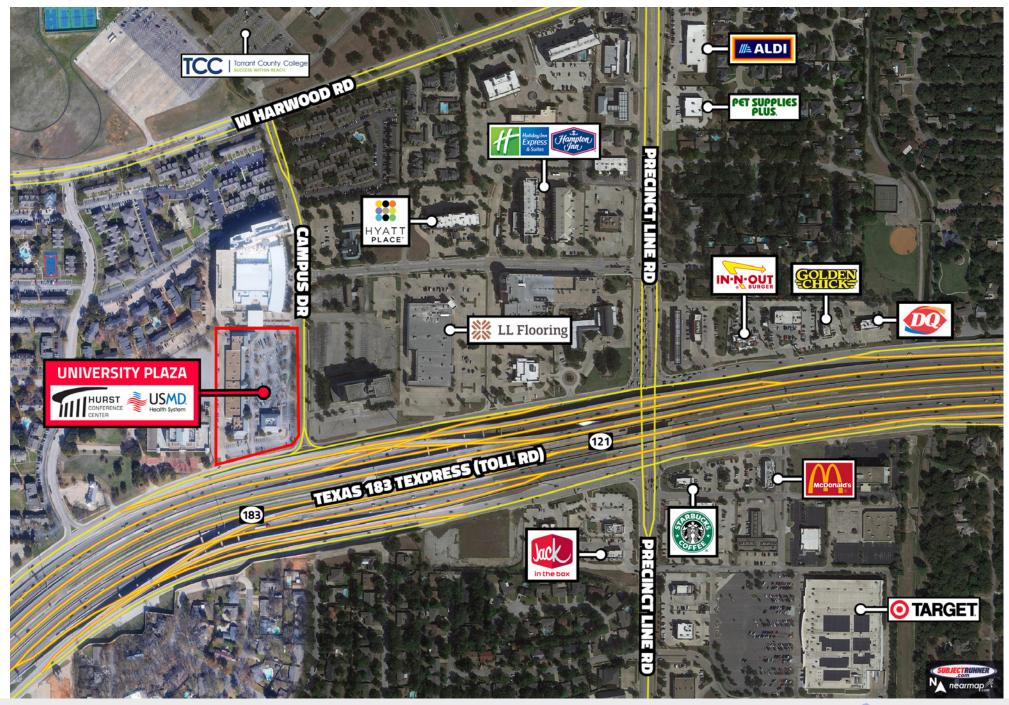

#### Retail For Lease

University Plaza is located within The Hurst Town Center district which has rapidly become the place to live, work, dine and shop. Located on the NW quadrant of Precinct Line and 183/121, University Plaza is adjacent to the 55,000 square foot Hurst Conference Center. The center is within walking distance to 500 hotel rooms. Tarrant County College NE Campus is a 5-minute walk with a student enrollment of approximately 11,500. The daytime population within a one-mile radius is 17,916. Northeast Mall, which is the second largest traditional shopping mall in Texas is within ½ mile.