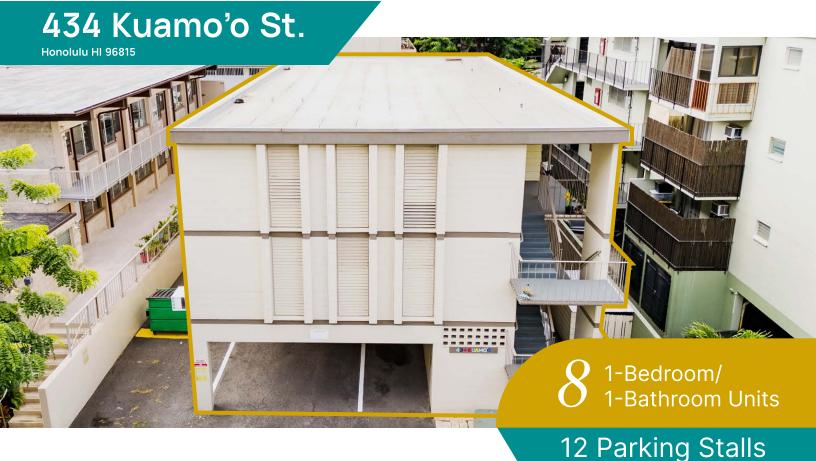

# APARTMENT BUILDING FOR SALE

Charming two-story apartment building in Waikiki with 8 spacious 1-bedroom/1-bathroom units and 12 parking stalls. Units are fully rented with opportunity to increase rents to market rates.

Located at the beginning of Waikiki on a quiet road with easy access to and from. On-site washer/dryer, separately metered electricity and trash dumpster makes this property a breeze to manage.

\$2,688,000

#### UNITS

8 - One Bedroom/ One Bathroom

#### PARKING

12

Discover this exceptional investment opportunity in the heart of Waikiki! The building is in excellent condition, investors will appreciate the potential for enhancements to further increase income and cash flow. Don't miss your chance to own residential units in supply constrained Waikiki!