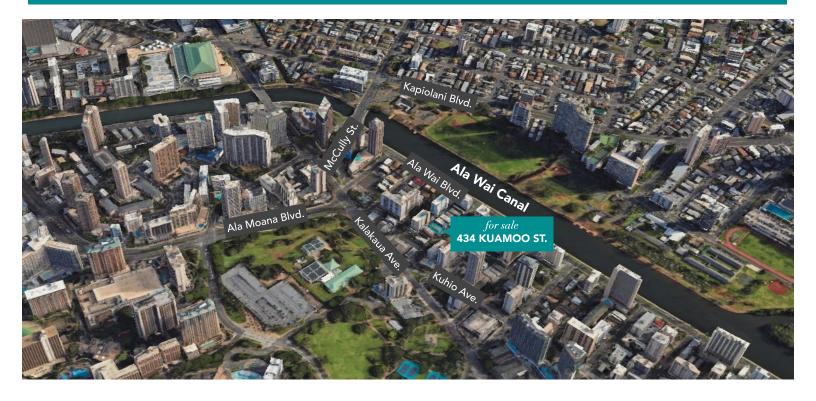

Located at the beginning of Waikiki on a quiet road with easy access to and from. On-site washer/dryer, separately metered electricity and trash dumpster makes this property a breeze to manage.

\$2,688,000