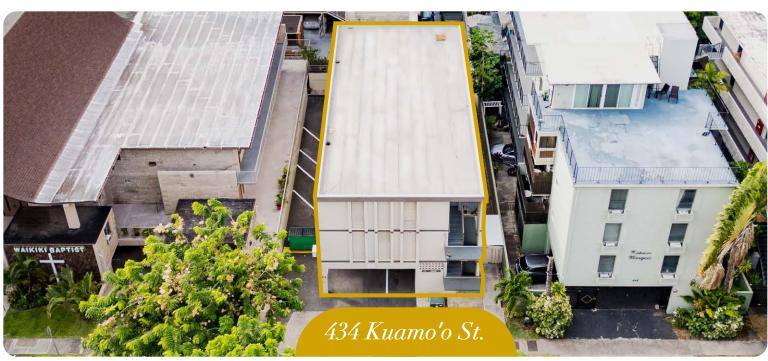

# APARTMENT BUILDING FOR SALE

Charming two-story apartment building in Waikiki with 8 spacious 1-bedroom/1-bathroom units and 12 parking stalls. Units are fully rented with opportunity to increase rents to market rates.

Located at the beginning of Waikiki on a quiet road with easy access to and from. On-site washer/dryer, separately metered electricity and trash dumpster makes this property a breeze to manage.

\$2,688,000