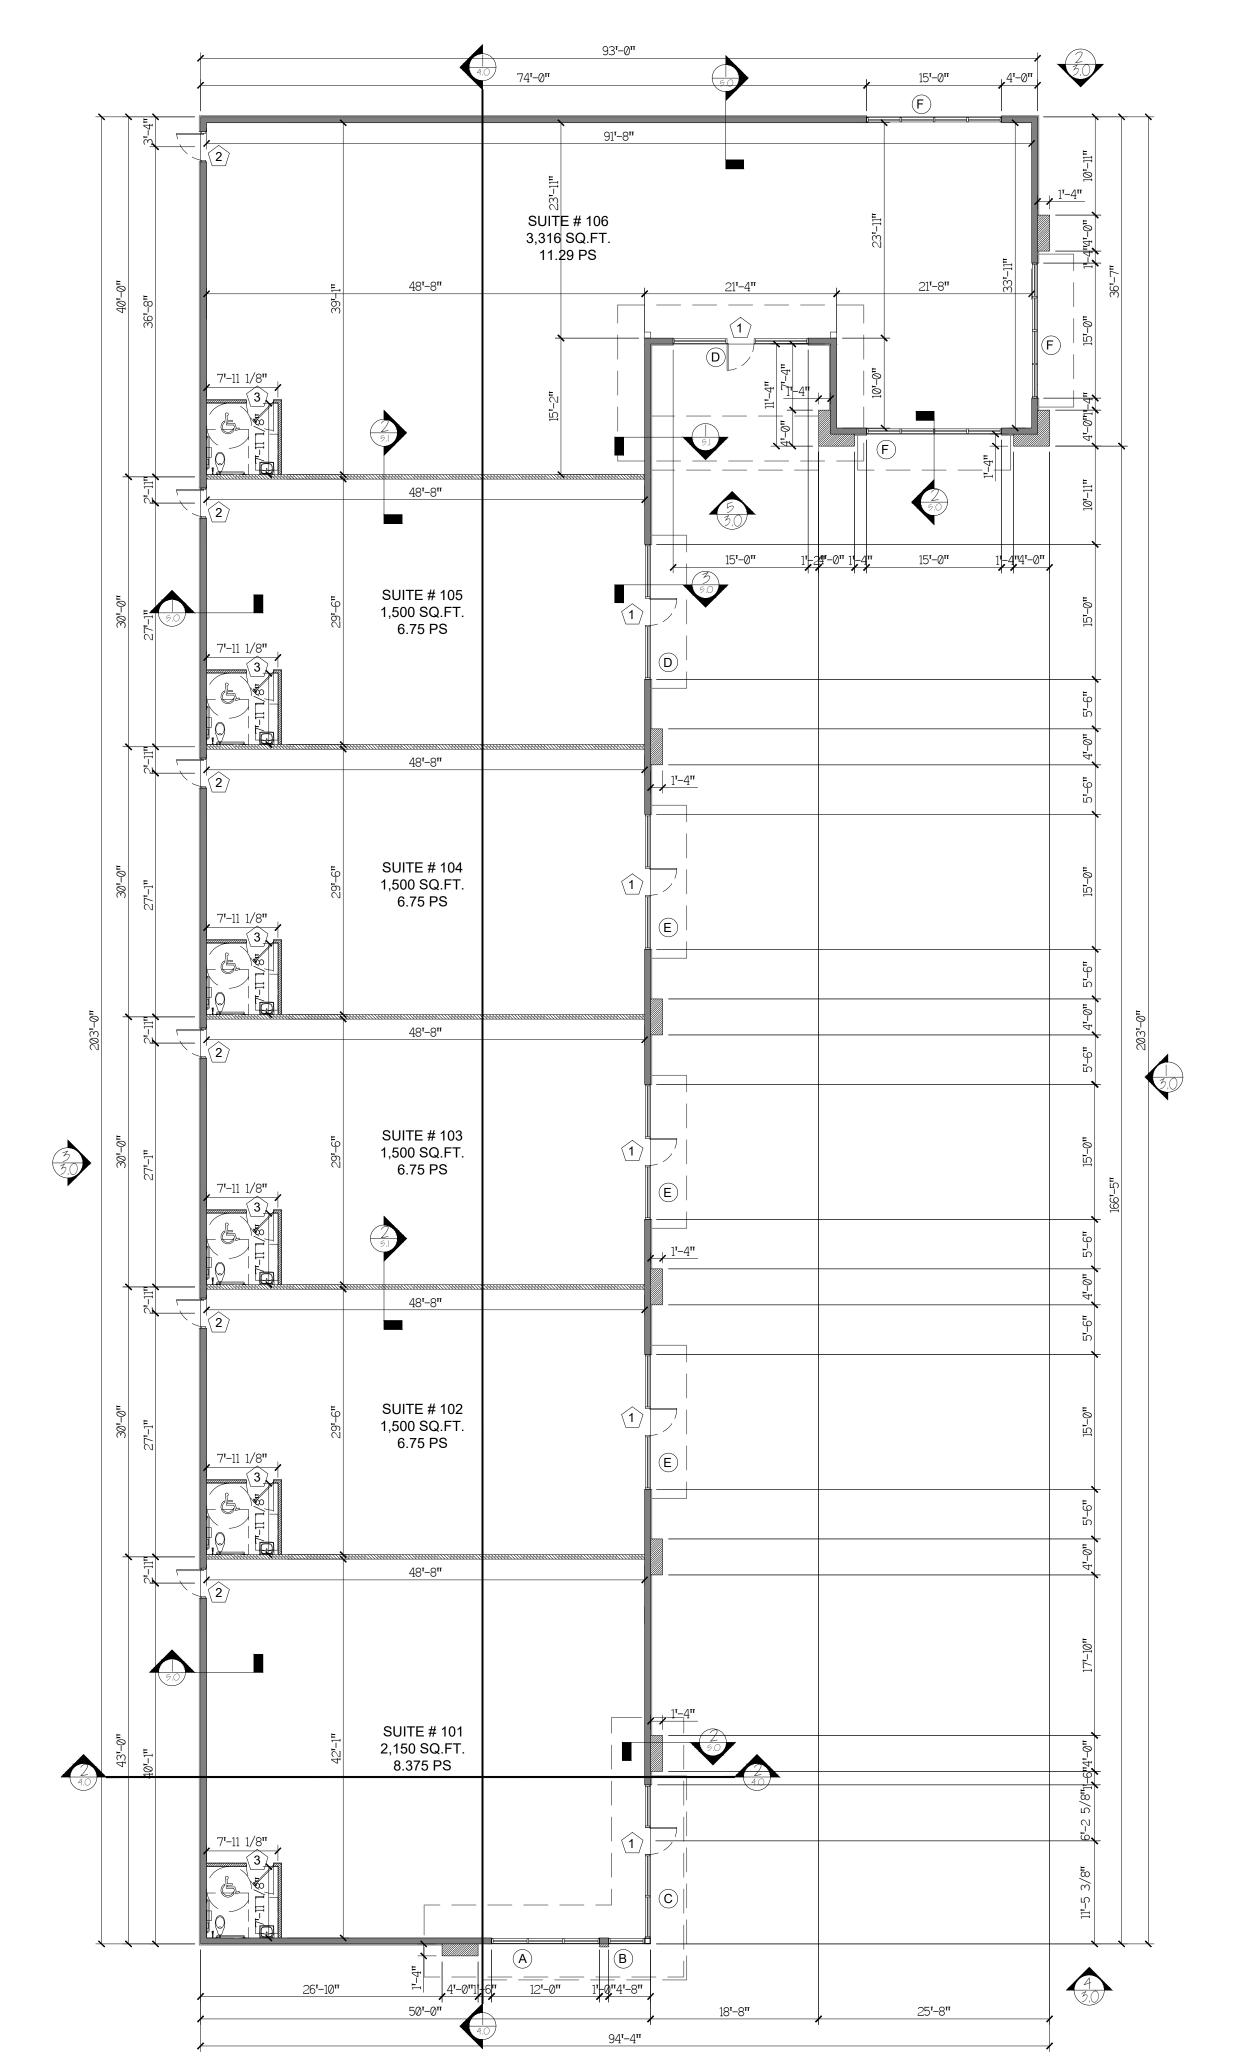

| PLAZA 222 AREAS             | P. SPACES REQ.  |
|-----------------------------|-----------------|
| SUITE 101 = 2,150 SQ-FT.    | 8 P. SPACES     |
| SUITE 102 = 1,500 SQ-FT.    | 7 P. SPACES     |
| SUITE 103 = 1,500 SQ-FT.    | 7 P. SPACES     |
| SUITE 104 = 1,500 SQ-FT.    | 7 P. SPACES     |
| SUITE 105 = 1,500 SQ-FT.    | 7 P. SPACES     |
| SUITE 106 = 3,316 SQ-FT.    | 11 P. SPACES    |
| PLAZA TOTAL = 11,466 SQ-FT. | TOTAL REQ. = 47 |
|                             |                 |
| VENEER COLUMNS = 55 SQ-FT.  | TOTAL P.S. = 48 |

| STORE FRONT SCHEDULE |                          |                                |          |          |  |  |
|----------------------|--------------------------|--------------------------------|----------|----------|--|--|
| SYMBOL               | SIZE                     | DESCRIPTION                    | MATERIAL | QUANTITY |  |  |
| А                    | 12 <b>'</b> -0"X 11'-10" | STOREFRONT WINDOW              | ALUM     | 1        |  |  |
| В                    | 4'-0"X 11'-10"           | STOREFRONT WINDOW              | ALUM     | 1        |  |  |
| С                    | 17'-0"X 11'-10"          | STOREFRONT WINDOW/ DOUBLE DOOR | ALUM     | 1        |  |  |
| D                    | 15'-0"X 11'-10"          | STOREFRONT WINDOW/ DOOR        | ALUM     | 2        |  |  |
| E                    | 15'-0"X 8'-0"            | STOREFRONT WINDOW/ DOOR        | ALUM     | 3        |  |  |
| F                    | 15'-0"X 11'-10"          | STOREFRONT WINDOW              | ALUM     | 3        |  |  |

| DOOR SCHEDULE |               |                          |          |          |  |  |
|---------------|---------------|--------------------------|----------|----------|--|--|
| SYMBOL        | SIZE          | DESCRIPTION              | MATERIAL | QUANTITY |  |  |
| 1             | 3'-0" X 7'-0" | STOREFRONT DOORS (SHELL) | ALUM     | 6        |  |  |
| 2             | 3'-0" X 7'-0" | REAR EXIT DOOR (SHELL)   | H. METAL | 6        |  |  |
| 3             | 3'-0" X 7'-0" | RR ENTRY DOOR            | H. METAL | 6        |  |  |

MANAGEMENT

MANAGE

SHEET:

1) OVERALL DIMENSION FLOORPLAN scale: 3/32" = 1'-0"