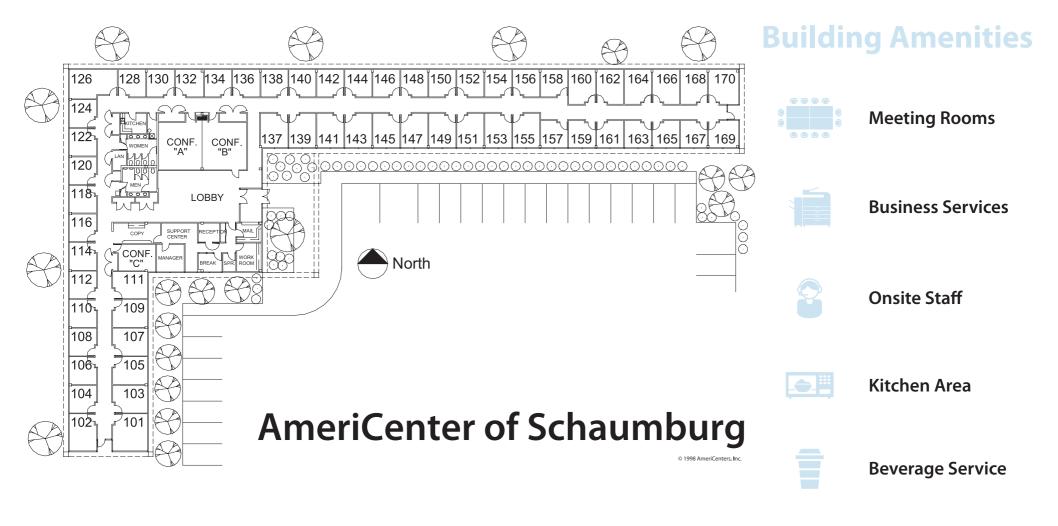

# **AmeriCenter of Schaumburg**

## All of our offices include the following amenities:

24/7 Access

**Window View** 

**Private & Secure** 

**Deluxe Office** 

**Premier Office** 

**Standard Office** 

• Our most popular option.