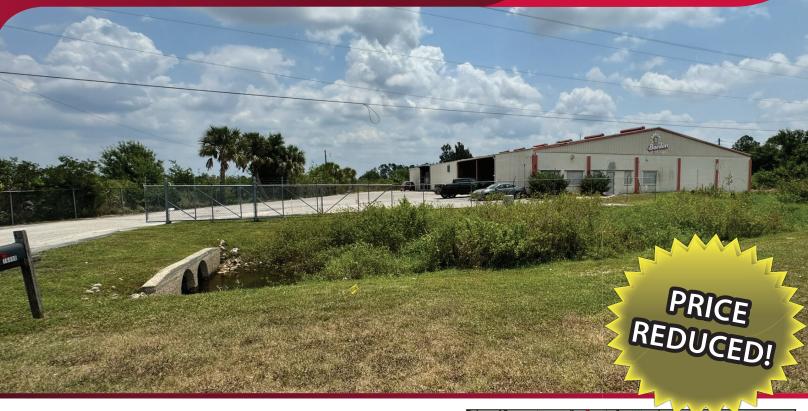

## **FOR SALE**

### 14,700 SF WAREHOUSE BUILDING ON 1.69± AC

16000 TAMIAMI TRAIL, PUNTA GORDA, FL 33955

■ BULIDING SIZE: 14,700 SF

■ LAND SIZE: 1.69 AC

**SALE PRICE:** \$1,985,000 \$2,205,000

**ZONING: CG** (click <u>here</u> for uses)

### **PROPERTY FEATURES**

- 14,700 SF Total
  - ♦ 6,387 SF Cooler Space
  - ♦ 6,084 SF Warehouse / Loading
- Built in 1961
- 20' Clear Height
- Two (2) Grade-Level Doors
- Two (2) Dock-High Doors
- Office Trailer Available