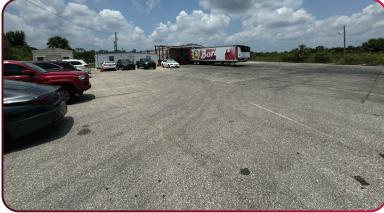

### 14,700 SF WAREHOUSE BUILDING ON 1.69± AC

16000 TAMIAMI TRAIL, PUNTA GORDA, FL 33955

■ BULIDING SIZE: 14,700 SF

■ LAND SIZE: 1.69 AC

**SALE PRICE:** \$1,985,000 \$2,205,000

**ZONING: CG** (click <u>here</u> for uses)

### **PROPERTY FEATURES**

- 14,700 SF Total
  - ♦ 6,387 SF Cooler Space
  - ♦ 6,084 SF Warehouse / Loading
- Built in 1961
- 20' Clear Height
- Two (2) Grade-Level Doors
- Two (2) Dock-High Doors
- Office Trailer Available