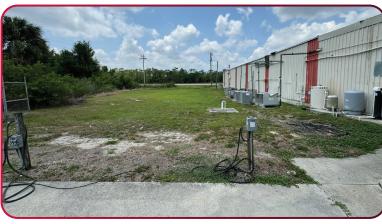

### **PROPERTY FEATURES**

- 14,700 SF Total
  - ♦ 6,387 SF Cooler Space
  - ♦ 6,084 SF Warehouse / Loading
- Built in 1961
- 20' Clear Height
- Two (2) Grade-Level Doors
- Two (2) Dock-High Doors
- Office Trailer Available