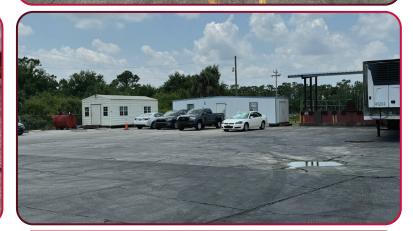

### 14,700 SF WAREHOUSE BUILDING ON 1.69± AC

16000 TAMIAMI TRAIL, PUNTA GORDA, FL 33955

■ BULIDING SIZE: 14,700 SF

■ LAND SIZE: 1.69 AC

**SALE PRICE:** \$1,985,000 \$2,205,000

**ZONING: CG** (click <u>here</u> for uses)

### **PROPERTY FEATURES**

- 14,700 SF Total
  - ♦ 6,387 SF Cooler Space
  - ♦ 6,084 SF Warehouse / Loading
- Built in 1961
- 20' Clear Height
- Two (2) Grade-Level Doors
- Two (2) Dock-High Doors
- Office Trailer Available