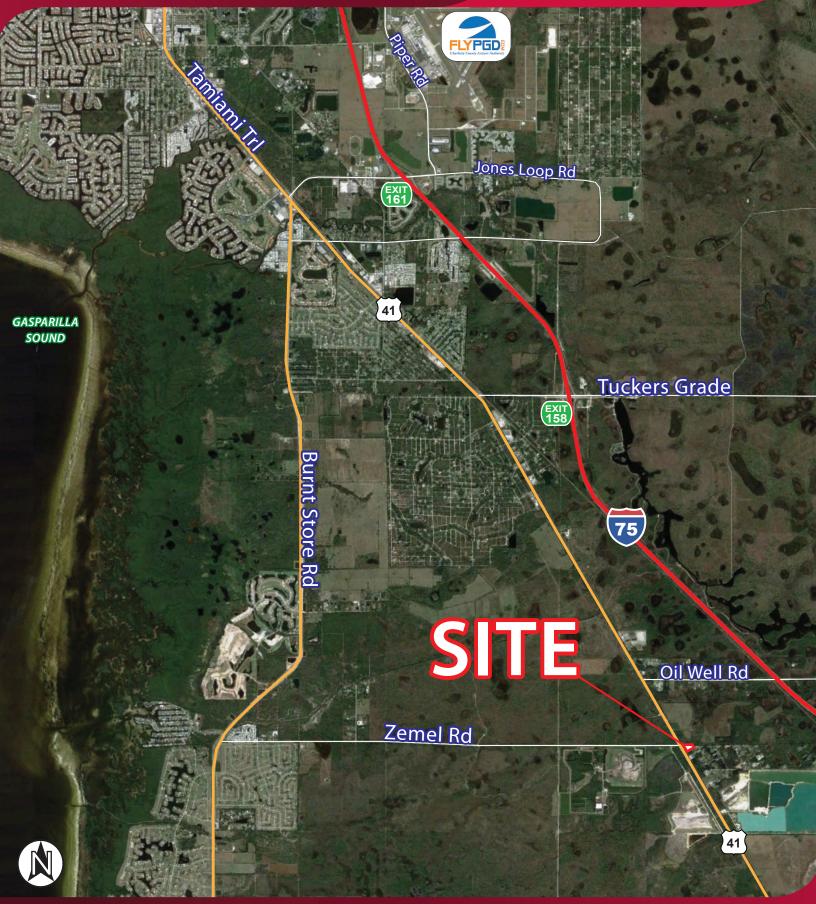

### 14,700 SF WAREHOUSE BUILDING ON 1.69± AC

16000 TAMIAMI TRAIL, PUNTA GORDA, FL 33955

■ BULIDING SIZE: 14,700 SF

■ LAND SIZE: 1.69 AC

**SALE PRICE:** \$1,985,000 \$2,205,000

**ZONING: CG** (click <u>here</u> for uses)

## 14,700 SF WAREHOUSE BUILDING ON 1.69± AC

16000 TAMIAMI TRAIL, PUNTA GORDA, FL 33955

16000 TAMIAMI TRAIL, PUNTA GORDA, FL 33955

## **FOR SALE**

14,700 SF WAREHOUSE BUILDING ON 1.69± AC

LEE & ASSOCIATES

COMMERCIAL REAL ESTATE SERVICES

16000 TAMIAMI TRAIL, PUNTA GORDA, FL 33955