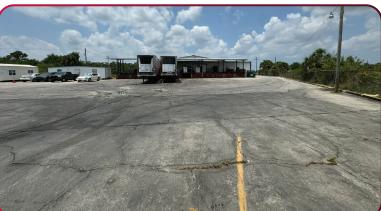

### 14,700 SF WAREHOUSE BUILDING ON 1.69± AC

16000 TAMIAMI TRAIL, PUNTA GORDA, FL 33955

■ BULIDING SIZE: 14,700 SF

■ LAND SIZE: 1.69 AC

**SALE PRICE:** \$1,985,000 \$2,205,000

**ZONING: CG** (click <u>here</u> for uses)

### **PROPERTY FEATURES**

- 14,700 SF Total
  - ♦ 6,387 SF Cooler Space
  - ♦ 6,084 SF Warehouse / Loading
- Built in 1961
- 20' Clear Height
- Two (2) Grade-Level Doors
- Two (2) Dock-High Doors
- Office Trailer Available