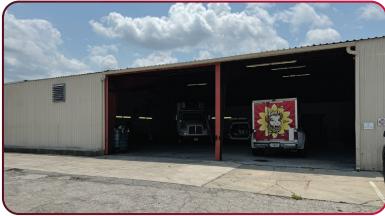

### **PROPERTY FEATURES**

- 14,700 SF Total
  - ♦ 6,387 SF Cooler Space
  - ♦ 6,084 SF Warehouse / Loading
- Built in 1961
- 20' Clear Height
- Two (2) Grade-Level Doors
- Two (2) Dock-High Doors
- Office Trailer Available