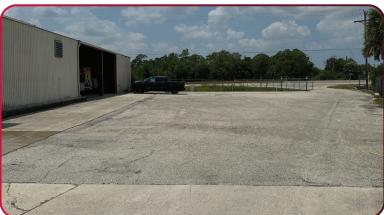

### 14,700 SF WAREHOUSE BUILDING ON 1.69± AC

16000 TAMIAMI TRAIL, PUNTA GORDA, FL 33955

■ BULIDING SIZE: 14,700 SF

■ LAND SIZE: 1.69 AC

**SALE PRICE:** \$1,985,000 \$2,205,000

**ZONING: CG** (click <u>here</u> for uses)

### **PROPERTY FEATURES**

- 14,700 SF Total
  - ♦ 6,387 SF Cooler Space
  - ♦ 6,084 SF Warehouse / Loading
- Built in 1961
- 20' Clear Height
- Two (2) Grade-Level Doors
- Two (2) Dock-High Doors
- Office Trailer Available