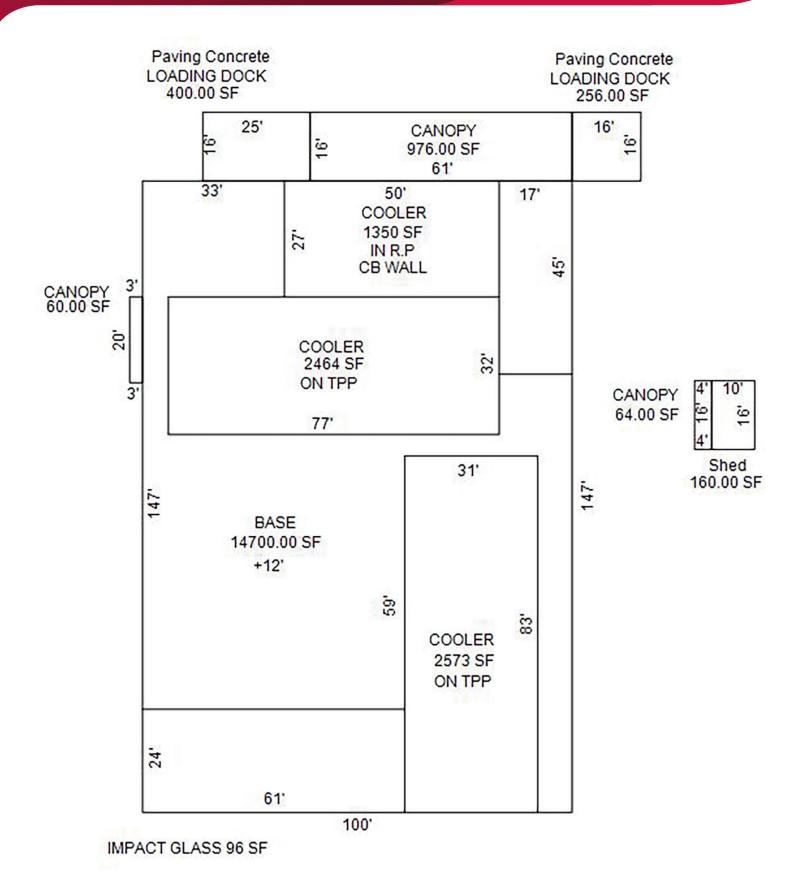

### 14,700 SF WAREHOUSE BUILDING ON 1.69± AC

16000 TAMIAMI TRAIL, PUNTA GORDA, FL 33955

■ BULIDING SIZE: 14,700 SF

■ LAND SIZE: 1.69 AC

**SALE PRICE:** \$1,985,000 \$2,205,000

**ZONING: CG** (click <u>here</u> for uses)

### **PROPERTY FEATURES**

- 14,700 SF Total
  - ♦ 6,387 SF Cooler Space
  - ♦ 6,084 SF Warehouse / Loading
- Built in 1961
- 20' Clear Height
- Two (2) Grade-Level Doors
- Two (2) Dock-High Doors
- Office Trailer Available