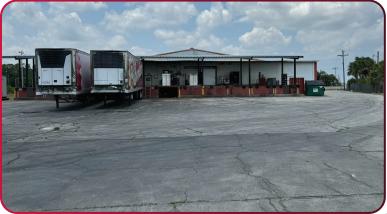

### **PROPERTY FEATURES**

- 14,700 SF Total
  - ♦ 6,387 SF Cooler Space
  - ♦ 6,084 SF Warehouse / Loading
- Built in 1961
- 20' Clear Height
- Two (2) Grade-Level Doors
- Two (2) Dock-High Doors
- Office Trailer Available