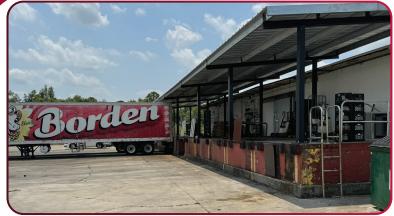

### **PROPERTY FEATURES**

- 14,700 SF Total
  - ♦ 6,387 SF Cooler Space
  - ♦ 6,084 SF Warehouse / Loading
- Built in 1961
- 20' Clear Height
- Two (2) Grade-Level Doors
- Two (2) Dock-High Doors
- Office Trailer Available