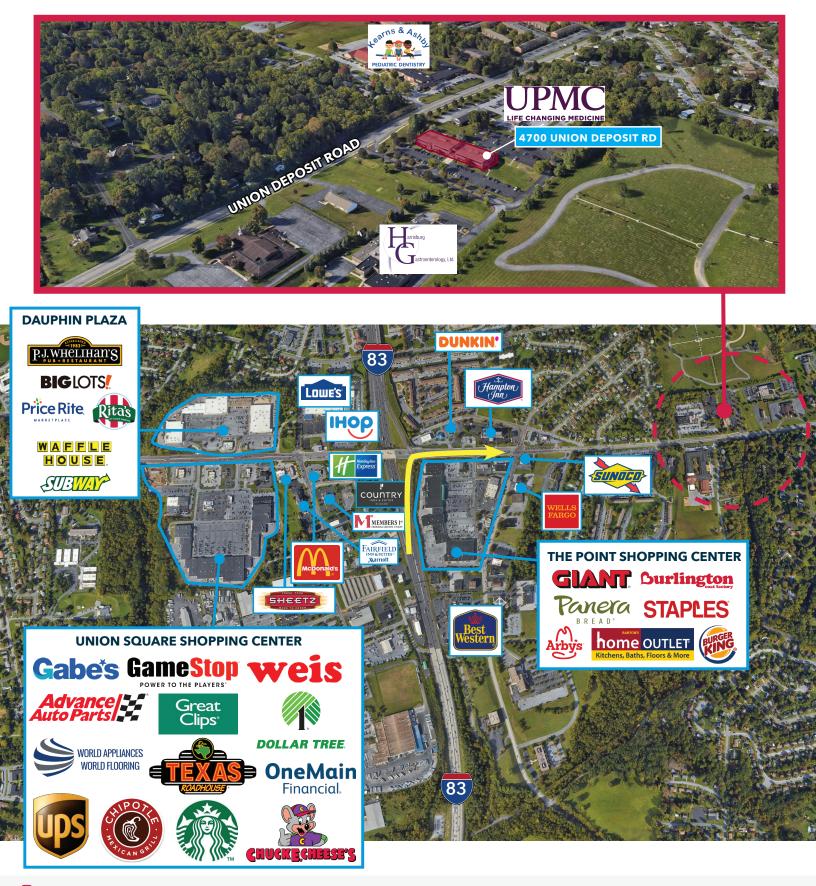

# 4700 UNION DEPOSIT RD AVAILABLE SUITES

Medical and Professional Office Building

ADA Compliant

Abundant Free Parking
Owner Will Consider a Purchase Option with a 5-Year Lease