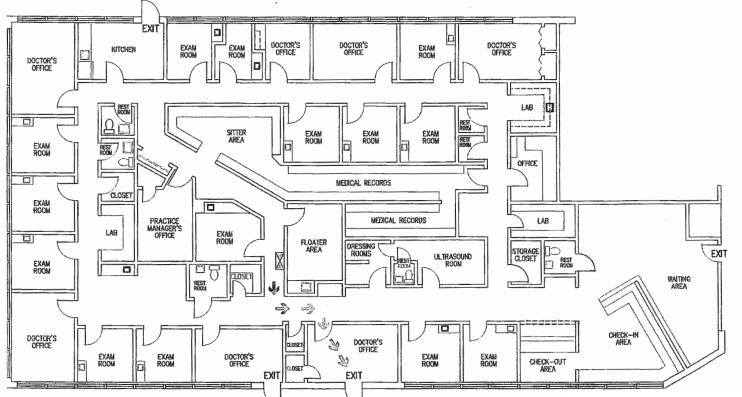

THLY RENT | \$3,876.00  | \$14,980.88  | \$6,698.41  | \$5,719.80  |  |
| ANNUAL RENT  | \$46,512.00 | \$179.770.50 | \$80,380.90 | \$68,637.65 |  |







for Leases Executed by Valentine's Day!



COMMERCIAL REAL ESTATE SERVICES

Lee & Associates of Eastern Pennsylvania LLC 5053 Ritter Road, Suite 200 | Mechanicsburg, PA 17055 USA 717-695-3840 | lee-associates.com/easternpa

Bradley Swidler bswidler@lee-associates.com D 717.208.8669



#### **INTERIOR PHOTOS**











#### **Two Months Free**

for Leases Executed by Valentine's Day!



Lee & Associates of Eastern Pennsylvania LLC 5053 Ritter Road, Suite 200 | Mechanicsburg, PA 17055 USA 717-695-3840 | lee-associates.com/easternpa Bradley Swidler bswidler@lee-associates.com D 717.208.8669

#### **FLOOR PLANS**

#### **SUITE 110**









Lee & Associates of Eastern Pennsylvania LLC 5053 Ritter Road, Suite 200 | Mechanicsburg, PA 17055 USA 717-695-3840 | lee-associates.com/easternpa Bradley Swidler bswidler@lee-associates.com D 717.208.8669