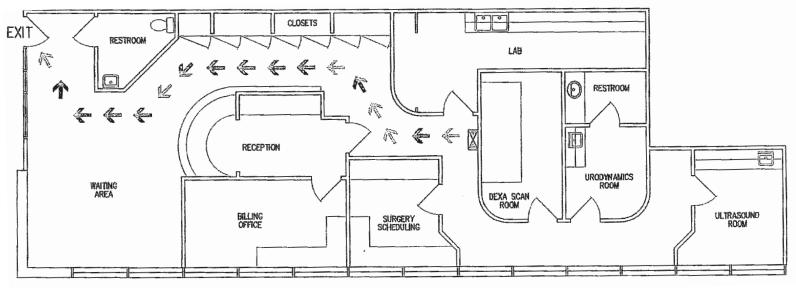

#### **FLOOR PLANS**

#### **SUITE 110**

Lee & Associates of Eastern Pennsylvania LLC 5053 Ritter Road, Suite 200 | Mechanicsburg, PA 17055 USA 717-695-3840 | lee-associates.com/easternpa Bradley Swidler bswidler@lee-associates.com D 717.208.8669