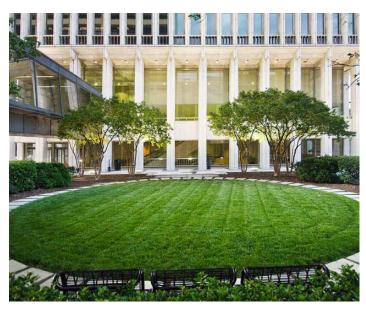

#### AREA HIGHLIGHTS

- Emerging Technology Community
- · Abundant Area Amenities
- Adjacent to the Linden Avenue
  Ramp to I-75 and I-85
- Minutes from Downtown, West Midtown, Buckhead and GA-400
- Across the street from the North Avenue MARTA Station