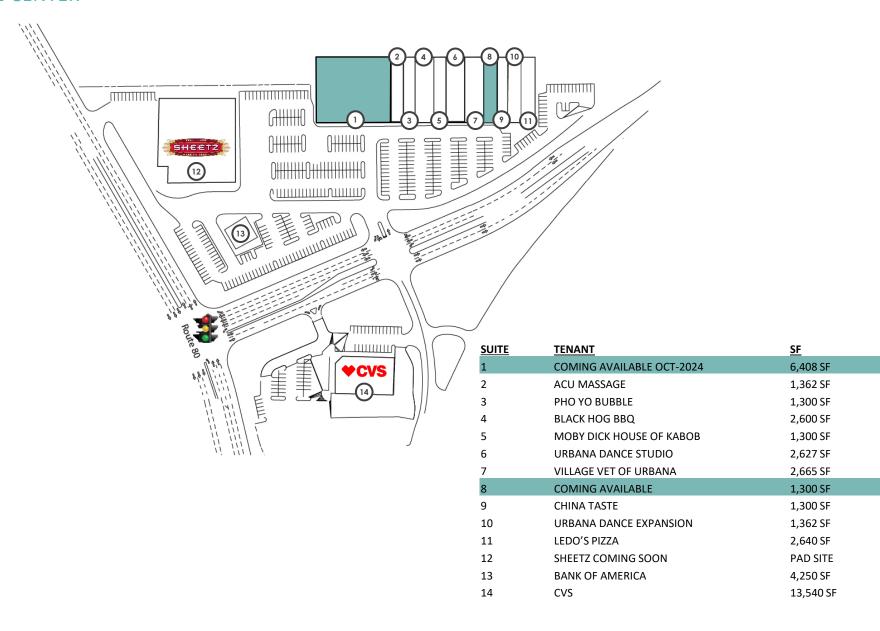

ffluent area of Maryland.

SPACE AVAILABLE **CENTER TYPE** 1,300 sq. ft. - 6,408 sq. ft. Neighborhood

**GROSS LEASABLE AREA** COUNTY Frederick 42,654 sq. ft.

### **CURRENT RETAILERS**















301.657.7330 leasing@willardretail.com willardretail.com





### **DEMOGRAPHICS**

1, 3, 5-MILE RADIUS

| RADIUS | \$ AVG HH INCOME | MEDIAN AGE | HOUSEHOLDS | POPULATION |
|--------|------------------|------------|------------|------------|
| 1 Mile | \$175,511        | 34.6       | 3,126      | 10,135     |
| 3 Mile | \$172,277        | 36.3       | 5,733      | 18,415     |
| 5 Mile | \$160,717        | 39.7       | 11,961     | 36,005     |



## URBANA VILLAGE CENTER

301.657.7330 leasing@willardretail.com willardretail.com

**CONTACT US** 



#### **URBANA VILLAGE CENTER**

SITE PLAN





**CONTACT US** 



### **URBANA VILLAGE CENTER**

301.657.7330 leasing@willardretail.com willardretail.com

**CONTACT US** 





### WILLARDRETAIL.COM

4800 Hampden Lane | Suite 800 | Bethesda, MD 20814

301.657.7330