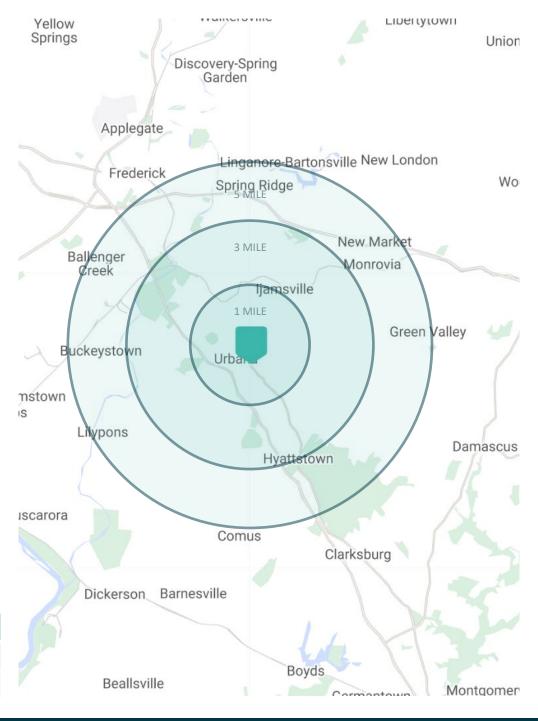

### **DEMOGRAPHICS**

1, 3, 5-MILE RADIUS

| RADIUS | \$ AVG HH INCOME | MEDIAN AGE | HOUSEHOLDS | POPULATION |
|--------|------------------|------------|------------|------------|
| 1 Mile | \$175,511        | 34.6       | 3,126      | 10,135     |
| 3 Mile | \$172,277        | 36.3       | 5,733      | 18,415     |
| 5 Mile | \$160,717        | 39.7       | 11,961     | 36,005     |