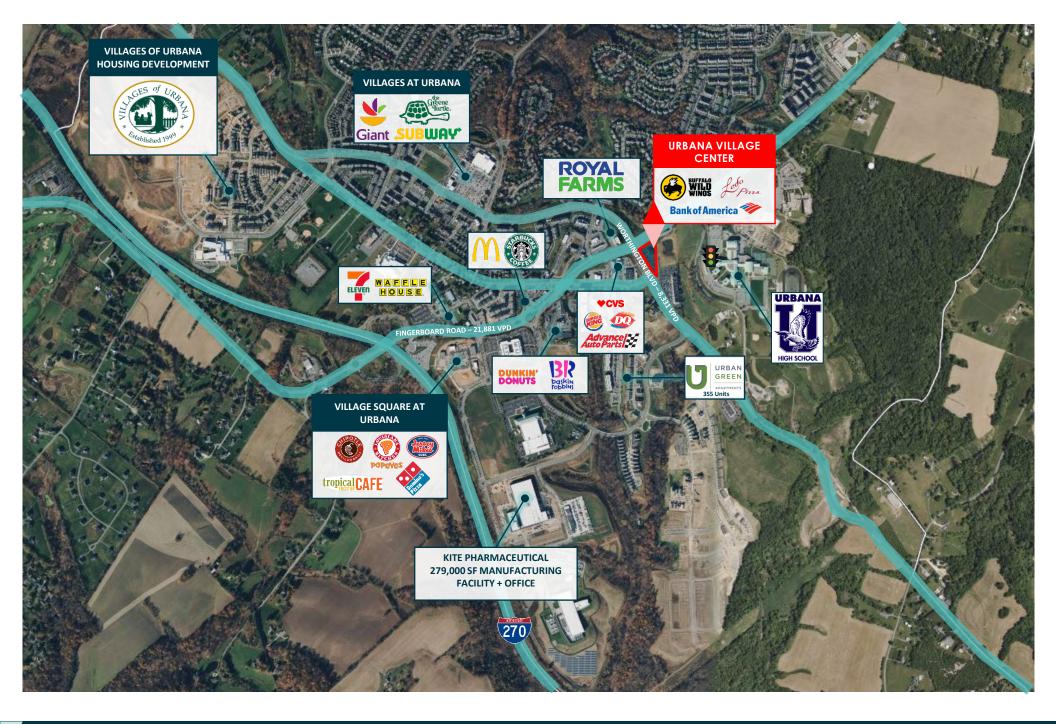

# **Urbana Village** Center

3303-3335 WORTHINGTON BLVD., URBANA, MD 21704

#### **OVERVIEW**

Urbana Village Center is located at the intersection of Route 335 and Route 80 in Urbana, Maryland. With over 1.3 million square feet of new office space in the area, this property is situated in this fastgrowing, affluent area of Maryland.

### **CURRENT RETAILERS**

301.657.7330 leasing@willardretail.com willardretail.com