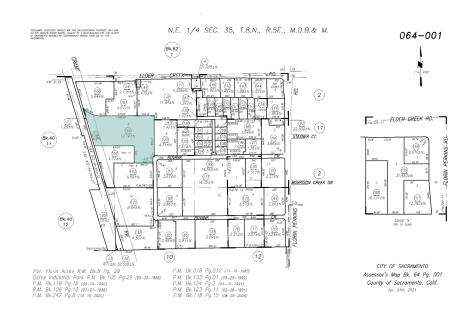

## **Property Overview**

- + ±12.14 gross acres
- + APN # 064-0010-164
- + M-2 zoning (Heavy Industrial) - City of Sacramento
- + Utilities: Electricity
  (SMUD); natural gas
  (PG&E), water (City of
  Sacramento) and sewer
  (Sacramento Area Sewer
  District) are stubbed to
  the site
- + ± 100 driveway cut on Rovana Circle

- + Rail possible ±597 feet along UP rail line at west end of the property
- + One of the last remaining large parcels available along the Highway 50 corridor
- + Fully entitled for ±101,250 SF of industrial development
- + Located in Sacramento's largest industrial submarket (Power Inn)