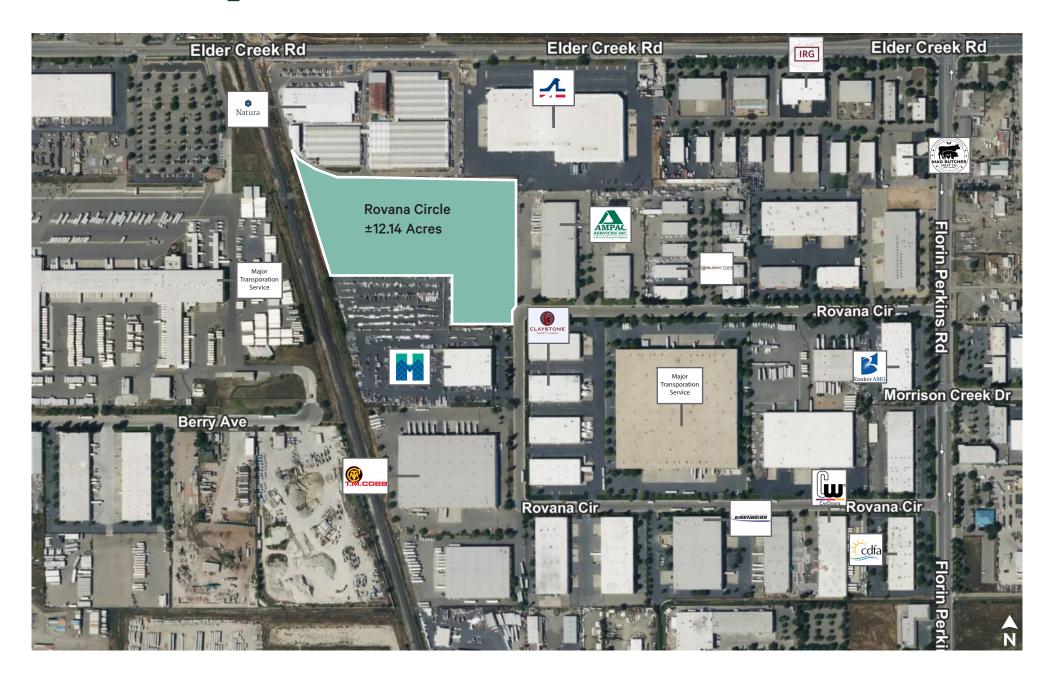

# Aerial Map

For Sale

Sacramento, CA 95826

© 2025 CBRE, Inc. All rights reserved. This information has been obtained from sources believed reliable, but has not been verified for accuracy or completeness. You should conduct a careful, independent investigation of the property and verify all information. Any reliance on this information is solely at your own risk. CBRE and the CBRE logo are service marks of CBRE, Inc. All other marks displayed on this document are the property of their respective owners, and the use of such logos does not imply any affiliation with or endorsement of CBRE. Photos herein are the property of their respective owners. Use of these images without the express written consent of the owner is prohibited.

## **Property Overview**

- + ±12.14 gross acres
- + APN # 064-0010-164
- + M-2 zoning (Heavy Industrial) - City of Sacramento
- + Utilities: Electricity
  (SMUD); natural gas
  (PG&E), water (City of
  Sacramento) and sewer
  (Sacramento Area Sewer
  District) are stubbed to
  the site
- + ± 100 driveway cut on Rovana Circle

- + Rail possible ±597 feet along UP rail line at west end of the property
- + One of the last remaining large parcels available along the Highway 50 corridor
- + Fully entitled for ±101,250 SF of industrial development
- + Located in Sacramento's largest industrial submarket (Power Inn)