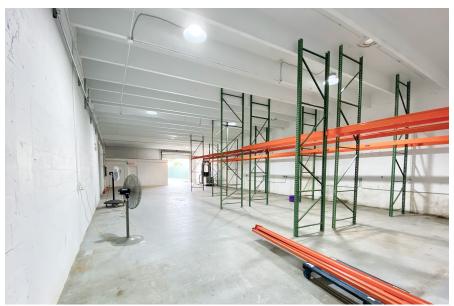

### Prime Industrial Warehouse

This 3,500 SF space within a 9,800 SF gated property in the heart of Allapattah is now available for immediate lease. Offering a 15'3" clear height, one drive-in bay, and 4 standard parking spaces, this unit is perfect for businesses looking to establish operations quickly in a secure environment. Located just minutes from downtown Miami, with easy access to major highways, commercial centers, and cultural hubs, this space is ideal for a wide range of ventures. Set in a rapidly developing area, it provides a prime opportunity for businesses seeking growth and a strategic location.