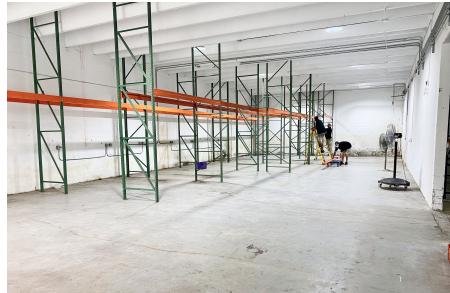

### Prime Industrial Warehouse

This 3,500 SF space within a 9,800 SF gated property in the heart of Allapattah is now available for immediate lease. Offering a 15'3" clear height, one drive-in bay, and 4 standard parking spaces, this unit is perfect for businesses looking to establish operations quickly in a secure environment. Located just minutes from downtown Miami, with easy access to major highways, commercial centers, and cultural hubs, this space is ideal for a wide range of ventures. Set in a rapidly developing area, it provides a prime opportunity for businesses seeking growth and a strategic location.