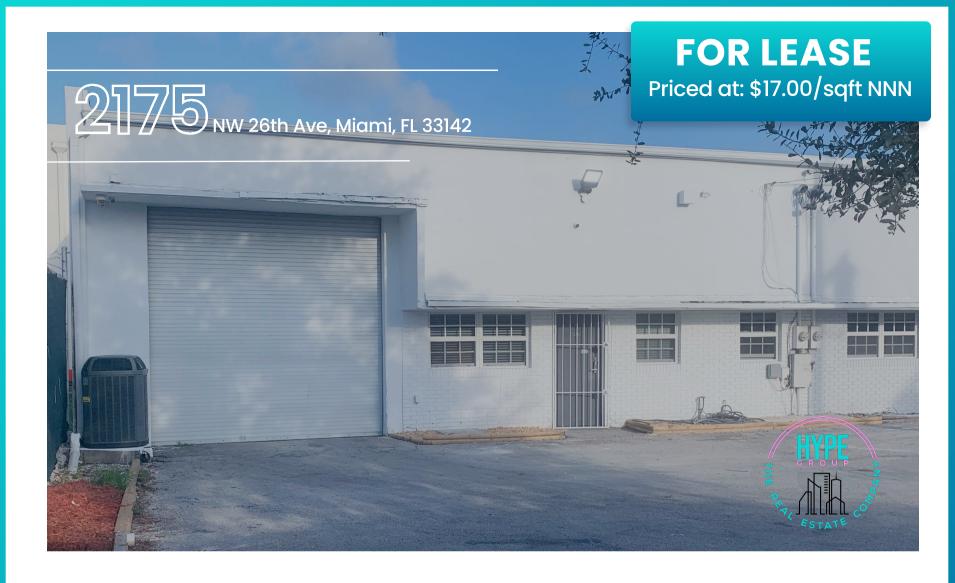

### Prime Industrial Warehouse

This 3,500 SF space within a 9,800 SF gated property in the heart of Allapattah is now available for immediate lease. Offering a 15'3" clear height, one drive-in bay, and 4 standard parking spaces, this unit is perfect for businesses looking to establish operations quickly in a secure environment. Located just minutes from downtown Miami, with easy access to major highways, commercial centers, and cultural hubs, this space is ideal for a wide range of ventures. Set in a rapidly developing area, it provides a prime opportunity for businesses seeking growth and a strategic location.

# **PROPERTY HIGHLIGHTS**

• Priced at: \$17/sqft NNN

• Space Available: 3,500 sqft

• Clear Height: 15'3"

# **Access and Parking:**

• Drive-In Bay: 1

• Parking: 4 standard parking spaces

## **Security Features:**

• Gated Property: Secure for tenants and operations