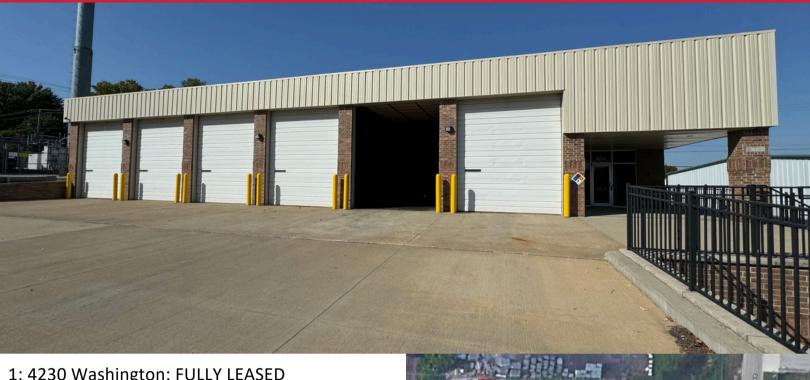

## 4234 Washington Ave. Independence, MO 64055 Industrial Building For Lease | \$9.00 / SF + \$3.00 NNN

1: 4230 Washington: FULLY LEASED

2: 4234 Washington: 8,150 SF | 1,858 SF Office

• 6 Drive-Ins 12' x 14'

3: 4302 Washington: FULLY LEASED

Zoning is I-1 | Private Location on Cul-De-Sac

**Josh Haith** Josh@Haith.com

O: (913) 888-3456 x 7 www.Haith.com

Building 2 - 4234 Washington Ave. Independence, MO 64055 For Lease | \$9.00 / SF + \$3.00 NNN | 8,150 SF with 1,858 SF Office