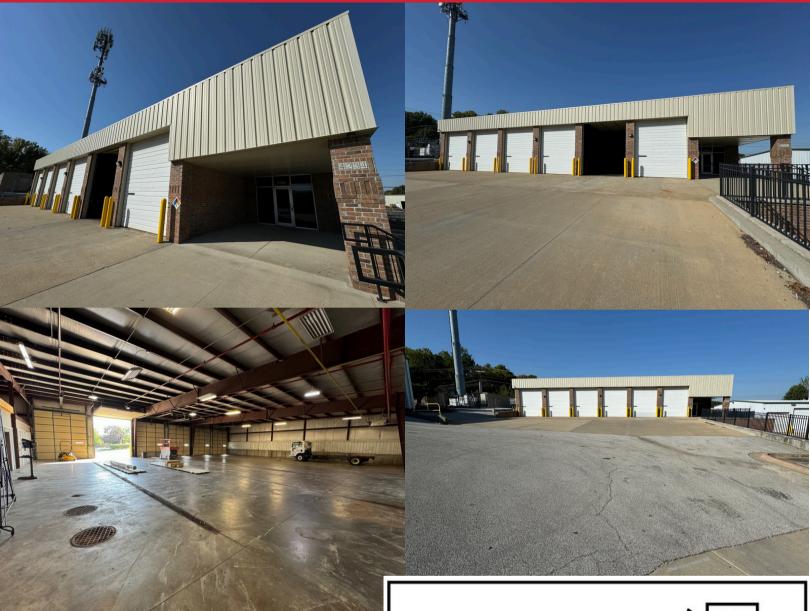

## 4234 Washington Ave. Independence, MO 64055 Industrial Building For Lease | \$9.00 / SF + \$3.00 NNN