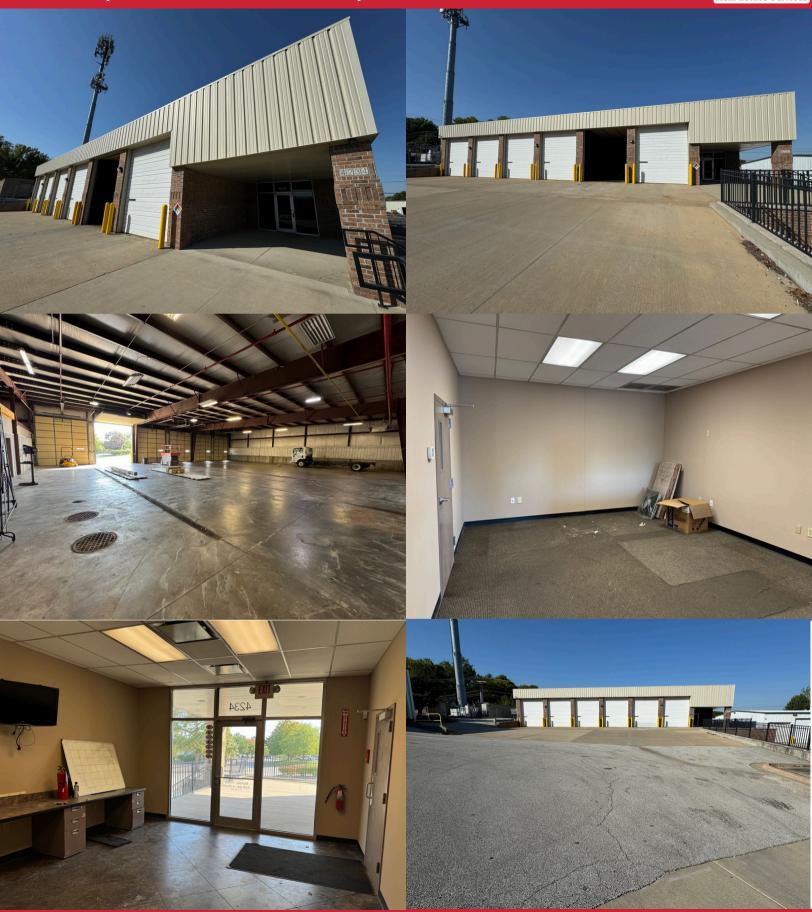

## 4234 Washington Ave. Independence, MO 64055 Industrial Building For Lease | \$9.00 / SF + \$3.00 NNN

1: 4230 Washington: FULLY LEASED

2: 4234 Washington: 8,150 SF | 1,858 SF Office

• 6 Drive-Ins 12' x 14'

3: 4302 Washington: FULLY LEASED

Zoning is I-1 | Private Location on Cul-De-Sac

**Josh Haith** Josh@Haith.com

O: (913) 888-3456 x 7 www.Haith.com

Building 2 - 4234 Washington Ave. Independence, MO 64055 For Lease | \$9.00 / SF + \$3.00 NNN | 8,150 SF with 1,858 SF Office

- Zoning I-1
- Built in 2006
- 1 Restroom
- Office & Warehouse is Fire Sprinkled
- 6 (12' Wide x 14' High) Drive-Ins
- 3 Trench Drains, Oil & Sand Separator
- Warehouse is Clear Span with 14.5' Clear
- Roof Slopes to the Back of the Building
- Heat in Warehouse, A/C in Office Only
- 3-Phase, 600 Amp 480V Upgrade Available

Building 2 - 4234 Washington Ave. Independence, MO 64055 For Lease | \$9.00 / SF + \$3.00 NNN | 8,150 SF with 1,858 SF Office

Josh Haith
Josh@Haith.com

O: (913) 888-3456 x 7 www.Haith.com