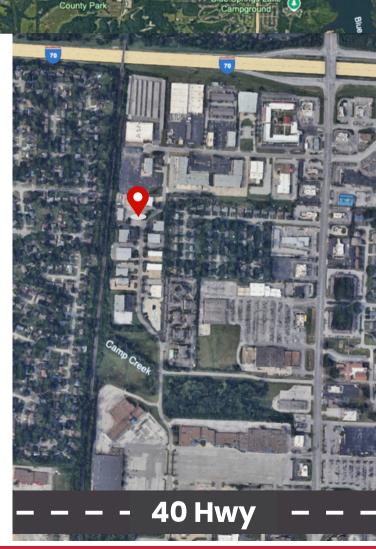

## Easy Access to I-70 & 40 Hwy

| Stadiums    | 5.2 Miles |
|-------------|-----------|
| MCI Airport | 34 Miles  |
| Downtown KC | 12 Miles  |