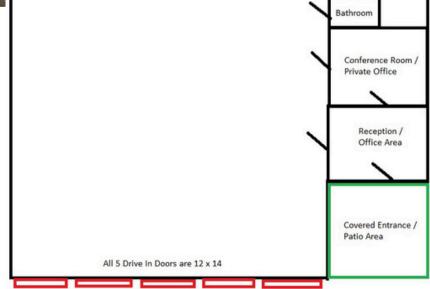

- Zoning I-1
- Built in 2006
- 1 Restroom
- Office & Warehouse is Fire Sprinkled
- 6 (12' Wide x 14' High) Drive-Ins
- 3 Trench Drains, Oil & Sand Separator
- Warehouse is Clear Span with 14.5' Clear
- Roof Slopes to the Back of the Building
- Heat in Warehouse, A/C in Office Only
- 3-Phase, 600 Amp 480V Upgrade Available