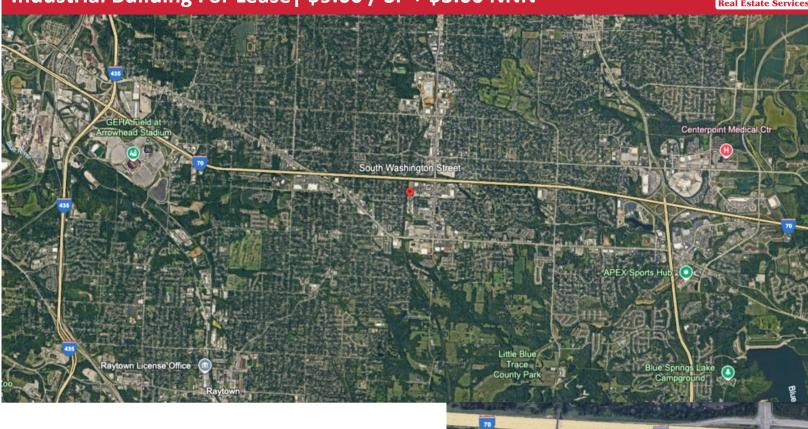

## Easy Access to I-70 & 40 Hwy

| Stadiums    | 5.2 Miles |
|-------------|-----------|
| MCI Airport | 34 Miles  |
| Downtown KC | 12 Miles  |