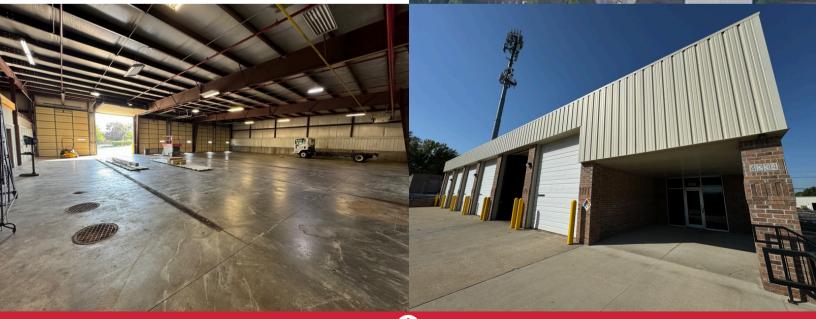

Building 2 - 4234 Washington Ave. Independence, MO 64055 For Lease | \$9.00 / SF + \$3.00 NNN | 8,150 SF with 1,858 SF Office

Josh Haith
Josh@Haith.com

O: (913) 888-3456 x 7 www.Haith.com