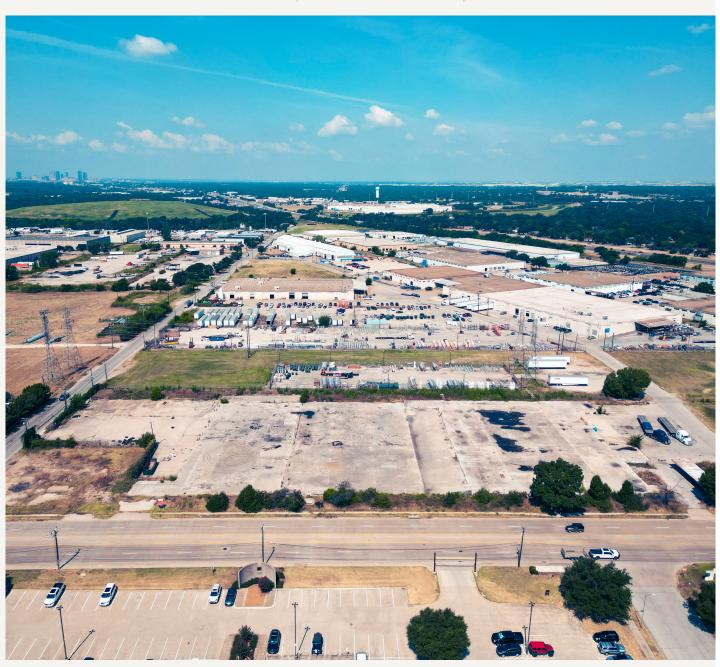

#### PROPERTY FEATURES

- New Construction Summer 2025
- 10,000 SF multi tenant building
- Divisible from 1500 SF-10,000 SF
- +/- 4 Ac
- Zoned BP
- Drive thru end cap
- Easy access to Hwy 121, I-30 and I-820
- Vehicle Counts: 14,519 VPD

#### LOCATION OVERVIEW

Located in Fort Worth, Texas with this versatile multi-tenant commercial building spanning 10,000 square feet, divisible from 1,500 to 10,000 square feet to accommodate a range of business needs. Situated in a Business Park (BP) zone, the property boasts a coveted drive-thru end cap, perfect for businesses requiring high visibility and convenient customer access. With lease rates averaging \$20-\$25 per square foot NNN (Triple Net Lease). Enjoy easy accessibility to major thoroughfares including Hwy 121, I-30, and I-820, ensuring seamless connectivity across the region. This modern facility features ample parking and professional property management, making it an ideal choice for retail, office, or service-oriented businesses seeking a strategic location in Fort Worth's dynamic commercial landscape.