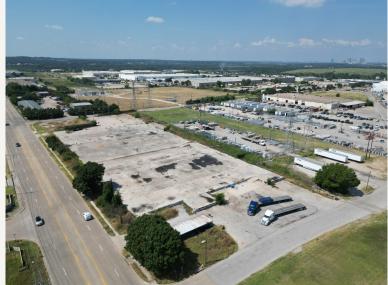

### 601 SOUTH MAIN STREET

SITE PHOTOS

#### PROPERTY FEATURES

- New Construction Summer 2025
- 10,000 SF multi tenant building
- Divisible from 1500 SF-10,000 SF
- +/- 4 Ac
- Zoned BP
- Drive thru end cap
- Easy access to Hwy 121, I-30 and I-820
- Vehicle Counts: 14,519 VPD

#### LOCATION OVERVIEW

Located in Fort Worth, Texas with this versatile multi-tenant commercial building spanning 10,000 square feet, divisible from 1,500 to 10,000 square feet to accommodate a range of business needs. Situated in a Business Park (BP) zone, the property boasts a coveted drive-thru end cap, perfect for businesses requiring high visibility and convenient customer access. With lease rates averaging \$20-\$25 per square foot NNN (Triple Net Lease). Enjoy easy accessibility to major thoroughfares including Hwy 121, I-30, and I-820, ensuring seamless connectivity across the region. This modern facility features ample parking and professional property management, making it an ideal choice for retail, office, or service-oriented businesses seeking a strategic location in Fort Worth's dynamic commercial landscape.