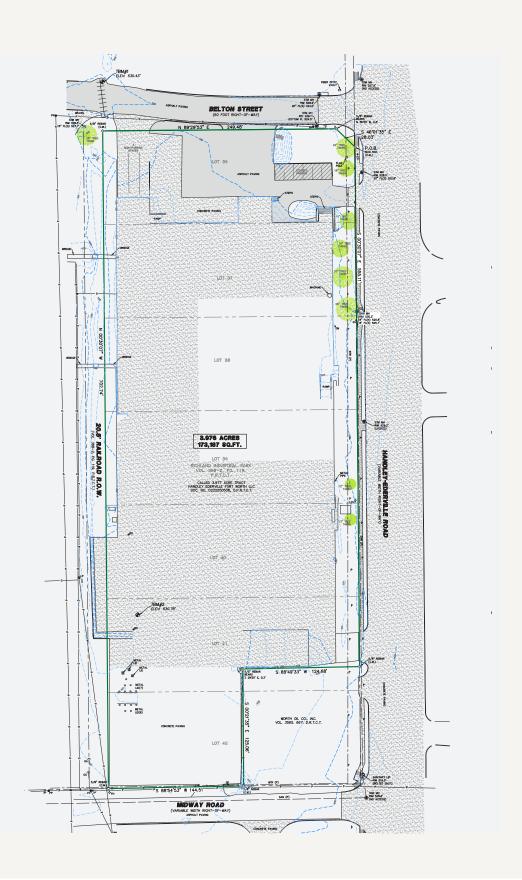

building spanning 10,000 square feet, divisible from 1,500 to 10,000 square feet to accommodate a range of business needs. Situated in a Business Park (BP) zone, the property boasts a coveted drive-thru end cap, perfect for businesses requiring high visibility and convenient customer access. With lease rates averaging \$20-\$25 per square foot NNN (Triple Net Lease). Enjoy easy accessibility to major thoroughfares including Hwy 121, I-30, and I-820, ensuring seamless connectivity across the region. This modern facility features ample parking and professional property management, making it an ideal choice for retail, office, or service-oriented businesses seeking a strategic location in Fort Worth's dynamic commercial landscape.

### 601 SOUTH MAIN STREET

SITE PHOTOS









#### SURVEY



## 2525 HANDLEY EDERVILLE RD

#### \*POTENTIAL BUILD STYLES





\*The above buildings are not the planned build nor renderings for the site, but purely intended as reference for what is being considered for that location. For exact specs, future plans, and renderings, contact broker/seller.

# 2525 HANDLEY EDERVILLE RD

DEMOGRAPHICS



|            | 2 MILES          | 5 MILE | IO MILES       |
|------------|------------------|--------|----------------|
| POPULATION | 25.2к            | 250.9к | 1.1M           |
| HOUSEHOLDS | 9.7 <sub>K</sub> | 96.2K  | 416.2к         |
| EMPLOYEES  | 16.1ĸ            | 88.6ĸ  | 326.7к         |
| BUSINESSES | 1.5ĸ             | 10.2ĸ  | 51 <b>.9</b> к |



# LANCARTE

Relentlessly Pursuing What Matters

Laurie Carter 817-682-4143 lcarter@lancartecre.c