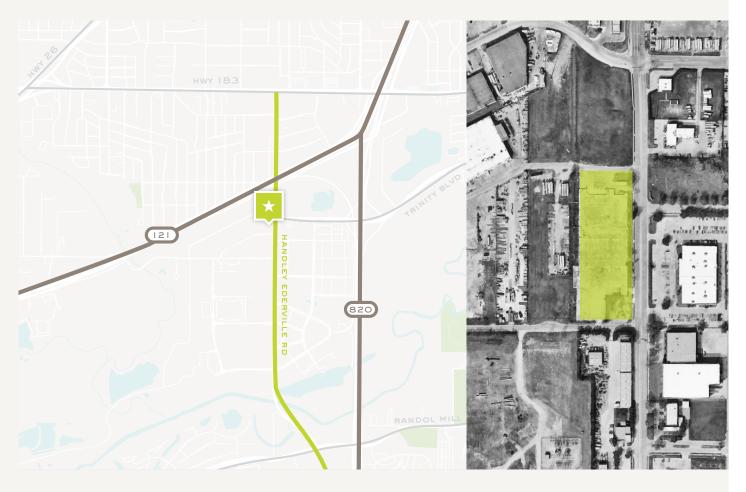

#### PROPERTY FEATURES

- New Construction Summer 2025
- 10,000 SF multi tenant building
- Divisible from 1500 SF-10,000 SF
- +/- 4 Ac
- Zoned BP
- Drive thru end cap
- Easy access to Hwy 121, I-30 and I-820
- Vehicle Counts: 14,519 VPD

#### LOCATION OVERVIEW

Located in Fort Worth, Texas with this versatile multi-tenant commercial building spanning 10,000 square feet, divisible from 1,500 to 10,000 square feet to accommodate a range of business needs. Situated in a Business Park (BP) zone, the property boasts a coveted drive-thru end cap, perfect for businesses requiring high visibility and convenient customer access. With lease rates averaging \$20-\$25 per square foot NNN (Triple Net Lease). Enjoy easy accessibility to major thoroughfares including Hwy 121, I-30, and I-820, ensuring seamless connectivity across the region. This modern facility features ample parking and professional property management, making it an ideal choice for retail, office, or service-oriented businesses seeking a strategic location in Fort Worth's dynamic commercial landscape.