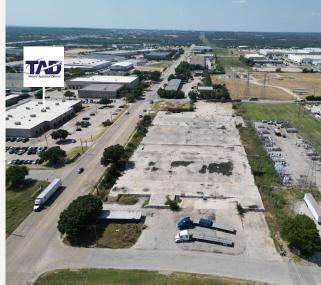

### 601 SOUTH MAIN STREET

SITE PHOTOS

#### PROPERTY FEATURES

- New Construction Summer 2025
- 10,000 SF multi tenant building
- Divisible from 1500 SF-10,000 SF
- +/- 4 Ac
- Zoned BP
- Drive thru end cap
- Easy access to Hwy 121, I-30 and I-820
- Vehicle Counts: 14,519 VPD

#### LOCATION OVERVIEW

Located in Fort Worth, Texas with this versatile multi-tenant commercial building spanning 10,000 square feet, divisible from 1,500 to 10,000 square feet to accommodate a range of business needs. Situated in a Business Park (BP) zone, the property boasts a coveted drive-thru end cap, perfect for businesses requiring high visibility and convenient customer access. With lease rates averaging \$20-\$25 per square foot NNN (Triple Net Lease). Enjoy easy accessibility to major thoroughfares including Hwy 121, I-30, and I-820, ensuring seamless connectivity across the region. This modern facility features ample parking and professional property management, making it an ideal choice for retail, office, or service-oriented businesses seeking a strategic location in Fort Worth's dynamic commercial landscape.