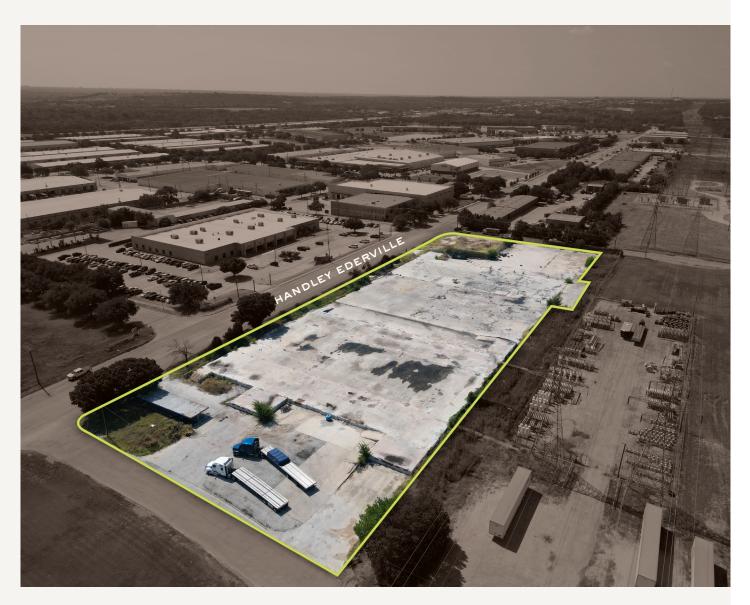

#### SURVEY

#### PROPERTY FEATURES

- New Construction Summer 2025
- 10,000 SF multi tenant building
- Divisible from 1500 SF-10,000 SF
- +/- 4 Ac
- Zoned BP
- Drive thru end cap
- Easy access to Hwy 121, I-30 and I-820
- Vehicle Counts: 14,519 VPD