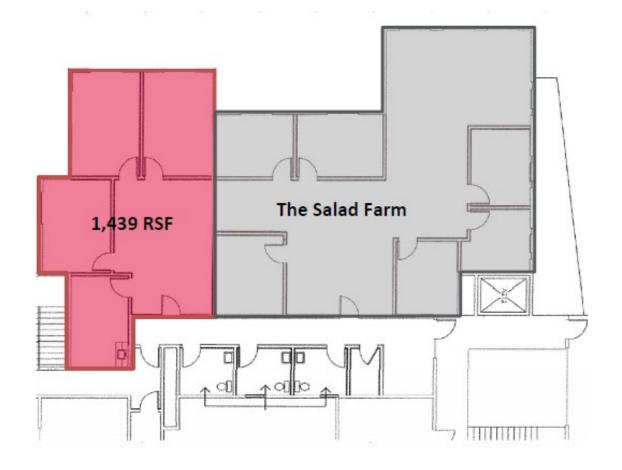

## ±1,439 RSF Office Space Available

- 2nd Floor Class A Office Space Suite #203: 1,439 RSF (12% load)
- Building located on the corner of Quail Run Circle and Rossi
- Nice Visibility and Signage
- Easy Access and Ample Parking
- Zoned IBP Industrial Business Park
- Tenant pays PG&E and Interior Janitorial