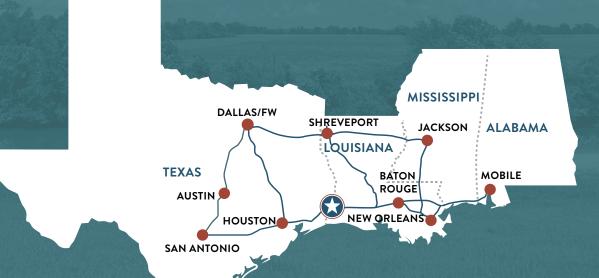

# INTERSTATE 10

**MEGA-SITE** 

LOUISIANA, CALCASIEU PARISH

Part of a Multi-Phase Project Covering over ±12K Acres

**EXCELLENT LOGISTICS WITH RAIL POTENTIAL** 

**HOUSTON - 120 MILES** 

**AUSTIN - 285 MILES** 

BATON ROUGE - 150 MILES SAN ANTONIO - 320 MILES SHREVEPORT - 195 MILES JACKSON - 325 MILES

**NEW ORLEANS - 215 MILES MOBILE - 350 MILES** 

DALLAS - 320 MILES

**CBRE** 

**COMING SOON: PHASE I** 

±1,000 AC BUSINESS FRIENDLY COMMERCIAL PARK