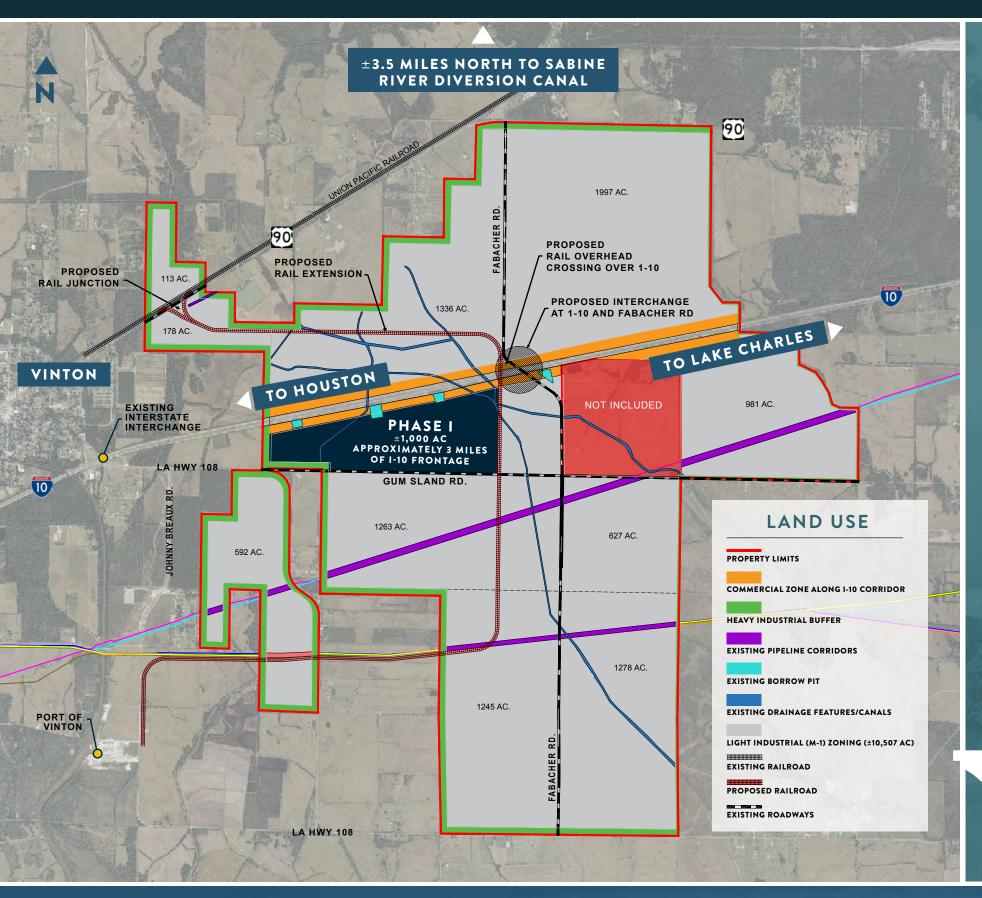

**COMING SOON: PHASE I** 

±1,000 AC BUSINESS FRIENDLY **COMMERCIAL PARK** 

# INTERSTATE 10

**MEGA-SITE** 

LOUISIANA, CALCASIEU PARISH

Part of a Multi-Phase Project Covering over ±12K Acres

**EXCELLENT LOGISTICS WITH RAIL POTENTIAL** 

**HOUSTON - 120 MILES** 

**AUSTIN - 285 MILES** 