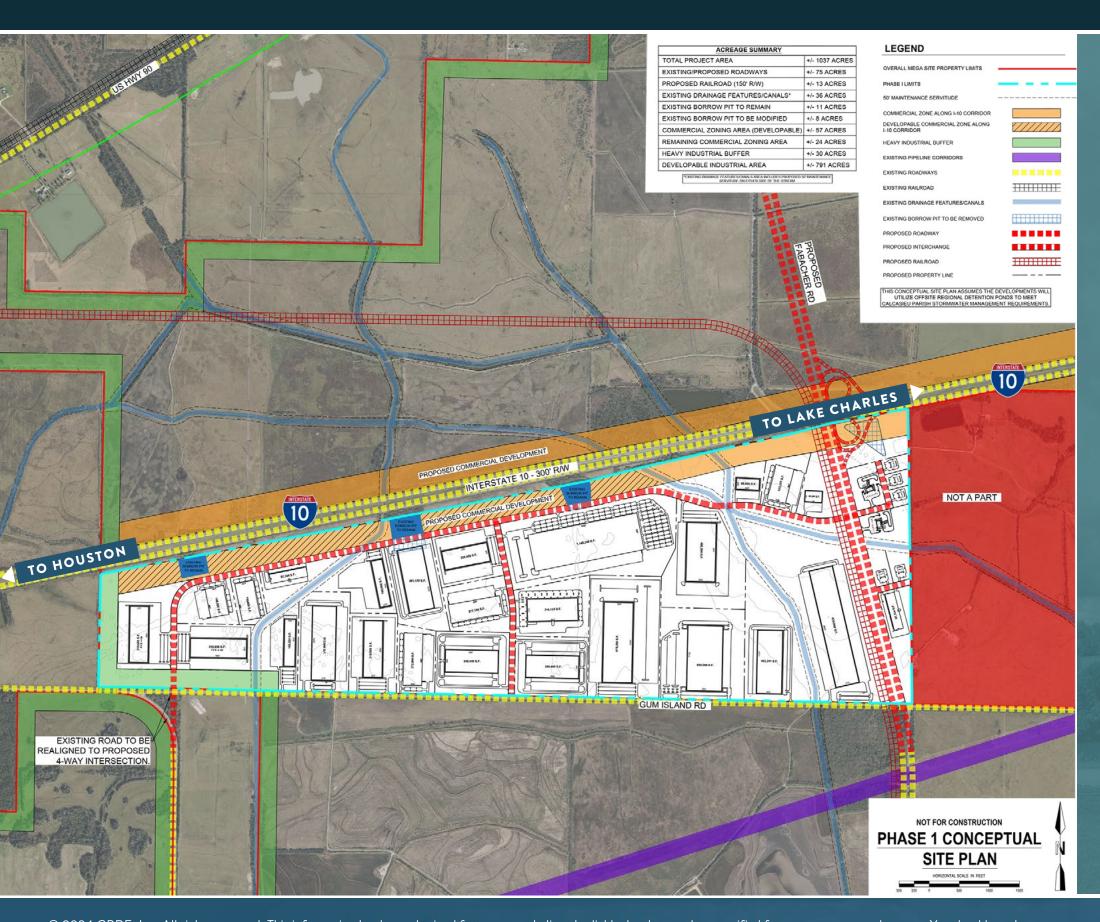

**COMING SOON: PHASE I** 

±1,000 AC BUSINESS FRIENDLY **COMMERCIAL PARK** 

# INTERSTATE 10

**MEGA-SITE** 

LOUISIANA, CALCASIEU PARISH

Part of a Multi-Phase Project Covering over ±12K Acres

**EXCELLENT LOGISTICS WITH RAIL POTENTIAL** 

**HOUSTON - 120 MILES** 

**AUSTIN - 285 MILES** 