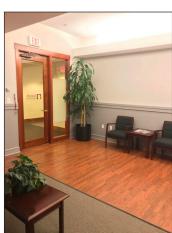

#### **PROPERTY SUMMARY**

- + 4,278± sf second floor Class A office space
- + Located in the heart of Portland's financial district in close proximity to Portland's Old Port and waterfront.
- + Beautifully maintained brick and glass facade, property management and concierge service.
- + Parking available in adjacent lot at market rates.
- + Lease Rates: \$26.00/sf Modified Gross

#### **PROPERTY DETAILS**

| Property Detail              | Description                                                                                                                                              |
|------------------------------|----------------------------------------------------------------------------------------------------------------------------------------------------------|
| <b>B</b> uilding Size        | 155,525± SF                                                                                                                                              |
| No. of Stories               | Seven (7)                                                                                                                                                |
| Year Built                   | 1990                                                                                                                                                     |
| Land Area                    | $4.6\pm$ acres with One & Two Portland Square and parking areas                                                                                          |
| Zoning                       | B3 (Downtown Business)                                                                                                                                   |
| Available Space              | 4,278± sf (2ndFloor)                                                                                                                                     |
| Portland Square<br>Amenities | On-site management and concierge service<br>Cote's Portland Café (One Portland Square)<br>Walter's Restaurant and baristas + bites (Two Portland Square) |
| Sprinkler                    | Yes                                                                                                                                                      |
| Ceiling                      | 9'±                                                                                                                                                      |
| Elevators                    | Three (3)                                                                                                                                                |
| Lighting                     | Recessed fluorescent with parabolic reflectors with some upgrades                                                                                        |
| Restrooms                    | In common with other tenants                                                                                                                             |
| Parking                      | Visitor parking available; on-site parking at market rates                                                                                               |
| Other Tenants                | Wells Fargo, Prudential, RBC Dain Rauscher, TD Bank,<br>Stone Coast, Verrill & Dana and HM Payson                                                        |
| Tenant Expenses              | Tenant space is separately metered for electricity (lights, plugs and heating).                                                                          |
| Lease Rate                   | \$26.00/sf MG                                                                                                                                            |