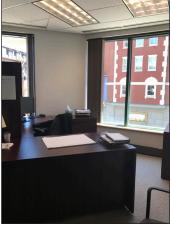

#### **PROPERTY SUMMARY**

- + 4,278± sf second floor Class A office space
- + Located in the heart of Portland's financial district in close proximity to Portland's Old Port and waterfront.
- + Beautifully maintained brick and glass facade, property management and concierge service.
- + Parking available in adjacent lot at market rates.
- + Lease Rates: \$26.00/sf Modified Gross

#### **PROPERTY DETAILS**

| Property Detail              | Description                                                                                                                                              |
|------------------------------|----------------------------------------------------------------------------------------------------------------------------------------------------------|
| <b>B</b> uilding Size        | 155,525± SF                                                                                                                                              |
| No. of Stories               | Seven (7)                                                                                                                                                |
| Year Built                   | 1990                                                                                                                                                     |
| Land Area                    | $4.6\pm$ acres with One & Two Portland Square and parking areas                                                                                          |
| Zoning                       | B3 (Downtown Business)                                                                                                                                   |
| Available Space              | 4,278± sf (2ndFloor)                                                                                                                                     |
| Portland Square<br>Amenities | On-site management and concierge service<br>Cote's Portland Café (One Portland Square)<br>Walter's Restaurant and baristas + bites (Two Portland Square) |
| Sprinkler                    | Yes                                                                                                                                                      |
| Ceiling                      | 9'±                                                                                                                                                      |
| Elevators                    | Three (3)                                                                                                                                                |
| Lighting                     | Recessed fluorescent with parabolic reflectors with some upgrades                                                                                        |
| Restrooms                    | In common with other tenants                                                                                                                             |
| Parking                      | Visitor parking available; on-site parking at market rates                                                                                               |
| Other Tenants                | Wells Fargo, Prudential, RBC Dain Rauscher, TD Bank,<br>Stone Coast, Verrill & Dana and HM Payson                                                        |
| Tenant Expenses              | Tenant space is separately metered for electricity (lights, plugs and heating).                                                                          |
| Lease Rate                   | \$26.00/sf MG                                                                                                                                            |