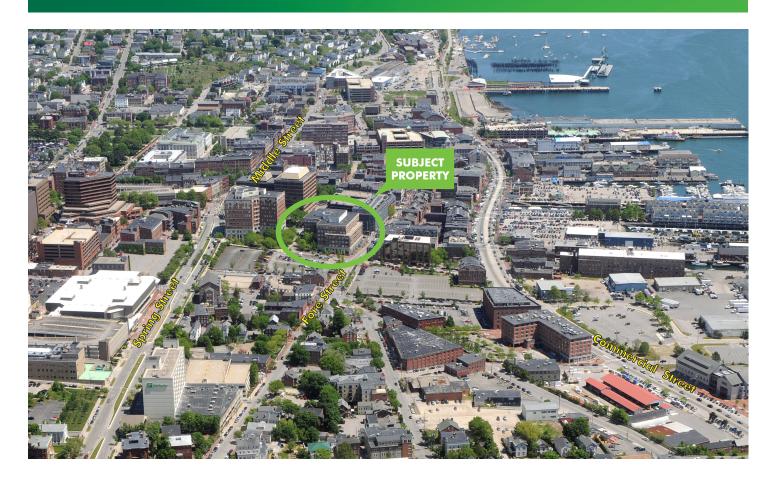

#### **PROPERTY SUMMARY**

- + 4,278± sf second floor Class A office space
- + Located in the heart of Portland's financial district in close proximity to Portland's Old Port and waterfront.
- + Beautifully maintained brick and glass facade, property management and concierge service.
- + Parking available in adjacent lot at market rates.
- + Lease Rates: \$26.00/sf Modified Gross

#### TWO PORTLAND SQUARE

Portland, Maine