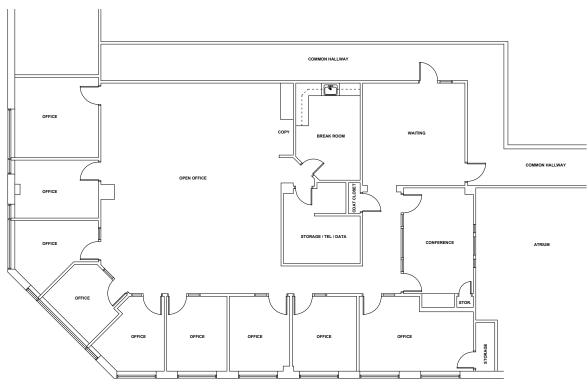

|
| Parking                      | Visitor parking available; on-site parking at market rates                                                                                               |
| Other Tenants                | Wells Fargo, Prudential, RBC Dain Rauscher, TD Bank,<br>Stone Coast, Verrill & Dana and HM Payson                                                        |
| Tenant Expenses              | Tenant space is separately metered for electricity (lights, plugs and heating).                                                                          |
| Lease Rate                   | \$26.00/sf MG                                                                                                                                            |











#### **FLOOR PLAN**















## FOR LEASE CLASS A OFFICE

#### TWO PORTLAND SQUARE

Portland, Maine





#### **CONTACT US**



CATIE SEAVEY
Associate
+1 207 772 1333
cseavey@boulos.com



DREW SIGFRIDSON, SIOR
Managing Director/Partner
+1 207 772 1333
dsigfridson@boulos.com

©2017 The Boulos Company, Inc. - We obtained the information above from sources we believe to be reliable. However, we have not verified its accuracy and make no guarantee, warranty or representation about it. It is submitted subject to the possibility of errors, omissions, change of price, rental or other conditions, prior sale, lease or financing, or withdrawal without notice. We include projections, opinions, assumptions or estimates for example only, and they may not represent current or future performance of the property. You a