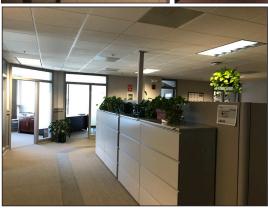

#### **PROPERTY SUMMARY**

- + 4,278± sf second floor Class A office space
- + Located in the heart of Portland's financial district in close proximity to Portland's Old Port and waterfront.
- + Beautifully maintained brick and glass facade, property management and concierge service.
- + Parking available in adjacent lot at market rates.
- + Lease Rates: \$26.00/sf Modified Gross

#### **PROPERTY DETAILS**

| Property Detail              | Description                                                                                                                                              |
|------------------------------|----------------------------------------------------------------------------------------------------------------------------------------------------------|
| <b>B</b> uilding Size        | 155,525± SF                                                                                                                                              |
| No. of Stories               | Seven (7)                                                                                                                                                |
| Year Built                   | 1990                                                                                                                                                     |
| Land Area                    | $4.6\pm$ acres with One & Two Portland Square and parking areas                                                                                          |
| Zoning                       | B3 (Downtown Business)                                                                                                                                   |
| Available Space              | 4,278± sf (2ndFloor)                                                                                                                                     |
| Portland Square<br>Amenities | On-site management and concierge service<br>Cote's Portland Café (One Portland Square)<br>Walter's Restaurant and baristas + bites (Two Portland Square) |
| Sprinkler                    | Yes                                                                                                                                                      |
| Ceiling                      | 9'±                                                                                                                                                      |
| Elevators                    | Three (3)                                                                                                                                                |
| Lighting                     | Recessed fluorescent with parabolic reflectors with some upgrades                                                                                        |
| Restrooms                    | In common with other tenants                                                                                                                             |
| Parking                      | Visitor parking available; on-site parking at market rates                                                                                               |
| Other Tenants                | Wells Fargo, Prudential, RBC Dain Rauscher, TD Bank,<br>Stone Coast, Verrill & Dana and HM Payson                                                        |
| Tenant Expenses              | Tenant space is separately metered for electricity (lights, plugs and heating).                                                                          |
| Lease Rate                   | \$26.00/sf MG                                                                                                                                            |