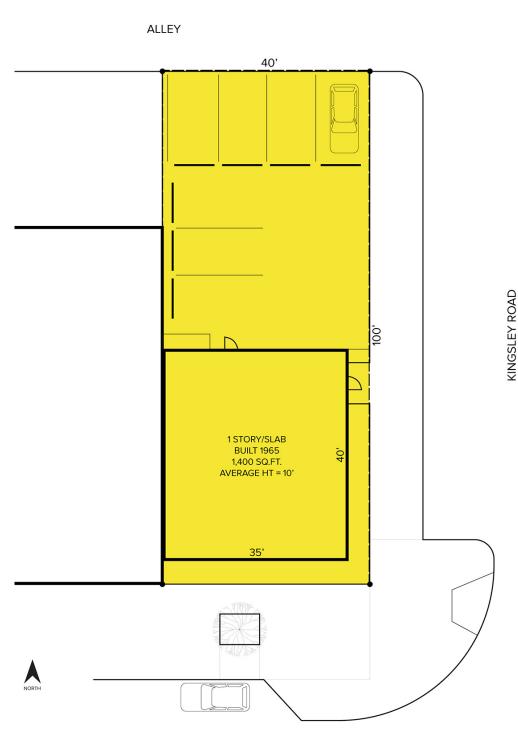

## 10356 W. Warren Avenue – Dearborn, Michigan Office For Lease

Site Plan

WARREN AVENUE

For more information, please contact: JUSTIN GAFFREY (248) 799 3143 jgaffrey@signatureassociates.com

SIGNATURE ASSOCIATES One Towne Square, Suite 1200