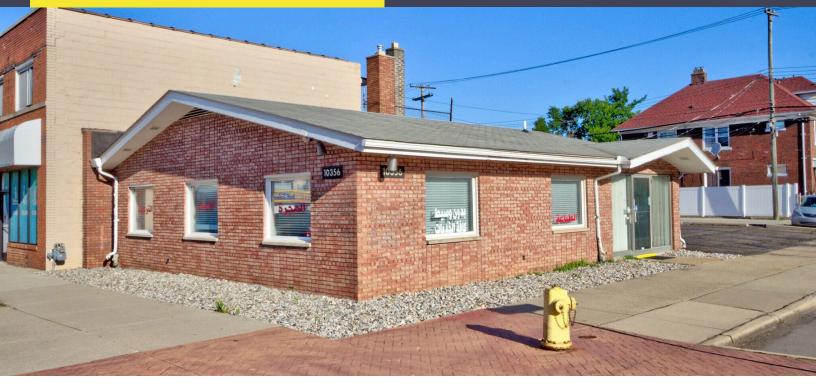

## 10356 W. WARREN AVENUE DEARBORN, MICHIGAN

#### OFFICE FOR LEASE 1,400 Square Feet Available

### **PROPERTY FEATURES**

- 1,400 square feet available
- Recently updated office space
- Very active retail and office location with option to lease individual offices starting at \$1,000/month
- Entire building can also be leased with 7 private parking spaces
- Lease Rate: \$1,000-\$4,000/month NNN