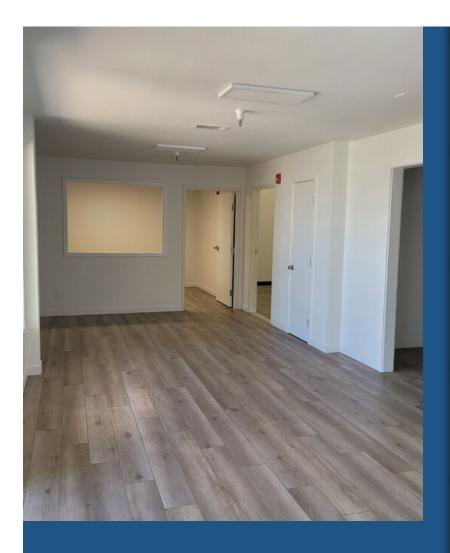

Suite "C" is built out and has been fully renovated . Great office spaces, one overlooks warehouse area. Lunch room with sink.

## 149 Grobric Ct, Fairfield, CA 94534

Located just minutes from the Napa Valley, in Cordelia, at transition of Interstate 80, 680 and Highway 12. Fully renovated with new flooring and paint.

Flexible office spaces, lunch room/conference room.