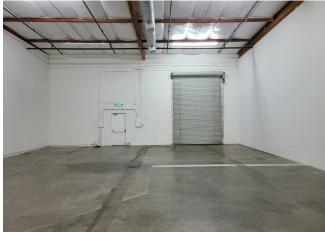

Mens & womens restrooms, both have multiple stalls and double sinks.

. New drywall and paint. Very bright, light and SUPER CLEAN! New white ceiling insulation in warehouse. Warehouse has a separate HVAC system that is available .