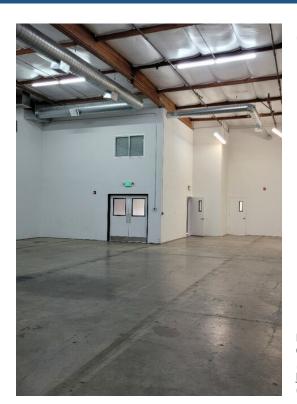

Suite "C" is built out and has been fully renovated . Great office spaces, one overlooks warehouse area. Lunch room with sink.

Mens & womens restrooms, both have multiple stalls and double sinks.

. New drywall and paint. Very bright, light and SUPER CLEAN! New white ceiling insulation in warehouse. Warehouse has a separate HVAC system that is available .