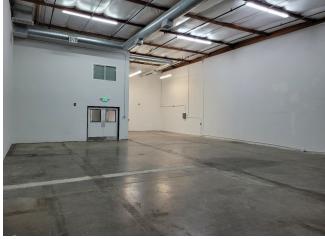

Mens & womens restrooms, both have multiple stalls and double sinks.

. New drywall and paint. Very bright, light and SUPER CLEAN! New white ceiling insulation in warehouse. Warehouse has a separate HVAC system that is available .