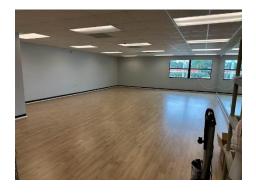

|
| SERVICE TYPE  | Modified Gross                                                                    |
| ACCESSIBILITY | 156' frontage directly on Military Trail, access from Military Trail or Kelmar Dr |
|               |                                                                                   |

PARKING 50 Parking Spaces | 3.11 Parking Ratio

MAJORFEATURES

Massive exposure onto busy Military Trail, ample parking, long-term downstairs tenants, exceptional property maintenance, competitive lease rates, employee parking behind the building, excellent window

views, turn-key spaces available for immediate occupancy for the right use, flexible second story units perfect for office, retail or gym.

## **PROPERTY PHOTOS**







## **INTERIOR**

- From 531 SF to 8,040 SF