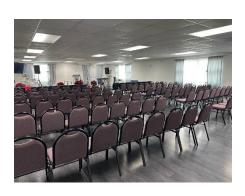

|
| SERVICE TYPE  | Modified Gross                                                                    |
| ACCESSIBILITY | 156' frontage directly on Military Trail, access from Military Trail or Kelmar Dr |
|               |                                                                                   |

PARKING 50 Parking Spaces | 3.11 Parking Ratio

MAJORFEATURES

Massive exposure onto busy Military Trail, ample parking, long-term downstairs tenants, exceptional property maintenance, competitive lease rates, employee parking behind the building, excellent window

views, turn-key spaces available for immediate occupancy for the right use, flexible second story units perfect for office, retail or gym.

## **PROPERTY PHOTOS**







## **INTERIOR**

- From 531 SF to 8,040 SF