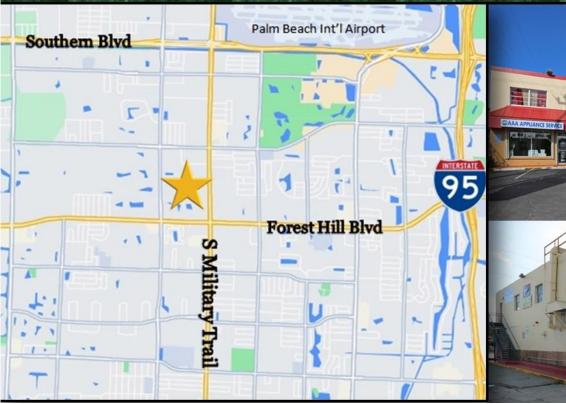

## PROPERTY OVERVIEW

BUILDING ADDRESS 1263-1273 S Military Trail, West Palm Beach, FL 33415

| LEASABLE AREA | 531-8,040 Square Feet                                                             |
|---------------|-----------------------------------------------------------------------------------|
| TRAFFIC COUNT | 42,000+ on S Military Trail                                                       |
| PARCEL        | 00-42-45-13-10-001-0010                                                           |
| ZONING        | CG                                                                                |
| SERVICE TYPE  | Modified Gross                                                                    |
| ACCESSIBILITY | 156' frontage directly on Military Trail, access from Military Trail or Kelmar Dr |
|               |                                                                                   |

PARKING 50 Parking Spaces | 3.11 Parking Ratio

MAJORFEATURES

Massive exposure onto busy Military Trail, ample parking, long-term downstairs tenants, exceptional property maintenance, competitive lease rates, employee parking behind the building, excellent window

views, turn-key spaces available for immediate occupancy for the right use, flexible second story units perfect for office, retail or gym.