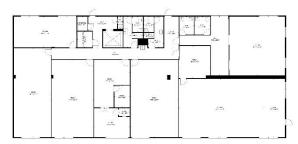

|
| SERVICE TYPE  | Modified Gross                                                                    |
| ACCESSIBILITY | 156' frontage directly on Military Trail, access from Military Trail or Kelmar Dr |
|               |                                                                                   |

PARKING 50 Parking Spaces | 3.11 Parking Ratio

MAJORFEATURES

Massive exposure onto busy Military Trail, ample parking, long-term downstairs tenants, exceptional property maintenance, competitive lease rates, employee parking behind the building, excellent window

views, turn-key spaces available for immediate occupancy for the right use, flexible second story units perfect for office, retail or gym.

## **PROPERTY PHOTOS**







## **INTERIOR**

- From 531 SF to 8,040 SF