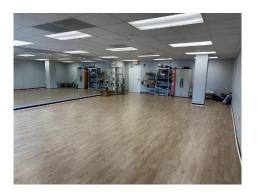

|
| SERVICE TYPE  | Modified Gross                                                                    |
| ACCESSIBILITY | 156' frontage directly on Military Trail, access from Military Trail or Kelmar Dr |
|               |                                                                                   |

PARKING 50 Parking Spaces | 3.11 Parking Ratio

MAJORFEATURES

Massive exposure onto busy Military Trail, ample parking, long-term downstairs tenants, exceptional property maintenance, competitive lease rates, employee parking behind the building, excellent window

views, turn-key spaces available for immediate occupancy for the right use, flexible second story units perfect for office, retail or gym.

## **PROPERTY PHOTOS**







## **INTERIOR**

- From 531 SF to 8,040 SF