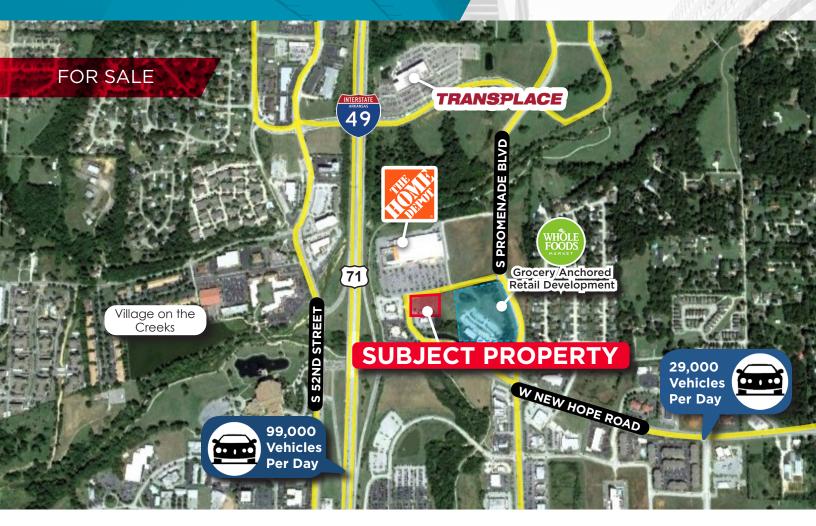

## 1.17 +/- Acres of Prime Land

W Seneca Road | Rogers, AR

## PROPERTY HIGHLIGHTS

Asking Price: \$23.00/SF

Lot Size: 1.17 +/- Acres

- Prime Location: Situated in the rapidly growing city of Rogers, Arkansas
- Adjacent to the new Whole Foods development
- Easily accessible from I-49 & U.S. 71 S
- High Traffic Area: 99,000 VPD on I-49 & 29,000 VPD on New Hope Road
- Near multiple retail, hospitality, entertainment, & restaurant establishments such as Pinnacle Hills Promenade, John Q. Hammons Convention Center, Top Golf, the Walmart Amp & many more