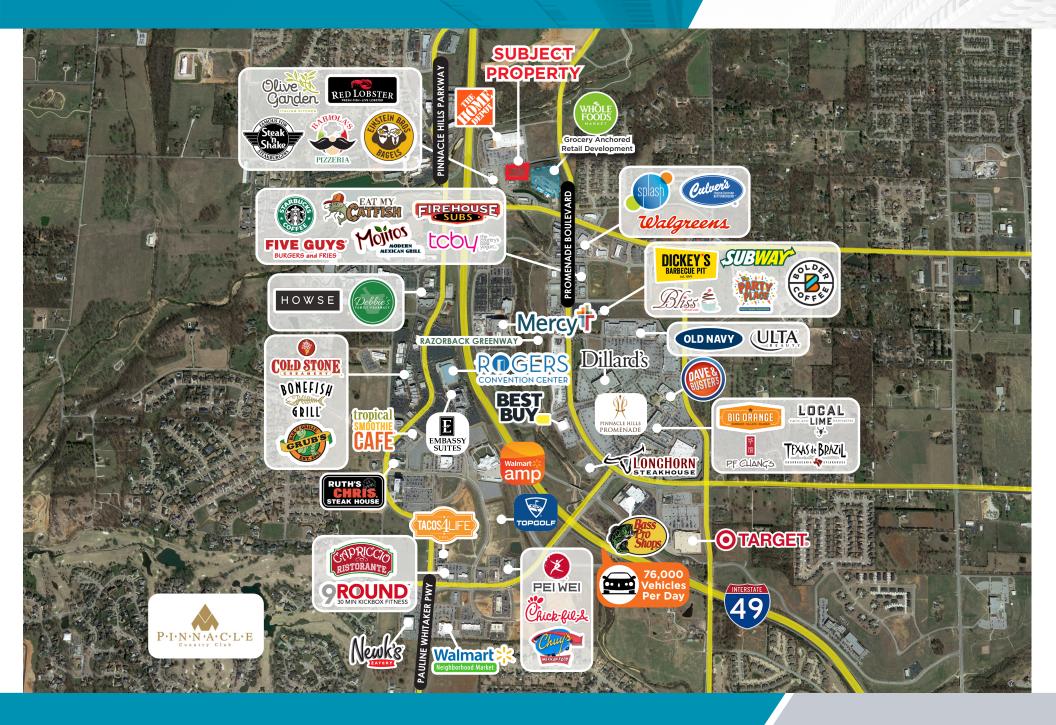

## PROPERTY HIGHLIGHTS

Asking Price: \$23.00/SF

Lot Size: 1.17 +/- Acres

- Prime Location: Situated in the rapidly growing city of Rogers, Arkansas
- Adjacent to the new Whole Foods development
- Easily accessible from I-49 & U.S. 71 S
- High Traffic Area: 99,000 VPD on I-49 & 29,000 VPD on New Hope Road
- Near multiple retail, hospitality, entertainment, & restaurant establishments such as Pinnacle Hills Promenade, John Q. Hammons Convention Center, Top Golf, the Walmart Amp & many more