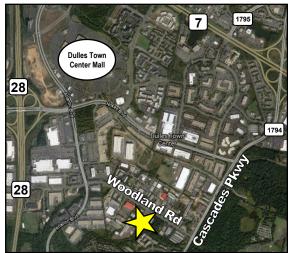

Shell Description: TBD, Warm lit shell with high

bay storage ability

Loading: Two (2) Dock Bays & Two (2) Drive-in Bays

Ceiling Height: 24' to 30' clear

Zoning: PDIP

Delivery: 2nd Quarter 2025 Estimated

Strategically located, this property has easy access to Rt 28, Rt 7 and the Toll Road and is in close proximity to **Dulles International Airport, Restaurants & Amenities** 