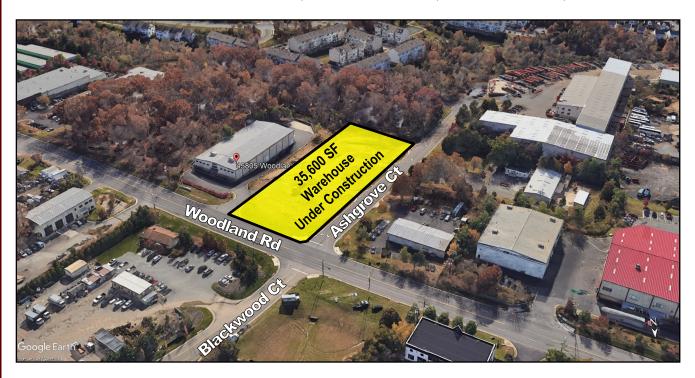

## FOR LEASE STERLING WAREHOUSE

WOODLAND ROAD, HALAC 5D, STERLING, VA

Lease Rate: \$17.50 NNN

Building Size: 35,600 sq. ft.

Lot Size: Approximately 2.03 Acres

(ground condo to be created)

Description: 35,600 sq. ft. warehouse to be built

Shell Description: TBD, Warm lit shell with high

bay storage ability

Loading: Two (2) Dock Bays & Two (2) Drive-in Bays

Ceiling Height: 24' to 30' clear

Zoning: PDIP

Delivery: 2nd Quarter 2025 Estimated

Strategically located, this property has easy access to Rt 28, Rt 7 and the Toll Road and is in close proximity to **Dulles International Airport, Restaurants & Amenities** 