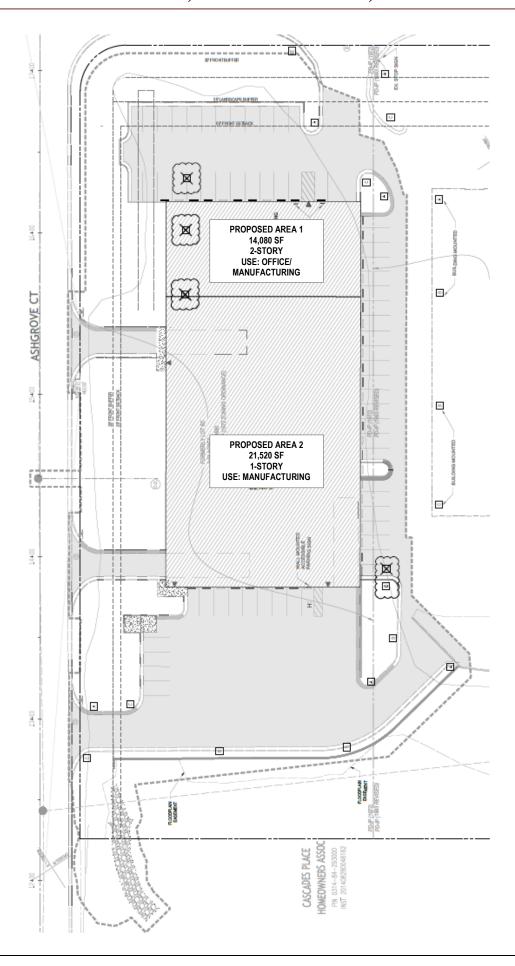

## FOR LEASE STERLING WAREHOUSE

WOODLAND ROAD, HALAC 5D, STERLING, VA

Lease Rate: \$17.50 NNN

Building Size: 35,600 sq. ft.

Lot Size: Approximately 2.03 Acres

(ground condo to be created)

Description: 35,600 sq. ft. warehouse to be built

Shell Description: TBD, Warm lit shell with high

bay storage ability

Loading: Two (2) Dock Bays & Two (2) Drive-in Bays

Ceiling Height: 24' to 30' clear

Zoning: PDIP

Delivery: 2nd Quarter 2025 Estimated

Strategically located, this property has easy access to Rt 28, Rt 7 and the Toll Road and is in close proximity to **Dulles International Airport, Restaurants & Amenities** 