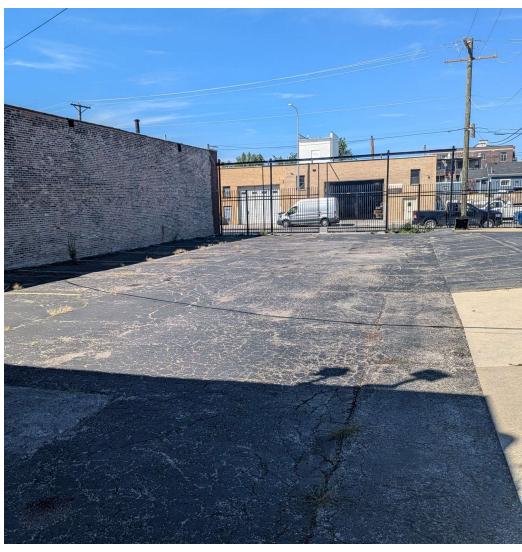

#### **OFFERING SUMMARY**

| Lease Rate:            | \$12.50 SF/yr (MG) |
|------------------------|--------------------|
| Building Size:         | 12,000 SF          |
| Available SF:          | 12,000 SF          |
| Paved and Fenced Yard: | 4,800 SF           |
| Office:                | 500 SF             |
| Drive-In Doors:        | 212'w x 14'h       |
| Ceiling Heights:       | 13'14'             |

#### **PROPERTY OVERVIEW**

This 12,000 square foot double-truss, open span building with a 4,800 square foot paved and fenced yard is for lease in Kinzie Industrial Corridor. This building is ideal for a Contractor, vehicle and equipment storage, or general warehouse. Two 12'w x 14'h drive-in doors lead to large open spans. 7,050 square feet has 14' clear ceilings. 4,950 square feet has 13' clear ceilings.