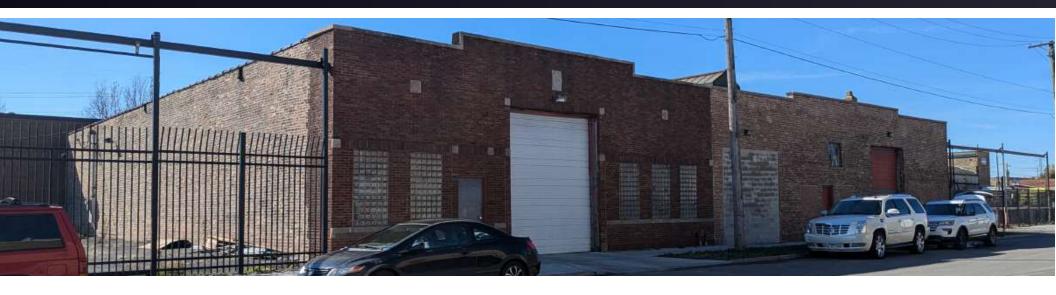

### 2017 W HUBBARD ST, CHICAGO, IL

### Industrial | For Lease

#### **PROPERTY OVERVIEW**

This 12,000 square foot double-truss, open span building with a 4,800 square foot paved and fenced yard is for lease in Kinzie Industrial Corridor. This building is ideal for a Contractor, vehicle and equipment storage, or general warehouse. Two 12'w x 14'h drive-in doors lead to large open spans. 7,050 square feet has 14' clear ceilings. 4,950 square feet has 13' clear ceilings.