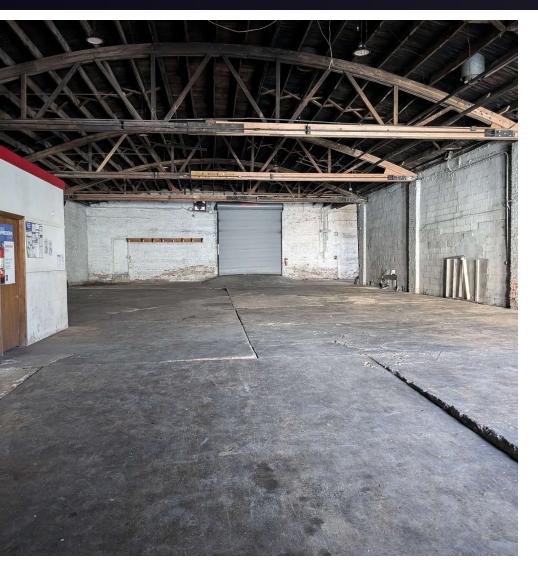

#### **OFFERING SUMMARY**

| Lease Rate:            | \$12.50 SF/yr (MG) |
|------------------------|--------------------|
| Building Size:         | 12,000 SF          |
| Available SF:          | 12,000 SF          |
| Paved and Fenced Yard: | 4,800 SF           |
| Office:                | 500 SF             |
| Drive-In Doors:        | 212'w x 14'h       |
| Ceiling Heights:       | 13'14'             |

#### **PROPERTY OVERVIEW**

This 12,000 square foot double-truss, open span building with a 4,800 square foot paved and fenced yard is for lease in Kinzie Industrial Corridor. This building is ideal for a Contractor, vehicle and equipment storage, or general warehouse. Two 12'w x 14'h drive-in doors lead to large open spans. 7,050 square feet has 14' clear ceilings. 4,950 square feet has 13' clear ceilings.

Heat is gas-forced air. Interior sewer drains. 500 square foot office. Minutes away from I-290 Expressway.

**HOWARD CAPLAN** 

**NICK SARACENO** 

**STEVE AARONSON** 

312.337.4052 | hcaplan@ctkcp.com

847.331.1339 | nsaraceno@ctkcp.com