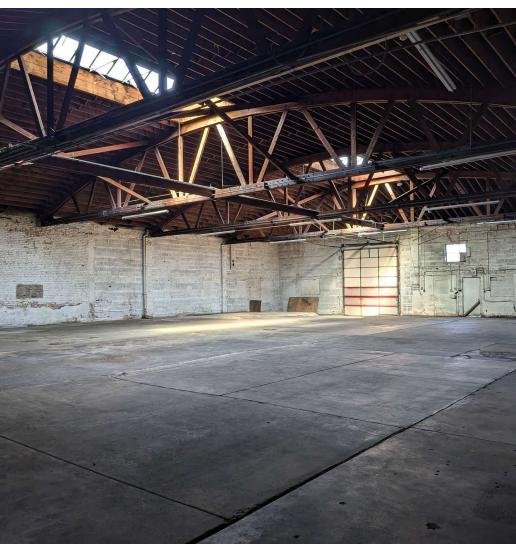

#### **PROPERTY OVERVIEW**

This 12,000 square foot double-truss, open span building with a 4,800 square foot paved and fenced yard is for lease in Kinzie Industrial Corridor. This building is ideal for a Contractor, vehicle and equipment storage, or general warehouse. Two 12'w x 14'h drive-in doors lead to large open spans. 7,050 square feet has 14' clear ceilings. 4,950 square feet has 13' clear ceilings.

Heat is gas-forced air. Interior sewer drains. 500 square foot office. Minutes away from I-290 Expressway.

**HOWARD CAPLAN** 

**NICK SARACENO** 

**STEVE AARONSON** 

312.337.4052 | hcaplan@ctkcp.com

847.331.1339 | nsaraceno@ctkcp.com