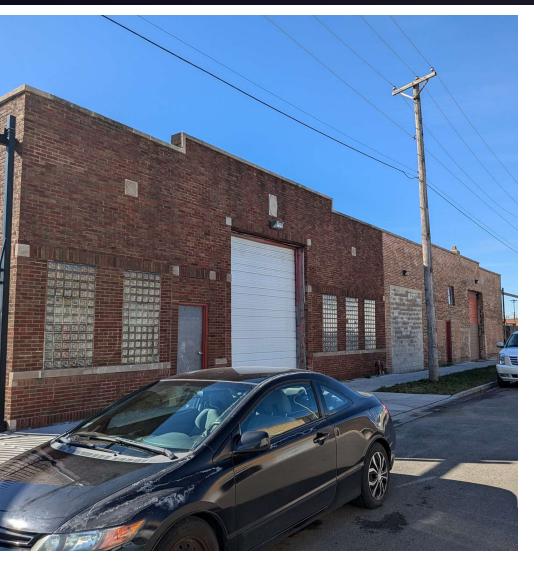

#### **PROPERTY OVERVIEW**

This 12,000 square foot double-truss, open span building with a 4,800 square foot paved and fenced yard is for lease in Kinzie Industrial Corridor. This building is ideal for a Contractor, vehicle and equipment storage, or general warehouse. Two 12'w x 14'h drive-in doors lead to large open spans. 7,050 square feet has 14' clear ceilings. 4,950 square feet has 13' clear ceilings.

Heat is gas-forced air. Interior sewer drains. 500 square foot office. Minutes away from I-290 Expressway.

**HOWARD CAPLAN** 

**NICK SARACENO** 

**STEVE AARONSON** 

312.337.4052 | hcaplan@ctkcp.com

847.331.1339 | nsaraceno@ctkcp.com