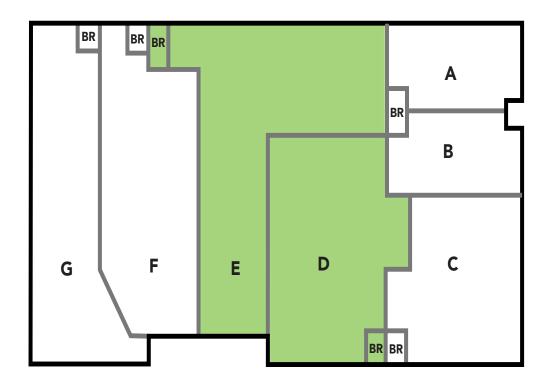

### **FLOOR PLAN**

**AVAILABILITY** 

Unit Size

D & E 2,200 SF

Site Plans are for marketing purposes only and may not accurately reflect the property.